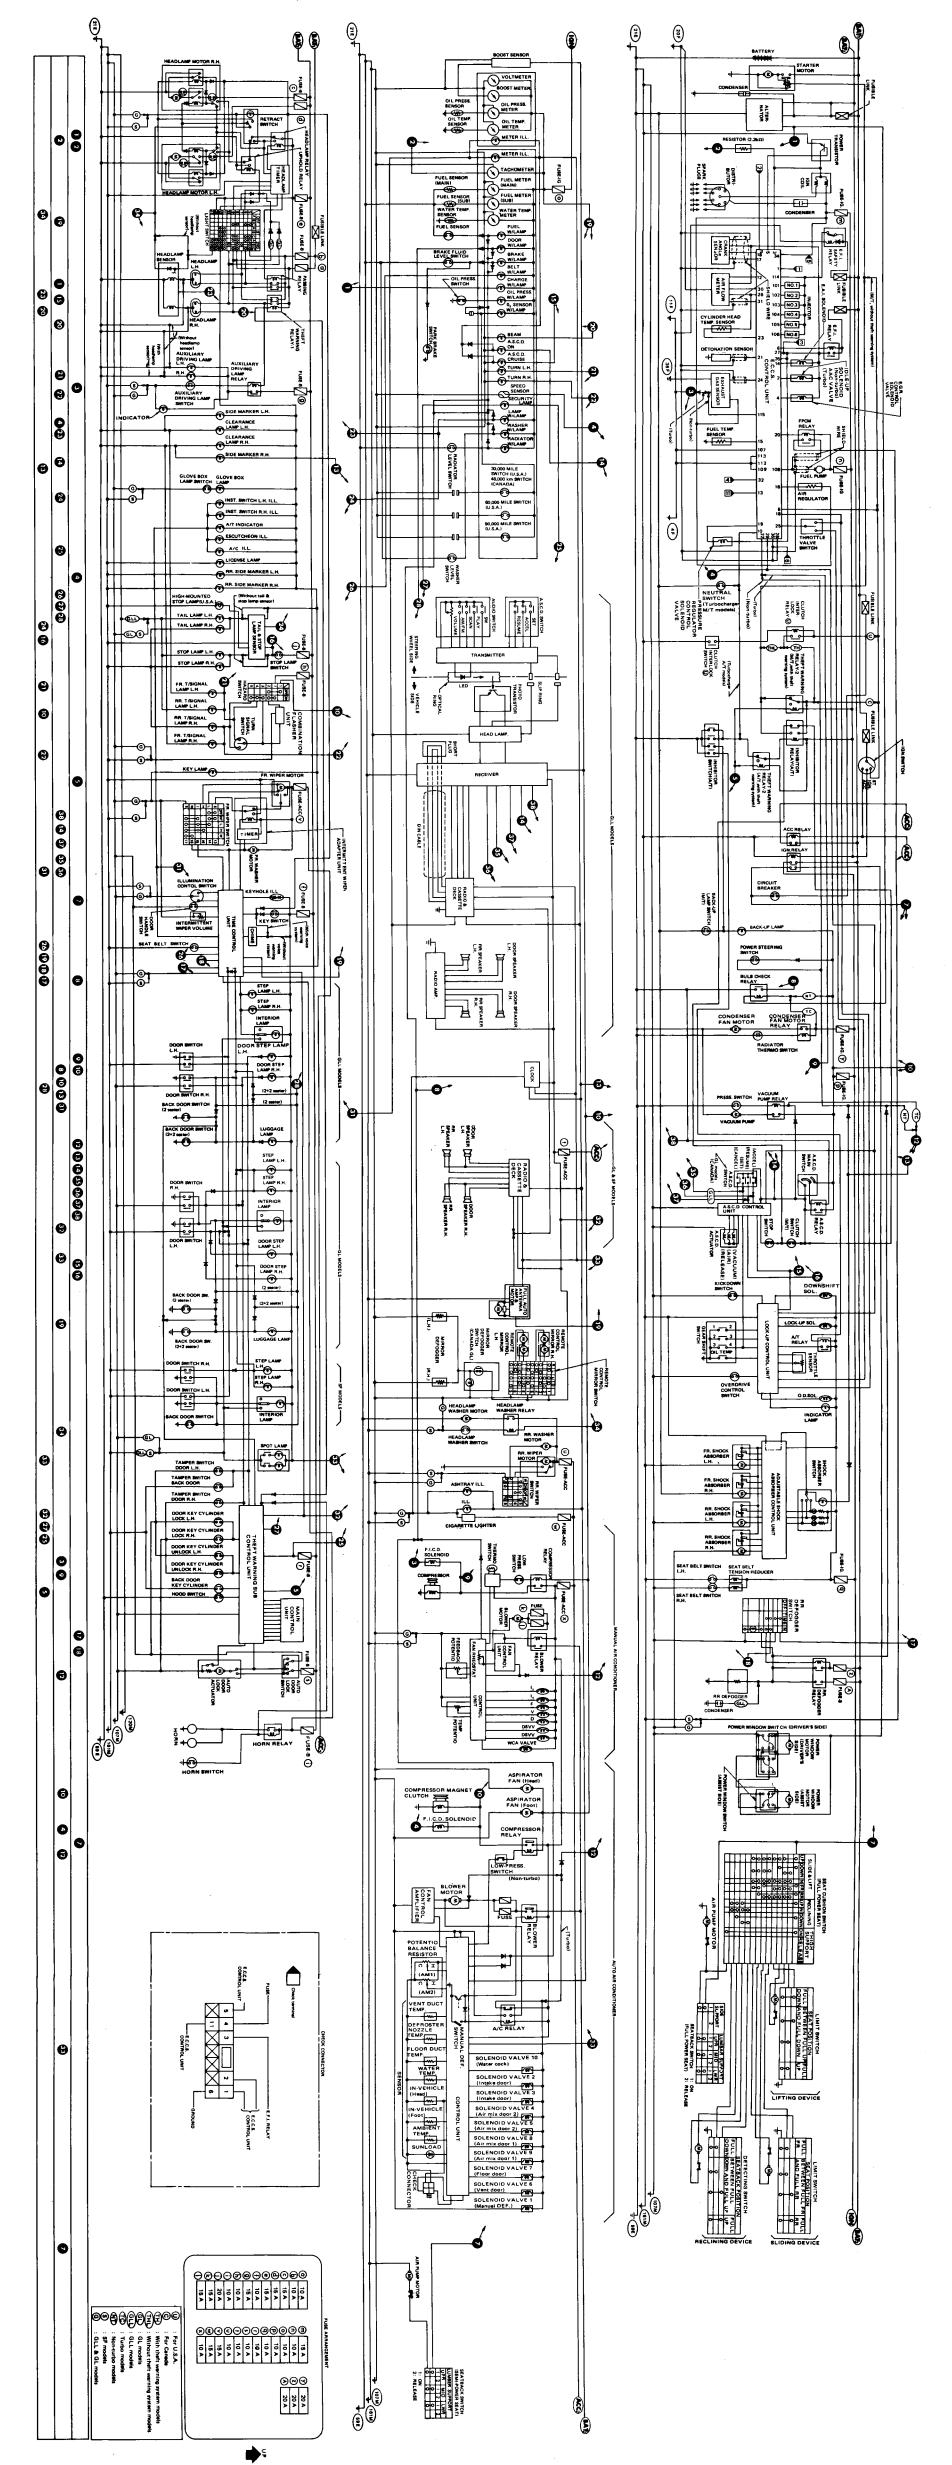

## 1987 NISSAN 300ZX CIRCUIT DIAGRAM (Needle type combination meter equipped model )

Courtesy Nissan 1777 North Central Expressway Richardson, TX 75080 (800)527-1909