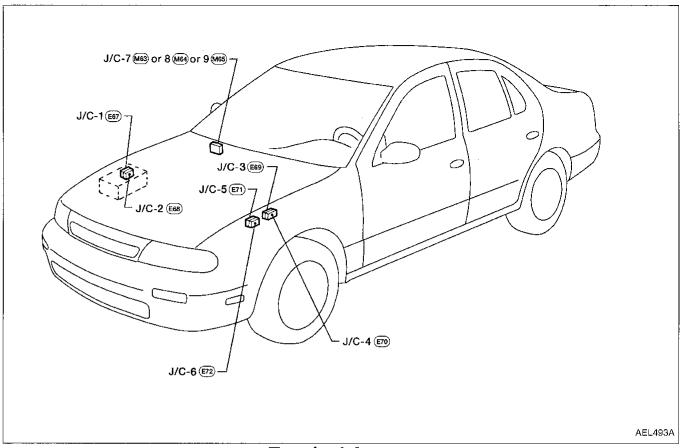

6 Q16 K11 J1 J2 J3 J4 J5 J6 J7 J8 J9 J10 J11 J12 H1H2H3H4H5H6 G1G2G3G4G5G6 H7 H8 H9 H10 H11 H12 K9 G7G8G9G10G11G12 0 K8 K7 F11 F12 E1 E2 0 E11 E12 D1 D2 D11 D12 K4 L4 M3 N4 P4 Q4 C1 C2 C3 C4 C5 C6 B1 B2 B3 B4 B5 B6 L3 <sub>M2</sub> N3 P3 C7 C8 C9 C10 C11 C12 B7 B8 B9 B10 B11 B12 N2 P2 Q2 A1 A2 A3 A4 A5 A6 A7 A8 A9 A10 A11 A12 (E103) (B1)

**ENGINE ROOM HARNESS** 

**BODY HARNESS** 

# **Fuse Arrangement**

### **FUSE BLOCK**



\*10A-Models without active speaker audio system 15A-Models with active speaker audio system

#### **FUSIBLE LINK AND FUSE BOX**



#### AIRBAG DIAGNOSIS SENSOR UNIT





View from harness side

### **ABS CONTROL UNIT**



View from harness side

### A/T CONTROL UNIT



View from harness side

### **ECM (ECCS CONTROL MODULE)**



View from harness side

# Location



# **Terminal Arrangement**