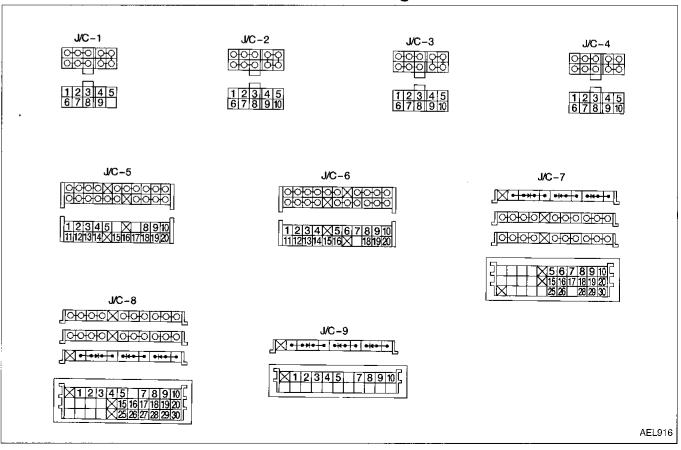

J8 J9 J10 J11 J12 H1H2H3H4H5H6 G1G2G3G4G5G6 H7 H8 H9 H10 H11 H12 K9 G7G8G9G10G11G12 0 K8 K7 F11 F12 E1 E2 0 E11 E12 D1 D2 D11 D12 K4 L4 M3 N4 P4 Q4 C1 C2 C3 C4 C5 C6 B1 B2 B3 B4 B5 B6 L3 <sub>M2</sub> N3 P3 C7 C8 C9 C10 C11 C12 B7 B8 B9 B10 B11 B12 N2 P2 Q2 A1 A2 A3 A4 A5 A6 A7 A8 A9 A10 A11 A12 (E103) (B1)

**ENGINE ROOM HARNESS** 

**BODY HARNESS** 

# **Fuse Arrangement**

### **FUSE BLOCK**



\*10A-Models without active speaker audio system 15A-Models with active speaker audio system

#### **FUSIBLE LINK AND FUSE BOX**



#### AIRBAG DIAGNOSIS SENSOR UNIT





View from harness side

### **ABS CONTROL UNIT**



View from harness side

### A/T CONTROL UNIT



View from harness side

### **ECM (ECCS CONTROL MODULE)**



View from harness side

# Location



# **Terminal Arrangement**