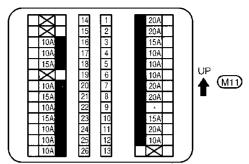

# **Fuse Arrangement**

### **FUSE BLOCK**

\*10A-Models without active speaker audio system 15A-Models with active speaker audio system