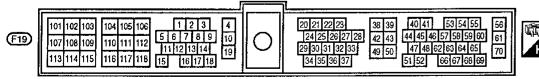

K11 L15 N15 P15 Q15 K16 L16 M16 N16 P16 Q16 K11 J1 J2 J3 J4 J5 J6 J7 J8 J9 J10 J11 J12 H1H2H3H4H5H6 G1G2G3G4G5G6 H7 H8 H9 H10 H11 H12 K9 G7G8G9G10G11G12 0 K8 K7 F11 F12 E1 E2 0 E11 E12 D1 D2 D11 D12 K4 L4 M3 N4 P4 Q4 C1 C2 C3 C4 C5 C6 B1 B2 B3 B4 B5 B6 L3 <sub>M2</sub> N3 P3 C7 C8 C9 C10 C11 C12 B7 B8 B9 B10 B11 B12 N2 P2 Q2 A1 A2 A3 A4 A5 A6 A7 A8 A9 A10 A11 A12 (E103) (B1)

**ENGINE ROOM HARNESS** 

**BODY HARNESS** 

# **Fuse Arrangement**

### **FUSE BLOCK**



\*10A-Models without active speaker audio system 15A-Models with active speaker audio system

#### **FUSIBLE LINK AND FUSE BOX**



#### AIRBAG DIAGNOSIS SENSOR UNIT





View from harness side

### **ABS CONTROL UNIT**



View from harness side

### A/T CONTROL UNIT



View from harness side

### **ECM (ECCS CONTROL MODULE)**



View from harness side

# Location



# **Terminal Arrangement**