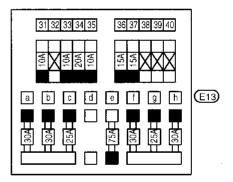

|C3|C4|C5|C6 C7 C8 C9 C10 C11 C12 D1 D2 D11 D12 E11 E12 E1 E2 F1 F2 F11 F12 K8 G1 G2 G3 G4 G5 G6 H1 H2 H3 H4 H5 H6 G7 G8 G9 G10 G11 G12 H7 H8 H9 H10 H11 H12 K10 J1 J2 J3 J4 J5 J6 J7 J8 J9 J10 J11 J12 K11 L15 N15 P15 Q15 K16 L16 M16 N16 P16 Q16 K11 J1 J2 J3 J4 J5 J6 J7 J8 J9 J10 J11 J12 H1H2H3H4H5H6 G1G2G3G4G5G6 H7 H8 H9 H10 H11 H12 K9 G7G8G9G10G11G12 0 K8 K7 F11 F12 E1 E2 0 E11 E12 D1 D2 D11 D12 K4 L4 M3 N4 P4 Q4 C1 C2 C3 C4 C5 C6 B1 B2 B3 B4 B5 B6 L3 <sub>M2</sub> N3 P3 C7 C8 C9 C10 C11 C12 B7 B8 B9 B10 B11 B12 N2 P2 Q2 A1 A2 A3 A4 A5 A6 A7 A8 A9 A10 A11 A12 (E103) (B1)

**ENGINE ROOM HARNESS** 

**BODY HARNESS** 

# **Fuse Arrangement**

### **FUSE BLOCK**



\*10A-Models without active speaker audio system 15A-Models with active speaker audio system

#### **FUSIBLE LINK AND FUSE BOX**



#### AIRBAG DIAGNOSIS SENSOR UNIT





View from harness side

### **ABS CONTROL UNIT**



View from harness side

### A/T CONTROL UNIT



View from harness side

### **ECM (ECCS CONTROL MODULE)**



View from harness side

# Location



# **Terminal Arrangement**