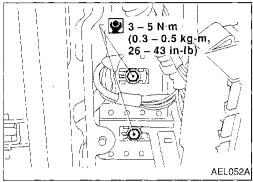

## **INSTALLATION**

To install SMJ, tighten bolts until orange "fulltight" mark appears and then retighten to specified torque as required.

**❷**: 3 - 5 N·m

(0.3 - 0.5 kg-m, 26 - 43 in-lb)

## **CAUTION:**

Do not overtighten bolts, otherwise, it may damage them.