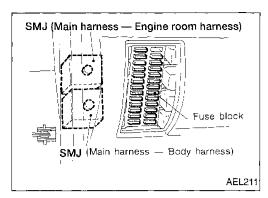

# **SUPER MULTIPLE JUNCTION (SMJ)**

# SUPER MULTIPLE JUNCTION (SMJ)

**ENGINE ROOM HARNESS** 

**BODY HARNESS** 