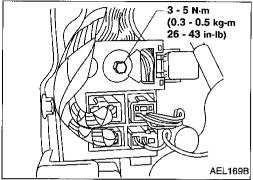

#### **INSTALLATION**

To install SMJ, tighten bolts until orange "fulltight" mark appears and then retighten to specified torque as required.

**⊈**: 3 - 5 N·m

(0.3 - 0.5 kg-m, 26 - 43 in-lb)

**CAUTION:** 

Do not overtighten bolts, otherwise, they may be damaged.