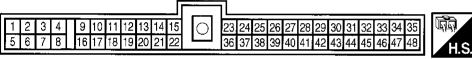

## **SUPER MULTIPLE JUNCTION (SMJ)**





#### **INSTALLATION**

To install SMJ, tighten bolts until orange "fulltight" mark appears and then retighten to specified torque as required.

**⊈**: 3 - 5 N·m

(0.3 - 0.5 kg-m, 26 - 43 in-lb)

**CAUTION:** 

Do not overtighten bolts, otherwise, they may be damaged.

## **Terminal Arrangement**

#### MAIN HARNESS







**ENGINE ROOM HARNESS** 

### **Terminal Arrangement**



## **Terminal Arrangement**



AEL171B

## **ELECTRICAL UNITS**

## **Terminal Arrangement**



TRANSMISSION CONTROL MODULE F29





ABS CONTROL UNIT (E67)



|   |    |    |    |    | 56 5 | 7 58 | 3 59 | 60 | 61 | 62 | 63   | 64  | 65 | 66   | 67  | 68 | 69   | 70  | 71 | 72  | 73   | 74 7 | 5 76 | 77   | 78 7 | 9 80 | 0 81 | 82 8 | 33 |
|---|----|----|----|----|------|------|------|----|----|----|------|-----|----|------|-----|----|------|-----|----|-----|------|------|------|------|------|------|------|------|----|
|   | 29 | 30 | 31 | 32 | 3    | 3    | 34   | 35 | 36 | 37 | 38   | 39  | 40 | 41   | 42  | 43 | 44   | 45  | 46 | 47  | 48   | 49   | 50   | 51   | 5    | 2 [  | 53   | 54   | 55 |
| L | 1  | 2  | 3  | 4  | 5    | (    | 3    | 7  | 8  | 9  | 10 1 | 1 1 | 2  | 13 1 | 4 1 | 15 | 16 1 | 7 1 | 8  | 9 2 | 20 2 | 1 2  | 2 2  | 23 2 | 24   | 25   | 26   | 27   | 28 |

SMART ENTRANCE CONTROL UNIT (M33)