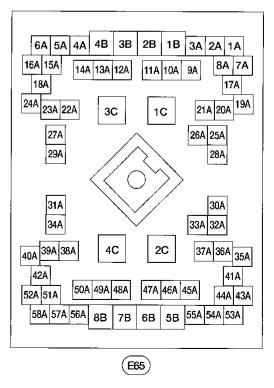

## **SUPER MULTIPLE JUNCTION (SMJ)**





#### **INSTALLATION**

To install SMJ, tighten bolts until orange "fulltight" mark appears and then retighten to specified torque as required.

**⊈**: 3 - 5 N·m

(0.3 - 0.5 kg-m, 26 - 43 in-lb)

**CAUTION:** 

Do not overtighten bolts, otherwise, they may be damaged.

## **Terminal Arrangement**

#### MAIN HARNESS







**ENGINE ROOM HARNESS** 

### **Terminal Arrangement**



## **Terminal Arrangement**



AEL171B

## **ELECTRICAL UNITS**

## **Terminal Arrangement**



TRANSMISSION CONTROL MODULE F29





ABS CONTROL UNIT (E67)



|   |    |    |    |    | 56 5 | 7 58 | 3 59 | 60 | 61 | 62 | 63   | 64  | 65 | 66   | 67  | 68 | 69   | 70  | 71 | 72  | 73   | 74 7 | 5 76 | 77   | 78 7 | 9 80 | 0 81 | 82 8 | 33 |
|---|----|----|----|----|------|------|------|----|----|----|------|-----|----|------|-----|----|------|-----|----|-----|------|------|------|------|------|------|------|------|----|
|   | 29 | 30 | 31 | 32 | 3    | 3    | 34   | 35 | 36 | 37 | 38   | 39  | 40 | 41   | 42  | 43 | 44   | 45  | 46 | 47  | 48   | 49   | 50   | 51   | 5    | 2 [  | 53   | 54   | 55 |
| L | 1  | 2  | 3  | 4  | 5    |