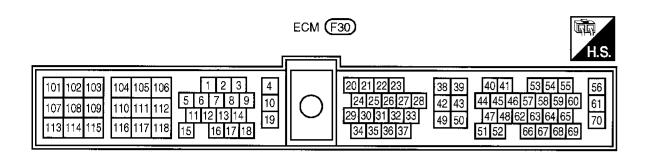

## **Terminal Arrangement**

TRANSMISSION CONTROL MODULE F29

ABS CONTROL UNIT (E67)

|   |    |    |    |    | 56 5 | 7 58 | 3 59 | 60 | 61 | 62 | 63   | 64  | 65 | 66   | 67  | 68 | 69   | 70  | 71 | 72  | 73   | 74 7 | 5 76 | 77   | 78 7 | 9 80 | 0 81 | 82 8 | 33 |
|---|----|----|----|----|------|------|------|----|----|----|------|-----|----|------|-----|----|------|-----|----|-----|------|------|------|------|------|------|------|------|----|
|   | 29 | 30 | 31 | 32 | 3    | 3    | 34   | 35 | 36 | 37 | 38   | 39  | 40 | 41   | 42  | 43 | 44   | 45  | 46 | 47  | 48   | 49   | 50   | 51   | 5    | 2 [  | 53   | 54   | 55 |
| L | 1  | 2  | 3  | 4  | 5    | (    | 3    | 7  | 8  | 9  | 10 1 | 1 1 | 2  | 13 1 | 4 1 | 15 | 16 1 | 7 1 | 8  | 9 2 | 20 2 | 1 2  | 2 2  | 23 2 | 24   | 25   | 26   | 27   | 28 |