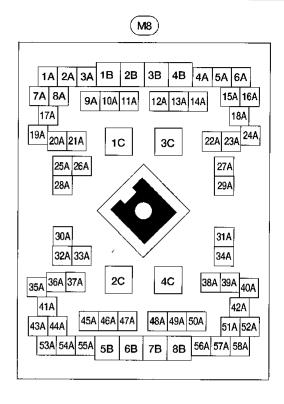

## **SUPER MULTIPLE JUNCTION (SMJ)**





#### **INSTALLATION**

To install SMJ, tighten bolts until orange "fulltight" mark appears and then retighten to specified torque as required.

**⊈**: 3 - 5 N·m

(0.3 - 0.5 kg-m, 26 - 43 in-lb)

**CAUTION:** 

Do not overtighten bolts, otherwise, they may be damaged.

## **Terminal Arrangement**

#### MAIN HARNESS







**ENGINE ROOM HARNESS** 

### **Terminal Arrangement**



## **Terminal Arrangement**



AEL171B

## **ELECTRICAL UNITS**

## **Terminal Arrangement**



TRANSMISSION CONTROL MODULE F29





ABS CONTROL UNIT (E67)



|   |    |    |    |    | 56 5 | 7 58 | 3 59 | 60 | 61 | 62 | 63   | 64  | 65 | 66   | 67  | 68 | 69   | 70  | 71 | 72  | 73   | 74 7 | 5 76 | 77   | 78 7 | 9 80 | 0 81 | 82 8 | 33 |
|---|----|----|----|----|------|------|------|----|----|----|------|-----|----|------|-----|----|------|-----|----|-----|------|------|------|------|------|------|------|------|----|
|   | 29 | 30 | 31 | 32 | 3    | 3    | 34   | 35 | 36 | 37 | 38   | 39  | 40 | 41   | 42  | 43 | 44   | 45  | 46 | 47  | 48   | 49   | 50   | 51   | 5    | 2 [  | 53   | 54   | 55 |
| L | 1  | 2  | 3  | 4  | 5