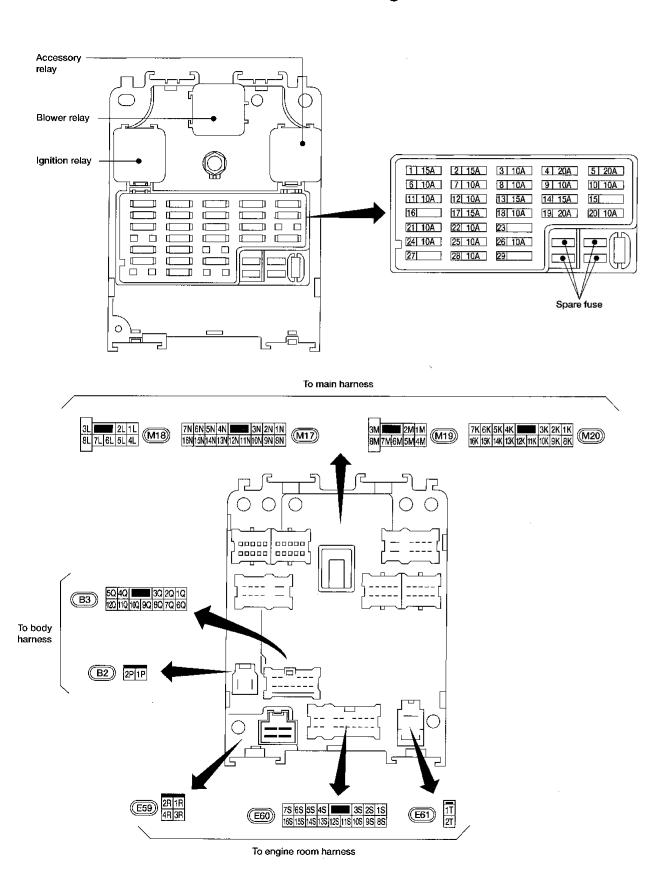

## **Terminal Arrangement**

#### MAIN HARNESS

**ENGINE ROOM HARNESS** 

### **Terminal Arrangement**

## **Terminal Arrangement**

AEL171B