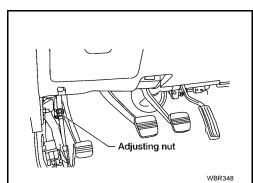

#### PARKING BRAKE CONTROL

Adjustment

Pay attention to the following point after adjustment.

- 1. Ensure there is no drag when pedal is released.
- 2. Loosen parking brake cable.
- 3. Depress parking brake pedal fully more than five times.
- 4. Operate control pedal 10 times or more with a full stroke [169 mm (6.6 in)].
- 5. Adjust cable by turning adjusting nut.
- 6. Depress pedal with specified amount of force. Check pedal stroke and ensure smooth operation.

Force : 196 N (20 kg, 44 lb)

**Number of notches** 

**KA24DE models** : 6 – 8 **VG33E and VG33ER** : 7 – 9

models

Number of "A" notches for : 1 warning lamp actuation

РΒ

Α

В