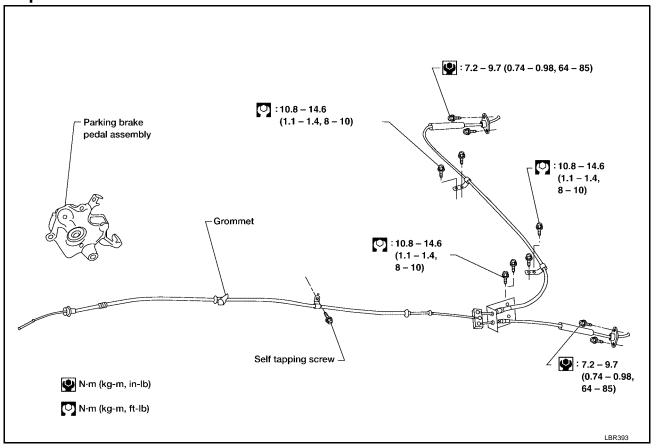

#### PARKING BRAKE CONTROL

PFP:36010

Components

### **Removal and Installation**

EFS001J1

- To remove parking brake pedal, remove lower instrument panel on driver side. Refer to <u>IP-10</u>, <u>"INSTRUMENT PANEL ASSEM-BLY"</u>.
- 2. Disconnect parking brake switch electrical connector.
- 3. Remove nuts, slacken off and remove adjusting nut.
- 4. Remove pedal assembly from vehicle and remove front cable from pedal assembly.

### Inspection

EFS001J2

- 1. Check parking brake pedal assembly for wear or other damage. Replace if necessary.
- 2. Check cables for discontinuity or deterioration. Replace if necessary.
- 3. Check warning lamp and switch. Replace if necessary.
- 4. Check parts at each connection portion and, if found deformed or damaged, replace.