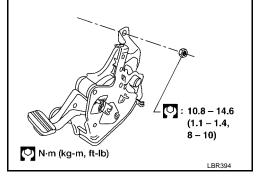

### **Removal and Installation**

EFS001J1

- To remove parking brake pedal, remove lower instrument panel on driver side. Refer to <u>IP-10</u>, <u>"INSTRUMENT PANEL ASSEM-BLY"</u>.
- 2. Disconnect parking brake switch electrical connector.
- 3. Remove nuts, slacken off and remove adjusting nut.
- 4. Remove pedal assembly from vehicle and remove front cable from pedal assembly.

### Inspection

EFS001J2

- 1. Check parking brake pedal assembly for wear or other damage. Replace if necessary.
- 2. Check cables for discontinuity or deterioration. Replace if necessary.
- 3. Check warning lamp and switch. Replace if necessary.
- 4. Check parts at each connection portion and, if found deformed or damaged, replace.