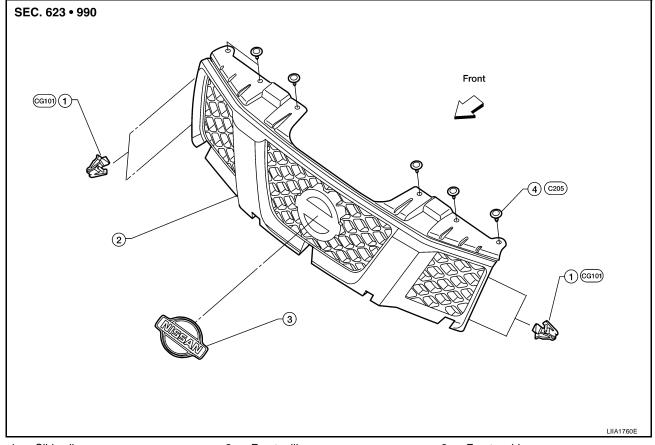

### **CONTENTS**

| Service Notice                                                                                                                                                                                                                                                                                                                                                                                                                                                                                                                                                                                                                                                                                                                                                                                                                                                                                                                                                                                                                                                                                                                                                                                                                                                                                                                                                                                                                                                                                                                                                                                                                                                                                                                                                                                                                                                                                                                                                                                                                                                                                                                 | PRECAUTIONS                                   | 3  | FRONT GRILLE                                        | 19   |
|--------------------------------------------------------------------------------------------------------------------------------------------------------------------------------------------------------------------------------------------------------------------------------------------------------------------------------------------------------------------------------------------------------------------------------------------------------------------------------------------------------------------------------------------------------------------------------------------------------------------------------------------------------------------------------------------------------------------------------------------------------------------------------------------------------------------------------------------------------------------------------------------------------------------------------------------------------------------------------------------------------------------------------------------------------------------------------------------------------------------------------------------------------------------------------------------------------------------------------------------------------------------------------------------------------------------------------------------------------------------------------------------------------------------------------------------------------------------------------------------------------------------------------------------------------------------------------------------------------------------------------------------------------------------------------------------------------------------------------------------------------------------------------------------------------------------------------------------------------------------------------------------------------------------------------------------------------------------------------------------------------------------------------------------------------------------------------------------------------------------------------|-----------------------------------------------|----|-----------------------------------------------------|------|
| (SRS) "AIR BAG" and "SEAT BELT PRE-TEN-SIONER" 3 COWL TOP REPARATION 4 Special Service Tools 4 Commercial Service Tools 4 COMERCIAL SERVICE TOOLS 5 CUSTOMER INTERVIEW 5 CUSTOMER INTERVIEW 5 DUPLICATE THE NOISE AND TEST DRIVE 6 CHECK RELATED SERVICE BULLETINS 6 LOCATE THE NOISE AND IDENTIFY THE ROOT CAUSE 6 CONFIRM THE CAUSE 6 CONFIRM THE REPAIR 7 Generic Squeak and Rattle Troubleshooting 7 INSTRUMENT PANEL 7 CENTER CONSOLE 7 TRUNK 8 SUNROOF/HEADLINING 8 OVERHEAD CONSOLE (FRONT AND REAR) 8 SEATS 8 UNDERHOOD 8 Diagnostic Worksheet 9 CLIP AND FASTENER 11 Clip and Fastener 11 FRONT BUMPER 14 Removal and Installation 14 STEEL BUMPER 14 Removal and Installation 14 STEEL BUMPER 14 Removal and Installation 15 COWL TOP Removal and Installation                                                                                                                                                                                                                                                                                                                                                                                                                                                                                                                                                                                                                                                                                                                                                                                                                                                                                                                                                                                                                                                                                                                                                                                                                                                                                                                                                       | Service Notice                                | 3  | Removal and Installation                            | 19   |
| SIONER"   3   RPEPARATION   4   Special Service Tools   4   Commercial Service Tools   4   INSTALLATION   SQUEAK AND RATTLE TROUBLE DIAGNOSES.   5   Work Flow   5   CUSTOMER INTERVIEW   5   DUPLICATE THE NOISE AND TEST DRIVE   6   LOCATE THE NOISE AND IDENTIFY THE ROOT CAUSE   6   CONFIRM THE REPAIR   7   Generic Squeak and Rattle Troubleshooting   7   REMOVAL   INSTALLATION   Removal and Installation of Front Fender Protector.   REMOVAL   INSTALLATION   Removal and Installation of Rear Fender Protector.   REMOVAL   INSTALLATION   Removal and Installation   Removal and Installation   Removal and Installation   REMOVAL   INSTALLATI   | Precautions for Supplemental Restraint System |    | REMOVAL                                             | 19   |
| PREPARATION         4         Removal and Installation           Special Service Tools         4         REMOVAL           Commercial Service Tools         4         INSTALLATION           SQUEAK AND RATTLE TROUBLE DIAGNOSES.         5         FRONT FENDER           Work Flow         5         Removal and Installation           CUSTOMER INTERVIEW         5         Removal and Installation           DUPLICATE THE NOISE AND TEST DRIVE         6         REMOVAL           CHECK RELATED SERVICE BULLETINS         6         REMOVAL           LOCATE THE NOISE AND IDENTIFY THE         COMPONENT         Removal and Installation of Front Fender Protector.           REPAIR THE CAUSE         6         REMOVAL           REMOVAL         INSTALLATION                                                                                                                                                                                                                                                                                                                                                                                                                                                                                                                                                                                                                                                                                                                                                                                                                                                                                                          | (SRS) "AIR BAG" and "SEAT BELT PRE-TEN-       |    | INSTALLATION                                        | 19   |
| Special Service Tools                                                                                                                                                                                                                                                                                                                                                                                                                                                                                                                                                                                                                                                                                                                                                                                                                                                                                                                                                                                                                                                                                                                                                                                                                                                                                                                                                                                                                                                                                                                                                                                                                                                                                                                                                                                                                                                                                                                                                                                                                                                                                                          |                                               | 3  | COWL TOP                                            | . 20 |
| Commercial Service Tools                                                                                                                                                                                                                                                                                                                                                                                                                                                                                                                                                                                                                                                                                                                                                                                                                                                                                                                                                                                                                                                                                                                                                                                                                                                                                                                                                                                                                                                                                                                                                                                                                                                                                                                                                                                                                                                                                                                                                                                                                                                                                                       | PREPARATION                                   | 4  | Removal and Installation                            | 20   |
| SQUEAK AND RATTLE TROUBLE DIAGNOSES 5Work Flow5CUSTOMER INTERVIEW5DUPLICATE THE NOISE AND TEST DRIVE6CHECK RELATED SERVICE BULLETINS6LOCATE THE NOISE AND IDENTIFY THE6ROOT CAUSE6REPAIR THE CAUSE6CONFIRM THE REPAIR7Generic Squeak and Rattle Troubleshooting7INSTRUMENT PANEL7CENTER CONSOLE7DOORS7TRUNK8SUNROOF/HEADLINING8OVERHEAD CONSOLE (FRONT AND REAR)8UNDERHOOD8Diagnostic Worksheet9CLIP AND FASTENER11Clip and Fastener11Removal and InstallationRemoval and InstallationRemoval and InstallationRemoval and InstallationREMOVALINSTALLATIONNOOF RACKRemoval and InstallationREMOVALINSTALLATIONREMOVALINSTALLATIONNOOF RACKRemoval and InstallationREMOVALINSTALLATIONNOOF RACKRemoval and InstallationREMOVALINSTALLATIONNOOF RACKRemoval and InstallationREMOVALINSTALLATIONNOOR OUTSIDE MOLDINGNOOR OUTSIDE MOLDINGRemoval and InstallationRemoval and Installation                                                                                                                                                                                                                                                                                                                                                                                                                                                                                                                                                                                                                                                                                                                                                                                                                                                                                                                                                                                                                                                                                                                                                                                                                                           | Special Service Tools                         | 4  | REMOVAL                                             | 20   |
| Work Flow                                                                                                                                                                                                                                                                                                                                                                                                                                                                                                                                                                                                                                                                                                                                                                                                                                                                                                                                                                                                                                                                                                                                                                                                                                                                                                                                                                                                                                                                                                                                                                                                                                                                                                                                                                                                                                                                                                                                                                                                                                                                                                                      | Commercial Service Tools                      | 4  | INSTALLATION                                        | 20   |
| CUSTOMER INTERVIEW 5 DUPLICATE THE NOISE AND TEST DRIVE 6 CHECK RELATED SERVICE BULLETINS 6 LOCATE THE NOISE AND IDENTIFY THE ROOT CAUSE 6 REPAIR THE CAUSE 6 CONFIRM THE REPAIR 7 Generic Squeak and Rattle Troubleshooting 7 INSTRUMENT PANEL 7 CENTER CONSOLE 7 TRUNK 8 SUNROOF/HEADLINING 8 OVERHEAD CONSOLE (FRONT AND REAR) 8 SEATS 8 UNDERHOOD 8 Diagnostic Worksheet 9 CLIP AND FASTENER 11 Clip and Fastener 11 Clip and Fastener 11 Removal and Installation 14 STEEL BUMPER 14  Removal and Installation 15 FRONT BUMPER 14  REMOVAL 1 INSTALLATION 8 REMOVAL 1 INSTALLATION 9 Removal and Installation 1 REMOVAL 1 INSTALLATION 9 Removal and Installation 1 REMOVAL 1 INSTALLATION 1 INSTALLATION 2 REMOVAL 3 INSTALLATION 3 INSTALLATION 3 INSTALLATION 3 INSTALLATION 3 INSTALLATION 3 INST | SQUEAK AND RATTLE TROUBLE DIAGNOSES           | 5  | FRONT FENDER                                        | . 21 |
| DUPLICATE THE NOISE AND TEST DRIVE 6 CHECK RELATED SERVICE BULLETINS 6 LOCATE THE NOISE AND IDENTIFY THE ROOT CAUSE 6 REPAIR THE CAUSE 6 CONFIRM THE REPAIR 7 Generic Squeak and Rattle Troubleshooting 7 INSTRUMENT PANEL 7 CENTER CONSOLE 7 DOORS 7 TRUNK 8 SUNROOF/HEADLINING 8 OVERHEAD CONSOLE (FRONT AND REAR) 8 SEATS 8 UNDERHOOD 8 Diagnostic Worksheet 9 CLIP AND FASTENER 11 Clip and Fastener 11 FRONT BUMPER 14 STEEL BUMPER 14  INSTALLATION                                                                                                                                                                                                                                                                                                                                                                                                                                                                                                                                                                                                                                                                                                                                                                                                                                                                                                                                                                                                                                                                                                                                                                                                                                                                                                                                                                                                                                                                                                                                                                                                                                                                      | Work Flow                                     | 5  | Removal and Installation                            | 21   |
| CHECK RELATED SERVICE BULLETINS 6 LOCATE THE NOISE AND IDENTIFY THE ROOT CAUSE 6 REPAIR THE CAUSE 6 CONFIRM THE REPAIR 7 Generic Squeak and Rattle Troubleshooting 7 INSTRUMENT PANEL 7 CENTER CONSOLE 7 DOORS 7 TRUNK 8 SUNROOF/HEADLINING 8 OVERHEAD CONSOLE (FRONT AND REAR) 8 SEATS 8 UNDERHOOD 8 Diagnostic Worksheet 9 CLIP AND FASTENER 11 Clip and Fastener 11 Removal and Installation 14 Removal and Installation 15 Removal and Installation 15 Removal and Installation 16 Removal and Installation 17 Removal and Installation 17 Removal and Installation 18 Removal and Installation 19 Removal 19 Removal 20 Removal 2 | CUSTOMER INTERVIEW                            | 5  | REMOVAL                                             | 21   |
| LOCATE THE NOISE AND IDENTIFY THE ROOT CAUSE                                                                                                                                                                                                                                                                                                                                                                                                                                                                                                                                                                                                                                                                                                                                                                                                                                                                                                                                                                                                                                                                                                                                                                                                                                                                                                                                                                                                                                                                                                                                                                                                                                                                                                                                                                                                                                                                                                                                                                                                                                                                                   | DUPLICATE THE NOISE AND TEST DRIVE            | 6  | INSTALLATION                                        | 21   |
| ROOT CAUSE 6 REMOVAL 8EMOVAL 1NSTALLATION REMOVAL 1 | CHECK RELATED SERVICE BULLETINS               | 6  | FENDER PROTECTOR                                    | . 22 |
| REPAIR THE CAUSE 6 CONFIRM THE REPAIR 7 INSTALLATION Removal and Installation of Rear Fender Protector.  Generic Squeak and Rattle Troubleshooting 7 Removal and Installation of Rear Fender Protector.  REMOVAL 1NSTALLATION REMOVAL 1NSTALLATI | LOCATE THE NOISE AND IDENTIFY THE             |    | Components                                          | . 22 |
| CONFIRM THE REPAIR 7 Generic Squeak and Rattle Troubleshooting 7 INSTRUMENT PANEL 7 CENTER CONSOLE 7 DOORS 7 TRUNK 8 SUNROOF/HEADLINING 8 OVERHEAD CONSOLE (FRONT AND REAR) 8 SEATS 8 UNDERHOOD 8 Diagnostic Worksheet 9 CLIP AND FASTENER 11 Clip and Fastener 11 FRONT BUMPER 14 Removal and Installation 14 STEEL BUMPER 14 STEEL BUMPER 14 INSTALLATION Removal and Installation of Rear Fender Protector. REMOVAL INSTALLATION Removal and Installation NATION Removal and Installation REMOVAL INSTALLATION DOOR OUTSIDE MOLDING Removal and Installation                                                                                                                                                                                                                                                                                                                                                                                                                                                                                                                                                                                                                                                                                                                                                                                                                                                                                                                                                                                                                                                                                                                                                                                                                                                                                                 | ROOT CAUSE                                    | 6  | Removal and Installation of Front Fender Protector. | 23   |
| Generic Squeak and Rattle Troubleshooting 7 INSTRUMENT PANEL 7 CENTER CONSOLE 7 DOORS 7 TRUNK 8 SUNROOF/HEADLINING 8 OVERHEAD CONSOLE (FRONT AND REAR) 8 SEATS 8 UNDERHOOD 8 Diagnostic Worksheet 9 CLIP AND FASTENER 11 Clip and Fastener 11 Clip and Fastener 11 Removal and Installation 14 Removal and Installation 14 Removal and Installation 17 Removal and Installation 17 Removal and Installation 18 Removal and Installation 19 Removal 19 Removal 19 Removal 20 Removal 20 Removal 20 Removal 20 Removal 20 Re | REPAIR THE CAUSE                              | 6  | REMOVAL                                             | 23   |
| INSTRUMENT PANEL 7 CENTER CONSOLE 7 DOORS 7 TRUNK 8 Removal and Installation 8 SUNROOF/HEADLINING 8 OVERHEAD CONSOLE (FRONT AND REAR) 8 SEATS 8 UNDERHOOD 8 Diagnostic Worksheet 9 CLIP AND FASTENER 11 Clip and Fastener 11 Clip and Fastener 11 Removal and Installation 14 Removal and Installation 14 Removal and Installation 14 STEEL BUMPER 14 Removal and Installation 14 STEEL BUMPER 14 Removal and Installation 15 Remov    | CONFIRM THE REPAIR                            | 7  | INSTALLATION                                        | 24   |
| CENTER CONSOLE 7 INSTALLATION MUDGUARD REMOVAL INSTALLATION MUDGUARD Removal and Installation Re | Generic Squeak and Rattle Troubleshooting     | 7  | Removal and Installation of Rear Fender Protector.  | 24   |
| DOORS         7         MUDGUARD           TRUNK         8         Removal and Installation           SUNROOF/HEADLINING         8         RUNNING BOARDS           OVERHEAD CONSOLE (FRONT AND REAR)         8         Removal and Installation           SEATS         8         INSTALLATION           UNDERHOOD         8         INSTALLATION           Diagnostic Worksheet         9         ROOF RACK           CLIP AND FASTENER         11         Removal and Installation           Clip and Fastener         11         REMOVAL           INSTALLATION         INSTALLATION           Removal and Installation         14           Removal and Installation         14           Removal and Installation         Removal and Installation           Removal and Installation         Removal and Installation                                                                                                                                                                                                                                                                                                                                                                                                                                                                                                                                                                                                                                                                                                                                                                                                                                                                                                                                                                                                                                                                                                                                                                                                                                                                                                   | INSTRUMENT PANEL                              | 7  | REMOVAL                                             | 24   |
| TRUNK 8 Removal and Installation 8 RUNNING BOARDS 8 Removal and Installation 8 RUNNING BOARDS 8 Removal and Installation 8 REMOVAL 9 REM | CENTER CONSOLE                                | 7  | INSTALLATION                                        | 24   |
| SUNROOF/HEADLINING 8 OVERHEAD CONSOLE (FRONT AND REAR) 8 SEATS 8 UNDERHOOD 8 Diagnostic Worksheet 9 CLIP AND FASTENER 11 Clip and Fastener 11 FRONT BUMPER 14 Removal and Installation 14 STEEL BUMPER 14 STEEL BUMPER 14 Removal and Installation 14 STEEL BUMPER 14 Removal and Installation 14 Removal and Insta    | DOORS                                         | 7  |                                                     |      |
| OVERHEAD CONSOLE (FRONT AND REAR) 8 SEATS                                                                                                                                                                                                                                                                                                                                                                                                                                                                                                                                                                                                                                                                                                                                                                                                                                                                                                                                                                                                                                                                                                                                                                                                                                                                                                                                                                                                                                                                                                                                                                                                                                                                                                                                                                                                                                                                                                                                                                                                                                                                                      | TRUNK                                         | 8  | Removal and Installation                            | 25   |
| SEATS         8         REMOVAL           UNDERHOOD         8         INSTALLATION           Diagnostic Worksheet         9         ROOF RACK           CLIP AND FASTENER         11         Removal and Installation           Clip and Fastener         11         REMOVAL           FRONT BUMPER         14         INSTALLATION           Removal and Installation         14         DOOR OUTSIDE MOLDING           STEEL BUMPER         14         Removal and Installation                                                                                                                                                                                                                                                                                                                                                                                                                                                                                                                                                                                                                                                                                                                                                                                                                                                                                                                                                                                                                                                                                                                                                                                                                                                                                                                                                                                                                                                                                                                                                                                                                                              | SUNROOF/HEADLINING                            | 8  | RUNNING BOARDS                                      | . 26 |
| UNDERHOOD 8 INSTALLATION 8 OF RACK 8 OF RACK 8 Removal and Installation 9 ROOF RACK 8 Removal and Installation 9 REMOVAL 9 INSTALLATION 9 Removal and Installation 9 REMOVAL 9 INSTALLATION 9 INSTALLATION 9 Removal and Installation 9 REMOVAL 9 INSTALLATION 9 INST | OVERHEAD CONSOLE (FRONT AND REAR)             | 8  | Removal and Installation                            | 26   |
| Diagnostic Worksheet 9 ROOF RACK  CLIP AND FASTENER 11 Removal and Installation REMOVAL INSTALLATION  Removal and Installation 14 STEEL BUMPER 14 Removal and Installation Removal and Installation 14 Removal and Installation                                                                                                                                                                                                                                                                                                                                                                                                                                                                                                                                                                                                                                                                                                                                                                                                                                                                                                                                                                                                                                                                                                                                                                                                                                                                                                                                                                                                                                                                                                                                                                                                                                                                                                                                                                                            | SEATS                                         | 8  | REMOVAL                                             | 27   |
| CLIP AND FASTENER11Removal and InstallationClip and Fastener11REMOVALFRONT BUMPER14INSTALLATIONRemoval and Installation14DOOR OUTSIDE MOLDINGSTEEL BUMPER14Removal and Installation                                                                                                                                                                                                                                                                                                                                                                                                                                                                                                                                                                                                                                                                                                                                                                                                                                                                                                                                                                                                                                                                                                                                                                                                                                                                                                                                                                                                                                                                                                                                                                                                                                                                                                                                                                                                                                                                                                                                            | UNDERHOOD                                     | 8  | INSTALLATION                                        | 27   |
| Clip and Fastener                                                                                                                                                                                                                                                                                                                                                                                                                                                                                                                                                                                                                                                                                                                                                                                                                                                                                                                                                                                                                                                                                                                                                                                                                                                                                                                                                                                                                                                                                                                                                                                                                                                                                                                                                                                                                                                                                                                                                                                                                                                                                                              | Diagnostic Worksheet                          | 9  | ROOF RACK                                           | . 28 |
| FRONT BUMPER14INSTALLATIONRemoval and Installation14DOOR OUTSIDE MOLDINGSTEEL BUMPER14Removal and Installation                                                                                                                                                                                                                                                                                                                                                                                                                                                                                                                                                                                                                                                                                                                                                                                                                                                                                                                                                                                                                                                                                                                                                                                                                                                                                                                                                                                                                                                                                                                                                                                                                                                                                                                                                                                                                                                                                                                                                                                                                 | CLIP AND FASTENER                             | 11 |                                                     |      |
| Removal and Installation                                                                                                                                                                                                                                                                                                                                                                                                                                                                                                                                                                                                                                                                                                                                                                                                                                                                                                                                                                                                                                                                                                                                                                                                                                                                                                                                                                                                                                                                                                                                                                                                                                                                                                                                                                                                                                                                                                                                                                                                                                                                                                       | Clip and Fastener                             | 11 |                                                     |      |
| STEEL BUMPER                                                                                                                                                                                                                                                                                                                                                                                                                                                                                                                                                                                                                                                                                                                                                                                                                                                                                                                                                                                                                                                                                                                                                                                                                                                                                                                                                                                                                                                                                                                                                                                                                                                                                                                                                                                                                                                                                                                                                                                                                                                                                                                   |                                               |    |                                                     |      |
|                                                                                                                                                                                                                                                                                                                                                                                                                                                                                                                                                                                                                                                                                                                                                                                                                                                                                                                                                                                                                                                                                                                                                                                                                                                                                                                                                                                                                                                                                                                                                                                                                                                                                                                                                                                                                                                                                                                                                                                                                                                                                                                                | Removal and Installation                      | 14 |                                                     | _    |
| PLASTIC BUMPER 15 FRONT DOOR OUTSIDE MOLDING                                                                                                                                                                                                                                                                                                                                                                                                                                                                                                                                                                                                                                                                                                                                                                                                                                                                                                                                                                                                                                                                                                                                                                                                                                                                                                                                                                                                                                                                                                                                                                                                                                                                                                                                                                                                                                                                                                                                                                                                                                                                                   | STEEL BUMPER                                  | 14 |                                                     |      |
|                                                                                                                                                                                                                                                                                                                                                                                                                                                                                                                                                                                                                                                                                                                                                                                                                                                                                                                                                                                                                                                                                                                                                                                                                                                                                                                                                                                                                                                                                                                                                                                                                                                                                                                                                                                                                                                                                                                                                                                                                                                                                                                                |                                               | _  |                                                     |      |
| REAR BUMPER 17 SIDE GUARD MOLDING                                                                                                                                                                                                                                                                                                                                                                                                                                                                                                                                                                                                                                                                                                                                                                                                                                                                                                                                                                                                                                                                                                                                                                                                                                                                                                                                                                                                                                                                                                                                                                                                                                                                                                                                                                                                                                                                                                                                                                                                                                                                                              |                                               |    |                                                     |      |
| Removal and Installation                                                                                                                                                                                                                                                                                                                                                                                                                                                                                                                                                                                                                                                                                                                                                                                                                                                                                                                                                                                                                                                                                                                                                                                                                                                                                                                                                                                                                                                                                                                                                                                                                                                                                                                                                                                                                                                                                                                                                                                                                                                                                                       |                                               |    |                                                     |      |
| REMOVAL 17 REMOVAL                                                                                                                                                                                                                                                                                                                                                                                                                                                                                                                                                                                                                                                                                                                                                                                                                                                                                                                                                                                                                                                                                                                                                                                                                                                                                                                                                                                                                                                                                                                                                                                                                                                                                                                                                                                                                                                                                                                                                                                                                                                                                                             |                                               |    |                                                     |      |
| INSTALLATION 18 INSTALLATION                                                                                                                                                                                                                                                                                                                                                                                                                                                                                                                                                                                                                                                                                                                                                                                                                                                                                                                                                                                                                                                                                                                                                                                                                                                                                                                                                                                                                                                                                                                                                                                                                                                                                                                                                                                                                                                                                                                                                                                                                                                                                                   |                                               | 18 |                                                     | 31   |