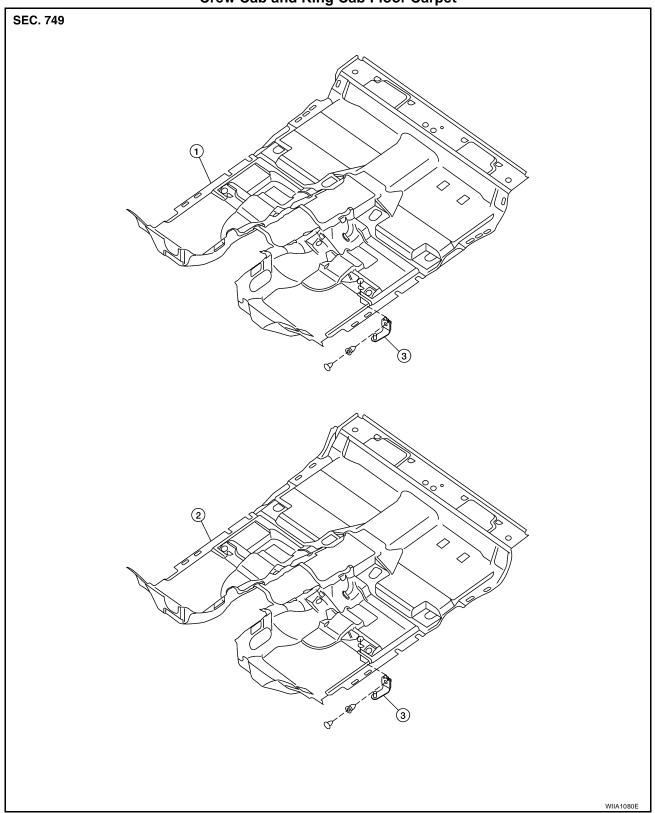

| DOOR FINISHER32                | FLOOR TRIM               | 40 |
|--------------------------------|--------------------------|----|
| Removal and Installation32     | Removal and Installation | 40 |
| FRONT DOOR32                   |                          | 41 |
| REAR DOOR - CREW CAB33         | REMOVAL                  | 41 |
| REAR DOOR - KING CAB34         | INSTALLATION             | 41 |
| BODY SIDE TRIM35               | HEADLINING               | 42 |
| Components35                   | Removal and Installation | 42 |
| CREW CAB35                     | REMOVAL                  | 43 |
| KING CAB36                     | INSTALLATION             | 43 |
| Removal and installation36     | BED RAILS AND TRIM       | 44 |
| LOWER DASH SIDE FINISHER36     | Removal and Installation | 44 |
| CENTER PILLAR LOWER FINISHER37 | REMOVAL                  | 45 |
| CENTER PILLAR UPPER FINISHER37 | INSTALLATION             | 45 |
| FRONT PILLAR UPPER FINISHER37  | TAIL GATE FINISHER       | 46 |
| FRONT PILLAR LOWER FINISHER37  | Removal and Installation |    |
| KICK PLATES37                  | REMOVAL                  | 46 |
| REAR38                         | INSTALLATION             | 46 |
|                                |                          |    |