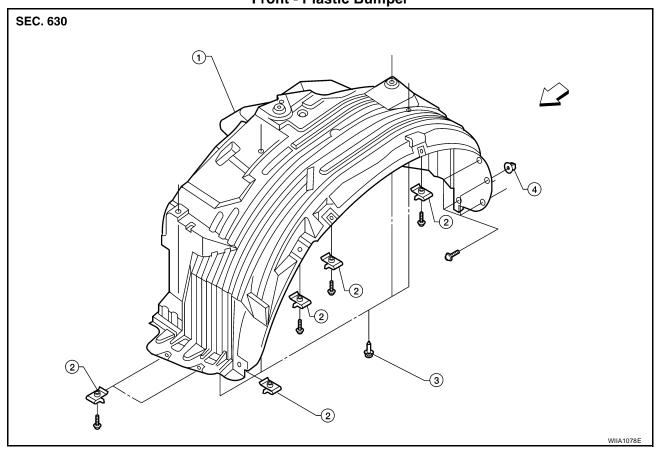

**INSULATOR** (Light foam block)

80845-71L00: 30 mm (1.18 in) thick, 30×50 mm (1.18×1.97 in)

**FELT CLOTH TAPE** 

Used to insulate where movement does not occur. Ideal for instrument panel applications.

68370-4B000:  $15\times25$  mm (0.59×0.98 in) pad/68239-13E00: 5 mm (0.20 in) wide tape roll. The following materials not found in the kit can also be used to repair squeaks and rattles.

**UHMW (TEFLON) TAPE** 

Insulates where slight movement is present. Ideal for instrument panel applications.

SILICONE GREASE

Used instead of UHMW tape that will be visible or not fit.

Note: Will only last a few months.

SILICONE SPRAY

Use when grease cannot be applied.

**DUCT TAPE** 

Use to eliminate movement.