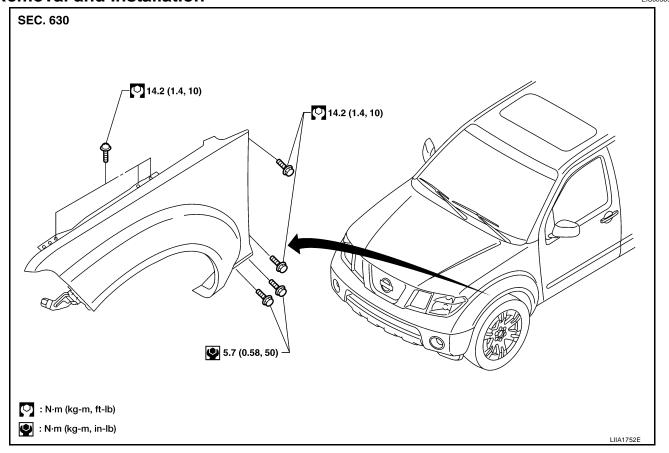

### **CONTENTS**

| Service Notice                                                                                                                                                                                                                                                                                                                                                                                                                                                                                                                                                                                                                                                                                                                                                                                                                                                                                                                                                                                                                                                                                                                                                                                                                                                                                                                                                                                                                                                                                                                                                                                                                                                                                                                                                                                                                                                                                                                                                                                                                                                                                                                 | PRECAUTIONS                                   | 3  | FRONT GRILLE                                        | 19   |
|--------------------------------------------------------------------------------------------------------------------------------------------------------------------------------------------------------------------------------------------------------------------------------------------------------------------------------------------------------------------------------------------------------------------------------------------------------------------------------------------------------------------------------------------------------------------------------------------------------------------------------------------------------------------------------------------------------------------------------------------------------------------------------------------------------------------------------------------------------------------------------------------------------------------------------------------------------------------------------------------------------------------------------------------------------------------------------------------------------------------------------------------------------------------------------------------------------------------------------------------------------------------------------------------------------------------------------------------------------------------------------------------------------------------------------------------------------------------------------------------------------------------------------------------------------------------------------------------------------------------------------------------------------------------------------------------------------------------------------------------------------------------------------------------------------------------------------------------------------------------------------------------------------------------------------------------------------------------------------------------------------------------------------------------------------------------------------------------------------------------------------|-----------------------------------------------|----|-----------------------------------------------------|------|
| (SRS) "AIR BAG" and "SEAT BELT PRE-TEN-SIONER" 3 COWL TOP REPARATION 4 Special Service Tools 4 Commercial Service Tools 4 COMERCIAL SERVICE TOOLS 5 CUSTOMER INTERVIEW 5 CUSTOMER INTERVIEW 5 DUPLICATE THE NOISE AND TEST DRIVE 6 CHECK RELATED SERVICE BULLETINS 6 LOCATE THE NOISE AND IDENTIFY THE ROOT CAUSE 6 CONFIRM THE CAUSE 6 CONFIRM THE REPAIR 7 Generic Squeak and Rattle Troubleshooting 7 INSTRUMENT PANEL 7 CENTER CONSOLE 7 TRUNK 8 SUNROOF/HEADLINING 8 OVERHEAD CONSOLE (FRONT AND REAR) 8 SEATS 8 UNDERHOOD 8 Diagnostic Worksheet 9 CLIP AND FASTENER 11 Clip and Fastener 11 FRONT BUMPER 14 Removal and Installation 14 STEEL BUMPER 14 Removal and Installation 14 STEEL BUMPER 14 Removal and Installation 15 COWL TOP Removal and Installation                                                                                                                                                                                                                                                                                                                                                                                                                                                                                                                                                                                                                                                                                                                                                                                                                                                                                                                                                                                                                                                                                                                                                                                                                                                                                                                                                       | Service Notice                                | 3  | Removal and Installation                            | 19   |
| SIONER"   3   RPEPARATION   4   Special Service Tools   4   Commercial Service Tools   4   INSTALLATION   SQUEAK AND RATTLE TROUBLE DIAGNOSES.   5   Work Flow   5   CUSTOMER INTERVIEW   5   DUPLICATE THE NOISE AND TEST DRIVE   6   LOCATE THE NOISE AND IDENTIFY THE ROOT CAUSE   6   CONFIRM THE REPAIR   7   Generic Squeak and Rattle Troubleshooting   7   REMOVAL   INSTALLATION   Removal and Installation of Front Fender Protector.   REMOVAL   INSTALLATION   Removal and Installation of Rear Fender Protector.   REMOVAL   INSTALLATION   Removal and Installation   Removal and Installation   Removal and Installation   REMOVAL   INSTALLATI   | Precautions for Supplemental Restraint System |    | REMOVAL                                             | 19   |
| PREPARATION         4         Removal and Installation           Special Service Tools         4         REMOVAL           Commercial Service Tools         4         INSTALLATION           SQUEAK AND RATTLE TROUBLE DIAGNOSES.         5         FRONT FENDER           Work Flow         5         Removal and Installation           CUSTOMER INTERVIEW         5         Removal and Installation           DUPLICATE THE NOISE AND TEST DRIVE         6         REMOVAL           CHECK RELATED SERVICE BULLETINS         6         REMOVAL           LOCATE THE NOISE AND IDENTIFY THE         COMPONENT         Removal and Installation of Front Fender Protector.           REPAIR THE CAUSE         6         REMOVAL           REMOVAL         INSTALLATION                                                                                                                                                                                                                                                                                                                                                                                                                                                                                                                                                                                                                                                                                                                                                                                                                                                                                                          | (SRS) "AIR BAG" and "SEAT BELT PRE-TEN-       |    | INSTALLATION                                        | 19   |
| Special Service Tools                                                                                                                                                                                                                                                                                                                                                                                                                                                                                                                                                                                                                                                                                                                                                                                                                                                                                                                                                                                                                                                                                                                                                                                                                                                                                                                                                                                                                                                                                                                                                                                                                                                                                                                                                                                                                                                                                                                                                                                                                                                                                                          |                                               | 3  | COWL TOP                                            | . 20 |
| Commercial Service Tools                                                                                                                                                                                                                                                                                                                                                                                                                                                                                                                                                                                                                                                                                                                                                                                                                                                                                                                                                                                                                                                                                                                                                                                                                                                                                                                                                                                                                                                                                                                                                                                                                                                                                                                                                                                                                                                                                                                                                                                                                                                                                                       | PREPARATION                                   | 4  | Removal and Installation                            | 20   |
| SQUEAK AND RATTLE TROUBLE DIAGNOSES 5Work Flow5CUSTOMER INTERVIEW5DUPLICATE THE NOISE AND TEST DRIVE6CHECK RELATED SERVICE BULLETINS6LOCATE THE NOISE AND IDENTIFY THE6ROOT CAUSE6REPAIR THE CAUSE6CONFIRM THE REPAIR7Generic Squeak and Rattle Troubleshooting7INSTRUMENT PANEL7CENTER CONSOLE7DOORS7TRUNK8SUNROOF/HEADLINING8OVERHEAD CONSOLE (FRONT AND REAR)8UNDERHOOD8Diagnostic Worksheet9CLIP AND FASTENER11Clip and Fastener11Removal and InstallationRemoval and InstallationRemoval and InstallationRemoval and InstallationREMOVALINSTALLATIONNOOF RACKRemoval and InstallationREMOVALINSTALLATIONREMOVALINSTALLATIONNOOF RACKRemoval and InstallationREMOVALINSTALLATIONNOOF RACKRemoval and InstallationREMOVALINSTALLATIONNOOF RACKRemoval and InstallationREMOVALINSTALLATIONNOOR OUTSIDE MOLDINGNOOR OUTSIDE MOLDINGRemoval and InstallationRemoval and Installation                                                                                                                                                                                                                                                                                                                                                                                                                                                                                                                                                                                                                                                                                                                                                                                                                                                                                                                                                                                                                                                                                                                                                                                                                                           | Special Service Tools                         | 4  | REMOVAL                                             | 20   |
| Work Flow                                                                                                                                                                                                                                                                                                                                                                                                                                                                                                                                                                                                                                                                                                                                                                                                                                                                                                                                                                                                                                                                                                                                                                                                                                                                                                                                                                                                                                                                                                                                                                                                                                                                                                                                                                                                                                                                                                                                                                                                                                                                                                                      | Commercial Service Tools                      | 4  | INSTALLATION                                        | 20   |
| CUSTOMER INTERVIEW 5 DUPLICATE THE NOISE AND TEST DRIVE 6 CHECK RELATED SERVICE BULLETINS 6 LOCATE THE NOISE AND IDENTIFY THE ROOT CAUSE 6 REPAIR THE CAUSE 6 CONFIRM THE REPAIR 7 Generic Squeak and Rattle Troubleshooting 7 INSTRUMENT PANEL 7 CENTER CONSOLE 7 TRUNK 8 SUNROOF/HEADLINING 8 OVERHEAD CONSOLE (FRONT AND REAR) 8 SEATS 8 UNDERHOOD 8 Diagnostic Worksheet 9 CLIP AND FASTENER 11 Clip and Fastener 11 Clip and Fastener 11 Removal and Installation 14 STEEL BUMPER 14  Removal and Installation 15 FRONT BUMPER 14  REMOVAL 1 INSTALLATION 8 REMOVAL 1 INSTALLATION 9 Removal and Installation 1 REMOVAL 1 INSTALLATION 9 Removal and Installation 1 REMOVAL 1 INSTALLATION 1 INSTALLATION 2 REMOVAL 3 INSTALLATION 3 INSTALLATION 3 INSTALLATION 3 INSTALLATION 3 INSTALLATION 3 INST | SQUEAK AND RATTLE TROUBLE DIAGNOSES           | 5  | FRONT FENDER                                        | . 21 |
| DUPLICATE THE NOISE AND TEST DRIVE 6 CHECK RELATED SERVICE BULLETINS 6 LOCATE THE NOISE AND IDENTIFY THE ROOT CAUSE 6 REPAIR THE CAUSE 6 CONFIRM THE REPAIR 7 Generic Squeak and Rattle Troubleshooting 7 INSTRUMENT PANEL 7 CENTER CONSOLE 7 DOORS 7 TRUNK 8 SUNROOF/HEADLINING 8 OVERHEAD CONSOLE (FRONT AND REAR) 8 SEATS 8 UNDERHOOD 8 Diagnostic Worksheet 9 CLIP AND FASTENER 11 Clip and Fastener 11 FRONT BUMPER 14 STEEL BUMPER 14  INSTALLATION                                                                                                                                                                                                                                                                                                                                                                                                                                                                                                                                                                                                                                                                                                                                                                                                                                                                                                                                                                                                                                                                                                                                                                                                                                                                                                                                                                                                                                                                                                                                                                                                                                                                      | Work Flow                                     | 5  | Removal and Installation                            | 21   |
| CHECK RELATED SERVICE BULLETINS 6 LOCATE THE NOISE AND IDENTIFY THE ROOT CAUSE 6 REPAIR THE CAUSE 6 CONFIRM THE REPAIR 7 Generic Squeak and Rattle Troubleshooting 7 INSTRUMENT PANEL 7 CENTER CONSOLE 7 DOORS 7 TRUNK 8 SUNROOF/HEADLINING 8 OVERHEAD CONSOLE (FRONT AND REAR) 8 SEATS 8 UNDERHOOD 8 Diagnostic Worksheet 9 CLIP AND FASTENER 11 Clip and Fastener 11 Removal and Installation 14 Removal and Installation 15 Removal and Installation 15 Removal and Installation 16 Removal and Installation 17 Removal and Installation 17 Removal and Installation 18 Removal and Installation 19 Removal 19 Removal 20 Removal 2 | CUSTOMER INTERVIEW                            | 5  | REMOVAL                                             | 21   |
| LOCATE THE NOISE AND IDENTIFY THE ROOT CAUSE                                                                                                                                                                                                                                                                                                                                                                                                                                                                                                                                                                                                                                                                                                                                                                                                                                                                                                                                                                                                                                                                                                                                                                                                                                                                                                                                                                                                                                                                                                                                                                                                                                                                                                                                                                                                                                                                                                                                                                                                                                                                                   | DUPLICATE THE NOISE AND TEST DRIVE            | 6  | INSTALLATION                                        | 21   |
| ROOT CAUSE 6 REMOVAL 8EMOVAL 1NSTALLATION REMOVAL 1 | CHECK RELATED SERVICE BULLETINS               | 6  | FENDER PROTECTOR                                    | . 22 |
| REPAIR THE CAUSE 6 CONFIRM THE REPAIR 7 INSTALLATION Removal and Installation of Rear Fender Protector.  Generic Squeak and Rattle Troubleshooting 7 Removal and Installation of Rear Fender Protector.  REMOVAL 1NSTALLATION REMOVAL 1NSTALLATI | LOCATE THE NOISE AND IDENTIFY THE             |    | Components                                          | . 22 |
| CONFIRM THE REPAIR 7 Generic Squeak and Rattle Troubleshooting 7 INSTRUMENT PANEL 7 CENTER CONSOLE 7 DOORS 7 TRUNK 8 SUNROOF/HEADLINING 8 OVERHEAD CONSOLE (FRONT AND REAR) 8 SEATS 8 UNDERHOOD 8 Diagnostic Worksheet 9 CLIP AND FASTENER 11 Clip and Fastener 11 FRONT BUMPER 14 Removal and Installation 14 STEEL BUMPER 14 STEEL BUMPER 14 INSTALLATION Removal and Installation of Rear Fender Protector. REMOVAL INSTALLATION Removal and Installation NATION Removal and Installation REMOVAL INSTALLATION DOOR OUTSIDE MOLDING Removal and Installation                                                                                                                                                                                                                                                                                                                                                                                                                                                                                                                                                                                                                                                                                                                                                                                                                                                                                                                                                                                                                                                                                                                                                                                                                                                                                                 | ROOT CAUSE                                    | 6  | Removal and Installation of Front Fender Protector. | 23   |
| Generic Squeak and Rattle Troubleshooting 7 INSTRUMENT PANEL 7 CENTER CONSOLE 7 DOORS 7 TRUNK 8 SUNROOF/HEADLINING 8 OVERHEAD CONSOLE (FRONT AND REAR) 8 SEATS 8 UNDERHOOD 8 Diagnostic Worksheet 9 CLIP AND FASTENER 11 Clip and Fastener 11 Clip and Fastener 11 Removal and Installation 14 Removal and Installation 14 Removal and Installation 17 Removal and Installation 17 Removal and Installation 18 Removal and Installation 19 Removal 19 Removal 19 Removal 20 Removal 20 Removal 20 Removal 20 Removal 20 Re | REPAIR THE CAUSE                              | 6  | REMOVAL                                             | 23   |
| INSTRUMENT PANEL 7 CENTER CONSOLE 7 DOORS 7 TRUNK 8 Removal and Installation 8 SUNROOF/HEADLINING 8 OVERHEAD CONSOLE (FRONT AND REAR) 8 SEATS 8 UNDERHOOD 8 Diagnostic Worksheet 9 CLIP AND FASTENER 11 Clip and Fastener 11 Clip and Fastener 11 Removal and Installation 14 Removal and Installation 14 Removal and Installation 14 STEEL BUMPER 14 Removal and Installation 14 STEEL BUMPER 14 Removal and Installation 15 Remov    | CONFIRM THE REPAIR                            | 7  | INSTALLATION                                        | 24   |
| CENTER CONSOLE 7 INSTALLATION MUDGUARD REMOVAL INSTALLATION MUDGUARD Removal and Installation Re | Generic Squeak and Rattle Troubleshooting     | 7  | Removal and Installation of Rear Fender Protector.  | 24   |
| DOORS         7         MUDGUARD           TRUNK         8         Removal and Installation           SUNROOF/HEADLINING         8         RUNNING BOARDS           OVERHEAD CONSOLE (FRONT AND REAR)         8         Removal and Installation           SEATS         8         INSTALLATION           UNDERHOOD         8         INSTALLATION           Diagnostic Worksheet         9         ROOF RACK           CLIP AND FASTENER         11         Removal and Installation           Clip and Fastener         11         REMOVAL           INSTALLATION         INSTALLATION           Removal and Installation         14           Removal and Installation         14           Removal and Installation         Removal and Installation           Removal and Installation         Removal and Installation                                                                                                                                                                                                                                                                                                                                                                                                                                                                                                                                                                                                                                                                                                                                                                                                                                                                                                                                                                                                                                                                                                                                                                                                                                                                                                   | INSTRUMENT PANEL                              | 7  | REMOVAL                                             | 24   |
| TRUNK 8 Removal and Installation 8 RUNNING BOARDS 8 Removal and Installation 8 RUNNING BOARDS 8 Removal and Installation 8 REMOVAL 9 REM | CENTER CONSOLE                                | 7  | INSTALLATION                                        | 24   |
| SUNROOF/HEADLINING 8 OVERHEAD CONSOLE (FRONT AND REAR) 8 SEATS 8 UNDERHOOD 8 Diagnostic Worksheet 9 CLIP AND FASTENER 11 Clip and Fastener 11 FRONT BUMPER 14 Removal and Installation 14 STEEL BUMPER 14 STEEL BUMPER 14 Removal and Installation 14 STEEL BUMPER 14 Removal and Installation 14 Removal and Insta    | DOORS                                         | 7  |                                                     |      |
| OVERHEAD CONSOLE (FRONT AND REAR) 8 SEATS                                                                                                                                                                                                                                                                                                                                                                                                                                                                                                                                                                                                                                                                                                                                                                                                                                                                                                                                                                                                                                                                                                                                                                                                                                                                                                                                                                                                                                                                                                                                                                                                                                                                                                                                                                                                                                                                                                                                                                                                                                                                                      | TRUNK                                         | 8  | Removal and Installation                            | 25   |
| SEATS         8         REMOVAL           UNDERHOOD         8         INSTALLATION           Diagnostic Worksheet         9         ROOF RACK           CLIP AND FASTENER         11         Removal and Installation           Clip and Fastener         11         REMOVAL           FRONT BUMPER         14         INSTALLATION           Removal and Installation         14         DOOR OUTSIDE MOLDING           STEEL BUMPER         14         Removal and Installation                                                                                                                                                                                                                                                                                                                                                                                                                                                                                                                                                                                                                                                                                                                                                                                                                                                                                                                                                                                                                                                                                                                                                                                                                                                                                                                                                                                                                                                                                                                                                                                                                                              | SUNROOF/HEADLINING                            | 8  | RUNNING BOARDS                                      | . 26 |
| UNDERHOOD 8 INSTALLATION 8 OF RACK 8 OF RACK 8 Removal and Installation 9 ROOF RACK 8 Removal and Installation 9 REMOVAL 9 INSTALLATION 9 Removal and Installation 9 REMOVAL 9 INSTALLATION 9 INSTALLATION 9 Removal and Installation 9 REMOVAL 9 INSTALLATION 9 INST | OVERHEAD CONSOLE (FRONT AND REAR)             | 8  | Removal and Installation                            | 26   |
| Diagnostic Worksheet 9 ROOF RACK  CLIP AND FASTENER 11 Removal and Installation REMOVAL INSTALLATION  Removal and Installation 14 STEEL BUMPER 14 Removal and Installation Removal and Installation 14 Removal and Installation                                                                                                                                                                                                                                                                                                                                                                                                                                                                                                                                                                                                                                                                                                                                                                                                                                                                                                                                                                                                                                                                                                                                                                                                                                                                                                                                                                                                                                                                                                                                                                                                                                                                                                                                                                                            | SEATS                                         | 8  | REMOVAL                                             | 27   |
| CLIP AND FASTENER11Removal and InstallationClip and Fastener11REMOVALFRONT BUMPER14INSTALLATIONRemoval and Installation14DOOR OUTSIDE MOLDINGSTEEL BUMPER14Removal and Installation                                                                                                                                                                                                                                                                                                                                                                                                                                                                                                                                                                                                                                                                                                                                                                                                                                                                                                                                                                                                                                                                                                                                                                                                                                                                                                                                                                                                                                                                                                                                                                                                                                                                                                                                                                                                                                                                                                                                            | UNDERHOOD                                     | 8  | INSTALLATION                                        | 27   |
| Clip and Fastener                                                                                                                                                                                                                                                                                                                                                                                                                                                                                                                                                                                                                                                                                                                                                                                                                                                                                                                                                                                                                                                                                                                                                                                                                                                                                                                                                                                                                                                                                                                                                                                                                                                                                                                                                                                                                                                                                                                                                                                                                                                                                                              | Diagnostic Worksheet                          | 9  | ROOF RACK                                           | . 28 |
| FRONT BUMPER14INSTALLATIONRemoval and Installation14DOOR OUTSIDE MOLDINGSTEEL BUMPER14Removal and Installation                                                                                                                                                                                                                                                                                                                                                                                                                                                                                                                                                                                                                                                                                                                                                                                                                                                                                                                                                                                                                                                                                                                                                                                                                                                                                                                                                                                                                                                                                                                                                                                                                                                                                                                                                                                                                                                                                                                                                                                                                 | CLIP AND FASTENER                             | 11 |                                                     |      |
| Removal and Installation                                                                                                                                                                                                                                                                                                                                                                                                                                                                                                                                                                                                                                                                                                                                                                                                                                                                                                                                                                                                                                                                                                                                                                                                                                                                                                                                                                                                                                                                                                                                                                                                                                                                                                                                                                                                                                                                                                                                                                                                                                                                                                       | Clip and Fastener                             | 11 |                                                     |      |
| STEEL BUMPER                                                                                                                                                                                                                                                                                                                                                                                                                                                                                                                                                                                                                                                                                                                                                                                                                                                                                                                                                                                                                                                                                                                                                                                                                                                                                                                                                                                                                                                                                                                                                                                                                                                                                                                                                                                                                                                                                                                                                                                                                                                                                                                   |                                               |    |                                                     |      |
|                                                                                                                                                                                                                                                                                                                                                                                                                                                                                                                                                                                                                                                                                                                                                                                                                                                                                                                                                                                                                                                                                                                                                                                                                                                                                                                                                                                                                                                                                                                                                                                                                                                                                                                                                                                                                                                                                                                                                                                                                                                                                                                                | Removal and Installation                      | 14 |                                                     | _    |
| PLASTIC BUMPER 15 FRONT DOOR OUTSIDE MOLDING                                                                                                                                                                                                                                                                                                                                                                                                                                                                                                                                                                                                                                                                                                                                                                                                                                                                                                                                                                                                                                                                                                                                                                                                                                                                                                                                                                                                                                                                                                                                                                                                                                                                                                                                                                                                                                                                                                                                                                                                                                                                                   | STEEL BUMPER                                  | 14 |                                                     |      |
|                                                                                                                                                                                                                                                                                                                                                                                                                                                                                                                                                                                                                                                                                                                                                                                                                                                                                                                                                                                                                                                                                                                                                                                                                                                                                                                                                                                                                                                                                                                                                                                                                                                                                                                                                                                                                                                                                                                                                                                                                                                                                                                                |                                               | _  |                                                     |      |
| REAR BUMPER 17 SIDE GUARD MOLDING                                                                                                                                                                                                                                                                                                                                                                                                                                                                                                                                                                                                                                                                                                                                                                                                                                                                                                                                                                                                                                                                                                                                                                                                                                                                                                                                                                                                                                                                                                                                                                                                                                                                                                                                                                                                                                                                                                                                                                                                                                                                                              |                                               |    |                                                     |      |
| Removal and Installation                                                                                                                                                                                                                                                                                                                                                                                                                                                                                                                                                                                                                                                                                                                                                                                                                                                                                                                                                                                                                                                                                                                                                                                                                                                                                                                                                                                                                                                                                                                                                                                                                                                                                                                                                                                                                                                                                                                                                                                                                                                                                                       |                                               |    |                                                     |      |
| REMOVAL 17 REMOVAL                                                                                                                                                                                                                                                                                                                                                                                                                                                                                                                                                                                                                                                                                                                                                                                                                                                                                                                                                                                                                                                                                                                                                                                                                                                                                                                                                                                                                                                                                                                                                                                                                                                                                                                                                                                                                                                                                                                                                                                                                                                                                                             |                                               |    |                                                     |      |
| INSTALLATION 18 INSTALLATION                                                                                                                                                                                                                                                                                                                                                                                                                                                                                                                                                                                                                                                                                                                                                                                                                                                                                                                                                                                                                                                                                                                                                                                                                                                                                                                                                                                                                                                                                                                                                                                                                                                                                                                                                                                                                                                                                                                                                                                                                                                                                                   |                                               | 18 |                                                     | 31   |