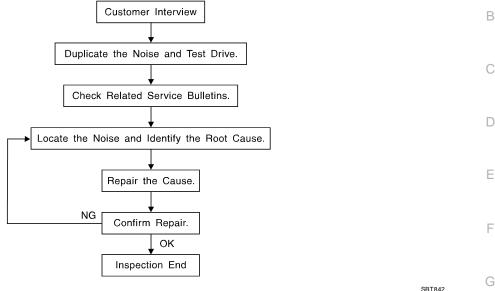

# SQUEAK AND RATTLE TROUBLE DIAGNOSES Work Flow Customer Interview

### **CUSTOMER INTERVIEW**

Interview the customer if possible, to determine the conditions that exist when the noise occurs. Use the Diagnostic Worksheet during the interview to document the facts and conditions when the noise occurs and any customer's comments; refer to EI-9, "Diagnostic Worksheet" . This information is necessary to duplicate the conditions that exist when the noise occurs.

### **DUPLICATE THE NOISE AND TEST DRIVE**

If possible, drive the vehicle with the customer until the noise is duplicated. Note any additional information on the Diagnostic Worksheet regarding the conditions or location of the noise. This information can be used to duplicate the same conditions when you confirm the repair.

### **CHECK RELATED SERVICE BULLETINS**

After verifying the customer concern or symptom, check ASIST for Technical Service Bulletins (TSBs) related to that concern or symptom.

If a TSB relates to the symptom, follow the procedure to repair the noise.

### LOCATE THE NOISE AND IDENTIFY THE ROOT CAUSE

- 1. Narrow down the noise to a general area. To help pinpoint the source of the noise, use a listening tool (Chassis Ear: J-39570, Engine Ear: J-39565 and mechanic's stethoscope).
- 2. Narrow down the noise to a more specific area and identify the cause of the noise by:
- removing the components in the area that you suspect the noise is coming from.
   Do not use too much force when removing clips and fasteners, otherwise clips and fasteners can be broken or lost during the repair, resulting in the creation of new noise.
- tapping or pushing/pulling the component that you suspect is causing the noise.
   Do not tap or push/pull the component with excessive force, otherwise the noise will be eliminated only temporarily.
- feeling for a vibration with your hand by touching the component(s) that you suspect is (are) causing the noise.
- placing a piece of paper between components that you suspect are causing the noise.
- looking for loose components and contact marks.
   Refer to El-7, "Generic Squeak and Rattle Troubleshooting".

### **REPAIR THE CAUSE**

- If the cause is a loose component, tighten the component securely.
- If the cause is insufficient clearance between components:
- separate components by repositioning or loosening and retightening the component, if possible.
- insulate components with a suitable insulator such as urethane pads, foam blocks, felt cloth tape or urethane tape. A NISSAN Squeak and Rattle Kit (J-43980) is available through your authorized NISSAN Parts Department.

#### CONFIRM THE REPAIR

Confirm that the cause of a noise is repaired by test driving the vehicle. Operate the vehicle under the same conditions as when the noise originally occurred. Refer to the notes on the Diagnostic Worksheet.