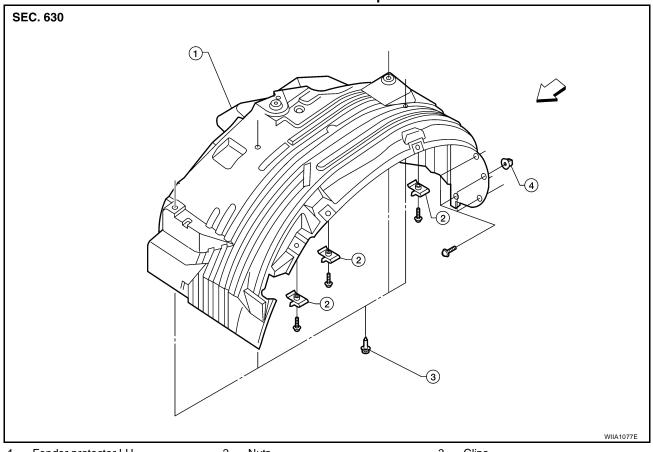

### **CONTENTS**

| Service Notice                                                                                                                                                                                                                                                                                                                                                                                                                                                                                                                                                                                                                                                                                                                                                                                                                                                                                                                                                                                                                                                                                                                                                                                                                                                                                                                                                                                                                                                                                                                                                                                                                                                                                                                                                                                                                                                                                                                                                                                                                                                                                                                 | PRECAUTIONS                                   | 3  | FRONT GRILLE                                        | 19   |
|--------------------------------------------------------------------------------------------------------------------------------------------------------------------------------------------------------------------------------------------------------------------------------------------------------------------------------------------------------------------------------------------------------------------------------------------------------------------------------------------------------------------------------------------------------------------------------------------------------------------------------------------------------------------------------------------------------------------------------------------------------------------------------------------------------------------------------------------------------------------------------------------------------------------------------------------------------------------------------------------------------------------------------------------------------------------------------------------------------------------------------------------------------------------------------------------------------------------------------------------------------------------------------------------------------------------------------------------------------------------------------------------------------------------------------------------------------------------------------------------------------------------------------------------------------------------------------------------------------------------------------------------------------------------------------------------------------------------------------------------------------------------------------------------------------------------------------------------------------------------------------------------------------------------------------------------------------------------------------------------------------------------------------------------------------------------------------------------------------------------------------|-----------------------------------------------|----|-----------------------------------------------------|------|
| (SRS) "AIR BAG" and "SEAT BELT PRE-TEN-SIONER" 3 COWL TOP REPARATION 4 Special Service Tools 4 Commercial Service Tools 4 COMERCIAL SERVICE TOOLS 5 CUSTOMER INTERVIEW 5 CUSTOMER INTERVIEW 5 DUPLICATE THE NOISE AND TEST DRIVE 6 CHECK RELATED SERVICE BULLETINS 6 LOCATE THE NOISE AND IDENTIFY THE ROOT CAUSE 6 CONFIRM THE CAUSE 6 CONFIRM THE REPAIR 7 Generic Squeak and Rattle Troubleshooting 7 INSTRUMENT PANEL 7 CENTER CONSOLE 7 TRUNK 8 SUNROOF/HEADLINING 8 OVERHEAD CONSOLE (FRONT AND REAR) 8 SEATS 8 UNDERHOOD 8 Diagnostic Worksheet 9 CLIP AND FASTENER 11 Clip and Fastener 11 FRONT BUMPER 14 Removal and Installation 14 STEEL BUMPER 14 Removal and Installation 14 STEEL BUMPER 14 Removal and Installation 15 COWL TOP Removal and Installation                                                                                                                                                                                                                                                                                                                                                                                                                                                                                                                                                                                                                                                                                                                                                                                                                                                                                                                                                                                                                                                                                                                                                                                                                                                                                                                                                       | Service Notice                                | 3  | Removal and Installation                            | 19   |
| SIONER"   3   RPEPARATION   4   Special Service Tools   4   Commercial Service Tools   4   INSTALLATION   SQUEAK AND RATTLE TROUBLE DIAGNOSES.   5   Work Flow   5   CUSTOMER INTERVIEW   5   DUPLICATE THE NOISE AND TEST DRIVE   6   LOCATE THE NOISE AND IDENTIFY THE ROOT CAUSE   6   CONFIRM THE REPAIR   7   Generic Squeak and Rattle Troubleshooting   7   REMOVAL   INSTALLATION   Removal and Installation of Front Fender Protector.   REMOVAL   INSTALLATION   Removal and Installation of Rear Fender Protector.   REMOVAL   INSTALLATION   Removal and Installation   Removal and Installation   Removal and Installation   REMOVAL   INSTALLATI   | Precautions for Supplemental Restraint System |    | REMOVAL                                             | 19   |
| PREPARATION         4         Removal and Installation           Special Service Tools         4         REMOVAL           Commercial Service Tools         4         INSTALLATION           SQUEAK AND RATTLE TROUBLE DIAGNOSES.         5         FRONT FENDER           Work Flow         5         Removal and Installation           CUSTOMER INTERVIEW         5         Removal and Installation           DUPLICATE THE NOISE AND TEST DRIVE         6         REMOVAL           CHECK RELATED SERVICE BULLETINS         6         REMOVAL           LOCATE THE NOISE AND IDENTIFY THE         COMPONENT         Removal and Installation of Front Fender Protector.           REPAIR THE CAUSE         6         REMOVAL           REMOVAL         INSTALLATION                                                                                                                                                                                                                                                                                                                                                                                                                                                                                                                                                                                                                                                                                                                                                                                                                                                                                                          | (SRS) "AIR BAG" and "SEAT BELT PRE-TEN-       |    | INSTALLATION                                        | 19   |
| Special Service Tools                                                                                                                                                                                                                                                                                                                                                                                                                                                                                                                                                                                                                                                                                                                                                                                                                                                                                                                                                                                                                                                                                                                                                                                                                                                                                                                                                                                                                                                                                                                                                                                                                                                                                                                                                                                                                                                                                                                                                                                                                                                                                                          |                                               | 3  | COWL TOP                                            | . 20 |
| Commercial Service Tools                                                                                                                                                                                                                                                                                                                                                                                                                                                                                                                                                                                                                                                                                                                                                                                                                                                                                                                                                                                                                                                                                                                                                                                                                                                                                                                                                                                                                                                                                                                                                                                                                                                                                                                                                                                                                                                                                                                                                                                                                                                                                                       | PREPARATION                                   | 4  | Removal and Installation                            | 20   |
| SQUEAK AND RATTLE TROUBLE DIAGNOSES 5Work Flow5CUSTOMER INTERVIEW5DUPLICATE THE NOISE AND TEST DRIVE6CHECK RELATED SERVICE BULLETINS6LOCATE THE NOISE AND IDENTIFY THE6ROOT CAUSE6REPAIR THE CAUSE6CONFIRM THE REPAIR7Generic Squeak and Rattle Troubleshooting7INSTRUMENT PANEL7CENTER CONSOLE7DOORS7TRUNK8SUNROOF/HEADLINING8OVERHEAD CONSOLE (FRONT AND REAR)8UNDERHOOD8Diagnostic Worksheet9CLIP AND FASTENER11Clip and Fastener11Removal and InstallationRemoval and InstallationRemoval and InstallationRemoval and InstallationREMOVALINSTALLATIONNOOF RACKRemoval and InstallationREMOVALINSTALLATIONREMOVALINSTALLATIONNOOF RACKRemoval and InstallationREMOVALINSTALLATIONNOOF RACKRemoval and InstallationREMOVALINSTALLATIONNOOF RACKRemoval and InstallationREMOVALINSTALLATIONNOOR OUTSIDE MOLDINGNOOR OUTSIDE MOLDINGRemoval and InstallationRemoval and Installation                                                                                                                                                                                                                                                                                                                                                                                                                                                                                                                                                                                                                                                                                                                                                                                                                                                                                                                                                                                                                                                                                                                                                                                                                                           | Special Service Tools                         | 4  | REMOVAL                                             | 20   |
| Work Flow                                                                                                                                                                                                                                                                                                                                                                                                                                                                                                                                                                                                                                                                                                                                                                                                                                                                                                                                                                                                                                                                                                                                                                                                                                                                                                                                                                                                                                                                                                                                                                                                                                                                                                                                                                                                                                                                                                                                                                                                                                                                                                                      | Commercial Service Tools                      | 4  | INSTALLATION                                        | 20   |
| CUSTOMER INTERVIEW 5 DUPLICATE THE NOISE AND TEST DRIVE 6 CHECK RELATED SERVICE BULLETINS 6 LOCATE THE NOISE AND IDENTIFY THE ROOT CAUSE 6 REPAIR THE CAUSE 6 CONFIRM THE REPAIR 7 Generic Squeak and Rattle Troubleshooting 7 INSTRUMENT PANEL 7 CENTER CONSOLE 7 TRUNK 8 SUNROOF/HEADLINING 8 OVERHEAD CONSOLE (FRONT AND REAR) 8 SEATS 8 UNDERHOOD 8 Diagnostic Worksheet 9 CLIP AND FASTENER 11 Clip and Fastener 11 Clip and Fastener 11 Removal and Installation 14 STEEL BUMPER 14  Removal and Installation 15 FRONT BUMPER 14  REMOVAL 1 INSTALLATION 8 REMOVAL 1 INSTALLATION 9 Removal and Installation 1 REMOVAL 1 INSTALLATION 9 Removal and Installation 1 REMOVAL 1 INSTALLATION 1 INSTALLATION 2 REMOVAL 3 INSTALLATION 3 INSTALLATION 3 INSTALLATION 3 INSTALLATION 3 INSTALLATION 3 INST | SQUEAK AND RATTLE TROUBLE DIAGNOSES           | 5  | FRONT FENDER                                        | . 21 |
| DUPLICATE THE NOISE AND TEST DRIVE 6 CHECK RELATED SERVICE BULLETINS 6 LOCATE THE NOISE AND IDENTIFY THE ROOT CAUSE 6 REPAIR THE CAUSE 6 CONFIRM THE REPAIR 7 Generic Squeak and Rattle Troubleshooting 7 INSTRUMENT PANEL 7 CENTER CONSOLE 7 DOORS 7 TRUNK 8 SUNROOF/HEADLINING 8 OVERHEAD CONSOLE (FRONT AND REAR) 8 SEATS 8 UNDERHOOD 8 Diagnostic Worksheet 9 CLIP AND FASTENER 11 Clip and Fastener 11 FRONT BUMPER 14 STEEL BUMPER 14  INSTALLATION                                                                                                                                                                                                                                                                                                                                                                                                                                                                                                                                                                                                                                                                                                                                                                                                                                                                                                                                                                                                                                                                                                                                                                                                                                                                                                                                                                                                                                                                                                                                                                                                                                                                      | Work Flow                                     | 5  | Removal and Installation                            | 21   |
| CHECK RELATED SERVICE BULLETINS 6 LOCATE THE NOISE AND IDENTIFY THE ROOT CAUSE 6 REPAIR THE CAUSE 6 CONFIRM THE REPAIR 7 Generic Squeak and Rattle Troubleshooting 7 INSTRUMENT PANEL 7 CENTER CONSOLE 7 DOORS 7 TRUNK 8 SUNROOF/HEADLINING 8 OVERHEAD CONSOLE (FRONT AND REAR) 8 SEATS 8 UNDERHOOD 8 Diagnostic Worksheet 9 CLIP AND FASTENER 11 Clip and Fastener 11 Removal and Installation 14 Removal and Installation 15 Removal and Installation 15 Removal and Installation 16 Removal and Installation 17 Removal and Installation 17 Removal and Installation 18 Removal and Installation 19 Removal 19 Removal 20 Removal 2 | CUSTOMER INTERVIEW                            | 5  | REMOVAL                                             | 21   |
| LOCATE THE NOISE AND IDENTIFY THE ROOT CAUSE                                                                                                                                                                                                                                                                                                                                                                                                                                                                                                                                                                                                                                                                                                                                                                                                                                                                                                                                                                                                                                                                                                                                                                                                                                                                                                                                                                                                                                                                                                                                                                                                                                                                                                                                                                                                                                                                                                                                                                                                                                                                                   | DUPLICATE THE NOISE AND TEST DRIVE            | 6  | INSTALLATION                                        | 21   |
| ROOT CAUSE 6 REMOVAL 8EMOVAL 1NSTALLATION REMOVAL 1 | CHECK RELATED SERVICE BULLETINS               | 6  | FENDER PROTECTOR                                    | . 22 |
| REPAIR THE CAUSE 6 CONFIRM THE REPAIR 7 INSTALLATION Removal and Installation of Rear Fender Protector.  Generic Squeak and Rattle Troubleshooting 7 Removal and Installation of Rear Fender Protector.  REMOVAL 1NSTALLATION REMOVAL 1NSTALLATI | LOCATE THE NOISE AND IDENTIFY THE             |    | Components                                          | . 22 |
| CONFIRM THE REPAIR 7 Generic Squeak and Rattle Troubleshooting 7 INSTRUMENT PANEL 7 CENTER CONSOLE 7 DOORS 7 TRUNK 8 SUNROOF/HEADLINING 8 OVERHEAD CONSOLE (FRONT AND REAR) 8 SEATS 8 UNDERHOOD 8 Diagnostic Worksheet 9 CLIP AND FASTENER 11 Clip and Fastener 11 FRONT BUMPER 14 Removal and Installation 14 STEEL BUMPER 14 STEEL BUMPER 14 INSTALLATION Removal and Installation of Rear Fender Protector. REMOVAL INSTALLATION Removal and Installation NATION Removal and Installation REMOVAL INSTALLATION DOOR OUTSIDE MOLDING Removal and Installation                                                                                                                                                                                                                                                                                                                                                                                                                                                                                                                                                                                                                                                                                                                                                                                                                                                                                                                                                                                                                                                                                                                                                                                                                                                                                                 | ROOT CAUSE                                    | 6  | Removal and Installation of Front Fender Protector. | 23   |
| Generic Squeak and Rattle Troubleshooting 7 INSTRUMENT PANEL 7 CENTER CONSOLE 7 DOORS 7 TRUNK 8 SUNROOF/HEADLINING 8 OVERHEAD CONSOLE (FRONT AND REAR) 8 SEATS 8 UNDERHOOD 8 Diagnostic Worksheet 9 CLIP AND FASTENER 11 Clip and Fastener 11 Clip and Fastener 11 Removal and Installation 14 Removal and Installation 14 Removal and Installation 17 Removal and Installation 17 Removal and Installation 18 Removal and Installation 19 Removal 19 Removal 19 Removal 20 Removal 20 Removal 20 Removal 20 Removal 20 Re | REPAIR THE CAUSE                              | 6  | REMOVAL                                             | 23   |
| INSTRUMENT PANEL 7 CENTER CONSOLE 7 DOORS 7 TRUNK 8 Removal and Installation 8 SUNROOF/HEADLINING 8 OVERHEAD CONSOLE (FRONT AND REAR) 8 SEATS 8 UNDERHOOD 8 Diagnostic Worksheet 9 CLIP AND FASTENER 11 Clip and Fastener 11 Clip and Fastener 11 Removal and Installation 14 Removal and Installation 14 Removal and Installation 14 STEEL BUMPER 14 Removal and Installation 14 STEEL BUMPER 14 Removal and Installation 15 Remov    | CONFIRM THE REPAIR                            | 7  | INSTALLATION                                        | 24   |
| CENTER CONSOLE 7 INSTALLATION MUDGUARD REMOVAL INSTALLATION MUDGUARD Removal and Installation Re | Generic Squeak and Rattle Troubleshooting     | 7  | Removal and Installation of Rear Fender Protector.  | 24   |
| DOORS         7         MUDGUARD           TRUNK         8         Removal and Installation           SUNROOF/HEADLINING         8         RUNNING BOARDS           OVERHEAD CONSOLE (FRONT AND REAR)         8         Removal and Installation           SEATS         8         INSTALLATION           UNDERHOOD         8         INSTALLATION           Diagnostic Worksheet         9         ROOF RACK           CLIP AND FASTENER         11         Removal and Installation           Clip and Fastener         11         REMOVAL           INSTALLATION         INSTALLATION           Removal and Installation         14           Removal and Installation         14           Removal and Installation         Removal and Installation           Removal and Installation         Removal and Installation                                                                                                                                                                                                                                                                                                                                                                                                                                                                                                                                                                                                                                                                                                                                                                                                                                                                                                                                                                                                                                                                                                                                                                                                                                                                                                   | INSTRUMENT PANEL                              | 7  | REMOVAL                                             | 24   |
| TRUNK 8 Removal and Installation 8 RUNNING BOARDS 8 Removal and Installation 8 RUNNING BOARDS 8 Removal and Installation 8 REMOVAL 9 REM | CENTER CONSOLE                                | 7  | INSTALLATION                                        | 24   |
| SUNROOF/HEADLINING 8 OVERHEAD CONSOLE (FRONT AND REAR) 8 SEATS 8 UNDERHOOD 8 Diagnostic Worksheet 9 CLIP AND FASTENER 11 Clip and Fastener 11 FRONT BUMPER 14 Removal and Installation 14 STEEL BUMPER 14 STEEL BUMPER 14 Removal and Installation 14 STEEL BUMPER 14 Removal and Installation 14 Removal and Insta    | DOORS                                         | 7  |                                                     |      |
| OVERHEAD CONSOLE (FRONT AND REAR) 8 SEATS                                                                                                                                                                                                                                                                                                                                                                                                                                                                                                                                                                                                                                                                                                                                                                                                                                                                                                                                                                                                                                                                                                                                                                                                                                                                                                                                                                                                                                                                                                                                                                                                                                                                                                                                                                                                                                                                                                                                                                                                                                                                                      | TRUNK                                         | 8  | Removal and Installation                            | 25   |
| SEATS         8         REMOVAL           UNDERHOOD         8         INSTALLATION           Diagnostic Worksheet         9         ROOF RACK           CLIP AND FASTENER         11         Removal and Installation           Clip and Fastener         11         REMOVAL           FRONT BUMPER         14         INSTALLATION           Removal and Installation         14         DOOR OUTSIDE MOLDING           STEEL BUMPER         14         Removal and Installation                                                                                                                                                                                                                                                                                                                                                                                                                                                                                                                                                                                                                                                                                                                                                                                                                                                                                                                                                                                                                                                                                                                                                                                                                                                                                                                                                                                                                                                                                                                                                                                                                                              | SUNROOF/HEADLINING                            | 8  | RUNNING BOARDS                                      | . 26 |
| UNDERHOOD 8 INSTALLATION 8 OF RACK 8 OF RACK 8 Removal and Installation 9 ROOF RACK 8 Removal and Installation 9 REMOVAL 9 INSTALLATION 9 Removal and Installation 9 REMOVAL 9 INSTALLATION 9 INSTALLATION 9 Removal and Installation 9 REMOVAL 9 INSTALLATION 9 INST | OVERHEAD CONSOLE (FRONT AND REAR)             | 8  | Removal and Installation                            | 26   |
| Diagnostic Worksheet 9 ROOF RACK  CLIP AND FASTENER 11 Removal and Installation REMOVAL INSTALLATION  Removal and Installation 14 STEEL BUMPER 14 Removal and Installation Removal and Installation 14 Removal and Installation                                                                                                                                                                                                                                                                                                                                                                                                                                                                                                                                                                                                                                                                                                                                                                                                                                                                                                                                                                                                                                                                                                                                                                                                                                                                                                                                                                                                                                                                                                                                                                                                                                                                                                                                                                                            | SEATS                                         | 8  | REMOVAL                                             | 27   |
| CLIP AND FASTENER11Removal and InstallationClip and Fastener11REMOVALFRONT BUMPER14INSTALLATIONRemoval and Installation14DOOR OUTSIDE MOLDINGSTEEL BUMPER14Removal and Installation                                                                                                                                                                                                                                                                                                                                                                                                                                                                                                                                                                                                                                                                                                                                                                                                                                                                                                                                                                                                                                                                                                                                                                                                                                                                                                                                                                                                                                                                                                                                                                                                                                                                                                                                                                                                                                                                                                                                            | UNDERHOOD                                     | 8  | INSTALLATION                                        | 27   |
| Clip and Fastener                                                                                                                                                                                                                                                                                                                                                                                                                                                                                                                                                                                                                                                                                                                                                                                                                                                                                                                                                                                                                                                                                                                                                                                                                                                                                                                                                                                                                                                                                                                                                                                                                                                                                                                                                                                                                                                                                                                                                                                                                                                                                                              | Diagnostic Worksheet                          | 9  | ROOF RACK                                           | . 28 |
| FRONT BUMPER14INSTALLATIONRemoval and Installation14DOOR OUTSIDE MOLDINGSTEEL BUMPER14Removal and Installation                                                                                                                                                                                                                                                                                                                                                                                                                                                                                                                                                                                                                                                                                                                                                                                                                                                                                                                                                                                                                                                                                                                                                                                                                                                                                                                                                                                                                                                                                                                                                                                                                                                                                                                                                                                                                                                                                                                                                                                                                 | CLIP AND FASTENER                             | 11 |                                                     |      |
| Removal and Installation                                                                                                                                                                                                                                                                                                                                                                                                                                                                                                                                                                                                                                                                                                                                                                                                                                                                                                                                                                                                                                                                                                                                                                                                                                                                                                                                                                                                                                                                                                                                                                                                                                                                                                                                                                                                                                                                                                                                                                                                                                                                                                       | Clip and Fastener                             | 11 |                                                     |      |
| STEEL BUMPER                                                                                                                                                                                                                                                                                                                                                                                                                                                                                                                                                                                                                                                                                                                                                                                                                                                                                                                                                                                                                                                                                                                                                                                                                                                                                                                                                                                                                                                                                                                                                                                                                                                                                                                                                                                                                                                                                                                                                                                                                                                                                                                   |                                               |    |                                                     |      |
|                                                                                                                                                                                                                                                                                                                                                                                                                                                                                                                                                                                                                                                                                                                                                                                                                                                                                                                                                                                                                                                                                                                                                                                                                                                                                                                                                                                                                                                                                                                                                                                                                                                                                                                                                                                                                                                                                                                                                                                                                                                                                                                                | Removal and Installation                      | 14 |                                                     | _    |
| PLASTIC BUMPER 15 FRONT DOOR OUTSIDE MOLDING                                                                                                                                                                                                                                                                                                                                                                                                                                                                                                                                                                                                                                                                                                                                                                                                                                                                                                                                                                                                                                                                                                                                                                                                                                                                                                                                                                                                                                                                                                                                                                                                                                                                                                                                                                                                                                                                                                                                                                                                                                                                                   | STEEL BUMPER                                  | 14 |                                                     |      |
|                                                                                                                                                                                                                                                                                                                                                                                                                                                                                                                                                                                                                                                                                                                                                                                                                                                                                                                                                                                                                                                                                                                                                                                                                                                                                                                                                                                                                                                                                                                                                                                                                                                                                                                                                                                                                                                                                                                                                                                                                                                                                                                                |                                               | _  |                                                     |      |
| REAR BUMPER 17 SIDE GUARD MOLDING                                                                                                                                                                                                                                                                                                                                                                                                                                                                                                                                                                                                                                                                                                                                                                                                                                                                                                                                                                                                                                                                                                                                                                                                                                                                                                                                                                                                                                                                                                                                                                                                                                                                                                                                                                                                                                                                                                                                                                                                                                                                                              |                                               |    |                                                     |      |
| Removal and Installation                                                                                                                                                                                                                                                                                                                                                                                                                                                                                                                                                                                                                                                                                                                                                                                                                                                                                                                                                                                                                                                                                                                                                                                                                                                                                                                                                                                                                                                                                                                                                                                                                                                                                                                                                                                                                                                                                                                                                                                                                                                                                                       |                                               |    |                                                     |      |
| REMOVAL 17 REMOVAL                                                                                                                                                                                                                                                                                                                                                                                                                                                                                                                                                                                                                                                                                                                                                                                                                                                                                                                                                                                                                                                                                                                                                                                                                                                                                                                                                                                                                                                                                                                                                                                                                                                                                                                                                                                                                                                                                                                                                                                                                                                                                                             |                                               |    |                                                     |      |
| INSTALLATION 18 INSTALLATION                                                                                                                                                                                                                                                                                                                                                                                                                                                                                                                                                                                                                                                                                                                                                                                                                                                                                                                                                                                                                                                                                                                                                                                                                                                                                                                                                                                                                                                                                                                                                                                                                                                                                                                                                                                                                                                                                                                                                                                                                                                                                                   |                                               | 18 |                                                     | 31   |