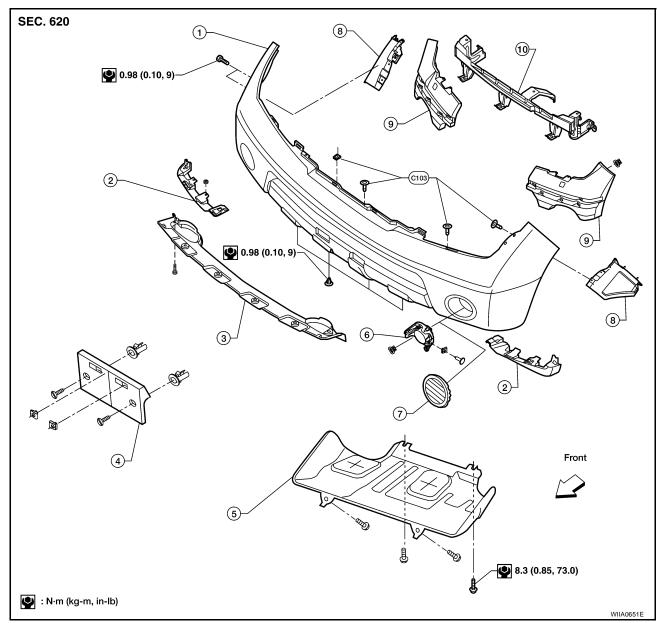

### **CONTENTS**

| Service Notice                                                                                                                                                                                                                                                                                                                                                                                                                                                                                                                                                                                                                                                                                                                                                                                                                                                                                                                                                                                                                                                                                                                                                                                                                                                                                                                                                                                                                                                                                                                                                                                                                                                                                                                                                                                                                                                                                                                                                                                                                                                                                                                 | PRECAUTIONS                                   | 3  | FRONT GRILLE                                        | 19   |
|--------------------------------------------------------------------------------------------------------------------------------------------------------------------------------------------------------------------------------------------------------------------------------------------------------------------------------------------------------------------------------------------------------------------------------------------------------------------------------------------------------------------------------------------------------------------------------------------------------------------------------------------------------------------------------------------------------------------------------------------------------------------------------------------------------------------------------------------------------------------------------------------------------------------------------------------------------------------------------------------------------------------------------------------------------------------------------------------------------------------------------------------------------------------------------------------------------------------------------------------------------------------------------------------------------------------------------------------------------------------------------------------------------------------------------------------------------------------------------------------------------------------------------------------------------------------------------------------------------------------------------------------------------------------------------------------------------------------------------------------------------------------------------------------------------------------------------------------------------------------------------------------------------------------------------------------------------------------------------------------------------------------------------------------------------------------------------------------------------------------------------|-----------------------------------------------|----|-----------------------------------------------------|------|
| (SRS) "AIR BAG" and "SEAT BELT PRE-TEN-SIONER" 3 COWL TOP REPARATION 4 Special Service Tools 4 Commercial Service Tools 4 COMERCIAL SERVICE TOOLS 5 CUSTOMER INTERVIEW 5 CUSTOMER INTERVIEW 5 DUPLICATE THE NOISE AND TEST DRIVE 6 CHECK RELATED SERVICE BULLETINS 6 LOCATE THE NOISE AND IDENTIFY THE ROOT CAUSE 6 CONFIRM THE CAUSE 6 CONFIRM THE REPAIR 7 Generic Squeak and Rattle Troubleshooting 7 INSTRUMENT PANEL 7 CENTER CONSOLE 7 TRUNK 8 SUNROOF/HEADLINING 8 OVERHEAD CONSOLE (FRONT AND REAR) 8 SEATS 8 UNDERHOOD 8 Diagnostic Worksheet 9 CLIP AND FASTENER 11 Clip and Fastener 11 FRONT BUMPER 14 Removal and Installation 14 STEEL BUMPER 14 Removal and Installation 14 STEEL BUMPER 14 Removal and Installation 15 COWL TOP Removal and Installation                                                                                                                                                                                                                                                                                                                                                                                                                                                                                                                                                                                                                                                                                                                                                                                                                                                                                                                                                                                                                                                                                                                                                                                                                                                                                                                                                       | Service Notice                                | 3  | Removal and Installation                            | 19   |
| SIONER"   3   RPEPARATION   4   Special Service Tools   4   Commercial Service Tools   4   INSTALLATION   SQUEAK AND RATTLE TROUBLE DIAGNOSES.   5   Work Flow   5   CUSTOMER INTERVIEW   5   DUPLICATE THE NOISE AND TEST DRIVE   6   LOCATE THE NOISE AND IDENTIFY THE ROOT CAUSE   6   CONFIRM THE REPAIR   7   Generic Squeak and Rattle Troubleshooting   7   REMOVAL   INSTALLATION   Removal and Installation of Front Fender Protector.   REMOVAL   INSTALLATION   Removal and Installation of Rear Fender Protector.   REMOVAL   INSTALLATION   Removal and Installation   Removal and Installation   Removal and Installation   REMOVAL   INSTALLATI   | Precautions for Supplemental Restraint System |    | REMOVAL                                             | 19   |
| PREPARATION         4         Removal and Installation           Special Service Tools         4         REMOVAL           Commercial Service Tools         4         INSTALLATION           SQUEAK AND RATTLE TROUBLE DIAGNOSES.         5         FRONT FENDER           Work Flow         5         Removal and Installation           CUSTOMER INTERVIEW         5         Removal and Installation           DUPLICATE THE NOISE AND TEST DRIVE         6         REMOVAL           CHECK RELATED SERVICE BULLETINS         6         REMOVAL           LOCATE THE NOISE AND IDENTIFY THE         COMPONENT         Removal and Installation of Front Fender Protector.           REPAIR THE CAUSE         6         REMOVAL           REMOVAL         INSTALLATION                                                                                                                                                                                                                                                                                                                                                                                                                                                                                                                                                                                                                                                                                                                                                                                                                                                                                                          | (SRS) "AIR BAG" and "SEAT BELT PRE-TEN-       |    | INSTALLATION                                        | 19   |
| Special Service Tools                                                                                                                                                                                                                                                                                                                                                                                                                                                                                                                                                                                                                                                                                                                                                                                                                                                                                                                                                                                                                                                                                                                                                                                                                                                                                                                                                                                                                                                                                                                                                                                                                                                                                                                                                                                                                                                                                                                                                                                                                                                                                                          |                                               | 3  | COWL TOP                                            | . 20 |
| Commercial Service Tools                                                                                                                                                                                                                                                                                                                                                                                                                                                                                                                                                                                                                                                                                                                                                                                                                                                                                                                                                                                                                                                                                                                                                                                                                                                                                                                                                                                                                                                                                                                                                                                                                                                                                                                                                                                                                                                                                                                                                                                                                                                                                                       | PREPARATION                                   | 4  | Removal and Installation                            | 20   |
| SQUEAK AND RATTLE TROUBLE DIAGNOSES 5Work Flow5CUSTOMER INTERVIEW5DUPLICATE THE NOISE AND TEST DRIVE6CHECK RELATED SERVICE BULLETINS6LOCATE THE NOISE AND IDENTIFY THE6ROOT CAUSE6REPAIR THE CAUSE6CONFIRM THE REPAIR7Generic Squeak and Rattle Troubleshooting7INSTRUMENT PANEL7CENTER CONSOLE7DOORS7TRUNK8SUNROOF/HEADLINING8OVERHEAD CONSOLE (FRONT AND REAR)8UNDERHOOD8Diagnostic Worksheet9CLIP AND FASTENER11Clip and Fastener11Removal and InstallationRemoval and InstallationRemoval and InstallationRemoval and InstallationREMOVALINSTALLATIONNOOF RACKRemoval and InstallationREMOVALINSTALLATIONREMOVALINSTALLATIONNOOF RACKRemoval and InstallationREMOVALINSTALLATIONNOOF RACKRemoval and InstallationREMOVALINSTALLATIONNOOF RACKRemoval and InstallationREMOVALINSTALLATIONNOOR OUTSIDE MOLDINGNOOR OUTSIDE MOLDINGRemoval and InstallationRemoval and Installation                                                                                                                                                                                                                                                                                                                                                                                                                                                                                                                                                                                                                                                                                                                                                                                                                                                                                                                                                                                                                                                                                                                                                                                                                                           | Special Service Tools                         | 4  | REMOVAL                                             | 20   |
| Work Flow                                                                                                                                                                                                                                                                                                                                                                                                                                                                                                                                                                                                                                                                                                                                                                                                                                                                                                                                                                                                                                                                                                                                                                                                                                                                                                                                                                                                                                                                                                                                                                                                                                                                                                                                                                                                                                                                                                                                                                                                                                                                                                                      | Commercial Service Tools                      | 4  | INSTALLATION                                        | 20   |
| CUSTOMER INTERVIEW 5 DUPLICATE THE NOISE AND TEST DRIVE 6 CHECK RELATED SERVICE BULLETINS 6 LOCATE THE NOISE AND IDENTIFY THE ROOT CAUSE 6 REPAIR THE CAUSE 6 CONFIRM THE REPAIR 7 Generic Squeak and Rattle Troubleshooting 7 INSTRUMENT PANEL 7 CENTER CONSOLE 7 TRUNK 8 SUNROOF/HEADLINING 8 OVERHEAD CONSOLE (FRONT AND REAR) 8 SEATS 8 UNDERHOOD 8 Diagnostic Worksheet 9 CLIP AND FASTENER 11 Clip and Fastener 11 Clip and Fastener 11 Removal and Installation 14 STEEL BUMPER 14  Removal and Installation 15 FRONT BUMPER 14  REMOVAL 1 INSTALLATION 8 REMOVAL 1 INSTALLATION 9 Removal and Installation 1 REMOVAL 1 INSTALLATION 9 Removal and Installation 1 REMOVAL 1 INSTALLATION 1 INSTALLATION 2 REMOVAL 3 INSTALLATION 3 INSTALLATION 3 INSTALLATION 3 INSTALLATION 3 INSTALLATION 3 INST | SQUEAK AND RATTLE TROUBLE DIAGNOSES           | 5  | FRONT FENDER                                        | . 21 |
| DUPLICATE THE NOISE AND TEST DRIVE 6 CHECK RELATED SERVICE BULLETINS 6 LOCATE THE NOISE AND IDENTIFY THE ROOT CAUSE 6 REPAIR THE CAUSE 6 CONFIRM THE REPAIR 7 Generic Squeak and Rattle Troubleshooting 7 INSTRUMENT PANEL 7 CENTER CONSOLE 7 DOORS 7 TRUNK 8 SUNROOF/HEADLINING 8 OVERHEAD CONSOLE (FRONT AND REAR) 8 SEATS 8 UNDERHOOD 8 Diagnostic Worksheet 9 CLIP AND FASTENER 11 Clip and Fastener 11 FRONT BUMPER 14 STEEL BUMPER 14  INSTALLATION                                                                                                                                                                                                                                                                                                                                                                                                                                                                                                                                                                                                                                                                                                                                                                                                                                                                                                                                                                                                                                                                                                                                                                                                                                                                                                                                                                                                                                                                                                                                                                                                                                                                      | Work Flow                                     | 5  | Removal and Installation                            | 21   |
| CHECK RELATED SERVICE BULLETINS 6 LOCATE THE NOISE AND IDENTIFY THE ROOT CAUSE 6 REPAIR THE CAUSE 6 CONFIRM THE REPAIR 7 Generic Squeak and Rattle Troubleshooting 7 INSTRUMENT PANEL 7 CENTER CONSOLE 7 DOORS 7 TRUNK 8 SUNROOF/HEADLINING 8 OVERHEAD CONSOLE (FRONT AND REAR) 8 SEATS 8 UNDERHOOD 8 Diagnostic Worksheet 9 CLIP AND FASTENER 11 Clip and Fastener 11 Removal and Installation 14 Removal and Installation 15 Removal and Installation 15 Removal and Installation 16 Removal and Installation 17 Removal and Installation 17 Removal and Installation 18 Removal and Installation 19 Removal 19 Removal 20 Removal 2 | CUSTOMER INTERVIEW                            | 5  | REMOVAL                                             | 21   |
| LOCATE THE NOISE AND IDENTIFY THE ROOT CAUSE                                                                                                                                                                                                                                                                                                                                                                                                                                                                                                                                                                                                                                                                                                                                                                                                                                                                                                                                                                                                                                                                                                                                                                                                                                                                                                                                                                                                                                                                                                                                                                                                                                                                                                                                                                                                                                                                                                                                                                                                                                                                                   | DUPLICATE THE NOISE AND TEST DRIVE            | 6  | INSTALLATION                                        | 21   |
| ROOT CAUSE 6 REMOVAL 8EMOVAL 1NSTALLATION REMOVAL 1 | CHECK RELATED SERVICE BULLETINS               | 6  | FENDER PROTECTOR                                    | . 22 |
| REPAIR THE CAUSE 6 CONFIRM THE REPAIR 7 INSTALLATION Removal and Installation of Rear Fender Protector.  Generic Squeak and Rattle Troubleshooting 7 Removal and Installation of Rear Fender Protector.  REMOVAL 1NSTALLATION REMOVAL 1NSTALLATI | LOCATE THE NOISE AND IDENTIFY THE             |    | Components                                          | . 22 |
| CONFIRM THE REPAIR 7 Generic Squeak and Rattle Troubleshooting 7 INSTRUMENT PANEL 7 CENTER CONSOLE 7 DOORS 7 TRUNK 8 SUNROOF/HEADLINING 8 OVERHEAD CONSOLE (FRONT AND REAR) 8 SEATS 8 UNDERHOOD 8 Diagnostic Worksheet 9 CLIP AND FASTENER 11 Clip and Fastener 11 FRONT BUMPER 14 Removal and Installation 14 STEEL BUMPER 14 STEEL BUMPER 14 INSTALLATION Removal and Installation of Rear Fender Protector. REMOVAL INSTALLATION Removal and Installation NATION Removal and Installation REMOVAL INSTALLATION DOOR OUTSIDE MOLDING Removal and Installation                                                                                                                                                                                                                                                                                                                                                                                                                                                                                                                                                                                                                                                                                                                                                                                                                                                                                                                                                                                                                                                                                                                                                                                                                                                                                                 | ROOT CAUSE                                    | 6  | Removal and Installation of Front Fender Protector. | 23   |
| Generic Squeak and Rattle Troubleshooting 7 INSTRUMENT PANEL 7 CENTER CONSOLE 7 DOORS 7 TRUNK 8 SUNROOF/HEADLINING 8 OVERHEAD CONSOLE (FRONT AND REAR) 8 SEATS 8 UNDERHOOD 8 Diagnostic Worksheet 9 CLIP AND FASTENER 11 Clip and Fastener 11 Clip and Fastener 11 Removal and Installation 14 Removal and Installation 14 Removal and Installation 17 Removal and Installation 17 Removal and Installation 18 Removal and Installation 19 Removal 19 Removal 19 Removal 20 Removal 20 Removal 20 Removal 20 Removal 20 Re | REPAIR THE CAUSE                              | 6  | REMOVAL                                             | 23   |
| INSTRUMENT PANEL 7 CENTER CONSOLE 7 DOORS 7 TRUNK 8 Removal and Installation 8 SUNROOF/HEADLINING 8 OVERHEAD CONSOLE (FRONT AND REAR) 8 SEATS 8 UNDERHOOD 8 Diagnostic Worksheet 9 CLIP AND FASTENER 11 Clip and Fastener 11 Clip and Fastener 11 Removal and Installation 14 Removal and Installation 14 Removal and Installation 14 STEEL BUMPER 14 Removal and Installation 14 STEEL BUMPER 14 Removal and Installation 15 Remov    | CONFIRM THE REPAIR                            | 7  | INSTALLATION                                        | 24   |
| CENTER CONSOLE 7 INSTALLATION MUDGUARD REMOVAL INSTALLATION MUDGUARD Removal and Installation Re | Generic Squeak and Rattle Troubleshooting     | 7  | Removal and Installation of Rear Fender Protector.  | 24   |
| DOORS         7         MUDGUARD           TRUNK         8         Removal and Installation           SUNROOF/HEADLINING         8         RUNNING BOARDS           OVERHEAD CONSOLE (FRONT AND REAR)         8         Removal and Installation           SEATS         8         INSTALLATION           UNDERHOOD         8         INSTALLATION           Diagnostic Worksheet         9         ROOF RACK           CLIP AND FASTENER         11         Removal and Installation           Clip and Fastener         11         REMOVAL           INSTALLATION         INSTALLATION           Removal and Installation         14           Removal and Installation         14           Removal and Installation         Removal and Installation           Removal and Installation         Removal and Installation                                                                                                                                                                                                                                                                                                                                                                                                                                                                                                                                                                                                                                                                                                                                                                                                                                                                                                                                                                                                                                                                                                                                                                                                                                                                                                   | INSTRUMENT PANEL                              | 7  | REMOVAL                                             | 24   |
| TRUNK 8 Removal and Installation 8 RUNNING BOARDS 8 Removal and Installation 8 RUNNING BOARDS 8 Removal and Installation 8 REMOVAL 9 REM | CENTER CONSOLE                                | 7  | INSTALLATION                                        | 24   |
| SUNROOF/HEADLINING 8 OVERHEAD CONSOLE (FRONT AND REAR) 8 SEATS 8 UNDERHOOD 8 Diagnostic Worksheet 9 CLIP AND FASTENER 11 Clip and Fastener 11 FRONT BUMPER 14 Removal and Installation 14 STEEL BUMPER 14 STEEL BUMPER 14 Removal and Installation 14 STEEL BUMPER 14 Removal and Installation 14 Removal and Insta    | DOORS                                         | 7  |                                                     |      |
| OVERHEAD CONSOLE (FRONT AND REAR) 8 SEATS                                                                                                                                                                                                                                                                                                                                                                                                                                                                                                                                                                                                                                                                                                                                                                                                                                                                                                                                                                                                                                                                                                                                                                                                                                                                                                                                                                                                                                                                                                                                                                                                                                                                                                                                                                                                                                                                                                                                                                                                                                                                                      | TRUNK                                         | 8  | Removal and Installation                            | 25   |
| SEATS         8         REMOVAL           UNDERHOOD         8         INSTALLATION           Diagnostic Worksheet         9         ROOF RACK           CLIP AND FASTENER         11         Removal and Installation           Clip and Fastener         11         REMOVAL           FRONT BUMPER         14         INSTALLATION           Removal and Installation         14         DOOR OUTSIDE MOLDING           STEEL BUMPER         14         Removal and Installation                                                                                                                                                                                                                                                                                                                                                                                                                                                                                                                                                                                                                                                                                                                                                                                                                                                                                                                                                                                                                                                                                                                                                                                                                                                                                                                                                                                                                                                                                                                                                                                                                                              | SUNROOF/HEADLINING                            | 8  | RUNNING BOARDS                                      | . 26 |
| UNDERHOOD 8 INSTALLATION 8 OF RACK 8 OF RACK 8 Removal and Installation 9 ROOF RACK 8 Removal and Installation 9 REMOVAL 9 INSTALLATION 9 Removal and Installation 9 REMOVAL 9 INSTALLATION 9 INSTALLATION 9 Removal and Installation 9 REMOVAL 9 INSTALLATION 9 INST | OVERHEAD CONSOLE (FRONT AND REAR)             | 8  | Removal and Installation                            | 26   |
| Diagnostic Worksheet 9 ROOF RACK  CLIP AND FASTENER 11 Removal and Installation REMOVAL INSTALLATION  Removal and Installation 14 STEEL BUMPER 14 Removal and Installation Removal and Installation 14 Removal and Installation                                                                                                                                                                                                                                                                                                                                                                                                                                                                                                                                                                                                                                                                                                                                                                                                                                                                                                                                                                                                                                                                                                                                                                                                                                                                                                                                                                                                                                                                                                                                                                                                                                                                                                                                                                                            | SEATS                                         | 8  | REMOVAL                                             | 27   |
| CLIP AND FASTENER11Removal and InstallationClip and Fastener11REMOVALFRONT BUMPER14INSTALLATIONRemoval and Installation14DOOR OUTSIDE MOLDINGSTEEL BUMPER14Removal and Installation                                                                                                                                                                                                                                                                                                                                                                                                                                                                                                                                                                                                                                                                                                                                                                                                                                                                                                                                                                                                                                                                                                                                                                                                                                                                                                                                                                                                                                                                                                                                                                                                                                                                                                                                                                                                                                                                                                                                            | UNDERHOOD                                     | 8  | INSTALLATION                                        | 27   |
| Clip and Fastener                                                                                                                                                                                                                                                                                                                                                                                                                                                                                                                                                                                                                                                                                                                                                                                                                                                                                                                                                                                                                                                                                                                                                                                                                                                                                                                                                                                                                                                                                                                                                                                                                                                                                                                                                                                                                                                                                                                                                                                                                                                                                                              | Diagnostic Worksheet                          | 9  | ROOF RACK                                           | . 28 |
| FRONT BUMPER14INSTALLATIONRemoval and Installation14DOOR OUTSIDE MOLDINGSTEEL BUMPER14Removal and Installation                                                                                                                                                                                                                                                                                                                                                                                                                                                                                                                                                                                                                                                                                                                                                                                                                                                                                                                                                                                                                                                                                                                                                                                                                                                                                                                                                                                                                                                                                                                                                                                                                                                                                                                                                                                                                                                                                                                                                                                                                 | CLIP AND FASTENER                             | 11 |                                                     |      |
| Removal and Installation                                                                                                                                                                                                                                                                                                                                                                                                                                                                                                                                                                                                                                                                                                                                                                                                                                                                                                                                                                                                                                                                                                                                                                                                                                                                                                                                                                                                                                                                                                                                                                                                                                                                                                                                                                                                                                                                                                                                                                                                                                                                                                       | Clip and Fastener                             | 11 |                                                     |      |
| STEEL BUMPER                                                                                                                                                                                                                                                                                                                                                                                                                                                                                                                                                                                                                                                                                                                                                                                                                                                                                                                                                                                                                                                                                                                                                                                                                                                                                                                                                                                                                                                                                                                                                                                                                                                                                                                                                                                                                                                                                                                                                                                                                                                                                                                   |                                               |    |                                                     |      |
|                                                                                                                                                                                                                                                                                                                                                                                                                                                                                                                                                                                                                                                                                                                                                                                                                                                                                                                                                                                                                                                                                                                                                                                                                                                                                                                                                                                                                                                                                                                                                                                                                                                                                                                                                                                                                                                                                                                                                                                                                                                                                                                                | Removal and Installation                      | 14 |                                                     | _    |
| PLASTIC BUMPER 15 FRONT DOOR OUTSIDE MOLDING                                                                                                                                                                                                                                                                                                                                                                                                                                                                                                                                                                                                                                                                                                                                                                                                                                                                                                                                                                                                                                                                                                                                                                                                                                                                                                                                                                                                                                                                                                                                                                                                                                                                                                                                                                                                                                                                                                                                                                                                                                                                                   | STEEL BUMPER                                  | 14 |                                                     |      |
|                                                                                                                                                                                                                                                                                                                                                                                                                                                                                                                                                                                                                                                                                                                                                                                                                                                                                                                                                                                                                                                                                                                                                                                                                                                                                                                                                                                                                                                                                                                                                                                                                                                                                                                                                                                                                                                                                                                                                                                                                                                                                                                                |                                               | _  |                                                     |      |
| REAR BUMPER 17 SIDE GUARD MOLDING                                                                                                                                                                                                                                                                                                                                                                                                                                                                                                                                                                                                                                                                                                                                                                                                                                                                                                                                                                                                                                                                                                                                                                                                                                                                                                                                                                                                                                                                                                                                                                                                                                                                                                                                                                                                                                                                                                                                                                                                                                                                                              |                                               |    |                                                     |      |
| Removal and Installation                                                                                                                                                                                                                                                                                                                                                                                                                                                                                                                                                                                                                                                                                                                                                                                                                                                                                                                                                                                                                                                                                                                                                                                                                                                                                                                                                                                                                                                                                                                                                                                                                                                                                                                                                                                                                                                                                                                                                                                                                                                                                                       |                                               |    |                                                     |      |
| REMOVAL 17 REMOVAL                                                                                                                                                                                                                                                                                                                                                                                                                                                                                                                                                                                                                                                                                                                                                                                                                                                                                                                                                                                                                                                                                                                                                                                                                                                                                                                                                                                                                                                                                                                                                                                                                                                                                                                                                                                                                                                                                                                                                                                                                                                                                                             |                                               |    |                                                     |      |
| INSTALLATION 18 INSTALLATION                                                                                                                                                                                                                                                                                                                                                                                                                                                                                                                                                                                                                                                                                                                                                                                                                                                                                                                                                                                                                                                                                                                                                                                                                                                                                                                                                                                                                                                                                                                                                                                                                                                                                                                                                                                                                                                                                                                                                                                                                                                                                                   |                                               | 18 |                                                     | 31   |