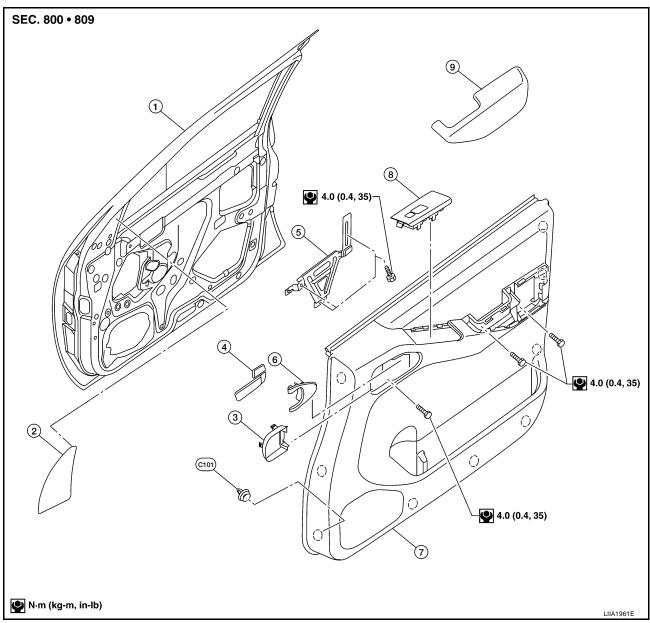

#### **DOORS**

Pay attention to the:

- 1. Finisher and inner panel making a slapping noise
- 2. Inside handle escutcheon to door finisher
- 3. Wiring harnesses tapping
- 4. Door striker out of alignment causing a popping noise on starts and stops

Tapping or moving the components or pressing on them while driving to duplicate the conditions can isolate many of these incidents. You can usually insulate the areas with felt cloth tape or insulator foam blocks from the NISSAN Squeak and Rattle Kit (J-43980) to repair the noise.