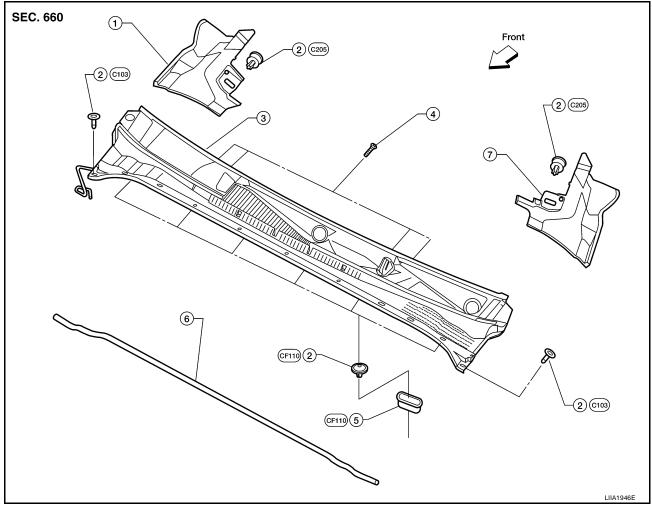

### **CONTENTS**

| Service Notice                                                                                                                                                                                                                                                                                                                                                                                                                                                                                                                                                                                                                                                                                                                                                                                                                                                                                                                                                                                                                                                                                                                                                                                                                                                                                                                                                                                                                                                                                                                                                                                                                                                                                                                                                                                                                                                                                                                                                                                                                                                                                                                 | PRECAUTIONS                                   | 3  | FRONT GRILLE                                        | 19   |
|--------------------------------------------------------------------------------------------------------------------------------------------------------------------------------------------------------------------------------------------------------------------------------------------------------------------------------------------------------------------------------------------------------------------------------------------------------------------------------------------------------------------------------------------------------------------------------------------------------------------------------------------------------------------------------------------------------------------------------------------------------------------------------------------------------------------------------------------------------------------------------------------------------------------------------------------------------------------------------------------------------------------------------------------------------------------------------------------------------------------------------------------------------------------------------------------------------------------------------------------------------------------------------------------------------------------------------------------------------------------------------------------------------------------------------------------------------------------------------------------------------------------------------------------------------------------------------------------------------------------------------------------------------------------------------------------------------------------------------------------------------------------------------------------------------------------------------------------------------------------------------------------------------------------------------------------------------------------------------------------------------------------------------------------------------------------------------------------------------------------------------|-----------------------------------------------|----|-----------------------------------------------------|------|
| (SRS) "AIR BAG" and "SEAT BELT PRE-TEN-SIONER" 3 COWL TOP REPARATION 4 Special Service Tools 4 Commercial Service Tools 4 COMERCIAL SERVICE TOOLS 5 CUSTOMER INTERVIEW 5 CUSTOMER INTERVIEW 5 DUPLICATE THE NOISE AND TEST DRIVE 6 CHECK RELATED SERVICE BULLETINS 6 LOCATE THE NOISE AND IDENTIFY THE ROOT CAUSE 6 CONFIRM THE CAUSE 6 CONFIRM THE REPAIR 7 Generic Squeak and Rattle Troubleshooting 7 INSTRUMENT PANEL 7 CENTER CONSOLE 7 TRUNK 8 SUNROOF/HEADLINING 8 OVERHEAD CONSOLE (FRONT AND REAR) 8 SEATS 8 UNDERHOOD 8 Diagnostic Worksheet 9 CLIP AND FASTENER 11 Clip and Fastener 11 FRONT BUMPER 14 Removal and Installation 14 STEEL BUMPER 14 Removal and Installation 14 STEEL BUMPER 14 Removal and Installation 15 COWL TOP Removal and Installation                                                                                                                                                                                                                                                                                                                                                                                                                                                                                                                                                                                                                                                                                                                                                                                                                                                                                                                                                                                                                                                                                                                                                                                                                                                                                                                                                       | Service Notice                                | 3  | Removal and Installation                            | 19   |
| SIONER"   3   RPEPARATION   4   Special Service Tools   4   Commercial Service Tools   4   INSTALLATION   SQUEAK AND RATTLE TROUBLE DIAGNOSES.   5   Work Flow   5   CUSTOMER INTERVIEW   5   DUPLICATE THE NOISE AND TEST DRIVE   6   LOCATE THE NOISE AND IDENTIFY THE ROOT CAUSE   6   CONFIRM THE REPAIR   7   Generic Squeak and Rattle Troubleshooting   7   REMOVAL   INSTALLATION   Removal and Installation of Front Fender Protector.   REMOVAL   INSTALLATION   Removal and Installation of Rear Fender Protector.   REMOVAL   INSTALLATION   Removal and Installation   Removal and Installation   Removal and Installation   REMOVAL   INSTALLATI   | Precautions for Supplemental Restraint System |    | REMOVAL                                             | 19   |
| PREPARATION         4         Removal and Installation           Special Service Tools         4         REMOVAL           Commercial Service Tools         4         INSTALLATION           SQUEAK AND RATTLE TROUBLE DIAGNOSES.         5         FRONT FENDER           Work Flow         5         Removal and Installation           CUSTOMER INTERVIEW         5         Removal and Installation           DUPLICATE THE NOISE AND TEST DRIVE         6         REMOVAL           CHECK RELATED SERVICE BULLETINS         6         REMOVAL           LOCATE THE NOISE AND IDENTIFY THE         COMPONENT         Removal and Installation of Front Fender Protector.           REPAIR THE CAUSE         6         REMOVAL           REMOVAL         INSTALLATION                                                                                                                                                                                                                                                                                                                                                                                                                                                                                                                                                                                                                                                                                                                                                                                                                                                                                                          | (SRS) "AIR BAG" and "SEAT BELT PRE-TEN-       |    | INSTALLATION                                        | 19   |
| Special Service Tools                                                                                                                                                                                                                                                                                                                                                                                                                                                                                                                                                                                                                                                                                                                                                                                                                                                                                                                                                                                                                                                                                                                                                                                                                                                                                                                                                                                                                                                                                                                                                                                                                                                                                                                                                                                                                                                                                                                                                                                                                                                                                                          |                                               | 3  | COWL TOP                                            | . 20 |
| Commercial Service Tools                                                                                                                                                                                                                                                                                                                                                                                                                                                                                                                                                                                                                                                                                                                                                                                                                                                                                                                                                                                                                                                                                                                                                                                                                                                                                                                                                                                                                                                                                                                                                                                                                                                                                                                                                                                                                                                                                                                                                                                                                                                                                                       | PREPARATION                                   | 4  | Removal and Installation                            | 20   |
| SQUEAK AND RATTLE TROUBLE DIAGNOSES 5Work Flow5CUSTOMER INTERVIEW5DUPLICATE THE NOISE AND TEST DRIVE6CHECK RELATED SERVICE BULLETINS6LOCATE THE NOISE AND IDENTIFY THE6ROOT CAUSE6REPAIR THE CAUSE6CONFIRM THE REPAIR7Generic Squeak and Rattle Troubleshooting7INSTRUMENT PANEL7CENTER CONSOLE7DOORS7TRUNK8SUNROOF/HEADLINING8OVERHEAD CONSOLE (FRONT AND REAR)8UNDERHOOD8Diagnostic Worksheet9CLIP AND FASTENER11Clip and Fastener11Removal and InstallationRemoval and InstallationRemoval and InstallationRemoval and InstallationREMOVALINSTALLATIONNOOF RACKRemoval and InstallationREMOVALINSTALLATIONREMOVALINSTALLATIONNOOF RACKRemoval and InstallationREMOVALINSTALLATIONNOOF RACKRemoval and InstallationREMOVALINSTALLATIONNOOF RACKRemoval and InstallationREMOVALINSTALLATIONNOOR OUTSIDE MOLDINGNOOR OUTSIDE MOLDINGRemoval and InstallationRemoval and Installation                                                                                                                                                                                                                                                                                                                                                                                                                                                                                                                                                                                                                                                                                                                                                                                                                                                                                                                                                                                                                                                                                                                                                                                                                                           | Special Service Tools                         | 4  | REMOVAL                                             | 20   |
| Work Flow                                                                                                                                                                                                                                                                                                                                                                                                                                                                                                                                                                                                                                                                                                                                                                                                                                                                                                                                                                                                                                                                                                                                                                                                                                                                                                                                                                                                                                                                                                                                                                                                                                                                                                                                                                                                                                                                                                                                                                                                                                                                                                                      | Commercial Service Tools                      | 4  | INSTALLATION                                        | 20   |
| CUSTOMER INTERVIEW 5 DUPLICATE THE NOISE AND TEST DRIVE 6 CHECK RELATED SERVICE BULLETINS 6 LOCATE THE NOISE AND IDENTIFY THE ROOT CAUSE 6 REPAIR THE CAUSE 6 CONFIRM THE REPAIR 7 Generic Squeak and Rattle Troubleshooting 7 INSTRUMENT PANEL 7 CENTER CONSOLE 7 TRUNK 8 SUNROOF/HEADLINING 8 OVERHEAD CONSOLE (FRONT AND REAR) 8 SEATS 8 UNDERHOOD 8 Diagnostic Worksheet 9 CLIP AND FASTENER 11 Clip and Fastener 11 Clip and Fastener 11 Removal and Installation 14 STEEL BUMPER 14  Removal and Installation 15 FRONT BUMPER 14  REMOVAL 1 INSTALLATION 8 REMOVAL 1 INSTALLATION 9 Removal and Installation 1 REMOVAL 1 INSTALLATION 9 Removal and Installation 1 REMOVAL 1 INSTALLATION 1 INSTALLATION 2 REMOVAL 3 INSTALLATION 3 INSTALLATION 3 INSTALLATION 3 INSTALLATION 3 INSTALLATION 3 INST | SQUEAK AND RATTLE TROUBLE DIAGNOSES           | 5  | FRONT FENDER                                        | . 21 |
| DUPLICATE THE NOISE AND TEST DRIVE 6 CHECK RELATED SERVICE BULLETINS 6 LOCATE THE NOISE AND IDENTIFY THE ROOT CAUSE 6 REPAIR THE CAUSE 6 CONFIRM THE REPAIR 7 Generic Squeak and Rattle Troubleshooting 7 INSTRUMENT PANEL 7 CENTER CONSOLE 7 DOORS 7 TRUNK 8 SUNROOF/HEADLINING 8 OVERHEAD CONSOLE (FRONT AND REAR) 8 SEATS 8 UNDERHOOD 8 Diagnostic Worksheet 9 CLIP AND FASTENER 11 Clip and Fastener 11 FRONT BUMPER 14 STEEL BUMPER 14  INSTALLATION                                                                                                                                                                                                                                                                                                                                                                                                                                                                                                                                                                                                                                                                                                                                                                                                                                                                                                                                                                                                                                                                                                                                                                                                                                                                                                                                                                                                                                                                                                                                                                                                                                                                      | Work Flow                                     | 5  | Removal and Installation                            | 21   |
| CHECK RELATED SERVICE BULLETINS 6 LOCATE THE NOISE AND IDENTIFY THE ROOT CAUSE 6 REPAIR THE CAUSE 6 CONFIRM THE REPAIR 7 Generic Squeak and Rattle Troubleshooting 7 INSTRUMENT PANEL 7 CENTER CONSOLE 7 DOORS 7 TRUNK 8 SUNROOF/HEADLINING 8 OVERHEAD CONSOLE (FRONT AND REAR) 8 SEATS 8 UNDERHOOD 8 Diagnostic Worksheet 9 CLIP AND FASTENER 11 Clip and Fastener 11 Removal and Installation 14 Removal and Installation 15 Removal and Installation 15 Removal and Installation 16 Removal and Installation 17 Removal and Installation 17 Removal and Installation 18 Removal and Installation 19 Removal 19 Removal 20 Removal 2 | CUSTOMER INTERVIEW                            | 5  | REMOVAL                                             | 21   |
| LOCATE THE NOISE AND IDENTIFY THE ROOT CAUSE                                                                                                                                                                                                                                                                                                                                                                                                                                                                                                                                                                                                                                                                                                                                                                                                                                                                                                                                                                                                                                                                                                                                                                                                                                                                                                                                                                                                                                                                                                                                                                                                                                                                                                                                                                                                                                                                                                                                                                                                                                                                                   | DUPLICATE THE NOISE AND TEST DRIVE            | 6  | INSTALLATION                                        | 21   |
| ROOT CAUSE 6 REMOVAL 8EMOVAL 1NSTALLATION REMOVAL 1 | CHECK RELATED SERVICE BULLETINS               | 6  | FENDER PROTECTOR                                    | . 22 |
| REPAIR THE CAUSE 6 CONFIRM THE REPAIR 7 INSTALLATION Removal and Installation of Rear Fender Protector.  Generic Squeak and Rattle Troubleshooting 7 Removal and Installation of Rear Fender Protector.  REMOVAL 1NSTALLATION REMOVAL 1NSTALLATI | LOCATE THE NOISE AND IDENTIFY THE             |    | Components                                          | . 22 |
| CONFIRM THE REPAIR 7 Generic Squeak and Rattle Troubleshooting 7 INSTRUMENT PANEL 7 CENTER CONSOLE 7 DOORS 7 TRUNK 8 SUNROOF/HEADLINING 8 OVERHEAD CONSOLE (FRONT AND REAR) 8 SEATS 8 UNDERHOOD 8 Diagnostic Worksheet 9 CLIP AND FASTENER 11 Clip and Fastener 11 FRONT BUMPER 14 Removal and Installation 14 STEEL BUMPER 14 STEEL BUMPER 14 INSTALLATION Removal and Installation of Rear Fender Protector. REMOVAL INSTALLATION Removal and Installation NATION Removal and Installation REMOVAL INSTALLATION DOOR OUTSIDE MOLDING Removal and Installation                                                                                                                                                                                                                                                                                                                                                                                                                                                                                                                                                                                                                                                                                                                                                                                                                                                                                                                                                                                                                                                                                                                                                                                                                                                                                                 | ROOT CAUSE                                    | 6  | Removal and Installation of Front Fender Protector. | 23   |
| Generic Squeak and Rattle Troubleshooting 7 INSTRUMENT PANEL 7 CENTER CONSOLE 7 DOORS 7 TRUNK 8 SUNROOF/HEADLINING 8 OVERHEAD CONSOLE (FRONT AND REAR) 8 SEATS 8 UNDERHOOD 8 Diagnostic Worksheet 9 CLIP AND FASTENER 11 Clip and Fastener 11 Clip and Fastener 11 Removal and Installation 14 Removal and Installation 14 Removal and Installation 17 Removal and Installation 17 Removal and Installation 18 Removal and Installation 19 Removal 19 Removal 19 Removal 20 Removal 20 Removal 20 Removal 20 Removal 20 Re | REPAIR THE CAUSE                              | 6  | REMOVAL                                             | 23   |
| INSTRUMENT PANEL 7 CENTER CONSOLE 7 DOORS 7 TRUNK 8 Removal and Installation 8 SUNROOF/HEADLINING 8 OVERHEAD CONSOLE (FRONT AND REAR) 8 SEATS 8 UNDERHOOD 8 Diagnostic Worksheet 9 CLIP AND FASTENER 11 Clip and Fastener 11 Clip and Fastener 11 Removal and Installation 14 Removal and Installation 14 Removal and Installation 14 STEEL BUMPER 14 Removal and Installation 14 STEEL BUMPER 14 Removal and Installation 15 Remov    | CONFIRM THE REPAIR                            | 7  | INSTALLATION                                        | 24   |
| CENTER CONSOLE 7 INSTALLATION MUDGUARD REMOVAL INSTALLATION MUDGUARD Removal and Installation Re | Generic Squeak and Rattle Troubleshooting     | 7  | Removal and Installation of Rear Fender Protector.  | 24   |
| DOORS         7         MUDGUARD           TRUNK         8         Removal and Installation           SUNROOF/HEADLINING         8         RUNNING BOARDS           OVERHEAD CONSOLE (FRONT AND REAR)         8         Removal and Installation           SEATS         8         INSTALLATION           UNDERHOOD         8         INSTALLATION           Diagnostic Worksheet         9         ROOF RACK           CLIP AND FASTENER         11         Removal and Installation           Clip and Fastener         11         REMOVAL           INSTALLATION         INSTALLATION           Removal and Installation         14           Removal and Installation         14           Removal and Installation         Removal and Installation           Removal and Installation         Removal and Installation                                                                                                                                                                                                                                                                                                                                                                                                                                                                                                                                                                                                                                                                                                                                                                                                                                                                                                                                                                                                                                                                                                                                                                                                                                                                                                   | INSTRUMENT PANEL                              | 7  | REMOVAL                                             | 24   |
| TRUNK 8 Removal and Installation 8 RUNNING BOARDS 8 Removal and Installation 8 RUNNING BOARDS 8 Removal and Installation 8 REMOVAL 9 REM | CENTER CONSOLE                                | 7  | INSTALLATION                                        | 24   |
| SUNROOF/HEADLINING 8 OVERHEAD CONSOLE (FRONT AND REAR) 8 SEATS 8 UNDERHOOD 8 Diagnostic Worksheet 9 CLIP AND FASTENER 11 Clip and Fastener 11 FRONT BUMPER 14 Removal and Installation 14 STEEL BUMPER 14 STEEL BUMPER 14 Removal and Installation 14 STEEL BUMPER 14 Removal and Installation 14 Removal and Insta    | DOORS                                         | 7  |                                                     |      |
| OVERHEAD CONSOLE (FRONT AND REAR) 8 SEATS                                                                                                                                                                                                                                                                                                                                                                                                                                                                                                                                                                                                                                                                                                                                                                                                                                                                                                                                                                                                                                                                                                                                                                                                                                                                                                                                                                                                                                                                                                                                                                                                                                                                                                                                                                                                                                                                                                                                                                                                                                                                                      | TRUNK                                         | 8  | Removal and Installation                            | 25   |
| SEATS         8         REMOVAL           UNDERHOOD         8         INSTALLATION           Diagnostic Worksheet         9         ROOF RACK           CLIP AND FASTENER         11         Removal and Installation           Clip and Fastener         11         REMOVAL           FRONT BUMPER         14         INSTALLATION           Removal and Installation         14         DOOR OUTSIDE MOLDING           STEEL BUMPER         14         Removal and Installation                                                                                                                                                                                                                                                                                                                                                                                                                                                                                                                                                                                                                                                                                                                                                                                                                                                                                                                                                                                                                                                                                                                                                                                                                                                                                                                                                                                                                                                                                                                                                                                                                                              | SUNROOF/HEADLINING                            | 8  | RUNNING BOARDS                                      | . 26 |
| UNDERHOOD 8 INSTALLATION 8 OF RACK 8 OF RACK 8 Removal and Installation 9 ROOF RACK 8 Removal and Installation 9 REMOVAL 9 INSTALLATION 9 Removal and Installation 9 REMOVAL 9 INSTALLATION 9 INSTALLATION 9 Removal and Installation 9 REMOVAL 9 INSTALLATION 9 INST | OVERHEAD CONSOLE (FRONT AND REAR)             | 8  | Removal and Installation                            | 26   |
| Diagnostic Worksheet 9 ROOF RACK  CLIP AND FASTENER 11 Removal and Installation REMOVAL INSTALLATION  Removal and Installation 14 STEEL BUMPER 14 Removal and Installation Removal and Installation 14 Removal and Installation                                                                                                                                                                                                                                                                                                                                                                                                                                                                                                                                                                                                                                                                                                                                                                                                                                                                                                                                                                                                                                                                                                                                                                                                                                                                                                                                                                                                                                                                                                                                                                                                                                                                                                                                                                                            | SEATS                                         | 8  | REMOVAL                                             | 27   |
| CLIP AND FASTENER11Removal and InstallationClip and Fastener11REMOVALFRONT BUMPER14INSTALLATIONRemoval and Installation14DOOR OUTSIDE MOLDINGSTEEL BUMPER14Removal and Installation                                                                                                                                                                                                                                                                                                                                                                                                                                                                                                                                                                                                                                                                                                                                                                                                                                                                                                                                                                                                                                                                                                                                                                                                                                                                                                                                                                                                                                                                                                                                                                                                                                                                                                                                                                                                                                                                                                                                            | UNDERHOOD                                     | 8  | INSTALLATION                                        | 27   |
| Clip and Fastener                                                                                                                                                                                                                                                                                                                                                                                                                                                                                                                                                                                                                                                                                                                                                                                                                                                                                                                                                                                                                                                                                                                                                                                                                                                                                                                                                                                                                                                                                                                                                                                                                                                                                                                                                                                                                                                                                                                                                                                                                                                                                                              | Diagnostic Worksheet                          | 9  | ROOF RACK                                           | . 28 |
| FRONT BUMPER14INSTALLATIONRemoval and Installation14DOOR OUTSIDE MOLDINGSTEEL BUMPER14Removal and Installation                                                                                                                                                                                                                                                                                                                                                                                                                                                                                                                                                                                                                                                                                                                                                                                                                                                                                                                                                                                                                                                                                                                                                                                                                                                                                                                                                                                                                                                                                                                                                                                                                                                                                                                                                                                                                                                                                                                                                                                                                 | CLIP AND FASTENER                             | 11 |                                                     |      |
| Removal and Installation                                                                                                                                                                                                                                                                                                                                                                                                                                                                                                                                                                                                                                                                                                                                                                                                                                                                                                                                                                                                                                                                                                                                                                                                                                                                                                                                                                                                                                                                                                                                                                                                                                                                                                                                                                                                                                                                                                                                                                                                                                                                                                       | Clip and Fastener                             | 11 |                                                     |      |
| STEEL BUMPER                                                                                                                                                                                                                                                                                                                                                                                                                                                                                                                                                                                                                                                                                                                                                                                                                                                                                                                                                                                                                                                                                                                                                                                                                                                                                                                                                                                                                                                                                                                                                                                                                                                                                                                                                                                                                                                                                                                                                                                                                                                                                                                   |                                               |    |                                                     |      |
|                                                                                                                                                                                                                                                                                                                                                                                                                                                                                                                                                                                                                                                                                                                                                                                                                                                                                                                                                                                                                                                                                                                                                                                                                                                                                                                                                                                                                                                                                                                                                                                                                                                                                                                                                                                                                                                                                                                                                                                                                                                                                                                                | Removal and Installation                      | 14 |                                                     | _    |
| PLASTIC BUMPER 15 FRONT DOOR OUTSIDE MOLDING                                                                                                                                                                                                                                                                                                                                                                                                                                                                                                                                                                                                                                                                                                                                                                                                                                                                                                                                                                                                                                                                                                                                                                                                                                                                                                                                                                                                                                                                                                                                                                                                                                                                                                                                                                                                                                                                                                                                                                                                                                                                                   | STEEL BUMPER                                  | 14 |                                                     |      |
|                                                                                                                                                                                                                                                                                                                                                                                                                                                                                                                                                                                                                                                                                                                                                                                                                                                                                                                                                                                                                                                                                                                                                                                                                                                                                                                                                                                                                                                                                                                                                                                                                                                                                                                                                                                                                                                                                                                                                                                                                                                                                                                                |                                               | _  |                                                     |      |
| REAR BUMPER 17 SIDE GUARD MOLDING                                                                                                                                                                                                                                                                                                                                                                                                                                                                                                                                                                                                                                                                                                                                                                                                                                                                                                                                                                                                                                                                                                                                                                                                                                                                                                                                                                                                                                                                                                                                                                                                                                                                                                                                                                                                                                                                                                                                                                                                                                                                                              |                                               |    |                                                     |      |
| Removal and Installation                                                                                                                                                                                                                                                                                                                                                                                                                                                                                                                                                                                                                                                                                                                                                                                                                                                                                                                                                                                                                                                                                                                                                                                                                                                                                                                                                                                                                                                                                                                                                                                                                                                                                                                                                                                                                                                                                                                                                                                                                                                                                                       |                                               |    |                                                     |      |
| REMOVAL 17 REMOVAL                                                                                                                                                                                                                                                                                                                                                                                                                                                                                                                                                                                                                                                                                                                                                                                                                                                                                                                                                                                                                                                                                                                                                                                                                                                                                                                                                                                                                                                                                                                                                                                                                                                                                                                                                                                                                                                                                                                                                                                                                                                                                                             |                                               |    |                                                     |      |
| INSTALLATION 18 INSTALLATION                                                                                                                                                                                                                                                                                                                                                                                                                                                                                                                                                                                                                                                                                                                                                                                                                                                                                                                                                                                                                                                                                                                                                                                                                                                                                                                                                                                                                                                                                                                                                                                                                                                                                                                                                                                                                                                                                                                                                                                                                                                                                                   |                                               | 18 |                                                     | 31   |