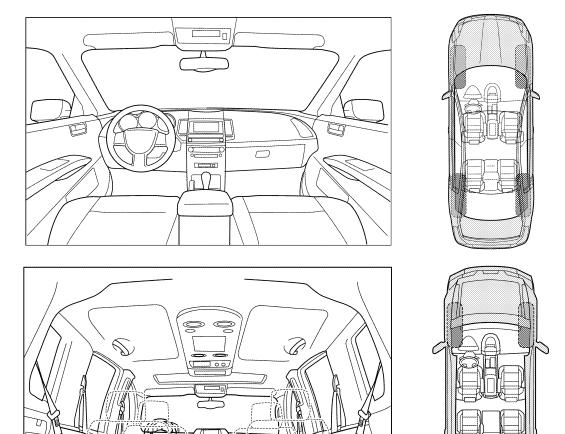

### Diagnostic Worksheet

000551

Α

В

D

Е

Dear Customer:

We are concerned about your satisfaction with your vehicle. Repairing a squeak or rattle sometimes can be very difficult. To help us fix your vehicle right the first time, please take a moment to note the area of the vehicle where the squeak or rattle occurs and under what conditions. You may be asked to take a test drive with a service advisor or technician to ensure we confirm the noise you are hearing.

### **SQUEAK & RATTLE DIAGNOSTIC WORKSHEET**

I. WHERE DOES THE NOISE COME FROM? (circle the area of the vehicle)

The illustrations are for reference only, and may not reflect the actual configuration of your vehicle.