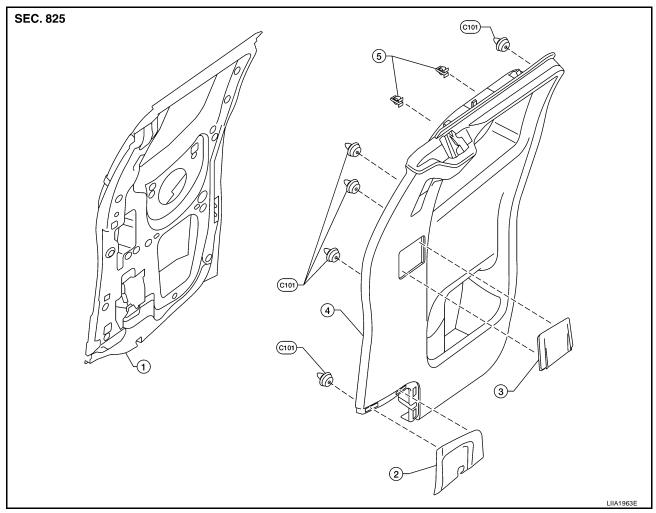

#### **DOORS**

Pay attention to the:

- 1. Finisher and inner panel making a slapping noise
- 2. Inside handle escutcheon to door finisher
- 3. Wiring harnesses tapping
- 4. Door striker out of alignment causing a popping noise on starts and stops

Tapping or moving the components or pressing on them while driving to duplicate the conditions can isolate many of these incidents. You can usually insulate the areas with felt cloth tape or insulator foam blocks from the NISSAN Squeak and Rattle Kit (J-43980) to repair the noise.