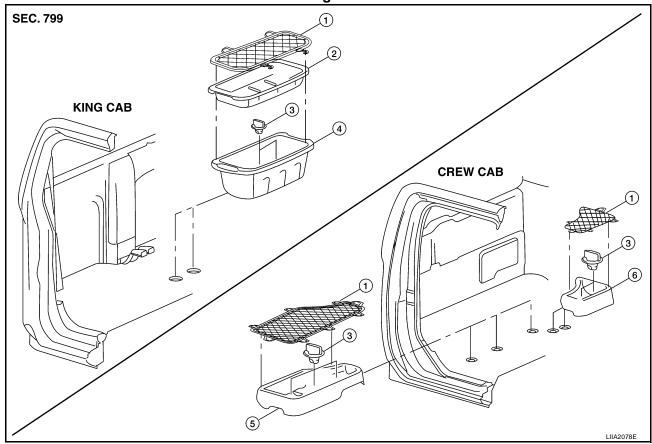

- 2. Remove storage boxes (if equipped). Refer to <a>EI-40</a>, "FLOOR TRIM"</a>.
- 3. Remove rear kick plates RH/LH and seat belt anchor bolts.
- 4. Remove seatback latch strikers (Crew cab models).
- 5. Remove child seat anchor cover (if equipped) and rear panel(s).

### **BODY SIDE TRIM**

| 6. | Remove first rear lower, then rear upper finishers RH/LH. |
|----|-----------------------------------------------------------|
| _  |                                                           |

### 7. Remove drafter duct(s).

### Installation

Installation is in the reverse order of removal.

Α

В

С

D

Е

F

G

Н

ΕI

ĸ

FLOOR TRIM
PFP:74902

### **Removal and Installation**

EIS0056E

### **Crew Cab and King Cab Floor Carpet**



1. Crew cab carpet

2. King cab carpet

3. Floor mat hook





- 4. Storage box (King Cab)
- 2. Tray (King Cab)
- 5. Storage box RH (Crew Cab)
- Locking clip
- 6. Storage box LH (Crew Cab)

### **REMOVAL**

- 1. Remove front seats. Refer to SE-24, "REMOVAL".
- 2. Remove rear seats. Refer to SE-28, "Removal and Installation".
- 3. Remove storage boxes (if equipped).
- 4. Remove lower seat belt anchors (crew cab only). Refer to SB-3, "SEAT BELTS" .
- 5. Remove lower body side trim panels. Refer to EI-35, "BODY SIDE TRIM".
- 6. Remove center console. Refer to <a href="IP-14">IP-14</a>, "CENTER CONSOLE"</a>.
- 7. Remove floor mat hooks.
- Remove carpet.

### **INSTALLATION**

Installation is in the reverse order of removal.

Α

В

D

Е

Н

ΕI

HEADLINING PFP:73910

### **Removal and Installation**

EIS0056F





LIIA1975E

### **HEADLINING**

|       |