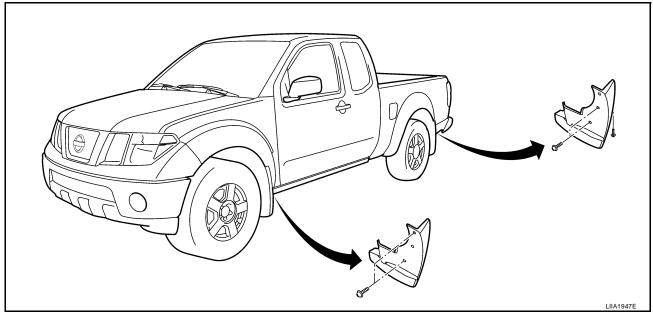

**INSULATOR** (Light foam block)

80845-71L00: 30 mm (1.18 in) thick, 30×50 mm (1.18×1.97 in)

**FELT CLOTH TAPE** 

Used to insulate where movement does not occur. Ideal for instrument panel applications.

68370-4B000:  $15\times25$  mm (0.59×0.98 in) pad/68239-13E00: 5 mm (0.20 in) wide tape roll. The following materials not found in the kit can also be used to repair squeaks and rattles.

**UHMW (TEFLON) TAPE** 

Insulates where slight movement is present. Ideal for instrument panel applications.

SILICONE GREASE

Used instead of UHMW tape that will be visible or not fit.

Note: Will only last a few months.

SILICONE SPRAY

Use when grease cannot be applied.

**DUCT TAPE** 

Use to eliminate movement.