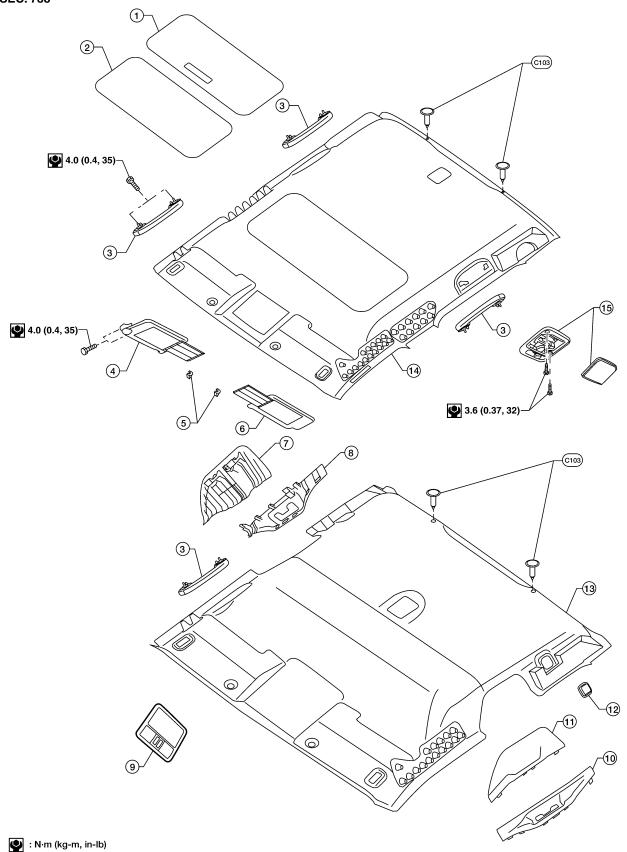

#### SUNROOF/HEADLINING

Noises in the sunroof/headlining area can often be traced to one of the following:

- 1. Sunroof lid, rail, linkage or seals making a rattle or light knocking noise
- 2. Sun visor shaft shaking in the holder
- 3. Front or rear windshield touching headliner and squeaking

Again, pressing on the components to stop the noise while duplicating the conditions can isolate most of these incidents. Repairs usually consist of insulating with felt cloth tape.

### **OVERHEAD CONSOLE (FRONT AND REAR)**

Overhead console noises are often caused by the console panel clips not being engaged correctly. Most of these incidents are repaired by pushing up on the console at the clip locations until the clips engage. In addition look for:

- Loose harness or harness connectors.
- 2. Front console map/reading lamp lens loose.
- Loose screws at console attachment points.