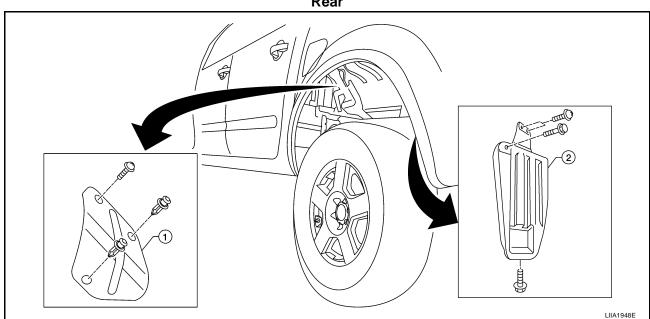

**INSULATOR** (Light foam block)

80845-71L00: 30 mm (1.18 in) thick, 30×50 mm (1.18×1.97 in)

**FELT CLOTH TAPE** 

Used to insulate where movement does not occur. Ideal for instrument panel applications.

68370-4B000:  $15\times25$  mm (0.59×0.98 in) pad/68239-13E00: 5 mm (0.20 in) wide tape roll. The following materials not found in the kit can also be used to repair squeaks and rattles.

**UHMW (TEFLON) TAPE** 

Insulates where slight movement is present. Ideal for instrument panel applications.

SILICONE GREASE

Used instead of UHMW tape that will be visible or not fit.

Note: Will only last a few months.

SILICONE SPRAY

Use when grease cannot be applied.

**DUCT TAPE** 

Use to eliminate movement.