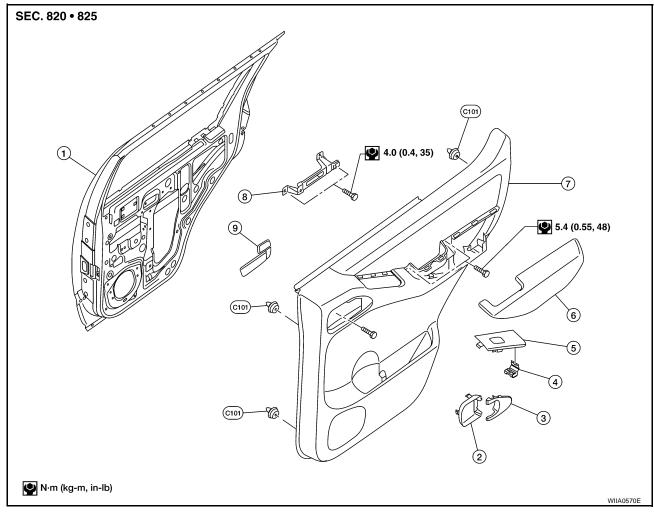

#### **DOORS**

Pay attention to the:

- 1. Finisher and inner panel making a slapping noise
- 2. Inside handle escutcheon to door finisher
- 3. Wiring harnesses tapping
- 4. Door striker out of alignment causing a popping noise on starts and stops

Tapping or moving the components or pressing on them while driving to duplicate the conditions can isolate many of these incidents. You can usually insulate the areas with felt cloth tape or insulator foam blocks from the NISSAN Squeak and Rattle Kit (J-43980) to repair the noise.