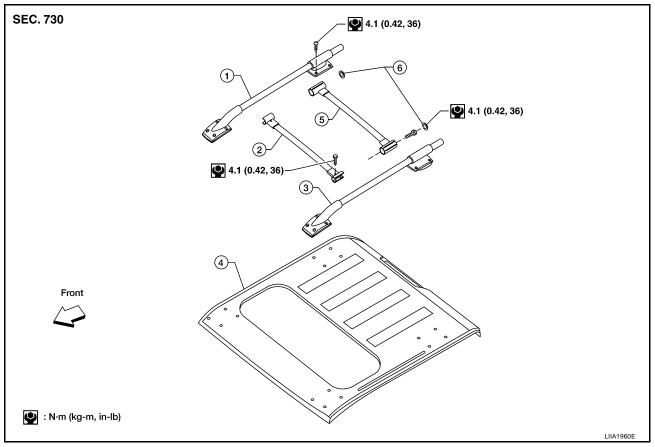

These incidents can usually be located by tapping or moving the components to duplicate the noise or by pressing on the components while driving to stop the noise. Most of these incidents can be repaired by applying felt cloth tape or silicone spray (in hard to reach areas). Urethane pads can be used to insulate wiring harness.