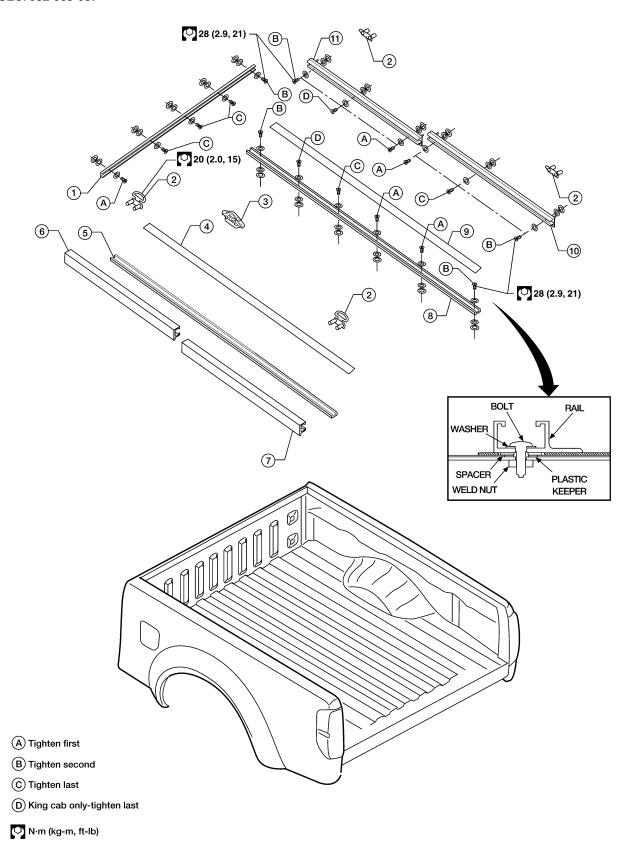

|      |                                                                  |   |
|       |                                   |              |                                       |      |                                                                  |   |
|       |                                   |              |                                       |      |                                                                  |   |
|       |                                   |              |                                       |      |                                                                  |   |

M

Revision: September 2006 EI-43 2007 Frontier

### **BED RAILS AND TRIM**

### PFP:84999 **Removal and Installation**

SEC. 932•935•937

EIS006VX



WIIA0650E

### **BED RAILS AND TRIM**

- Header tiedown rail 2. Rope hook 3. Tiedown cleat 1. 6. 4. Floor rail cover LH 5. Floor rail LH
  - Bed side rear tiedown rail LH 7. 8. Floor rail RH 10. Bed side rear tiedown rail RH 11. Bed side front tiedown rail RH

### **REMOVAL**

- 1. Remove floor rail covers.
- 2. Remove tiedown cleats.
- 3. Remove floor rails LH/RH.
- 4. Remove bed side front and rear tiedown rails LH/RH.
- 5. Remove rope hooks.
- 6. Remove header tiedown rail.

### **INSTALLATION**

Installation is in the reverse order of removal.

- Bed side front tiedown rail LH
  - Floor rail cover RH

В

Α

C

 $\mathsf{D}$ 

Е

Н

ΕI

### **TAIL GATE FINISHER**

### **TAIL GATE FINISHER**

#### PFP:93486

### **Removal and Installation**

EIS006VY



1. Tailgate protector (if equipp