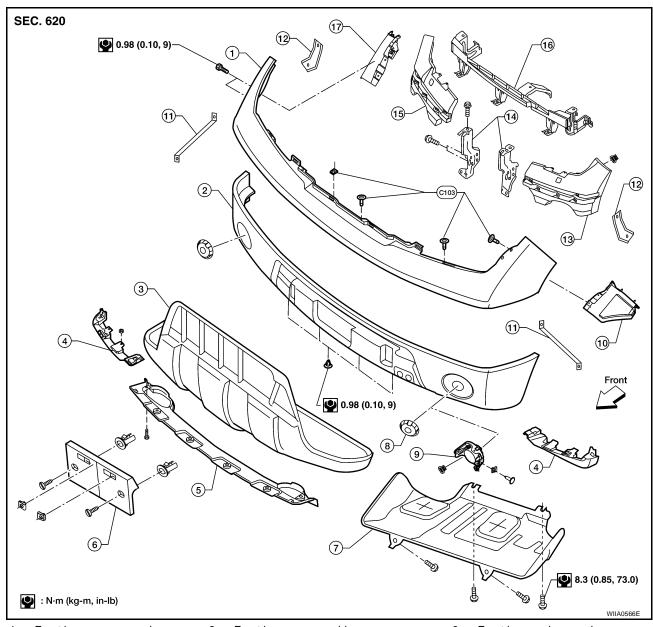

### **CONTENTS**

| Service Notice                                                                                                                                                                                                                                                                                                                                                                                                                                                                                                                                                                                                                                                                                                                                                                                                                                                                                                                                                                                                                                                                                                                                                                                                                                                                                                                                                                                                                                                                                                                                                                                                                                                                                                                                                                                                                                                                                                                                                                                                                                                                                                                 | PRECAUTIONS                                   | 3  | FRONT GRILLE                                        | 19   |
|--------------------------------------------------------------------------------------------------------------------------------------------------------------------------------------------------------------------------------------------------------------------------------------------------------------------------------------------------------------------------------------------------------------------------------------------------------------------------------------------------------------------------------------------------------------------------------------------------------------------------------------------------------------------------------------------------------------------------------------------------------------------------------------------------------------------------------------------------------------------------------------------------------------------------------------------------------------------------------------------------------------------------------------------------------------------------------------------------------------------------------------------------------------------------------------------------------------------------------------------------------------------------------------------------------------------------------------------------------------------------------------------------------------------------------------------------------------------------------------------------------------------------------------------------------------------------------------------------------------------------------------------------------------------------------------------------------------------------------------------------------------------------------------------------------------------------------------------------------------------------------------------------------------------------------------------------------------------------------------------------------------------------------------------------------------------------------------------------------------------------------|-----------------------------------------------|----|-----------------------------------------------------|------|
| (SRS) "AIR BAG" and "SEAT BELT PRE-TEN-SIONER" 3 COWL TOP REPARATION 4 Special Service Tools 4 Commercial Service Tools 4 COMERCIAL SERVICE TOOLS 5 CUSTOMER INTERVIEW 5 CUSTOMER INTERVIEW 5 DUPLICATE THE NOISE AND TEST DRIVE 6 CHECK RELATED SERVICE BULLETINS 6 LOCATE THE NOISE AND IDENTIFY THE ROOT CAUSE 6 CONFIRM THE CAUSE 6 CONFIRM THE REPAIR 7 Generic Squeak and Rattle Troubleshooting 7 INSTRUMENT PANEL 7 CENTER CONSOLE 7 TRUNK 8 SUNROOF/HEADLINING 8 OVERHEAD CONSOLE (FRONT AND REAR) 8 SEATS 8 UNDERHOOD 8 Diagnostic Worksheet 9 CLIP AND FASTENER 11 Clip and Fastener 11 FRONT BUMPER 14 Removal and Installation 14 STEEL BUMPER 14 Removal and Installation 14 STEEL BUMPER 14 Removal and Installation 15 COWL TOP Removal and Installation                                                                                                                                                                                                                                                                                                                                                                                                                                                                                                                                                                                                                                                                                                                                                                                                                                                                                                                                                                                                                                                                                                                                                                                                                                                                                                                                                       | Service Notice                                | 3  | Removal and Installation                            | 19   |
| SIONER"   3   RPEPARATION   4   Special Service Tools   4   Commercial Service Tools   4   INSTALLATION   SQUEAK AND RATTLE TROUBLE DIAGNOSES.   5   Work Flow   5   CUSTOMER INTERVIEW   5   DUPLICATE THE NOISE AND TEST DRIVE   6   LOCATE THE NOISE AND IDENTIFY THE ROOT CAUSE   6   CONFIRM THE REPAIR   7   Generic Squeak and Rattle Troubleshooting   7   REMOVAL   INSTALLATION   Removal and Installation of Front Fender Protector.   REMOVAL   INSTALLATION   Removal and Installation of Rear Fender Protector.   REMOVAL   INSTALLATION   Removal and Installation   Removal and Installation   Removal and Installation   REMOVAL   INSTALLATI   | Precautions for Supplemental Restraint System |    | REMOVAL                                             | 19   |
| PREPARATION         4         Removal and Installation           Special Service Tools         4         REMOVAL           Commercial Service Tools         4         INSTALLATION           SQUEAK AND RATTLE TROUBLE DIAGNOSES.         5         FRONT FENDER           Work Flow         5         Removal and Installation           CUSTOMER INTERVIEW         5         Removal and Installation           DUPLICATE THE NOISE AND TEST DRIVE         6         REMOVAL           CHECK RELATED SERVICE BULLETINS         6         REMOVAL           LOCATE THE NOISE AND IDENTIFY THE         COMPONENT         Removal and Installation of Front Fender Protector.           REPAIR THE CAUSE         6         REMOVAL           REMOVAL         INSTALLATION                                                                                                                                                                                                                                                                                                                                                                                                                                                                                                                                                                                                                                                                                                                                                                                                                                                                                                          | (SRS) "AIR BAG" and "SEAT BELT PRE-TEN-       |    | INSTALLATION                                        | 19   |
| Special Service Tools                                                                                                                                                                                                                                                                                                                                                                                                                                                                                                                                                                                                                                                                                                                                                                                                                                                                                                                                                                                                                                                                                                                                                                                                                                                                                                                                                                                                                                                                                                                                                                                                                                                                                                                                                                                                                                                                                                                                                                                                                                                                                                          |                                               | 3  | COWL TOP                                            | . 20 |
| Commercial Service Tools                                                                                                                                                                                                                                                                                                                                                                                                                                                                                                                                                                                                                                                                                                                                                                                                                                                                                                                                                                                                                                                                                                                                                                                                                                                                                                                                                                                                                                                                                                                                                                                                                                                                                                                                                                                                                                                                                                                                                                                                                                                                                                       | PREPARATION                                   | 4  | Removal and Installation                            | 20   |
| SQUEAK AND RATTLE TROUBLE DIAGNOSES 5Work Flow5CUSTOMER INTERVIEW5DUPLICATE THE NOISE AND TEST DRIVE6CHECK RELATED SERVICE BULLETINS6LOCATE THE NOISE AND IDENTIFY THE6ROOT CAUSE6REPAIR THE CAUSE6CONFIRM THE REPAIR7Generic Squeak and Rattle Troubleshooting7INSTRUMENT PANEL7CENTER CONSOLE7DOORS7TRUNK8SUNROOF/HEADLINING8OVERHEAD CONSOLE (FRONT AND REAR)8UNDERHOOD8Diagnostic Worksheet9CLIP AND FASTENER11Clip and Fastener11Removal and InstallationRemoval and InstallationRemoval and InstallationRemoval and InstallationREMOVALINSTALLATIONNOOF RACKRemoval and InstallationREMOVALINSTALLATIONREMOVALINSTALLATIONNOOF RACKRemoval and InstallationREMOVALINSTALLATIONNOOF RACKRemoval and InstallationREMOVALINSTALLATIONNOOF RACKRemoval and InstallationREMOVALINSTALLATIONNOOR OUTSIDE MOLDINGNOOR OUTSIDE MOLDINGRemoval and InstallationRemoval and Installation                                                                                                                                                                                                                                                                                                                                                                                                                                                                                                                                                                                                                                                                                                                                                                                                                                                                                                                                                                                                                                                                                                                                                                                                                                           | Special Service Tools                         | 4  | REMOVAL                                             | 20   |
| Work Flow                                                                                                                                                                                                                                                                                                                                                                                                                                                                                                                                                                                                                                                                                                                                                                                                                                                                                                                                                                                                                                                                                                                                                                                                                                                                                                                                                                                                                                                                                                                                                                                                                                                                                                                                                                                                                                                                                                                                                                                                                                                                                                                      | Commercial Service Tools                      | 4  | INSTALLATION                                        | 20   |
| CUSTOMER INTERVIEW 5 DUPLICATE THE NOISE AND TEST DRIVE 6 CHECK RELATED SERVICE BULLETINS 6 LOCATE THE NOISE AND IDENTIFY THE ROOT CAUSE 6 REPAIR THE CAUSE 6 CONFIRM THE REPAIR 7 Generic Squeak and Rattle Troubleshooting 7 INSTRUMENT PANEL 7 CENTER CONSOLE 7 TRUNK 8 SUNROOF/HEADLINING 8 OVERHEAD CONSOLE (FRONT AND REAR) 8 SEATS 8 UNDERHOOD 8 Diagnostic Worksheet 9 CLIP AND FASTENER 11 Clip and Fastener 11 Clip and Fastener 11 Removal and Installation 14 STEEL BUMPER 14  Removal and Installation 15 FRONT BUMPER 14  REMOVAL 1 INSTALLATION 8 REMOVAL 1 INSTALLATION 9 Removal and Installation 1 REMOVAL 1 INSTALLATION 9 Removal and Installation 1 REMOVAL 1 INSTALLATION 1 INSTALLATION 2 REMOVAL 3 INSTALLATION 3 INSTALLATION 3 INSTALLATION 3 INSTALLATION 3 INSTALLATION 3 INST | SQUEAK AND RATTLE TROUBLE DIAGNOSES           | 5  | FRONT FENDER                                        | . 21 |
| DUPLICATE THE NOISE AND TEST DRIVE 6 CHECK RELATED SERVICE BULLETINS 6 LOCATE THE NOISE AND IDENTIFY THE ROOT CAUSE 6 REPAIR THE CAUSE 6 CONFIRM THE REPAIR 7 Generic Squeak and Rattle Troubleshooting 7 INSTRUMENT PANEL 7 CENTER CONSOLE 7 DOORS 7 TRUNK 8 SUNROOF/HEADLINING 8 OVERHEAD CONSOLE (FRONT AND REAR) 8 SEATS 8 UNDERHOOD 8 Diagnostic Worksheet 9 CLIP AND FASTENER 11 Clip and Fastener 11 FRONT BUMPER 14 STEEL BUMPER 14  INSTALLATION                                                                                                                                                                                                                                                                                                                                                                                                                                                                                                                                                                                                                                                                                                                                                                                                                                                                                                                                                                                                                                                                                                                                                                                                                                                                                                                                                                                                                                                                                                                                                                                                                                                                      | Work Flow                                     | 5  | Removal and Installation                            | 21   |
| CHECK RELATED SERVICE BULLETINS 6 LOCATE THE NOISE AND IDENTIFY THE ROOT CAUSE 6 REPAIR THE CAUSE 6 CONFIRM THE REPAIR 7 Generic Squeak and Rattle Troubleshooting 7 INSTRUMENT PANEL 7 CENTER CONSOLE 7 DOORS 7 TRUNK 8 SUNROOF/HEADLINING 8 OVERHEAD CONSOLE (FRONT AND REAR) 8 SEATS 8 UNDERHOOD 8 Diagnostic Worksheet 9 CLIP AND FASTENER 11 Clip and Fastener 11 Removal and Installation 14 Removal and Installation 15 Removal and Installation 15 Removal and Installation 16 Removal and Installation 17 Removal and Installation 17 Removal and Installation 18 Removal and Installation 19 Removal 19 Removal 20 Removal 2 | CUSTOMER INTERVIEW                            | 5  | REMOVAL                                             | 21   |
| LOCATE THE NOISE AND IDENTIFY THE ROOT CAUSE                                                                                                                                                                                                                                                                                                                                                                                                                                                                                                                                                                                                                                                                                                                                                                                                                                                                                                                                                                                                                                                                                                                                                                                                                                                                                                                                                                                                                                                                                                                                                                                                                                                                                                                                                                                                                                                                                                                                                                                                                                                                                   | DUPLICATE THE NOISE AND TEST DRIVE            | 6  | INSTALLATION                                        | 21   |
| ROOT CAUSE 6 REMOVAL 8EMOVAL 1NSTALLATION REMOVAL 1 | CHECK RELATED SERVICE BULLETINS               | 6  | FENDER PROTECTOR                                    | . 22 |
| REPAIR THE CAUSE 6 CONFIRM THE REPAIR 7 INSTALLATION Removal and Installation of Rear Fender Protector.  Generic Squeak and Rattle Troubleshooting 7 Removal and Installation of Rear Fender Protector.  REMOVAL 1NSTALLATION REMOVAL 1NSTALLATI | LOCATE THE NOISE AND IDENTIFY THE             |    | Components                                          | . 22 |
| CONFIRM THE REPAIR 7 Generic Squeak and Rattle Troubleshooting 7 INSTRUMENT PANEL 7 CENTER CONSOLE 7 DOORS 7 TRUNK 8 SUNROOF/HEADLINING 8 OVERHEAD CONSOLE (FRONT AND REAR) 8 SEATS 8 UNDERHOOD 8 Diagnostic Worksheet 9 CLIP AND FASTENER 11 Clip and Fastener 11 FRONT BUMPER 14 Removal and Installation 14 STEEL BUMPER 14 STEEL BUMPER 14 INSTALLATION Removal and Installation of Rear Fender Protector. REMOVAL INSTALLATION Removal and Installation NATION Removal and Installation REMOVAL INSTALLATION DOOR OUTSIDE MOLDING Removal and Installation                                                                                                                                                                                                                                                                                                                                                                                                                                                                                                                                                                                                                                                                                                                                                                                                                                                                                                                                                                                                                                                                                                                                                                                                                                                                                                 | ROOT CAUSE                                    | 6  | Removal and Installation of Front Fender Protector. | 23   |
| Generic Squeak and Rattle Troubleshooting 7 INSTRUMENT PANEL 7 CENTER CONSOLE 7 DOORS 7 TRUNK 8 SUNROOF/HEADLINING 8 OVERHEAD CONSOLE (FRONT AND REAR) 8 SEATS 8 UNDERHOOD 8 Diagnostic Worksheet 9 CLIP AND FASTENER 11 Clip and Fastener 11 Clip and Fastener 11 Removal and Installation 14 Removal and Installation 14 Removal and Installation 17 Removal and Installation 17 Removal and Installation 18 Removal and Installation 19 Removal 19 Removal 19 Removal 20 Removal 20 Removal 20 Removal 20 Removal 20 Re | REPAIR THE CAUSE                              | 6  | REMOVAL                                             | 23   |
| INSTRUMENT PANEL 7 CENTER CONSOLE 7 DOORS 7 TRUNK 8 Removal and Installation 8 SUNROOF/HEADLINING 8 OVERHEAD CONSOLE (FRONT AND REAR) 8 SEATS 8 UNDERHOOD 8 Diagnostic Worksheet 9 CLIP AND FASTENER 11 Clip and Fastener 11 Clip and Fastener 11 Removal and Installation 14 Removal and Installation 14 Removal and Installation 14 STEEL BUMPER 14 Removal and Installation 14 STEEL BUMPER 14 Removal and Installation 15 Remov    | CONFIRM THE REPAIR                            | 7  | INSTALLATION                                        | 24   |
| CENTER CONSOLE 7 INSTALLATION MUDGUARD REMOVAL INSTALLATION MUDGUARD Removal and Installation Re | Generic Squeak and Rattle Troubleshooting     | 7  | Removal and Installation of Rear Fender Protector.  | 24   |
| DOORS         7         MUDGUARD           TRUNK         8         Removal and Installation           SUNROOF/HEADLINING         8         RUNNING BOARDS           OVERHEAD CONSOLE (FRONT AND REAR)         8         Removal and Installation           SEATS         8         INSTALLATION           UNDERHOOD         8         INSTALLATION           Diagnostic Worksheet         9         ROOF RACK           CLIP AND FASTENER         11         Removal and Installation           Clip and Fastener         11         REMOVAL           INSTALLATION         INSTALLATION           Removal and Installation         14           Removal and Installation         14           Removal and Installation         Removal and Installation           Removal and Installation         Removal and Installation                                                                                                                                                                                                                                                                                                                                                                                                                                                                                                                                                                                                                                                                                                                                                                                                                                                                                                                                                                                                                                                                                                                                                                                                                                                                                                   | INSTRUMENT PANEL                              | 7  | REMOVAL                                             | 24   |
| TRUNK 8 Removal and Installation 8 RUNNING BOARDS 8 Removal and Installation 8 RUNNING BOARDS 8 Removal and Installation 8 REMOVAL 9 REM | CENTER CONSOLE                                | 7  | INSTALLATION                                        | 24   |
| SUNROOF/HEADLINING 8 OVERHEAD CONSOLE (FRONT AND REAR) 8 SEATS 8 UNDERHOOD 8 Diagnostic Worksheet 9 CLIP AND FASTENER 11 Clip and Fastener 11 FRONT BUMPER 14 Removal and Installation 14 STEEL BUMPER 14 STEEL BUMPER 14 Removal and Installation 14 STEEL BUMPER 14 Removal and Installation 14 Removal and Insta    | DOORS                                         | 7  |                                                     |      |
| OVERHEAD CONSOLE (FRONT AND REAR) 8 SEATS                                                                                                                                                                                                                                                                                                                                                                                                                                                                                                                                                                                                                                                                                                                                                                                                                                                                                                                                                                                                                                                                                                                                                                                                                                                                                                                                                                                                                                                                                                                                                                                                                                                                                                                                                                                                                                                                                                                                                                                                                                                                                      | TRUNK                                         | 8  | Removal and Installation                            | 25   |
| SEATS         8         REMOVAL           UNDERHOOD         8         INSTALLATION           Diagnostic Worksheet         9         ROOF RACK           CLIP AND FASTENER         11         Removal and Installation           Clip and Fastener         11         REMOVAL           FRONT BUMPER         14         INSTALLATION           Removal and Installation         14         DOOR OUTSIDE MOLDING           STEEL BUMPER         14         Removal and Installation                                                                                                                                                                                                                                                                                                                                                                                                                                                                                                                                                                                                                                                                                                                                                                                                                                                                                                                                                                                                                                                                                                                                                                                                                                                                                                                                                                                                                                                                                                                                                                                                                                              | SUNROOF/HEADLINING                            | 8  | RUNNING BOARDS                                      | . 26 |
| UNDERHOOD 8 INSTALLATION 8 OF RACK 8 OF RACK 8 Removal and Installation 9 ROOF RACK 8 Removal and Installation 9 REMOVAL 9 INSTALLATION 9 Removal and Installation 9 REMOVAL 9 INSTALLATION 9 INSTALLATION 9 Removal and Installation 9 REMOVAL 9 INSTALLATION 9 INST | OVERHEAD CONSOLE (FRONT AND REAR)             | 8  | Removal and Installation                            | 26   |
| Diagnostic Worksheet 9 ROOF RACK  CLIP AND FASTENER 11 Removal and Installation REMOVAL INSTALLATION  Removal and Installation 14 STEEL BUMPER 14 Removal and Installation Removal and Installation 14 Removal and Installation                                                                                                                                                                                                                                                                                                                                                                                                                                                                                                                                                                                                                                                                                                                                                                                                                                                                                                                                                                                                                                                                                                                                                                                                                                                                                                                                                                                                                                                                                                                                                                                                                                                                                                                                                                                            | SEATS                                         | 8  | REMOVAL                                             | 27   |
| CLIP AND FASTENER11Removal and InstallationClip and Fastener11REMOVALFRONT BUMPER14INSTALLATIONRemoval and Installation14DOOR OUTSIDE MOLDINGSTEEL BUMPER14Removal and Installation                                                                                                                                                                                                                                                                                                                                                                                                                                                                                                                                                                                                                                                                                                                                                                                                                                                                                                                                                                                                                                                                                                                                                                                                                                                                                                                                                                                                                                                                                                                                                                                                                                                                                                                                                                                                                                                                                                                                            | UNDERHOOD                                     | 8  | INSTALLATION                                        | 27   |
| Clip and Fastener                                                                                                                                                                                                                                                                                                                                                                                                                                                                                                                                                                                                                                                                                                                                                                                                                                                                                                                                                                                                                                                                                                                                                                                                                                                                                                                                                                                                                                                                                                                                                                                                                                                                                                                                                                                                                                                                                                                                                                                                                                                                                                              | Diagnostic Worksheet                          | 9  | ROOF RACK                                           | . 28 |
| FRONT BUMPER14INSTALLATIONRemoval and Installation14DOOR OUTSIDE MOLDINGSTEEL BUMPER14Removal and Installation                                                                                                                                                                                                                                                                                                                                                                                                                                                                                                                                                                                                                                                                                                                                                                                                                                                                                                                                                                                                                                                                                                                                                                                                                                                                                                                                                                                                                                                                                                                                                                                                                                                                                                                                                                                                                                                                                                                                                                                                                 | CLIP AND FASTENER                             | 11 |                                                     |      |
| Removal and Installation                                                                                                                                                                                                                                                                                                                                                                                                                                                                                                                                                                                                                                                                                                                                                                                                                                                                                                                                                                                                                                                                                                                                                                                                                                                                                                                                                                                                                                                                                                                                                                                                                                                                                                                                                                                                                                                                                                                                                                                                                                                                                                       | Clip and Fastener                             | 11 |                                                     |      |
| STEEL BUMPER                                                                                                                                                                                                                                                                                                                                                                                                                                                                                                                                                                                                                                                                                                                                                                                                                                                                                                                                                                                                                                                                                                                                                                                                                                                                                                                                                                                                                                                                                                                                                                                                                                                                                                                                                                                                                                                                                                                                                                                                                                                                                                                   |                                               |    |                                                     |      |
|                                                                                                                                                                                                                                                                                                                                                                                                                                                                                                                                                                                                                                                                                                                                                                                                                                                                                                                                                                                                                                                                                                                                                                                                                                                                                                                                                                                                                                                                                                                                                                                                                                                                                                                                                                                                                                                                                                                                                                                                                                                                                                                                | Removal and Installation                      | 14 |                                                     | _    |
| PLASTIC BUMPER 15 FRONT DOOR OUTSIDE MOLDING                                                                                                                                                                                                                                                                                                                                                                                                                                                                                                                                                                                                                                                                                                                                                                                                                                                                                                                                                                                                                                                                                                                                                                                                                                                                                                                                                                                                                                                                                                                                                                                                                                                                                                                                                                                                                                                                                                                                                                                                                                                                                   | STEEL BUMPER                                  | 14 |                                                     |      |
|                                                                                                                                                                                                                                                                                                                                                                                                                                                                                                                                                                                                                                                                                                                                                                                                                                                                                                                                                                                                                                                                                                                                                                                                                                                                                                                                                                                                                                                                                                                                                                                                                                                                                                                                                                                                                                                                                                                                                                                                                                                                                                                                |                                               | _  |                                                     |      |
| REAR BUMPER 17 SIDE GUARD MOLDING                                                                                                                                                                                                                                                                                                                                                                                                                                                                                                                                                                                                                                                                                                                                                                                                                                                                                                                                                                                                                                                                                                                                                                                                                                                                                                                                                                                                                                                                                                                                                                                                                                                                                                                                                                                                                                                                                                                                                                                                                                                                                              |                                               |    |                                                     |      |
| Removal and Installation                                                                                                                                                                                                                                                                                                                                                                                                                                                                                                                                                                                                                                                                                                                                                                                                                                                                                                                                                                                                                                                                                                                                                                                                                                                                                                                                                                                                                                                                                                                                                                                                                                                                                                                                                                                                                                                                                                                                                                                                                                                                                                       |                                               |    |                                                     |      |
| REMOVAL 17 REMOVAL                                                                                                                                                                                                                                                                                                                                                                                                                                                                                                                                                                                                                                                                                                                                                                                                                                                                                                                                                                                                                                                                                                                                                                                                                                                                                                                                                                                                                                                                                                                                                                                                                                                                                                                                                                                                                                                                                                                                                                                                                                                                                                             |                                               |    |                                                     |      |
| INSTALLATION 18 INSTALLATION                                                                                                                                                                                                                                                                                                                                                                                                                                                                                                                                                                                                                                                                                                                                                                                                                                                                                                                                                                                                                                                                                                                                                                                                                                                                                                                                                                                                                                                                                                                                                                                                                                                                                                                                                                                                                                                                                                                                                                                                                                                                                                   |                                               | 18 |                                                     | 31   |