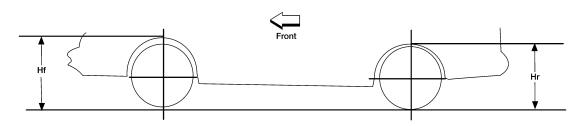

| Outside Degree minute (Decimal degree)    | 29° 22′ – 31° 22′ * <sup>3</sup><br>(29.37° – 31.37°) | 29° 44′ – 31° 44′ * <sup>5</sup><br>(29.73° – 31.73°) |  |

<sup>\*1:</sup> Fuel, radiator coolant and engine oil full. Spare tire, jack, hand tools and mats in designated positions.

- \*2: Target value 35° 26' (35.43°)
- \*3: Target value 31° 22' (31.37°)
- \*4: Target value 35° 36' (35.60°)
- \*5: Target value 31° 44′ (31.73°)

## Rear Suspension Specification

INFOID:0000000003352346

| Suspension type     | Rigid axle with semi-elliptic leaf springs |
|---------------------|--------------------------------------------|
| Shock absorber type | Double-acting hydraulic                    |

# Wheelarch Height (Unladen\*1)

INFOID:0000000003352347

King Cab

Unit: mm (in)



LEIA0085E

| Engine type   | QR25DE |    |     | VQ4 | 0DE |     |    |
|---------------|--------|----|-----|-----|-----|-----|----|
| Drive type    | 2WD    |    | 2WD |     |     | 4WD |    |
| Applied model | XE     | SE | OR  | LE  | SE  | OR  | LE |

<sup>\*6:</sup> Some vehicles may be equipped with straight (non-adjustable) lower link bolts and washers. In order to adjust camber and caster on these vehicles, first replace the lower link bolts and washers with adjustable (cam) bolts and washers.

| Tire size                   | 235/75R15 | 265/70R16 | 265/75R16 | 265/65R17 | 265/70R16 | 265/75R16 | 265/65R17 |
|-----------------------------|-----------|-----------|-----------|-----------|-----------|-----------|-----------|
| Front wheelarch height (Hf) | 866       | 868       | 88