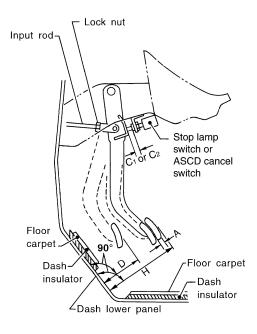

| Rear brake    | Brake model                                  | CLZ14VB                                    |
|               | Rotor outer diameter × thickness             | 308 × 18 (12.126 × 0.709)                  |
|               | Pad Length × width × thickness               | 83.0 × 33.0 × 11.0 (3.268 × 1.299 × 0.433) |
|               | Cylinder bore diameter                       | 38.1 (1.50)                                |
| Control valve | Valve model                                  | Electric brake force distribution          |
| Brake booster | Booster model                                | C215T                                      |
|               | Diaphragm diameter                           | 215 (8.46)                                 |

Brake Pedal

Unit: mm (in)



WFIA0160E

| Free height "H"                                                                                   | 182.1 - 192.1 (7.17 - 7.56) |
|---------------------------------------------------------------------------------------------------|-----------------------------|
| Depressed pedal height ("D" [under a force of 490 N (50 kg, 110 lb) with engine running]          | 105 - 115 (4.13 - 4.53)     |
| Clearance between pedal stopper and threaded end of stop lamp switch and ASCD switch "C1" or "C2" | 0.74 - 1.96 (0.029 - 0.077) |
| Pedal play "A"                                                                                    | 3 - 11 (0.12 - 0.43)        |

Front Disc Brake

Unit: mm (in)

| Brake model |                                                | CLZ33VB        |
|----------