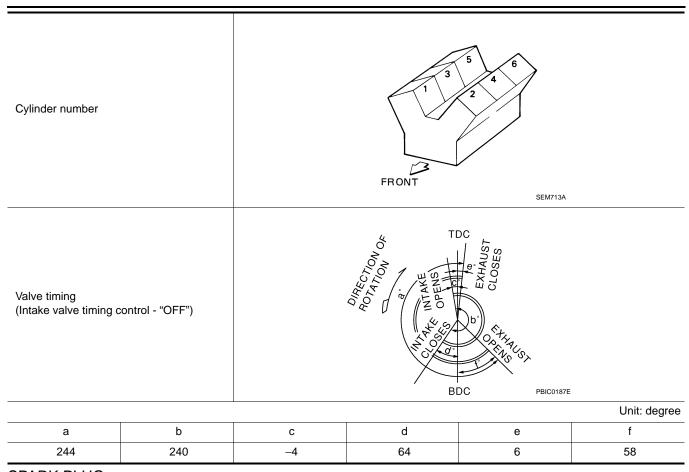

| Number of pieton rings                                  | Compression        | 2                              |
| Number of piston rings                                  | Oil                | 1                              |
| Number of main bearings                                 | ,                  | 4                              |
| Compression ratio                                       |                    | 9.7                            |
|                                                         | Standard           | 1,275 (13.0, 185)              |
| Compression pressure (kg/cm <sup>2</sup> , psi)/300 rpm | kPa Minimum        | 981 (10.0, 142)                |
| (kg/oiii , poi//ood ipiii                               | Differential limit | between cylinders 98 (1.0, 14) |



#### SPARK PLUG

| Make          | NGK               |
|---------------|-------------------|
| Standard type | DILFR5A-11        |
| Gap (nominal) | 1.1 mm (0.043 in) |

# Front Wheel Alignment (Unladen\*1)\*6

INFOID:0000000003352348

| Drive type                                         | 2WD          | 4WD                    |                        |  |
|----------------------------------------------------|--------------|------------------------|------------------------|--|
|                                                    | Minimum      | -0° 30′ (-0.50°)       | -0° 15′ (-0.25°)       |  |
| Camber                                             | Nominal      | 0° 15′ (0.25°)         | 0° 30′ (0.50°)         |  |
| Degree minute (decimal degree)                     | Maximum      |