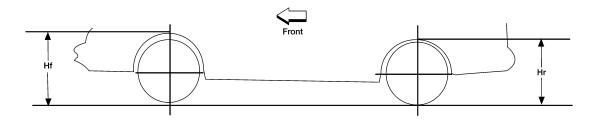

5/70R16 | 265/75R16 | 265/65R17 | 265/70R16 | 265/75R16 | 265/65R17 |
|-----------------------------|-----------|-----------|-----------|-----------|-----------|-----------|-----------|
| Front wheelarch height (Hf) | 866       | 868       | 880       | 869       | 880       | 892       | 881       |
|                             | (34.09)   | (34.17)   | (34.65)   | (34.21)   | (34.65)   | (35.12)   | (34.68)   |
| Rear wheelarch height (Hr)  | 886       | 894       | 905       | 895       | 903       | 915       | 904       |
|                             | (34.88)   | (35.20)   | (35.63)   | (35.24)   | (35.55)   | (36.02)   | (35.59)   |

<sup>\*1:</sup> Fuel, radiator coolant and engine oil full. Spare tire, jack, hand tools and mats in designated positions.

Crew Cab

Unit: mm (in)



LEIA0085E

| Engine type                 | VQ40DE         |                |                |                |                |                |
|-----------------------------|----------------|----------------|----------------|----------------|----------------|----------------|
| Drive type                  | 2WD 4WD        |                |                |                |                |                |
| Applied model               | SE             | OR             | LE             | SE             | OR             | LE             |
| Tire size                   | 265/70R16      | 265/75R16      | 265/65R17      | 265/70R16      | 265/75R16      | 265/65R17      |
| Front wheelarch height (Hf) | 868<br>(34.17) | 880<br>(34.65) | 869<br>(34.21) | 880<br>(34.65) | 892<br>(35.12) |