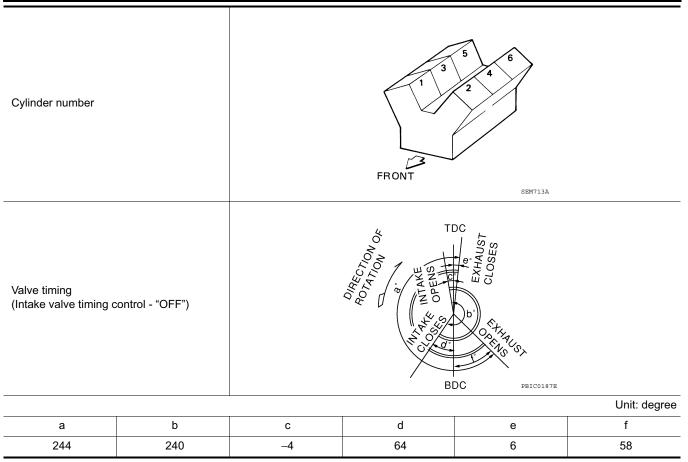

| Oil                                  | 1                          |  |
| Number of main bearings                                        |                                      | 4                          |  |
| Compression ratio                                              |                                      | 9.7                        |  |
| <b>0</b>                                                       | Standard                             | 1,275 (13.0, 185)          |  |
| Compression pressure<br>kPa (kg/cm <sup>2</sup> , psi)/300 rpm | Minimum                              | 981 (10.0, 142)            |  |
|                                                                | Differential limit between cylinders | 98 (1.0, 14)               |  |



#### DRIVE BELT

|  | Tension of drive belts | Auto adjustment by auto-tensioner |
|--|------------------------|-----------------------------------|
|--|------------------------|-----------------------------------|

#### SPARK PLUG

| Make           | NGK               |
|----------------|-------------------|
| Standard type* | DILFR5A-11        |
| Gap (nominal)  | 1.1 mm (0.043 in) |

\*: Always check with the Parts Department for the latest parts information.

#### Front Wheel Alignment (Unladen\*1)\*6

| Drive type                                            |              | 2WD                                      | 4WD                                      |  |
|-------------------------------------------------------|--------------|------------------------------------------|---------