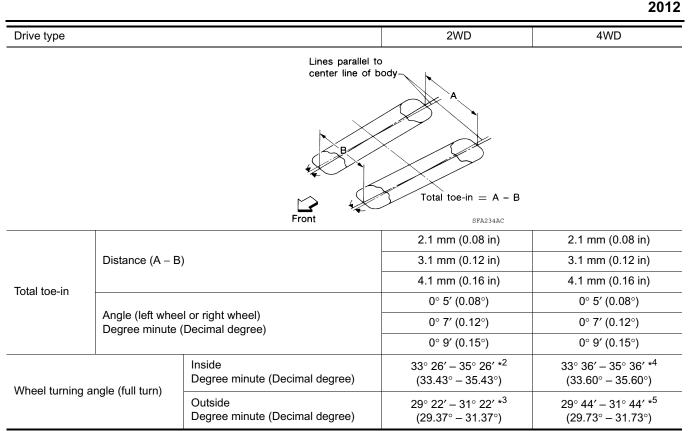

>Degree minute (decimal degree)              | Minimum      | 2° 15′ (2.25°)                           | 2° 0′ (2.00°)                            |  |
|                                                       | Nominal      | 3° 0′ (3.00°)                            | 2° 45′ (2.75°)                           |  |
|                                                       | Maximum      | 3° 45′ (3.75°)                           | 3° 30′ (3.50°)                           |  |
|                                                       | Cross caster | $0^\circ~45'~(0.75^\circ)$ or less       | $0^\circ~45^\prime~(0.75^\circ)$ or less |  |
| Kingpin inclination<br>Degree minute (decimal degree) | Nominal      | 13° 0′ (13.00°)                          | 12° 45′ (12.75°)                         |  |



\*1: Fuel, radiator coolant and engine oil full. Spare tire, jack, hand tools and mats in designated positions.

\*2: Target value 35° 26' (35.43°)

\*3: Target value 31° 22' (31.37°)

\*4: Target value 35° 36' (35.60°)

\*5: Target value 31° 44' (31.73°)

\*6: Some vehicles may be equipped with straight (non-adjustable) lower link bolts and washers. In order to adjust camber and caster on these vehicles, first replace the lower link bolts and washers with adjustable (cam) bolts and washers.

#### General Specification (Rear)

INFOID:000000007838390

| Suspension type     | Rigid axle with semi-elliptic leaf springs |
|---------------------|--------------------------------------------|
| Shock absorber type | Double-acting hydraulic                    |

#### Wheelarch Height (Unladen\*<