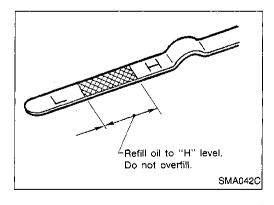

- Start engine and check area around drain plug and oil filter for oil leakage.
- Run engine for a few minutes, then turn it off. After several minutes, check oil level.

MA

CL

FA

RA

BR

ST

BE