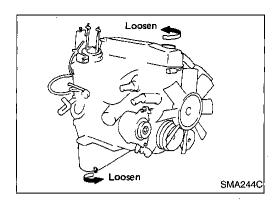

- 2. Remove drain plug and oil filler cap.
- 3. Drain oil and refill with new engine oil.

Oil grade: API SG or SH

Viscosity:

See RECOMMENDED FLUIDS AND LUBRICANTS, MA-2 in this Supplement.

| <u>, , , , , , , , , , , , , , , , , , , </u> |                    | Unit: ℓ (US qt, Imp qt) |
|-----------------------------------------------|--------------------|-------------------------|
|                                               | 2WD                | 4WD                     |
| With oil filter change                        | 3.9 (4-1/8, 3-3/8) | 4.1 (4-3/8, 3-5/8)      |
| Without oil filter change                     | 3.5 (3-3/4, 3-1/8) | 3.8 (4, 3-3/8)          |

#### **CAUTION:**

Be sure to clean drain plug and install with new washer.
 Drain plug:

(0): 29 - 39 N·m

(3.0 - 4.0 kg-m, 22 - 29 ft-lb)

 The refill capacity changes depending on the oil temperature and drain time, use these values as a reference and be certain to check with the dipstick when changing the oil.