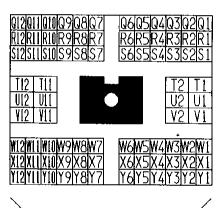

## SUPER MULTIPLE JUNCTION (SMJ)





## **INSTALLATION**

To install SMJ, tighten bolts until orange "fulltight" mark appears and then retighten to specified torque as required.

## **CAUTION:**

Do not overtighten bolts, otherwise, they may be damaged.

# **Terminal Arrangement**



# **Terminal Arrangement (Cont'd)**



# SUPER MULTIPLE JUNCTION (SMJ)

# **Terminal Arrangement (Cont'd)**



### MAIN HARNESS













M HARNESS

BODY HARNESS LH

BODY HARNESS RM

ECM (ECCS CONTROL MODULE)





View from harness side

A/T CONTROL UNIT





ABS CONTROL UNIT

[1920|21|22|23|24|25|26|27|28|29|30|31|32|33|34|35| [1]|2||3||4||5||6||7||8||9||10||1||2||3||4||5||6||7||18



View from harness side

#### PRVR EGRC- CONTROL SOLENOID SOLENOID VALVE VALVE VTC SOLENOID VALVE LH VTC SOLENOID VALVE RH\_\_\_\_ HEATED OXYGEN SENSOR RH HEATED OXYGEN SENSOR LH MASS AIR FLOW SENSOR EGR TEMPERATI SENSOR RESISTOR THROTTLE POSITION SENSOR IGNITION COIL RELAY CAMSHAFT POSITION SENSOR -----ECCS RELAY [E ----CHECK CONNECTOR Q F70 0 F7 JR H Щ Ш ΤΑ Φ. 紐 F26 F77 **画** 禁 中 中 :: :: :: :: 中中 F17 (F16) ##P 西州 回曲 TTP [21] **60.03** . . . . . . . . . . . ¥≺ \$ 25 25 , , , , , , , , n-< ///a 000 \_ ວັ≨ດູ້ Ц Ш 1994 INFINITI J30 ECCS WIRING