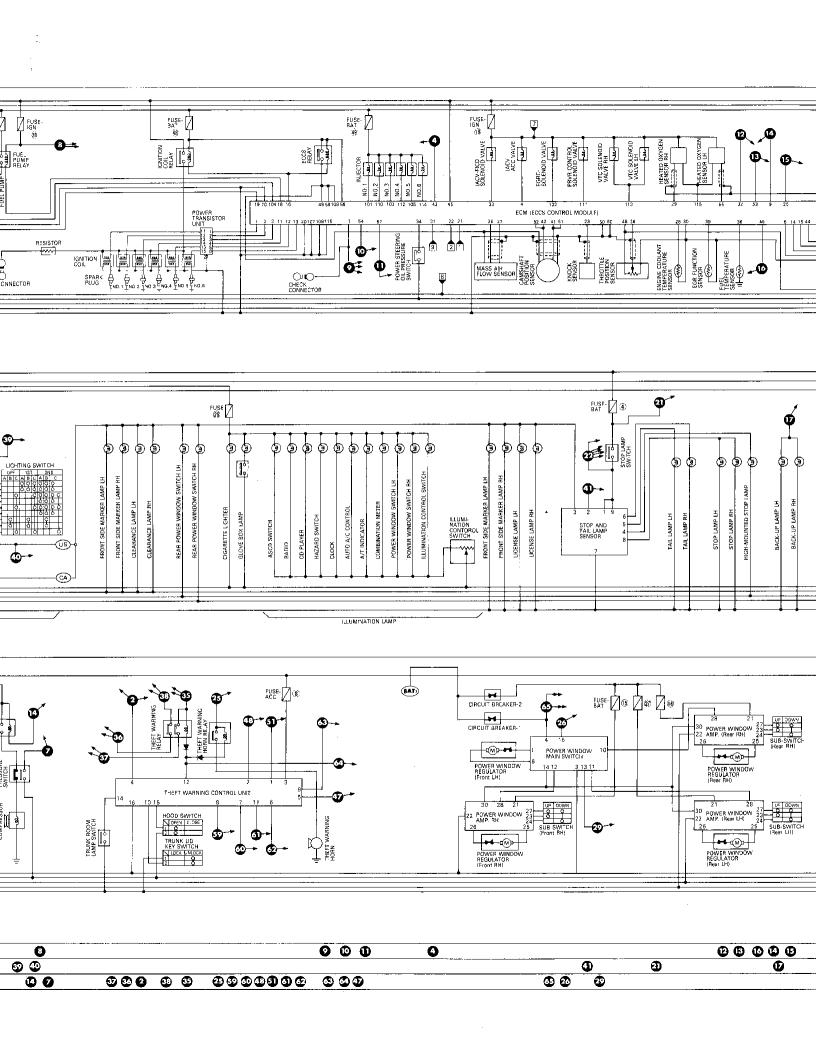

### MAIN HARNESS

M HARNESS

BODY HARNESS LH

BODY HARNESS RM

ECM (ECCS CONTROL MODULE)

View from harness side

A/T CONTROL UNIT

ABS CONTROL UNIT

#### PRVR EGRC- CONTROL SOLENOID SOLENOID VALVE VALVE VTC SOLENOID VALVE LH VTC SOLENOID VALVE RH\_\_\_\_ HEATED OXYGEN SENSOR RH HEATED OXYGEN SENSOR LH MASS AIR FLOW SENSOR EGR TEMPERATI SENSOR RESISTOR THROTTLE POSITION SENSOR IGNITION COIL RELAY CAMSHAFT POSITION SENSOR -----ECCS RELAY [E ----CHECK CONNECTOR Q F70 0 F7 JR H Щ Ш ΤΑ Φ. 紐 F26 F77 **画** 禁 中 中 :: :: :: :: 中中 F17 (F16) ##P 西州 回曲 TTP [21] **60.03** . . . . . . . . . . . ¥≺ \$ 25 25 , , , , , , , , n-< ///a 000 \_ ວັ≨ດູ້ Ц Ш 1994 INFINITI J30 ECCS WIRING DIAGRAM 111 212 313 414 515 7X 8919 1020 20 B Y 21 BR/Y 223 R/W 225 R/L GYRG YYRG YYRG WYP GYW GYY GYYB GYYB GYYB GYYB YYB (F27) ECM (ECCS control module) Brown) (F15) E (Gray) (F40) [F4] ENGI NE GROUND (Engine control sub -harnes<u>s</u> F31 ## # \*\*\* ₩ ₩ ED H % @≻ ~2š25≅ F4J LJ ® ₽ (T) Ē (T) (123214516) (धाद्रायात्राका) ENGINE GROUND 3118 POWER TRANSISTOR UNIT No. 4 No. 2 ₽ No. 3 ₽ No. 5 🖺 No. 2 No. 4 No. 5 No. 6 No. 3 No. FUEL TEMPER SENSOR INJECTOR IGNITION COIL