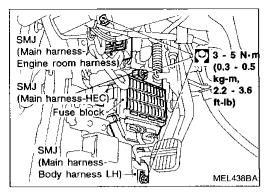

## SUPER MULTIPLE JUNCTION (SMJ)

## **INSTALLATION**

To install SMJ, tighten bolts until orange "fulltight" mark appears and then retighten to specified torque as required.

## **CAUTION:**

Do not overtighten bolts, otherwise, they may be damaged.