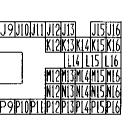

## SUPER MULTIPLE JUNCTION (SMJ)





## **INSTALLATION**

To install SMJ, tighten bolts until orange "fulltight" mark appears and then retighten to specified torque as required.

## **CAUTION:**

Do not overtighten bolts, otherwise, they may be damaged.

# **Terminal Arrangement**



# **Terminal Arrangement (Cont'd)**



# SUPER MULTIPLE JUNCTION (SMJ)

# **Terminal Arrangement (Cont'd)**



### MAIN HARNESS













M HARNESS

BODY HARNESS LH

BODY HARNESS RM

ECM (ECCS CONTROL MODULE)





View from harness side

A/T CONTROL UNIT





ABS CONTROL UNIT

[1920|21|22|23|24|25|26|27|28|29|30|31|32|33|34|35| [1]|2||3||4||5||6||7||8||9||10||1||2||3||4||5||6||7||18



View from harness side

#### PRVR EGRC- CONTROL SOLENOID SOLENOID VALVE VALVE VTC SOLENOID VALVE LH VTC SOLENOID VALVE RH\_\_\_\_ HEATED OXYGEN SENSOR RH HEATED OXYGEN SENSOR LH MASS AIR FLOW SENSOR EGR TEMPERATI SENSOR RESISTOR THROTTLE POSITION SENSOR IGNITION COIL RELAY CAMSHAFT POSITION SENSOR -----ECCS RELAY [E ----CHECK CONNECTOR Q F70 0 F7 JR H Щ Ш ΤΑ Φ. 紐 F26 F77 **画** 禁 中 中 :: :: :: :: 中中 F17 (F16) ##P 西州 回曲 TTP [21] **60.03** . . . . . . . . . . . ¥≺ \$ 25 25 , , , , , , , , n-< ///a 000 \_ ວັ≨ດູ້ Ц Ш 1994 INFINITI J30 ECCS WIR