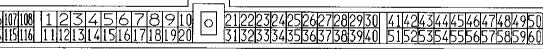

[1920|21|22|23|24|25|26|27|28|29|30|31|32|33|34|35| [1]|2||3||4||5||6||7||8||9||10||1||2||3||4||5||6||7||18

View from harness side