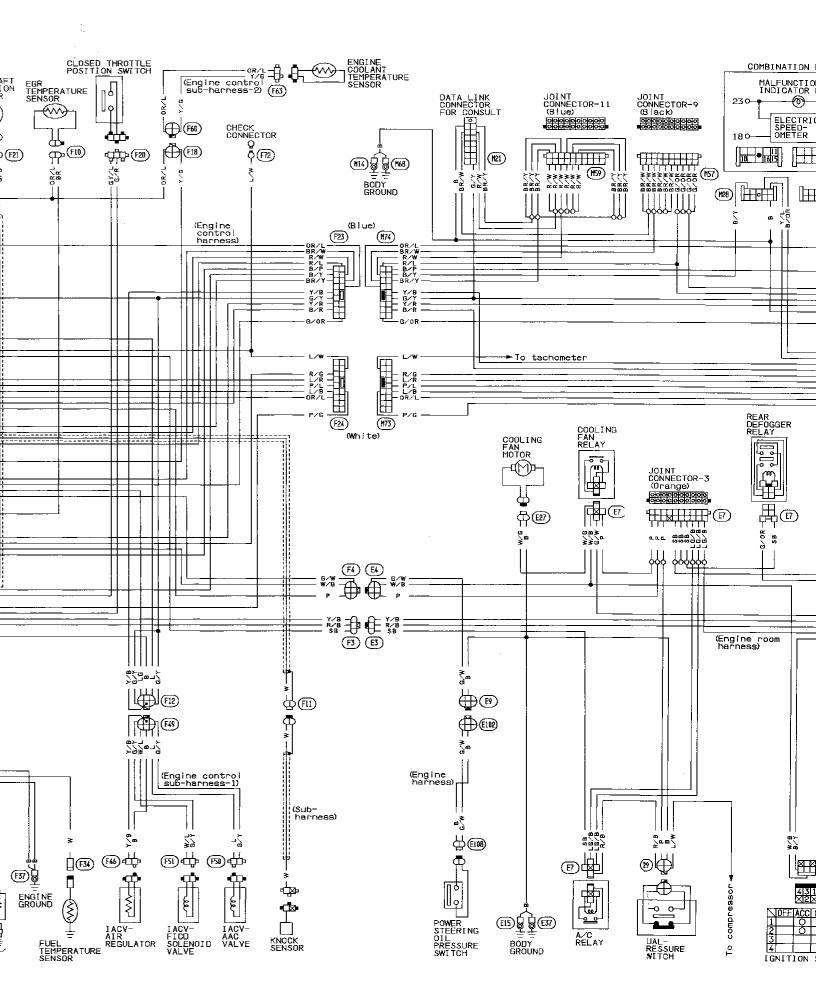

#### PRVR EGRC- CONTROL SOLENOID SOLENOID VALVE VALVE VTC SOLENOID VALVE LH VTC SOLENOID VALVE RH\_\_\_\_ HEATED OXYGEN SENSOR RH HEATED OXYGEN SENSOR LH MASS AIR FLOW SENSOR EGR TEMPERATI SENSOR RESISTOR THROTTLE POSITION SENSOR IGNITION COIL RELAY CAMSHAFT POSITION SENSOR -----ECCS RELAY [E ----CHECK CONNECTOR Q F70 0 F7 JR H Щ Ш ΤΑ Φ. 紐 F26 F77 **画** 禁 中 中 :: :: :: :: 中中 F17 (F16) ##P 西州 回曲 TTP [21] **60.03** . . . . . . . . . . . ¥≺ \$ 25 25 , , , , , , , , n-< ///a 000 \_ ວັ≨ດູ້ Ц Ш 1994 INFINITI J30 ECCS WIRING DIAGRAM 111 212 313 414 515 7X 8919 1020 20 B Y 21 BR/Y 223 R/W 225 R/L GYRG YYRG YYRG WYP GYW GYY GYYB GYYB GYYB GYYB YYB (F27) ECM (ECCS control module) Brown) (F15) E (Gray) (F40) [F4] ENGI NE GROUND (Engine control sub -harnes<u>s</u> F31 ## # \*\*\* ₩ ₩ ED H % @≻ ~2š25≅ F4J LJ ® ₽ (T) Ē (T) (123214516) (धाद्रायात्राका) ENGINE GROUND 3118 POWER TRANSISTOR UNIT No. 4 No. 2 ₽ No. 3 ₽ No. 5 🖺 No. 2 No. 4 No. 5 No. 6 No. 3 No. FUEL TEMPER SENSOR INJECTOR IGNITION COIL