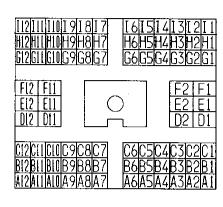

## SUPER MULTIPLE JUNCTION (SMJ)





## **INSTALLATION**

To install SMJ, tighten bolts until orange "fulltight" mark appears and then retighten to specified torque as required.

## **CAUTION:**

Do not overtighten bolts, otherwise, they may be damaged.

# **Terminal Arrangement**



# **Terminal Arrangement (Cont'd)**



# SUPER MULTIPLE JUNCTION (SMJ)

# **Terminal Arrangement (Cont'd)**



### MAIN HARNESS













M HARNESS

BODY HARNESS LH

BODY HARNESS RM

ECM (ECCS CONTROL MODULE)





View from harness side

A/T CONTROL UNIT





ABS CONTROL UNIT

[1920|21|22|23|24|25|26|27|28|29|30|31|32|33|34|35| [1]|2||3||4||5||6||7||8||9||10||1||2||3||4||5||6||7||18



View from harness side

#### PRVR EGRC- CONTROL SOLENOID SOLENOID VALVE VALVE VTC SOLENOID VALVE LH VTC SOLENOID VALVE RH\_\_\_\_ HEATED OXYGEN SENSOR RH HEATED OXYGEN SENSOR LH MASS AIR FLOW SENSOR EGR TEMPERATI SENSOR RESISTOR THROTTLE POSITION SENSOR IGNITION COIL RELAY CAMSHAFT POSITION SENSOR -----ECCS RELAY [E ----CHECK CONNECTOR Q F70 0 F7 JR H Щ Ш ΤΑ Φ. 紐 F26 F77 **画** 禁 中 中 :: :: :: :: 中中 F17 (F16) ##P 西州 回曲 TTP [21] **60.03** . . . . . . . . . . . ¥≺ \$ 25 25 , , , , , , , , n-< ///a 000 \_ ວັ≨ດູ້ Ц Ш 1994 INFINITI J30 ECCS