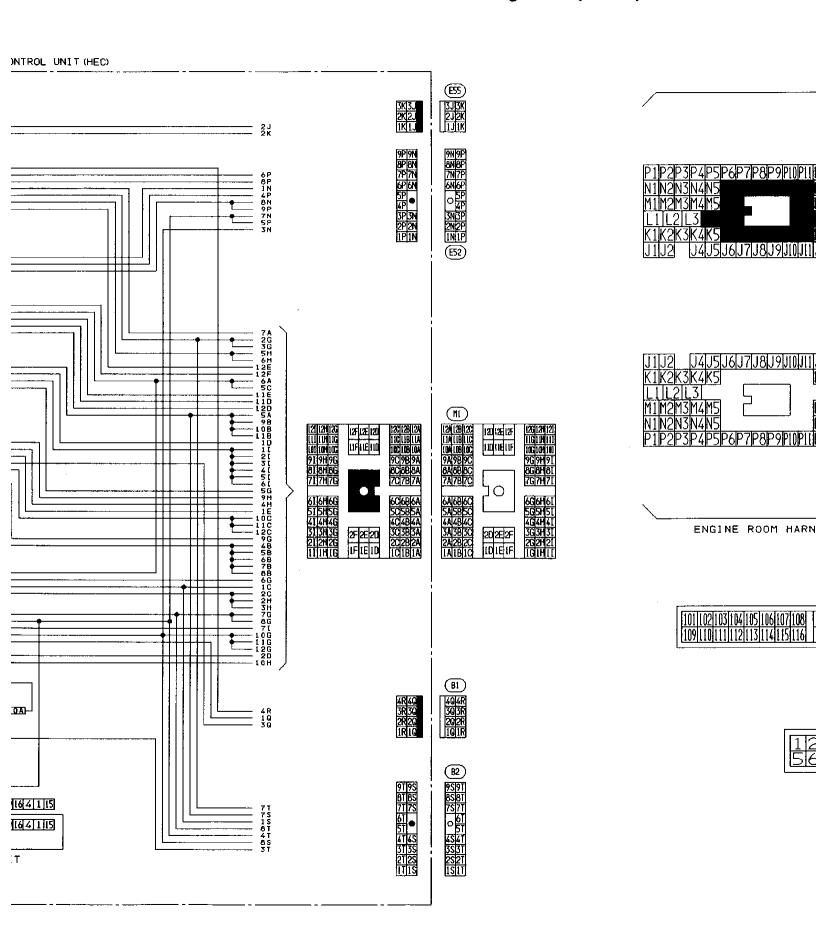

## SUPER MULTIPLE JUNCTION (SMJ)





## **INSTALLATION**

To install SMJ, tighten bolts until orange "fulltight" mark appears and then retighten to specified torque as required.

## **CAUTION:**

Do not overtighten bolts, otherwise, they may be damaged.

# **Terminal Arrangement**



# **Terminal Arrangement (Cont'd)**



# SUPER MULTIPLE JUNCTION (SMJ)

# **Terminal Arrangement (Cont'd)**



### MAIN HARNESS













M HARNESS

BODY HARNESS LH

BODY HARNESS RM

ECM (ECCS CONTROL MODULE)





View from harness side

A/T CONTROL UNIT





ABS CONTROL UNIT

[1920|21|22|23|24|25|26|27|28|29|30|31|32|33|34|35| [1]|2||3||4||5||6||7||8||9||10||1||2||3||4||5||6||7||18



View from harness side

#### PRVR EGRC- CONTROL SOLENOID SOLENOID VALVE VALVE VTC SOLENOID VALVE LH VTC SOLENOID VALVE RH\_\_\_\_ HEATED OXYGEN SENSOR RH HEATED OXYGEN SENSOR LH MASS AIR FLOW SENSOR EGR TEMPERATI SENSOR RESISTOR THROTTLE POSITION SENSOR IGNITION COIL RELAY CAMSHAFT POSITION SENSOR -----ECCS RELAY [E ----CHECK CONNECTOR Q F70 0 F7 JR H Щ Ш ΤΑ Φ. 紐 F26 F77 **画** 禁 中 中 :: :: :: :: 中中 F17 (F16) ##P 西州 回曲 TTP [21] **60.03** . . .