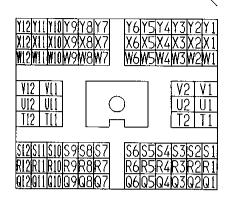

## SUPER MULTIPLE JUNCTION (SMJ)





## **INSTALLATION**

To install SMJ, tighten bolts until orange "fulltight" mark appears and then retighten to specified torque as required.

## **CAUTION:**

Do not overtighten bolts, otherwise, they may be damaged.

# **Terminal Arrangement**



# **Terminal Arrangement (Cont'd)**



# SUPER MULTIPLE JUNCTION (SMJ)

# **Terminal Arrangement (Cont'd)**



### MAIN HARNESS













M HARNESS

BODY HARNESS LH

BODY HARNESS RM

ECM (ECCS CONTROL MODULE)





View from harness side

A/T CONTROL UNIT





ABS CONTROL UNIT

[1920|21|22|23|24|25|26|27|28|29|30|31|32|33|34|35| [1]|2||3||4||5||6||7||8||9||10||1||2||3||4||5||6||7||18



View from harness side

#### PRVR EGRC- CONTROL SOLENOID SOLENOID VALVE VALVE VTC SOLENOID VALVE LH VTC SOLENOID VALVE RH\_\_\_\_ HEATED OXYGEN SENSOR RH HEATED OXYGEN SENSOR LH MASS AIR FLOW SENSOR EGR TEMPERATI SENSOR RESISTOR THROTTLE POSITION SENSOR IGNITION COIL RELAY CAMSHAFT POSITION SENSOR -----ECCS RELAY [E ----CHECK CONNECTOR Q F70 0 F7 JR H Щ Ш ΤΑ Φ. 紐 F26 F77 **画** 禁 中 中 :: :: :: :: 中中 F17 (F16) ##P 西州 回曲 TTP [21] **60.03** . . . . . . . . . . . ¥≺ \$ 25 25 , , , , , , , , n-< ///a 000 \_ ວັ≨ດູ້ Ц Ш 1994 INFINITI J30 ECCS W