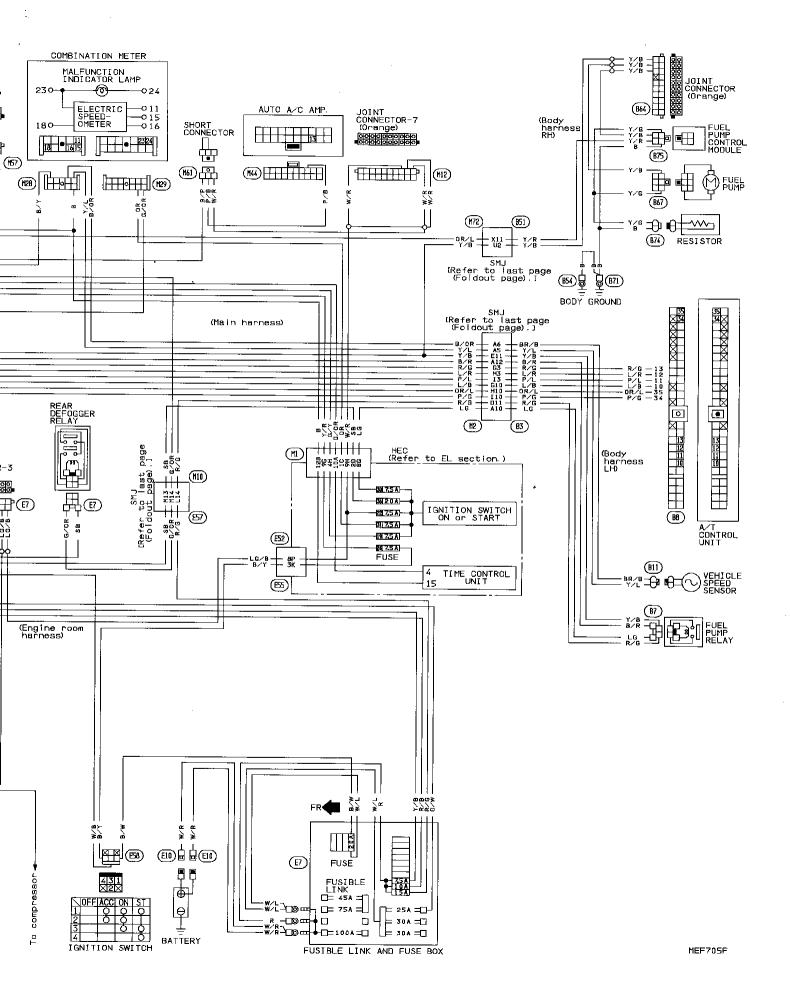

ISTOR THROTTLE POSITION SENSOR IGNITION COIL RELAY CAMSHAFT POSITION SENSOR -----ECCS RELAY [E ----CHECK CONNECTOR Q F70 0 F7 JR H Щ Ш ΤΑ Φ. 紐 F26 F77 **画** 禁 中 中 :: :: :: :: 中中 F17 (F16) ##P 西州 回曲 TTP [21] **60.03** . . . . . . . . . . . ¥≺ \$ 25 25 , , , , , , , , n-< ///a 000 \_ ວັ≨ດູ້ Ц Ш 1994 INFINITI J30 ECCS WIRING DIAGRAM 111 212 313 414 515 7X 8919 1020 20 B Y 21 BR/Y 223 R/W 225 R/L GYRG YYRG YYRG WYP GYW GYY GYYB GYYB GYYB GYYB YYB (F27) ECM (ECCS control module) Brown) (F15) E (Gray) (F40) [F4] ENGI NE GROUND (Engine control sub -harnes<u>s</u> F31 ## # \*\*\* ₩ ₩ ED H % @≻ ~2š25≅ F4J LJ ® ₽ (T) Ē (T) (123214516) (धाद्रायात्राका) ENGINE GROUND 3118 POWER TRANSISTOR UNIT No. 4 No. 2 ₽ No. 3 ₽ No. 5 🖺 No. 2 No. 4 No. 5 No. 6 No. 3 No. FUEL TEMPER SENSOR INJECTOR IGNITION COIL





00 90999 0

0

0





0

0

9 6 9 9 9 9

**39 39 39** 

0

Φ

0

1

0

69 69 69 69

Ø

**①** 

Ѿ