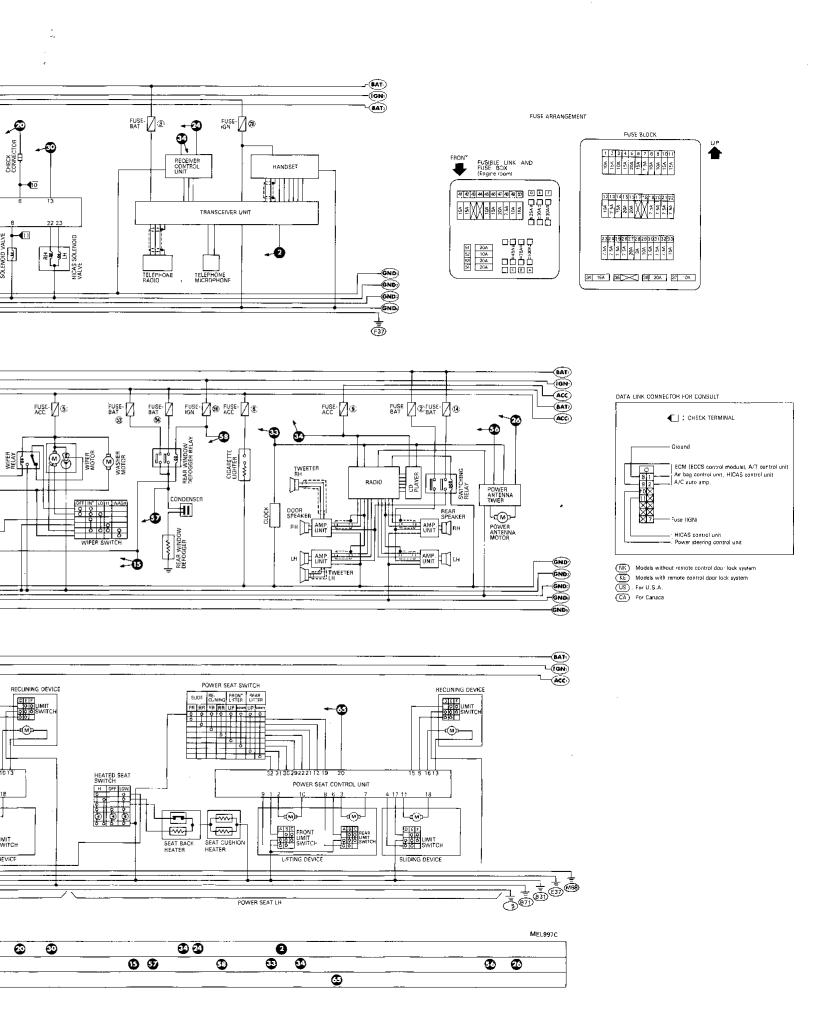

ONNECTOR Q F70 0 F7 JR H Щ Ш ΤΑ Φ. 紐 F26 F77 **画** 禁 中 中 :: :: :: :: 中中 F17 (F16) ##P 西州 回曲 TTP [21] **60.03** . . . . . . . . . . . ¥≺ \$ 25 25 , , , , , , , , n-< ///a 000 \_ ວັ≨ດູ້ Ц Ш 1994 INFINITI J30 ECCS WIRING DIAGRAM 111 212 313 414 515 7X 8919 1020 20 B Y 21 BR/Y 223 R/W 225 R/L GYRG YYRG YYRG WYP GYW GYY GYYB GYYB GYYB GYYB YYB (F27) ECM (ECCS control module) Brown) (F15) E (Gray) (F40) [F4] ENGI NE GROUND (Engine control sub -harnes<u>s</u> F31 ## # \*\*\* ₩ ₩ ED H % @≻ ~2š25≅ F4J LJ ® ₽ (T) Ē (T) (123214516) (धाद्रायात्राका) ENGINE GROUND 3118 POWER TRANSISTOR UNIT No. 4 No. 2 ₽ No. 3 ₽ No. 5 🖺 No. 2 No. 4 No. 5 No. 6 No. 3 No. FUEL TEMPER SENSOR INJECTOR IGNITION COIL





00 90999 0

0

0





0

0

9 6 9 9 9 9

**39 39 39** 

0

Φ

0

1

0

69 69 69 69

Ø

**①** 

Ѿ