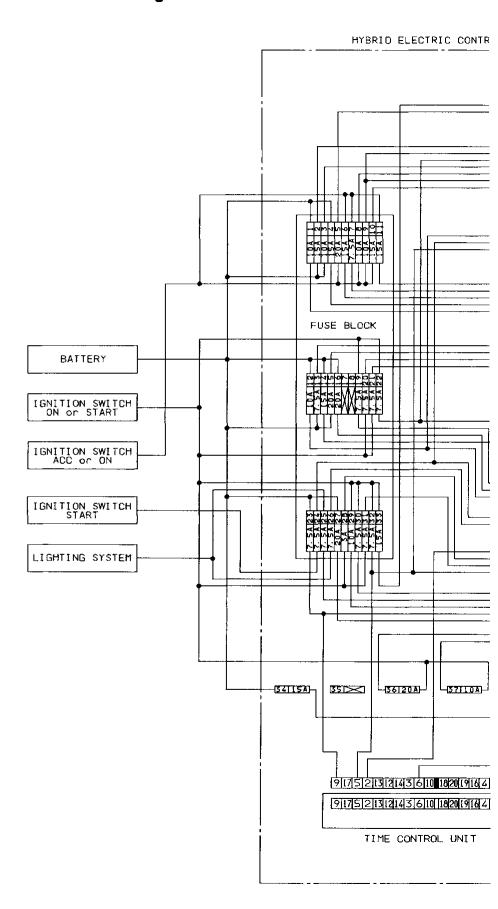

## SUPER MULTIPLE JUNCTION (SMJ)





## **INSTALLATION**

To install SMJ, tighten bolts until orange "fulltight" mark appears and then retighten to specified torque as required.

## **CAUTION:**

Do not overtighten bolts, otherwise, they may be damaged.

# **Terminal Arrangement**



# **Terminal Arrangement (Cont'd)**



# SUPER MULTIPLE JUNCTION (SMJ)

# **Terminal Arrangement (Cont'd)**



### MAIN HARNESS













M HARNESS

BODY HARNESS LH

BODY HARNESS RM

ECM (ECCS CONTROL MODULE)





View from harness side

A/T CONTROL UNIT





ABS CONTROL UNIT

[1920|21|22|23|24|25|26|27|28|29|30|31|32|33|34|35| [1]|2||3||4||5||6||7||8||9||10||1||2||3||4||5||6||7||18



View from harness side

#### PRVR EGRC- CONTROL SOLENOID SOLENOID VALVE VALVE VTC SOLENOID VALVE LH VTC SOLENOID VALVE RH\_\_\_\_ HEATED OXYGEN SENSOR RH HEATED OXYGEN SENSOR LH MASS AIR FLOW SENSOR EGR TEMPERATI SENSOR RESISTOR THROTTLE POSITION SENSOR IGNITION COIL RELAY CAMSHAFT POSITION SENSOR -----ECCS RELAY [E ----CHECK CONNECTOR Q F70 0 F7 JR H Щ Ш ΤΑ Φ. 紐 F26 F77 **画** 禁 中 中 :: :: :: :: 中中 F17 (