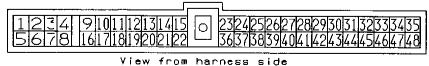

### MAIN HARNESS

M HARNESS

BODY HARNESS LH

BODY HARNESS RM

ECM (ECCS CONTROL MODULE)

View from harness side

A/T CONTROL UNIT

ABS CONTROL UNIT