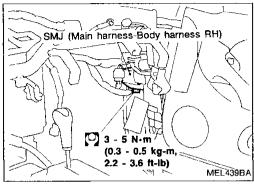

## SUPER MULTIPLE JUNCTION (SMJ)

## **INSTALLATION**

To install SMJ, tighten bolts until orange "fulltight" mark appears and then retighten to specified torque as required.

## **CAUTION:**

Do not overtighten bolts, otherwise, they may be damaged.