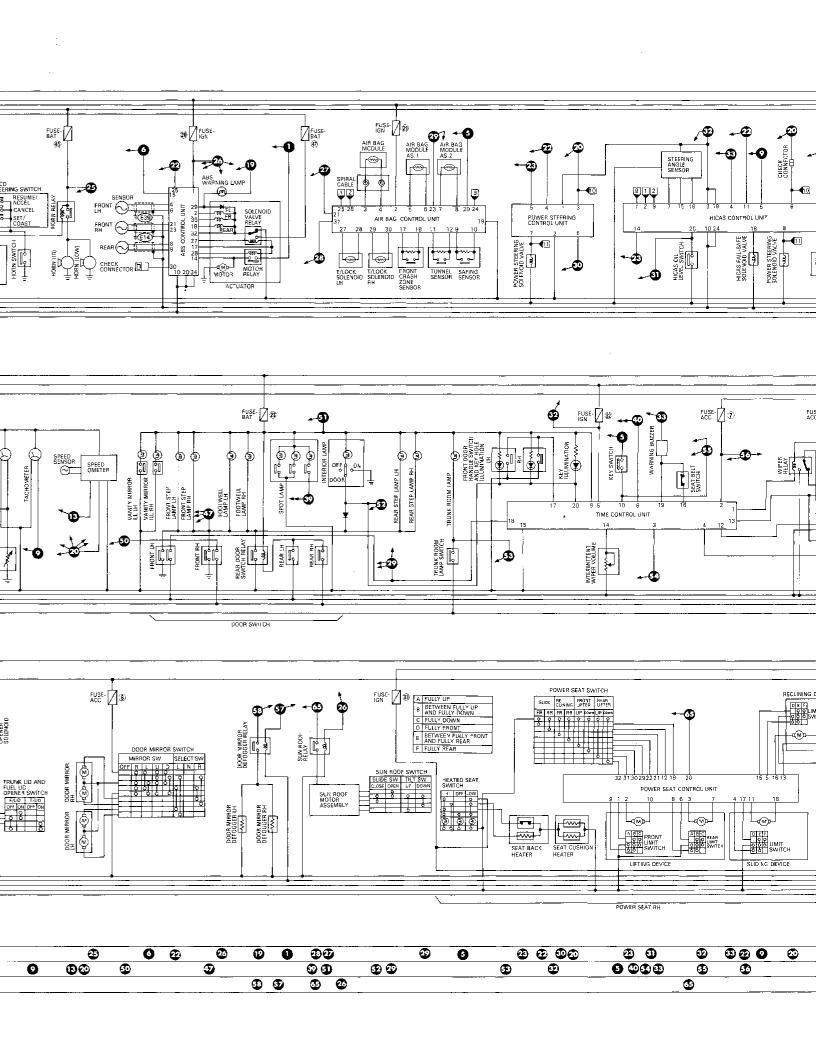

CONNECTOR Q F70 0 F7 JR H Щ Ш ΤΑ Φ. 紐 F26 F77 **画** 禁 中 中 :: :: :: :: 中中 F17 (F16) ##P 西州 回曲 TTP [21] **60.03** . . . . . . . . . . . ¥≺ \$ 25 25 , , , , , , , , n-< ///a 000 \_ ວັ≨ດູ້ Ц Ш 1994 INFINITI J30 ECCS WIRING DIAGRAM 111 212 313 414 515 7X 8919 1020 20 B Y 21 BR/Y 223 R/W 225 R/L GYRG YYRG YYRG WYP GYW GYY GYYB GYYB GYYB GYYB YYB (F27) ECM (ECCS control module) Brown) (F15) E (Gray) (F40) [F4] ENGI NE GROUND (Engine control sub -harnes<u>s</u> F31 ## # \*\*\* ₩ ₩ ED H % @≻ ~2š25≅ F4J LJ ® ₽ (T) Ē (T) (123214516) (धाद्रायात्राका) ENGINE GROUND 3118 POWER TRANSISTOR UNIT No. 4 No. 2 ₽ No. 3 ₽ No. 5 🖺 No. 2 No. 4 No. 5 No. 6 No. 3 No. FUEL TEMPER SENSOR INJECTOR IGNITION COIL





00 90999 0

0

0





0

0

9 6 9 9 9 9

**39 39 39** 

0

Φ

0

1

0

69 69 69 69

Ø

**①** 

Ѿ