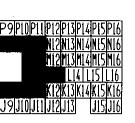

## SUPER MULTIPLE JUNCTION (SMJ)





## **INSTALLATION**

To install SMJ, tighten bolts until orange "fulltight" mark appears and then retighten to specified torque as required.

## **CAUTION:**

Do not overtighten bolts, otherwise, they may be damaged.

# **Terminal Arrangement**



# **Terminal Arrangement (Cont'd)**



# SUPER MULTIPLE JUNCTION (SMJ)

# **Terminal Arrangement (Cont'd)**



### MAIN HARNESS













M HARNESS

BODY HARNESS LH

BODY HARNESS RM

ECM (ECCS CONTROL MODULE)





View from harness side

A/T CONTROL UNIT





ABS CONTROL UNIT

[1920|21|22|23|24|25|26|27|28|29|30|31|32|33|34|35| [1]|2||3||4||5||6||7||8||9||10||1||2||3||4||5||6||7||18



View from harness side

#### PRVR EGRC- CONTROL SOLENOID SOLENOID VALVE VALVE VTC SOLENOID VALVE LH VTC SOLENOID VALVE RH\_\_\_\_ HEATED OXYGEN SENSOR RH HEATED OXYGEN SENSOR LH MASS AIR FLOW SENSOR EGR TEMPERATI SENSOR RESISTOR THROTTLE POSITION SENSOR IGNITION COIL RELAY CAMSHAFT POSITION SENSOR -----ECCS RELAY [E ----CHECK CONNECTOR Q F70 0 F7 JR H Щ Ш ΤΑ Φ. 紐 F26 F77 **画** 禁 中 中 :: :: :: :: 中中 F17 (F16) ##P 西州 回曲 TTP [21] **60.03** . . . . . . . . . . . ¥≺ \$ 25 25 , , , , , , , , n-< ///a 000 \_ ວັ≨ດູ້ Ц Ш 1994 INFINITI J30 EC