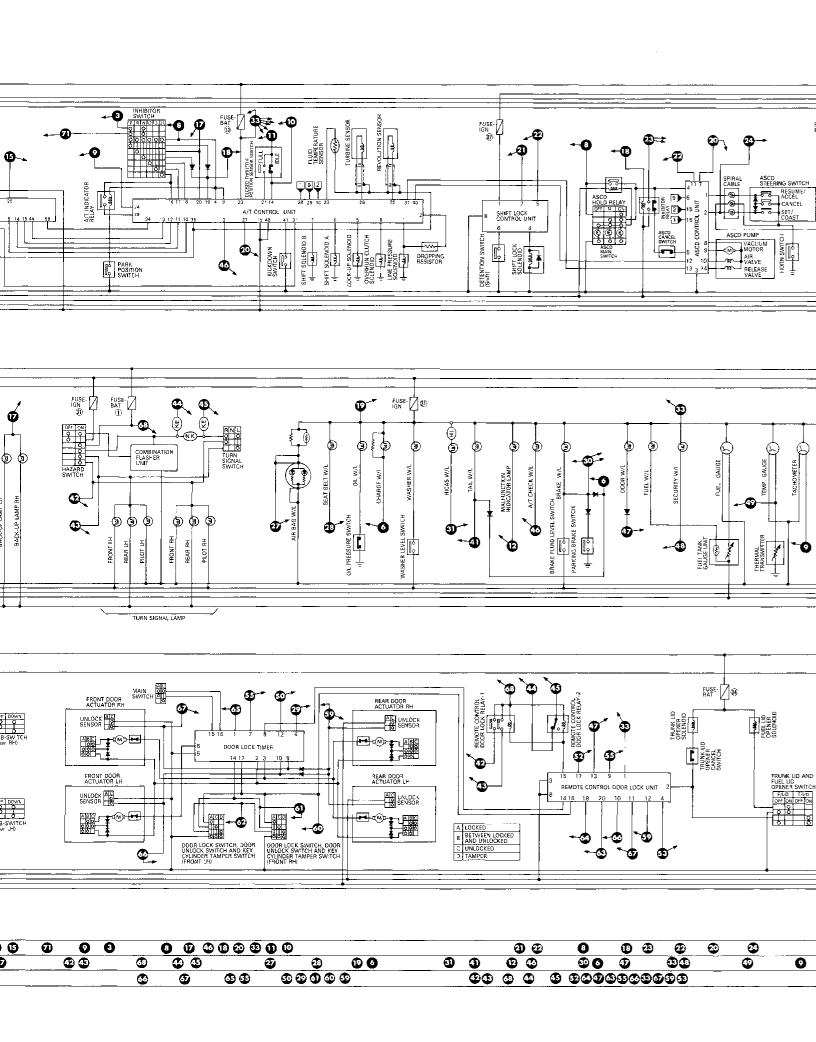

CK CONNECTOR Q F70 0 F7 JR H Щ Ш ΤΑ Φ. 紐 F26 F77 **画** 禁 中 中 :: :: :: :: 中中 F17 (F16) ##P 西州 回曲 TTP [21] **60.03** . . . . . . . . . . . ¥≺ \$ 25 25 , , , , , , , , n-< ///a 000 \_ ວັ≨ດູ້ Ц Ш 1994 INFINITI J30 ECCS WIRING DIAGRAM 111 212 313 414 515 7X 8919 1020 20 B Y 21 BR/Y 223 R/W 225 R/L GYRG YYRG YYRG WYP GYW GYY GYYB GYYB GYYB GYYB YYB (F27) ECM (ECCS control module) Brown) (F15) E (Gray) (F40) [F4] ENGI NE GROUND (Engine control sub -harnes<u>s</u> F31 ## # \*\*\* ₩ ₩ ED H % @≻ ~2š25≅ F4J LJ ® ₽ (T) Ē (T) (123214516) (धाद्रायात्राका) ENGINE GROUND 3118 POWER TRANSISTOR UNIT No. 4 No. 2 ₽ No. 3 ₽ No. 5 🖺 No. 2 No. 4 No. 5 No. 6 No. 3 No. FUEL TEMPER SENSOR INJECTOR IGNITION COIL





00 90999 0

0

0





0

0

9 6 9 9 9 9

**39 39 39** 

0

Φ

0

1

0

69 69 69 69

Ø

**①** 

Ѿ