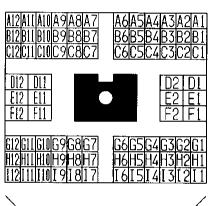

## SUPER MULTIPLE JUNCTION (SMJ)





## **INSTALLATION**

To install SMJ, tighten bolts until orange "fulltight" mark appears and then retighten to specified torque as required.

## **CAUTION:**

Do not overtighten bolts, otherwise, they may be damaged.

# **Terminal Arrangement**



# **Terminal Arrangement (Cont'd)**



# SUPER MULTIPLE JUNCTION (SMJ)

# **Terminal Arrangement (Cont'd)**



### MAIN HARNESS













M HARNESS

BODY HARNESS LH

BODY HARNESS RM

ECM (ECCS CONTROL MODULE)





View from harness side

A/T CONTROL UNIT





ABS CONTROL UNIT

[1920|21|22|23|24|25|26|27|28|29|30|31|32|33|34|35| [1]|2||3||4||5||6||7||8||9||10||1||2||3||4||5||6||7||18



View from harness side

#### PRVR EGRC- CONTROL SOLENOID SOLENOID VALVE VALVE VTC SOLENOID VALVE LH VTC SOLENOID VALVE RH\_\_\_\_ HEATED OXYGEN SENSOR RH HEATED OXYGEN SENSOR LH MASS AIR FLOW SENSOR EGR TEMPERATI SENSOR RESISTOR THROTTLE POSITION SENSOR IGNITION COIL RELAY CAMSHAFT POSITION SENSOR -----ECCS RELAY [E ----CHECK CONNECTOR Q F70 0 F7 JR H Щ Ш ΤΑ Φ. 紐 F26 F77 **画** 禁 中 中 :: :: :: :: 中中 F17 (F16) ##P 西州 回曲 TTP [21] **60.03** . . . . . . . . . . . ¥≺ \$ 25 25 , , , , , , , , n-< ///a 000 \_ ວັ≨ດູ້ Ц Ш 1994 INFINITI J30 ECCS WIRIN