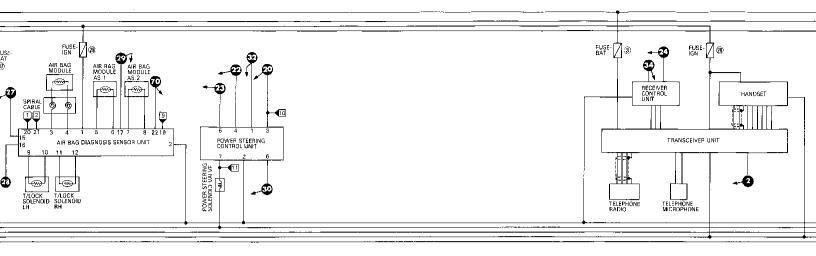

۸,

| <u>BØ</u> |            | Ð | Ø | Ø | 9 0000 |        | ·          |   |     | 00         | 2 | )  |   |
|-----------|------------|---|---|---|--------|--------|------------|---|-----|------------|---|----|---|
| 00        | <b>B B</b> |   |   | 3 | 30     | 6 09 8 | <b>Ø D</b> | 3 | 6 5 | <b>5</b> 9 | 3 | 30 |   |
| 9 20      |            |   |   |   |        | -      | <u>6</u> 9 |   |     |            |   |    | • |