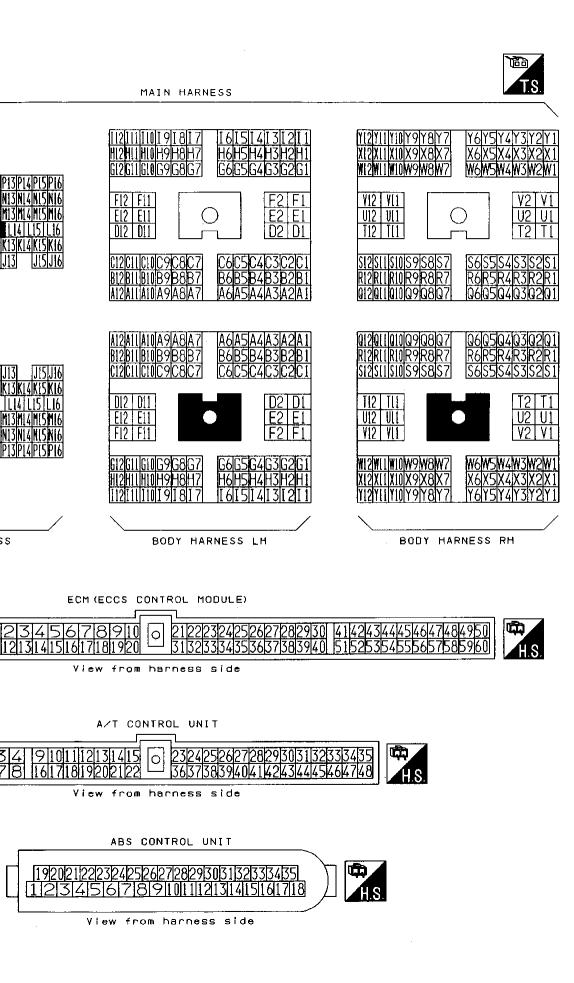

#### INSTALLATION

To install SMJ, tighten bolts until orange "fulltight" mark appears and then retighten to specified torque as required.

(0.3 - 5 N·m (0.3 - 0.5 kg-m, 2.2 - 3.6 ft-lb)

CAUTION:

Do not overtighten bolts, otherwise, they may be damaged.

# **Terminal Arrangement**



## SUPER MULTIPLE JUNCTION (SMJ)

# **Terminal Arrangement (Cont'd)**



# SUPER MULTIPLE JUNCTION (SMJ)

### **Terminal Arrangement (Cont'd)**



ECCS WIRING DIAGRAM









# 1995 INFINITI J30 CIRCUIT DIAGRAM



| 00       | 0 | 00 | 00 0  |   |            | 0  | 0        |
|----------|---|----|-------|---|------------|----|----------|
| 999999 0 |   |    | O     | 0 | 000        | 39 | <u> </u> |
| 0        | ) | 3  | ି ବିଷ | 0 | <b>3</b> 0 | 0  | 00       |















|   | 00000    | Ø | Ø  | 0 |   | 000      | 00000        | 00  |    |    |    | ę | D @ | 6             | 0 3  |
|---|----------|---|----|---|---|----------|--------------|-----|----|----|----|---|-----|---------------|------|
| Ð | <u> </u> |   | 88 |   | θ | •        | Ø            |     | 20 | 00 | 0  | Ø | Θ   | <b>30 (</b> ) | Ð    |
|   |          |   |    |   | • | <b>S</b> | <b>G G G</b> | Ð 6 | 00 | 9  | ØØ | ٢ | Θ   | @ @©@@        | ) 09 |