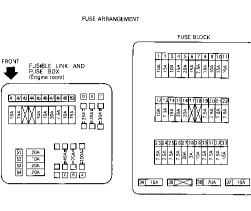

۸,

| <u>BØ</u> |            | Ð | Ø | Ø | 9 0000 |        | ·          |   |     | 00         | 2 | )  |   |
|-----------|------------|---|---|---|--------|--------|------------|---|-----|------------|---|----|---|
| 00        | <b>B B</b> |   |   | 3 | 30     | 6 09 8 | <b>Ø D</b> | 3 | 6 5 | <b>5</b> 9 | 3 | 30 |   |
| 9 20      |            |   |   |   |        | -      | <u>6</u> 9 |   |     |            |   |    | • |