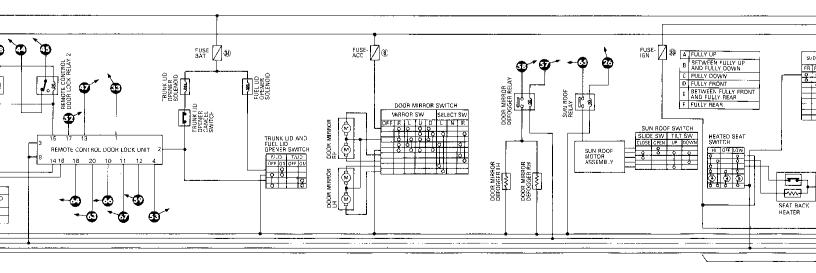

| 99 | 8              | <b>® @</b> | Ø  | 2 | 3 | Ð |    | O | • | 20 | 19    | 0 00       | Ð  |            | Ø | 2 | <b>B B</b> |
|----|----------------|------------|----|---|---|---|----|---|---|----|-------|------------|----|------------|---|---|------------|
| 9  | 3 <b>0 (</b> ) | Ð          | 90 |   | 9 | 0 | ßø | Ö |   | Ð  |       | <b>S</b> ( | 0  | <b>D D</b> |   |   | 9          |
|    | <b>4</b> 9093  | ୦୫୫        |    |   |   |   |    |   |   |    | • • • | _          | 20 |            |   |   |            |