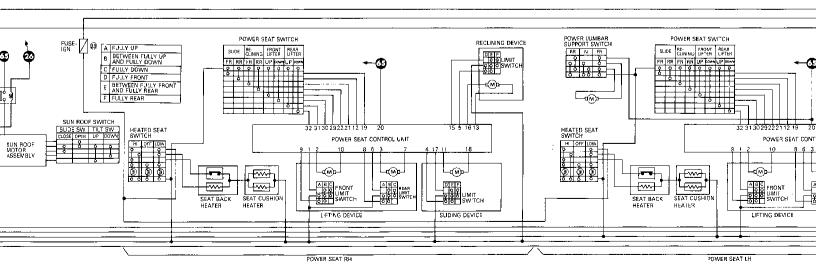

|   | 00000    | Ø | Ø  | 0 |   | 000      | 00000        | 00  |    |    |    | ę | D @ | 6             | 0 3  |
|---|----------|---|----|---|---|----------|--------------|-----|----|----|----|---|-----|---------------|------|
| Ð | <u> </u> |   | 88 |   | θ | •        | Ø            |     | 20 | 00 | 0  | Ø | Θ   | <b>30 (</b> ) | Ð    |
|   |          |   |    |   | • | <b>S</b> | <b>G G G</b> | Ð 6 | 00 | 9  | ØØ | ٢ | Θ   | @ @©@@        | ) 09 |