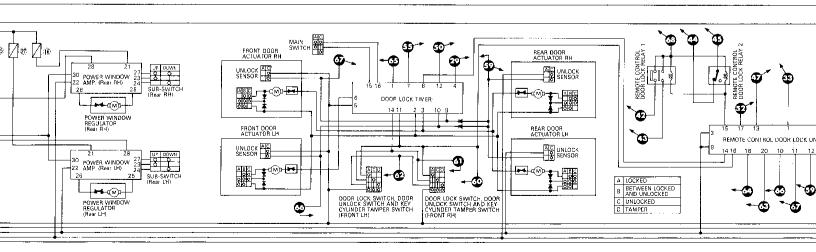

۸,

| <u>BØ</u> |            | Ð | Ø | Ø | 9 0000 |        | ·          |   |     | 00         | 2 | )  |   |
|-----------|------------|---|---|---|--------|--------|------------|---|-----|------------|---|----|---|
| 00        | <b>B B</b> |   |   | 3 | 30     | 6 09 8 | <b>Ø D</b> | 3 | 6 5 | <b>5</b> 9 | 3 | 30 |   |
| 9 20      |            |   |   |   |        | -      | <u>6</u> 9 |   |     |            |   |    | • |