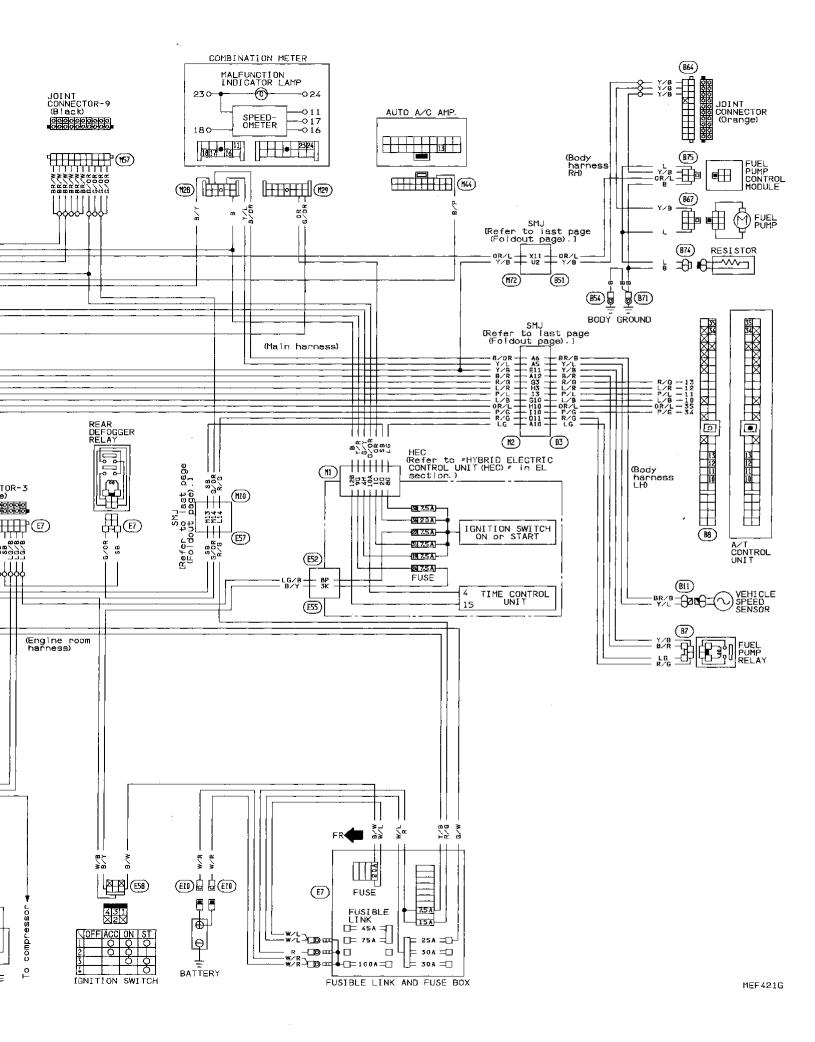

| 99 | 8              | <b>® @</b> | Ø  | 2 | 3 | Ð |    | O | • | 20 | 19    | 0 00       | Ð  |            | Ø | 2 | <b>B B</b> |
|----|----------------|------------|----|---|---|---|----|---|---|----|-------|------------|----|------------|---|---|------------|
| 9  | 3 <b>0 (</b> ) | Ð          | 90 |   | 9 | 0 | ßø | Ö |   | Ð  |       | <b>S</b> ( | 0  | <b>D D</b> |   |   | 9          |
|    | <b>4</b> 9093  | ୦୫୫        |    |   |   |   |    |   |   |    | • • • | _          | 20 |            |   |   |            |