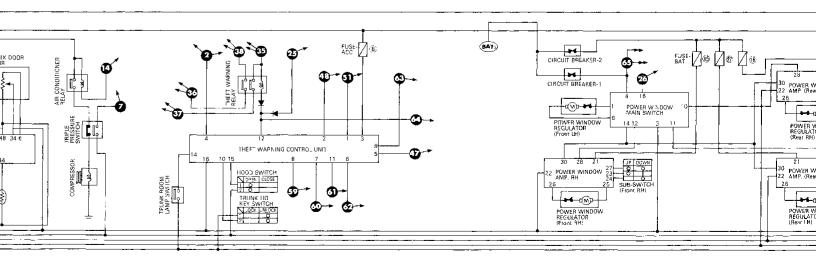

#### INSTALLATION

To install SMJ, tighten bolts until orange "fulltight" mark appears and then retighten to specified torque as required.

(0.3 - 5 N·m (0.3 - 0.5 kg-m, 2.2 - 3.6 ft-lb)

CAUTION:

Do not overtighten bolts, otherwise, they may be damaged.

# **Terminal Arrangement**



## SUPER MULTIPLE JUNCTION (SMJ)

# **Terminal Arrangement (Cont'd)**



# SUPER MULTIPLE JUNCTION (SMJ)

### **Terminal Arrangement (Cont'd)**



ECCS WIRING DIAGRAM









# 1995 INFINITI J30 CIRCUIT DIAGRAM



| 00       | 0 | 00 | 00 0  |   |            | 0  | 0        |
|----------|---|----|-------|---|------------|----|----------|
| 999999 0 |   |    | O     | 0 | 000        | 39 | <u> </u> |
| 0        | ) | 3  | ି ବିଷ | 0 | <b>3</b> 0 | 0  | 00       |















|   | 00000    | Ø | Ø  | 0 |   | 000      | 00000        | 00  |    |    |    | ę | D @ | 6             | 0 3  |
|---|----------|---|----|---|---|----------|--------------|-----|----|----|----|---|-----|---------------|------|
| Ð | <u> </u> |   | 88 |   | θ | •        | Ø            |     | 20 | 00 | 0  | Ø | Θ   | <b>30 (</b> ) | Ð    |
|   |          |   |    |   | • | <b>S</b> | <b>G G G</b> | Ð 6 | 00 | 9  | ØØ | ٢ | Θ   | @ @©@@        | ) 09 |







| 99 | 8              | <b>® @</b> | Ø  | 2 | 3 | Ð |    | O | • | 20 | 19    | 0 00       | Ð  |            | Ø | 2 | <b>B B</b> |
|----|----------------|------------|----|---|---|---|----|---|---|----|-------|------------|----|------------|---|---|------------|
| 9  | 3 <b>0 (</b> ) | Ð          | 90 |   | 9 | 0 | ßø | Ö |