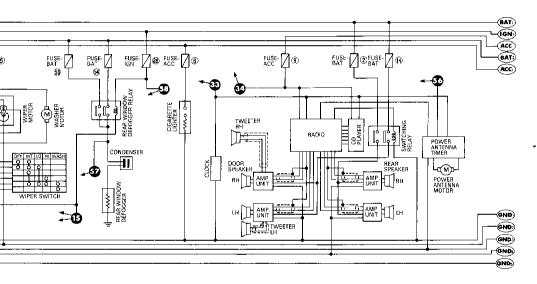

# 1995 INFINITI J30 CIRCUIT DIAGRAM

| 00       | 0 | 00 | 00 0  |   |            | 0  | 0        |
|----------|---|----|-------|---|------------|----|----------|
| 999999 0 |   |    | O     | 0 | 000        | 39 | <u> </u> |
| 0        | ) | 3  | ି ବିଷ | 0 | <b>3</b> 0 | 0  | 00       |