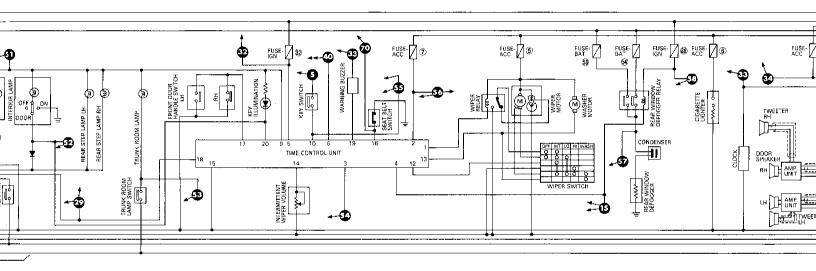

# 1995 INFINITI J30 CIRCUIT DIAGRAM

| 00       | 0 | 00 | 00 0  |   |            | 0  | 0        |
|----------|---|----|-------|---|------------|----|----------|
| 999999 0 |   |    | O     | 0 | 000        | 39 | <u> </u> |
| 0        | ) | 3  | ି ବିଷ | 0 | <b>3</b> 0 | 0  | 00       |