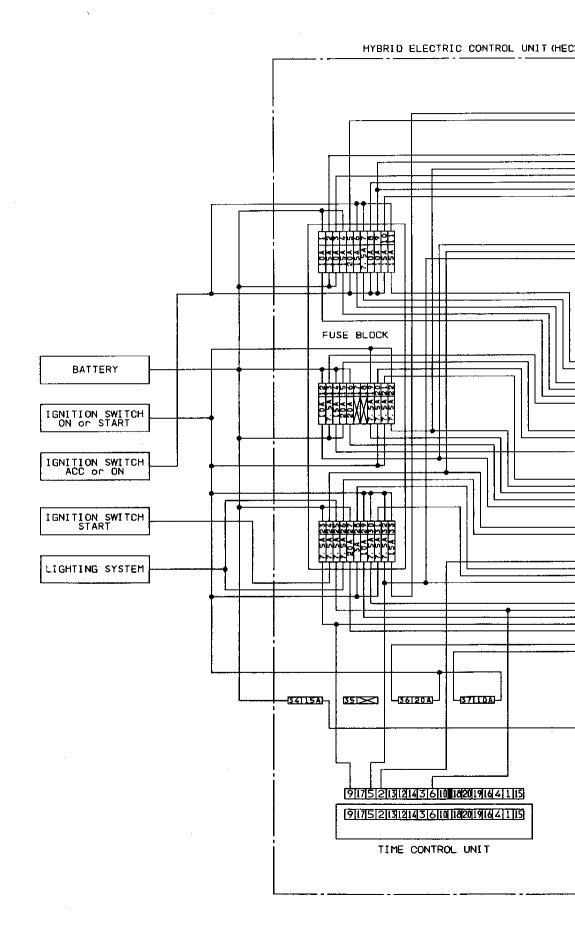

# SUPER MULTIPLE JUNCTION (SMJ)

### **Terminal Arrangement (Cont'd)**

ECCS WIRING DIAGRAM