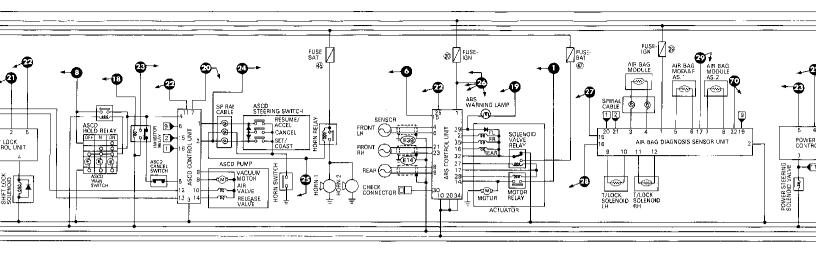

# 1995 INFINITI J30 CIRCUIT DIAGRAM

| 00       | 0 | 00 | 00 0  |   |            | 0  | 0        |
|----------|---|----|-------|---|------------|----|----------|
| 999999 0 |   |    | O     | 0 | 000        | 39 | <u> </u> |
| 0        | ) | 3  | ି ବିଷ | 0 | <b>3</b> 0 | 0  | 00       |