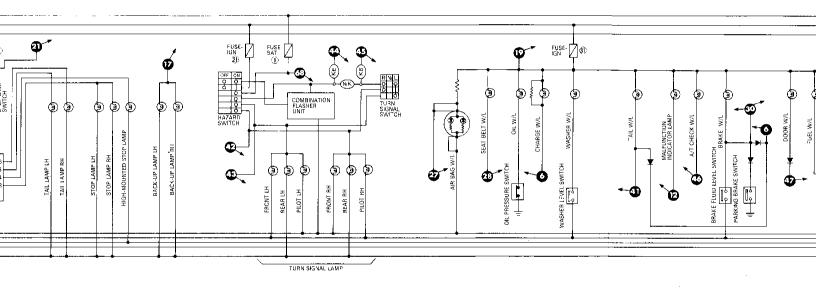

| 99 | 8              | <b>® @</b> | Ø  | 2 | 3 | Ð |    | O | • | 20 | 19    | 0 00       | Ð  |            | Ø | 2 | <b>B B</b> |
|----|----------------|------------|----|---|---|---|----|---|---|----|-------|------------|----|------------|---|---|------------|
| 9  | 3 <b>0 (</b> ) | Ð          | 90 |   | 9 | 0 | ßø | Ö |   | Ð  |       | <b>S</b> ( | 0  | <b>D D</b> |   |   | 9          |
|    | <b>4</b> 9093  | ୦୫୫        |    |   |   |   |    |   |   |    | • • • | _          | 20 |            |   |   |            |