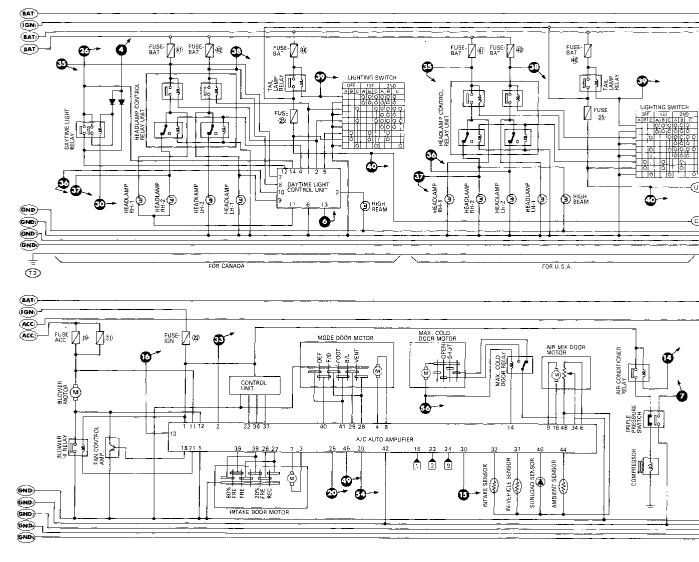

## SUPER MULTIPLE JUNCTION (SMJ)

### **Terminal Arrangement (Cont'd)**

ECCS WIRING DIAGRAM