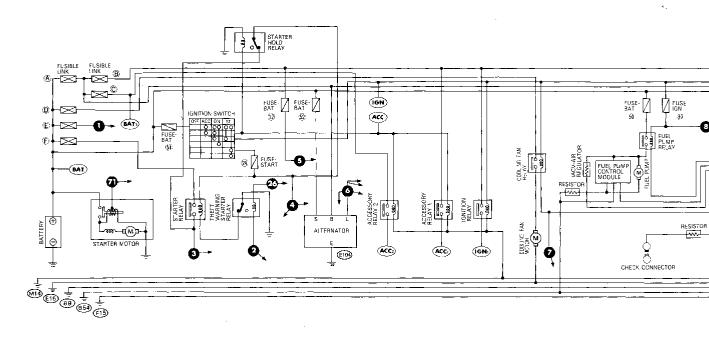

۸,

| <u>BØ</u> |            | Ð | Ø | Ø | 9 0000 |        | ·          |   |     | 00         | 2 | )  |   |
|-----------|------------|---|---|---|--------|--------|------------|---|-----|------------|---|----|---|
| 00        | <b>B B</b> |   |   | 3 | 30     | 6 09 8 | <b>Ø D</b> | 3 | 6 5 | <b>5</b> 9 | 3 | 30 |   |
| 9 20      |            |   |   |   |        | -      | <u>6</u> 9 |   |     |            |   |    | • |