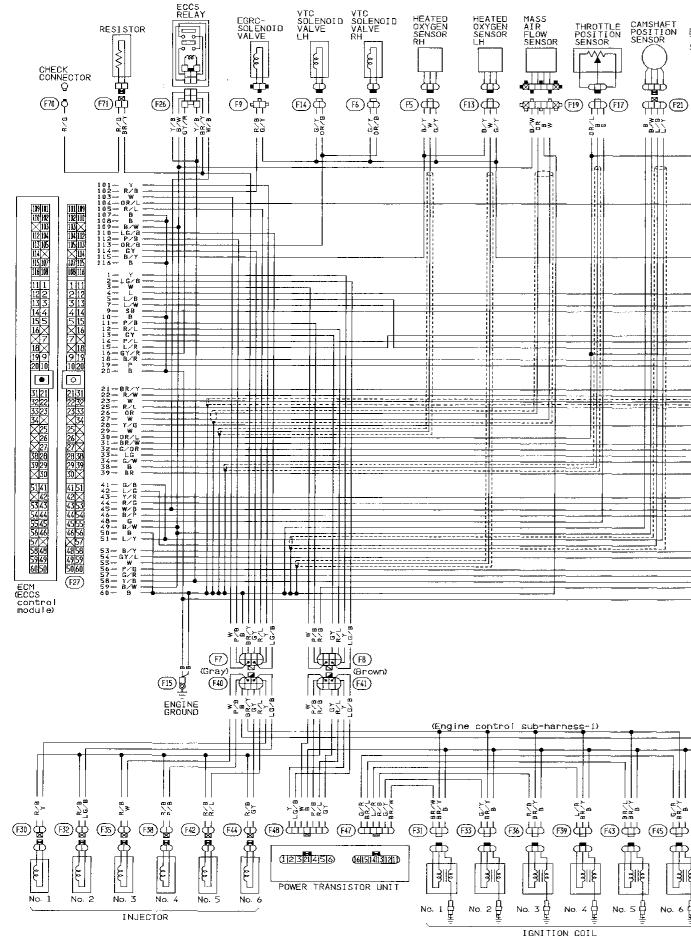

# 1995 INFINITI J30 CIRCUIT DIAGRAM

| 00       | 0 | 00 | 00 0  |   |            | 0  | 0        |
|----------|---|----|-------|---|------------|----|----------|
| 999999 0 |   |    | O     | 0 | 000        | 39 | <u> </u> |
| 0        | ) | 3  | ି ବିଷ | 0 | <b>3</b> 0 | 0  | 00       |