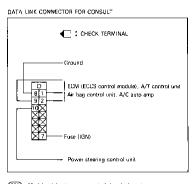

|   | 00000    | Ø | Ø  | 0 |   | 000      | 00000        | 00  |    |    |    | ę | D @ | 6             | 0 3  |
|---|----------|---|----|---|---|----------|--------------|-----|----|----|----|---|-----|---------------|------|
| Ð | <u> </u> |   | 88 |   | θ | •        | Ø            |     | 20 | 00 | 0  | Ø | Θ   | <b>30 (</b> ) | Ð    |
|   |          |   |    |   | • | <b>S</b> | <b>G G G</b> | Ð 6 | 00 | 9  | ØØ | ٢ | Θ   | @ @©@@        | ) 09 |