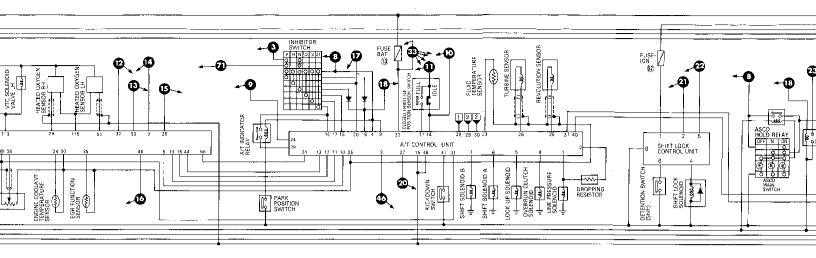

|   | 00000    | Ø | Ø  | 0 |   | 000      | 00000        | 00  |    |    |    | ę | D @ | 6             | 0 3  |
|---|----------|---|----|---|---|----------|--------------|-----|----|----|----|---|-----|---------------|------|
| Ð | <u> </u> |   | 88 |   | θ | •        | Ø            |     | 20 | 00 | 0  | Ø | Θ   | <b>30 (</b> ) | Ð    |
|   |          |   |    |   | • | <b>S</b> | <b>G G G</b> | Ð 6 | 00 | 9  | ØØ | ٢ | Θ   | @ @©@@        | ) 09 |