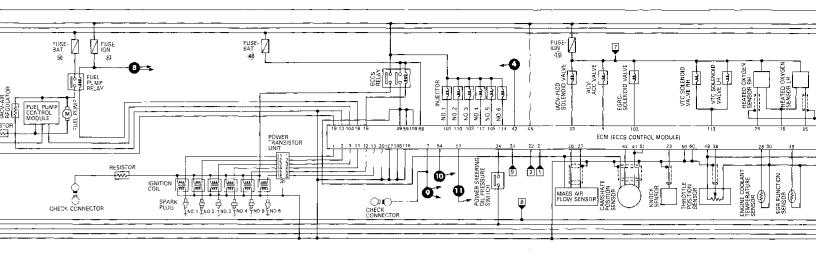

#### INSTALLATION

To install SMJ, tighten bolts until orange "fulltight" mark appears and then retighten to specified torque as required.

(0.3 - 5 N·m (0.3 - 0.5 kg-m, 2.2 - 3.6 ft-lb)

CAUTION:

Do not overtighten bolts, otherwise, they may be damaged.

# **Terminal Arrangement**



## SUPER MULTIPLE JUNCTION (SMJ)

# **Terminal Arrangement (Cont'd)**



# SUPER MULTIPLE JUNCTION (SMJ)

### **Terminal Arrangement (Cont'd)**



ECCS WIRING DIAGRAM









# 1995 INFINITI J30 CIRCUIT DIAGRAM



| 00       | 0 | 00 | 00 0  |   |            | 0  | 0        |
|----------|---|----|-------|---|------------|----|----------|
| 999999 0 |   |    | O     | 0 | 000        | 39 | <u> </u> |
| 0        | ) | 3  | ି ବିଷ | 0 | <b>3</b> 0 | 0  | 00       |















|   | 00000    | Ø | Ø  | 0 |   | 000      | 00000        | 00  |    |    |    | ę | D @ | 6             | 0 3  |
|---|----------|---|----|---|---|----------|--------------|-----|----|----|----|---|-----|---------------|------|
| Ð | <u> </u> |   | 88 |   | θ | •        | Ø            |     | 20 | 00 | 0  | Ø | Θ   | <b>30 (</b> ) | Ð    |
|   |          |   |    |   | • | <b>S</b> | <b>G G G</b> | Ð 6 | 00 | 9  | ØØ | ٢ | Θ   | @ @©@@        | ) 09 |







| 99 | 8              | <b>® @</b> | Ø  | 2 | 3 | Ð |    | O | • | 20 | 19    | 0 00       | Ð  |            | Ø | 2 | <b>B B</b> |
|----|----------------|------------|----|---|---|---|----|---|---|----|-------|------------|----|------------|---|---|------------|
| 9  | 3 <b>0 (</b> ) | Ð          | 90 |   | 9 | 0 | ßø |