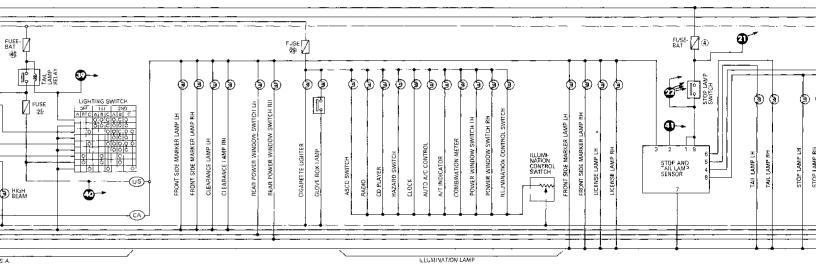

#### INSTALLATION

To install SMJ, tighten bolts until orange "fulltight" mark appears and then retighten to specified torque as required.

(0.3 - 5 N·m (0.3 - 0.5 kg-m, 2.2 - 3.6 ft-lb)

CAUTION:

Do not overtighten bolts, otherwise, they may be damaged.

# **Terminal Arrangement**



## SUPER MULTIPLE JUNCTION (SMJ)

# **Terminal Arrangement (Cont'd)**



# SUPER MULTIPLE JUNCTION (SMJ)

### **Terminal Arrangement (Cont'd)**



ECCS WIRING DIAGRAM









# 1995 INFINITI J30 CIRCUIT DIAGRAM



| 00       | 0 | 00 | 00 0  |   |            | 0  | 0        |
|----------|---|----|-------|---|------------|----|----------|
| 999999 0 |   |    | O     | 0 | 000        | 39 | <u> </u> |
| 0        | ) | 3  | ି ବିଷ | 0 | <b>3</b> 0 | 0  | 00       |















|   | 00000    | Ø | Ø  | 0 |   | 000      | 00000        | 00  |    |    |    | ę | D @ | 6             | 0 3  |
|---|----------|---|----|---|---|----------|--------------|-----|----|----|----|---|-----|---------------|------|
| Ð | <u> </u> |   | 88 |   | θ | •        | Ø            |     | 20 | 00 | 0  | Ø | Θ   | <b>30 (</b> ) | Ð    |
|   |          |   |    |   | • | <b>S</b> | <b>G G G</b> | Ð 6 | 00 | 9  | ØØ | ٢ | Θ   | @ @©@@        | ) 09 |







| 99 | 8              | <b>® @</b> | Ø  | 2 | 3 | Ð |    | O | • | 20 | 19    | 0 00       | Ð  |            | Ø | 2 | <b>B B</b> |
|----|----------------|------------|----|---|---|---|----|---|---|----|-------|------------|----|------------|---|---|------------|
| 9  | 3 <b>0 (</b> ) | Ð          | 90 |   | 9 | 0 | ßø | Ö