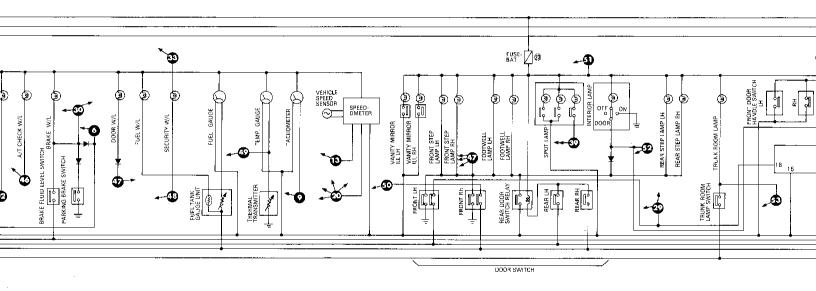

|   | 00000    | Ø | Ø  | 0 |   | 000      | 00000        | 00  |    |    |    | ę | D @ | 6             | 0 3  |
|---|----------|---|----|---|---|----------|--------------|-----|----|----|----|---|-----|---------------|------|
| Ð | <u> </u> |   | 88 |   | θ | •        | Ø            |     | 20 | 00 | 0  | Ø | Θ   | <b>30 (</b> ) | Ð    |
|   |          |   |    |   | • | <b>S</b> | <b>G G G</b> | Ð 6 | 00 | 9  | ØØ | ٢ | Θ   | @ @©@@        | ) 09 |