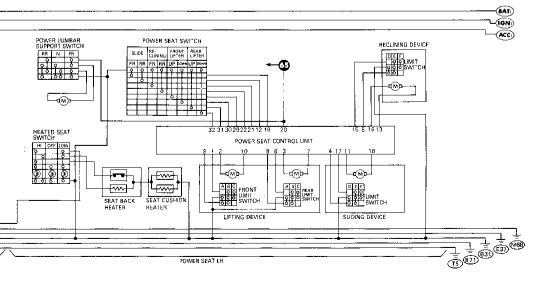

| 99 | 8              | <b>® @</b> | Ø  | 2 | 3 | Ð |    | O | • | 20 | 19    | 0 00       | Ð  |            | Ø | 2 | <b>B B</b> |
|----|----------------|------------|----|---|---|---|----|---|---|----|-------|------------|----|------------|---|---|------------|
| 9  | 3 <b>0 (</b> ) | Ð          | 90 |   | 9 | 0 | ßø | Ö |   | Ð  |       | <b>S</b> ( | 0  | <b>D D</b> |   |   | 9          |
|    | <b>4</b> 9093  | ୦୫୫        |    |   |   |   |    |   |   |    | • • • | _          | 20 |            |   |   |            |