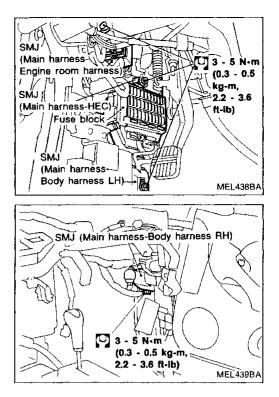

#### INSTALLATION

To install SMJ, tighten bolts until orange "fulltight" mark appears and then retighten to specified torque as required.

(0.3 - 5 N·m (0.3 - 0.5 kg-m, 2.2 - 3.6 ft-lb)

CAUTION:

Do not overtighten bolts, otherwise, they may be damaged.

## SUPER MULTIPLE JUNCTION (SMJ)