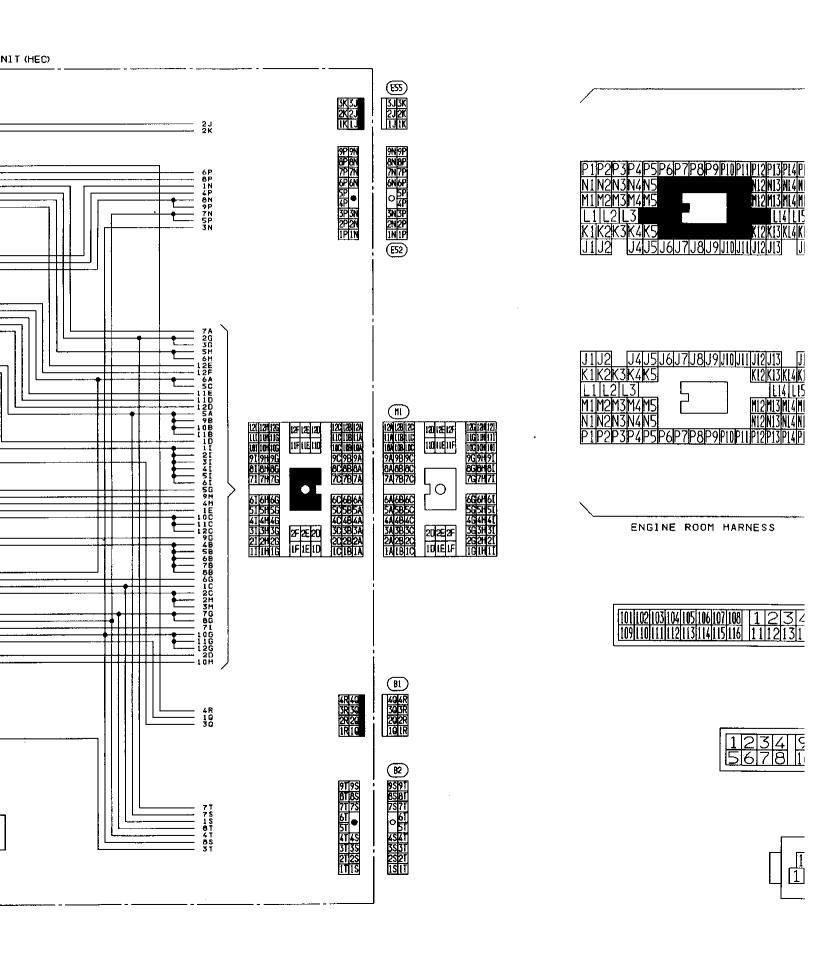

# SUPER MULTIPLE JUNCTION (SMJ)

### **Terminal Arrangement (Cont'd)**

ECCS WIRING DIAGRAM