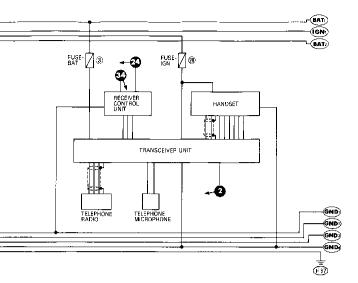

| 99 | 8              | <b>® @</b> | Ø  | 2 | 3 | Ð |    | O | • | 20 | 19    | 0 00       | Ð  |            | Ø | 2 | <b>B B</b> |
|----|----------------|------------|----|---|---|---|----|---|---|----|-------|------------|----|------------|---|---|------------|
| 9  | 3 <b>0 (</b> ) | Ð          | 90 |   | 9 | 0 | ßø | Ö |   | Ð  |       | <b>S</b> ( | 0  | <b>D D</b> |   |   | 9          |
|    | <b>4</b> 9093  | ୦୫୫        |    |   |   |   |    |   |   |    | • • • | _          | 20 |            |   |   |            |