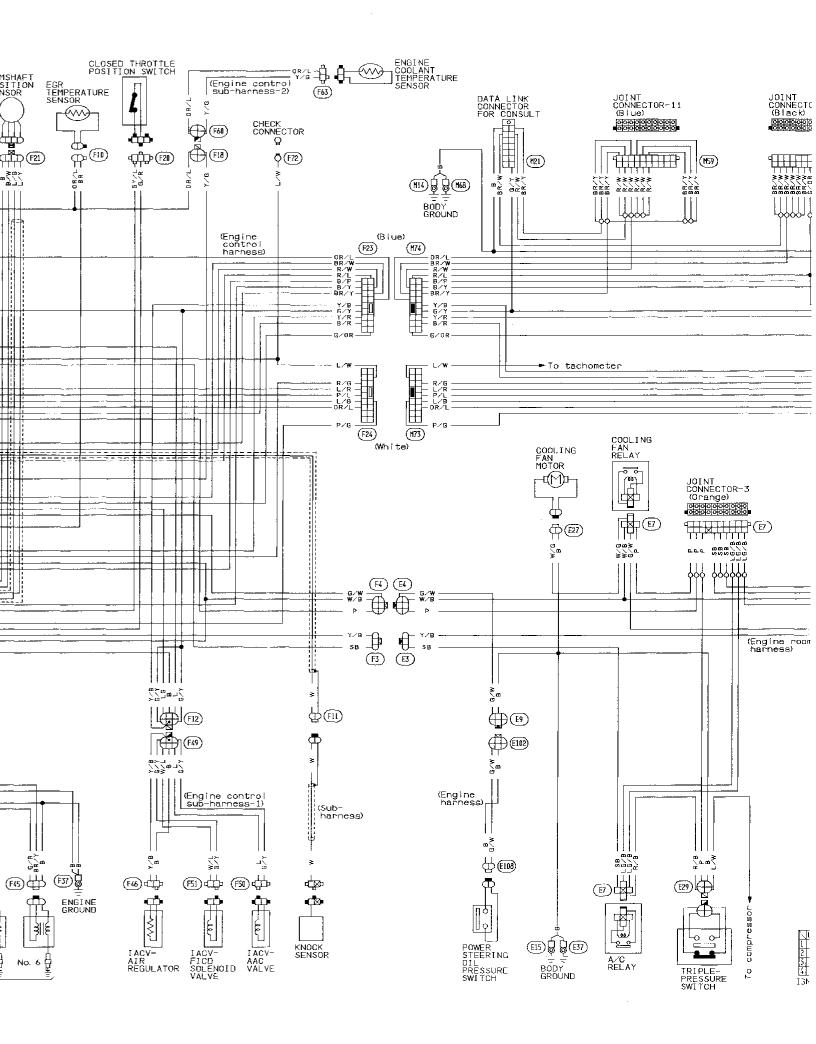

|   | 00000    | Ø | Ø  | 0 |   | 000      | 00000        | 00  |    |    |    | ę | D @ | 6             | 0 3  |
|---|----------|---|----|---|---|----------|--------------|-----|----|----|----|---|-----|---------------|------|
| Ð | <u> </u> |   | 88 |   | θ | •        | Ø            |     | 20 | 00 | 0  | Ø | Θ   | <b>30 (</b> ) | Ð    |
|   |          |   |    |   | • | <b>S</b> | <b>G G G</b> | Ð 6 | 00 | 9  | ØØ | ٢ | Θ   | @ @©@@        | ) 09 |