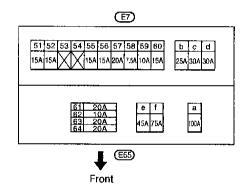

n retighten to specified torque as required.

igen : 3 - 5 N·m

(0.3 - 0.5 kg-m, 26 - 43 in-lb)

CAUTION:

Do not overtighten bolts, otherwise, they may be damaged.





MAIN HARNESS





ENGINE ROOM HARNESS



BODY HARNESS LH

| 12H11H10H9H8H7H    | 61151141131121111    |
|--------------------|----------------------|
| 24H23H22H21H20H19H | 18117116115111411131 |
| 36H35H34H33H32H31H | 30H29H28H27H26H25H   |
| 40H 39H            | 38H 37H              |
| 44H 43H            | 42H 41H              |
| 48H 47H            | 46H 45H              |
| 60H59H58H57H56H55H | 54H53H52H51H50H49H   |
| 72H71H70H69H68H67H | 66H65H64H63H62H61H   |
| 84H83H82H81H80H79H | 78H77H76H75H74H73H   |
| (851)              |                      |
| <u></u>            |                      |

BODY HARNESS RH





ECM (ECCS CONTROL MODULE) (527)











AIR BAG DIAGNOSIS SENSOR UNIT (25)