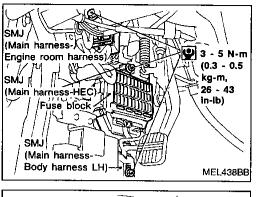

#### INSTALLATION

To install SMJ, tighten bolts until orange "fulltight" mark appears and then retighten to specified torque as required.

igen : 3 - 5 N·m

(0.3 - 0.5 kg-m, 26 - 43 in-lb)

CAUTION:

Do not overtighten bolts, otherwise, they may be damaged.