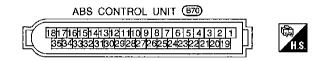

ired.

igen : 3 - 5 N·m

(0.3 - 0.5 kg-m, 26 - 43 in-lb)

CAUTION:

Do not overtighten bolts, otherwise, they may be damaged.





MAIN HARNESS





ENGINE ROOM HARNESS



BODY HARNESS LH

| 12H11H10H9H8H7H    | 61151141131121111    |
|--------------------|----------------------|
| 24H23H22H21H20H19H | 18117116115111411131 |
| 36H35H34H33H32H31H | 30H29H28H27H26H25H   |
| 40H 39H            | 38H 37H              |
| 44H 43H            | 42H 41H              |
| 48H 47H            | 46H 45H              |
| 60H59H58H57H56H55H | 54H53H52H51H50H49H   |
| 72H71H70H69H68H67H | 66H65H64H63H62H61H   |
| 84H83H82H81H80H79H | 78H77H76H75H74H73H   |
| (851)              |                      |
| <u></u>            |                      |

BODY HARNESS RH





ECM (ECCS CONTROL MODULE) (527)











AIR BAG DIAGNOSIS SENSOR UNIT (25)