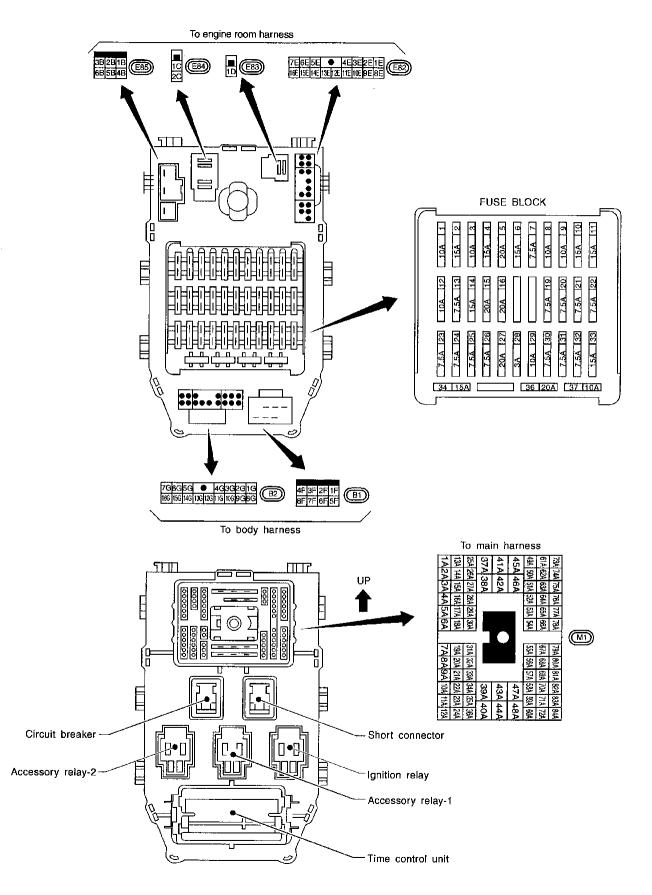

hen retighten to specified torque as required.

igen : 3 - 5 N·m

(0.3 - 0.5 kg-m, 26 - 43 in-lb)

CAUTION:

Do not overtighten bolts, otherwise, they may be damaged.





MAIN HARNESS





ENGINE ROOM HARNESS



BODY HARNESS LH

| 12H11H10H9H8H7H    | 61151141131121111    |
|--------------------|----------------------|
| 24H23H22H21H20H19H | 18117116115111411131 |
| 36H35H34H33H32H31H | 30H29H28H27H26H25H   |
| 40H 39H            | 38H 37H              |
| 44H 43H            | 42H 41H              |
| 48H 47H            | 46H 45H              |
| 60H59H58H57H56H55H | 54H53H52H51H50H49H   |
| 72H71H70H69H68H67H | 66H65H64H63H62H61H   |
| 84H83H82H81H80H79H | 78H77H76H75H74H73H   |
| (851)              |                      |
| <u></u>            |                      |

BODY HARNESS RH





ECM (ECCS CONTROL MODULE) (527)











AIR BAG DIAGNOSIS SENSOR UNIT (25)