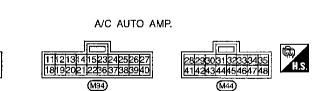

ed.

igen : 3 - 5 N·m

(0.3 - 0.5 kg-m, 26 - 43 in-lb)

CAUTION:

Do not overtighten bolts, otherwise, they may be damaged.





MAIN HARNESS





ENGINE ROOM HARNESS



BODY HARNESS LH

| 12H11H10H9H8H7H    | 61151141131121111    |
|--------------------|----------------------|
| 24H23H22H21H20H19H | 18117116115111411131 |
| 36H35H34H33H32H31H | 30H29H28H27H26H25H   |
| 40H 39H            | 38H 37H              |
| 44H 43H            | 42H 41H              |
| 48H 47H            | 46H 45H              |
| 60H59H58H57H56H55H | 54H53H52H51H50H49H   |
| 72H71H70H69H68H67H | 66H65H64H63H62H61H   |
| 84H83H82H81H80H79H | 78H77H76H75H74H73H   |
| (851)              |                      |
| <u></u>            |                      |

BODY HARNESS RH





ECM (ECCS CONTROL MODULE) (527)











AIR BAG DIAGNOSIS SENSOR UNIT (25)