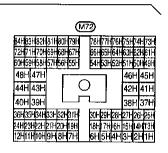

MAIN HARNESS

ENGINE ROOM HARNESS

BODY HARNESS LH

| 12H11H10H9H8H7H    | 61151141131121111    |
|--------------------|----------------------|
| 24H23H22H21H20H19H | 18117116115111411131 |
| 36H35H34H33H32H31H | 30H29H28H27H26H25H   |
| 40H 39H            | 38H 37H              |
| 44H 43H            | 42H 41H              |
| 48H 47H            | 46H 45H              |
| 60H59H58H57H56H55H | 54H53H52H51H50H49H   |
| 72H71H70H69H68H67H | 66H65H64H63H62H61H   |
| 84H83H82H81H80H79H | 78H77H76H75H74H73H   |
| (851)              |                      |
| <u></u>            |                      |