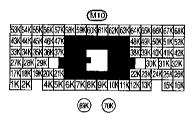

MAIN HARNESS

ENGINE ROOM HARNESS

BODY HARNESS LH

| 12H11H10H9H8H7H    | 61151141131121111    |
|--------------------|----------------------|
| 24H23H22H21H20H19H | 18117116115111411131 |
| 36H35H34H33H32H31H | 30H29H28H27H26H25H   |
| 40H 39H            | 38H 37H              |
| 44H 43H            | 42H 41H              |
| 48H 47H            | 46H 45H              |
| 60H59H58H57H56H55H | 54H53H52H51H50H49H   |
| 72H71H70H69H68H67H | 66H65H64H63H62H61H   |
| 84H83H82H81H80H79H | 78H77H76H75H74H73H   |
| (851)              |                      |
| <u></u>            |                      |