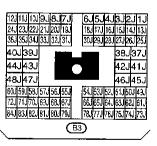

#### INSTALLATION

To install SMJ, tighten bolts until orange "fulltight" mark appears and then retighten to specified torque as required.

igen : 3 - 5 N·m

(0.3 - 0.5 kg-m, 26 - 43 in-lb)

CAUTION:

Do not overtighten bolts, otherwise, they may be damaged.





MAIN HARNESS





ENGINE ROOM HARNESS



BODY HARNESS LH

| 12H11H10H9H8H7H    | 61151141131121111    |
|--------------------|----------------------|
| 24H23H22H21H20H19H | 18117116115111411131 |
| 36H35H34H33H32H31H | 30H29H28H27H26H25H   |
| 40H 39H            | 38H 37H              |
| 44H 43H            | 42H 41H              |
| 48H 47H            | 46H 45H              |
| 60H59H58H57H56H55H | 54H53H52H51H50H49H   |
| 72H71H70H69H68H67H | 66H65H64H63H62H61H   |
| 84H83H82H81H80H79H | 78H77H76H75H74H73H   |
| (851)              |                      |
| <u></u>            |                      |

BODY HARNESS RH





ECM (ECCS CONTROL MODULE) (527)











AIR BAG DIAGNOSIS SENSOR UNIT (25)