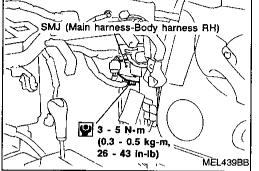

#### INSTALLATION

To install SMJ, tighten bolts until orange "fulltight" mark appears and then retighten to specified torque as required.

igen : 3 - 5 N·m

(0.3 - 0.5 kg-m, 26 - 43 in-lb)

CAUTION:

Do not overtighten bolts, otherwise, they may be damaged.