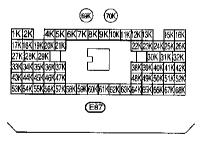

BODY HARNESS RH

ECM (ECCS CONTROL MODULE) (527)

AIR BAG DIAGNOSIS SENSOR UNIT (25)