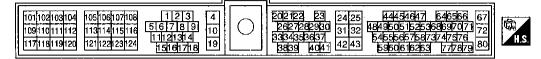

required.

igen : 3 - 5 N·m

(0.3 - 0.5 kg-m, 26 - 43 in-lb)

CAUTION:

Do not overtighten bolts, otherwise, they may be damaged.





MAIN HARNESS





ENGINE ROOM HARNESS



BODY HARNESS LH

| 12H11H10H9H8H7H    | 61151141131121111    |
|--------------------|----------------------|
| 24H23H22H21H20H19H | 18117116115111411131 |
| 36H35H34H33H32H31H | 30H29H28H27H26H25H   |
| 40H 39H            | 38H 37H              |
| 44H 43H            | 42H 41H              |
| 48H 47H            | 46H 45H              |
| 60H59H58H57H56H55H | 54H53H52H51H50H49H   |
| 72H71H70H69H68H67H | 66H65H64H63H62H61H   |
| 84H83H82H81H80H79H | 78H77H76H75H74H73H   |
| (851)              |                      |
| <u></u>            |                      |

BODY HARNESS RH





ECM (ECCS CONTROL MODULE) (527)











AIR BAG DIAGNOSIS SENSOR UNIT (25)