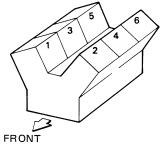

| 4                                                                         |  |
| Compression ratio                                 |                                      | 9.7                                                                       |  |
| 0                                                 | Standard                             | 1,275 (13.0, 185)                                                         |  |
| Compression pressure<br>kPa (kg/cm², psi)/300 rpm | Minimum                              | 981 (10.0, 142)                                                           |  |
| iii a (iig/oiii , poi//ood ipiii                  | Differential limit between cylinders | 1-2-3-4-5-6<br>2<br>1<br>4<br>9.7<br>1,275 (13.0, 185)<br>981 (10.0, 142) |  |

#### Cylinder number



SEM713A

Valve timing (Intake valve timing control - "OFF")



 b
 c
 d
 e
 f

 240
 -4
 64
 6
 58

### **DRIVE BELT**

244

| Tension of drive belts | Auto adjustment by auto tensioner |
|------------------------|-----------------------------------|
|------------------------|-----------------------------------|

| Application    | United States and Canada | Mexico            |  |  |
|----------------|--------------------------|-------------------|--|--|
| Make           | No                       | <b>GK</b>         |  |  |
| Standard type* | DILFR5A-11               | PLFR5A-11         |  |  |
| Gap (nominal)  | 1.1 mm (                 | 1.1 mm (0.043 in) |  |  |

<sup>\*:</sup> Always check with the Parts Department for the latest parts information

# Engine Tune-up Data: VK56DE

INF