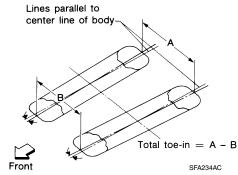

| 0° 45′ (0.75°) or less | 0° 45′ (0.75°) or less |
| Kingpin inclination Degree minute (decimal degree) | Nominal                                                                                                                                                                                                                                                                                                                                                                                                         | 13° 0′ (13.00°)        | 12° 45′ (12.75°)       |



|                                                            |                    |                                                                  | Minimum                                   | 2.1 mm (0.08 in)                                      | 2.1 mm (0.08 in)                                      |
|------------------------------------------------------------|--------------------|------------------------------------------------------------------|-------------------------------------------|-------------------------------------------------------|-------------------------------------------------------|
|                                                            | Distance (A – B    | Distance (A – B)                                                 |