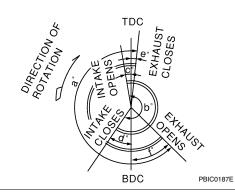

|  |
| Compression ratio                                 |                                      | 9.7                                                                       |  |
| 0                                                 | Standard                             | 1,275 (13.0, 185)                                                         |  |
| Compression pressure<br>kPa (kg/cm², psi)/300 rpm | Minimum                              | 981 (10.0, 142)                                                           |  |
| iii a (iig/oiii , poi//ood ipiii                  | Differential limit between cylinders | 1-2-3-4-5-6<br>2<br>1<br>4<br>9.7<br>1,275 (13.0, 185)<br>981 (10.0, 142) |  |

#### Cylinder number



SEM713A

Valve timing (Intake valve timing control - "OFF")



 b
 c
 d
 e
 f

 240
 -4
 64
 6
 58

### **DRIVE BELT**

244

| Tension of drive belts | Auto adjustment by auto tensioner |
|------------------------|-----------------------------------|
|------------------------|-----------------------------------|

| Application    | United States and Canada | Mexico            |  |  |
|----------------|--------------------------|-------------------|--|--|
| Make           | No                       | <b>GK</b>         |  |  |
| Standard type* | DILFR5A-11               | PLFR5A-11         |  |  |
| Gap (nominal)  | 1.1 mm (                 | 1.1 mm (0.043 in) |  |  |

<sup>\*:</sup> Always check with the Parts Department for the latest parts information

# Engine Tune-up Data: VK56DE

INFOID:0000000005612244

## **GENERAL SPECIFICATIONS**

| Cylinder