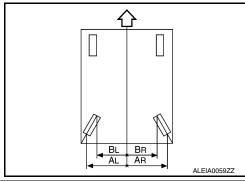

| 29° 22′ – 31° 22′ * <sup>3</sup><br>(29.37° – 31.37°) | 29° 38′ – 31° 38′ * <sup>5</sup><br>(29.63° – 31.63°) |

<sup>\*1:</sup> Fuel, radiator coolant and engine oil full. Spare tire, jack, hand tools and mats in designated positions.

<sup>\*2:</sup> Target value 35° 26′ (35.43°)

<sup>\*3:</sup> Target value 31° 22′ (31.37°)

<sup>\*4:</sup> Target value 35° 33′ (35.55°)

<sup>\*5:</sup> Target value 31° 38′ (31.63°)

# Rear Wheel Alignment (Unladen\*)

INFOID:0000000005612221

|                                        | Minimum | - 0° 32′ (- 0.53°) |
|----------------------------------------|---------|--------------------|
| amber<br>egree minute (decimal degree) | Nominal | - 0° 2′ (- 0.03°)  |
| 3                                      | Maximum | 0° 28′ (0.47°)     |



|              | -                                                                           |         |                       |
|--------------|-----------------------------------------------------------------------------|---------|-----------------------|
| Total toe-in |                                                                             | Minimum | -2 mm (-0.08 in)      |
|              | Distance difference between right and left side (AR-BR)-(AL-BL)             | Nominal | 0 mm (0 in)           |
|              | ←:Front                                                                     | Maximum | 2 mm (0.08 in)        |
|              |                                                                             | Minimum | - 1.4 mm (- 0.055 in) |
|              | Distanc