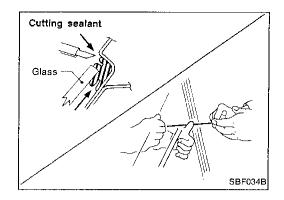

#### Molded type window

During removal, be careful not to scratch molding when cutting sealant. If molding is scratched, repair.

 $\mathbb{G}$ 

MA

HA

EL

1DX