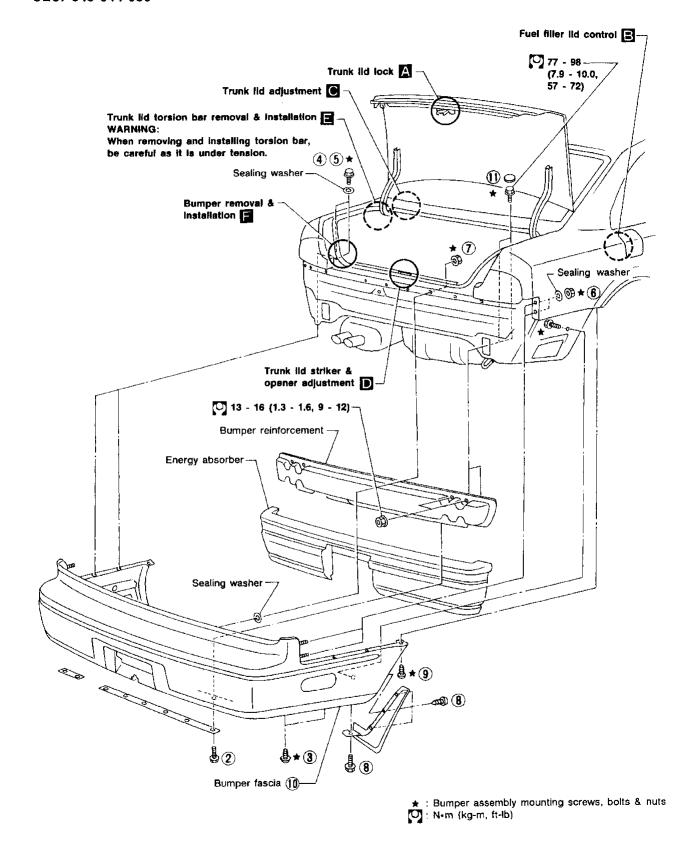

#### **Body Rear End and Opener**

- Trunk lid adjustment: Adjust at hinge-trunk lid portion for proper trunk lid fit.
- Trunk lid lock system adjustment: Adjust striker so that it is in the center of the lock. After adjustment, check trunk lid lock operation.
- Opener cable: Do not attempt to bend cable using excessive force.
- After installation, make sure that trunk lid and fuel filler lid open smoothly.

#### **CAUTION:**

Do not touch reinforcement with bare hands. Wear leather working gloves, since reinforcement surface is covered with fiberglass.

★ For Wiring Diagram, refer to "TRUNK LID AND FUEL FILLER LID OPENER" in EL section.

#### REMOVAL — Rear bumper assembly

- 1) Remove license plate.
- 2 Remove bolts from lower side of rear bumper.
- ③ Remove screws from lower side of each side bumper.
- @ Remove trunk trim. Refer to "TRUNK ROOM TRIM" for details (BT-18).
- (5) Working inside trunk, remove bolts securing each bumper side to fender.
- (6) Working inside trunk, remove nuts securing each corner of bumper fascia.
- (7) Also remove nuts from center of trunk compartment.
- Remove screws securing left and right rear mudguards to bumper fascia.
- Remove screws securing wheelarch to each bumper side.
- 1 Pull bumper fascia out. Remove side marker lamp and license lamp harness connectors.
- nemove bumper stays. Working inside trunk, remove left and right plugs from floor, then remove bolts.

: Bumper assembly mounting bolts & nuts : N·m (kg-m, in-lb)

SBT021

GI

MA

EM

LC

EC

FE

#### REMOVAL — Front bumper assembly

- (1) Remove clips (S101) securing left, right and center air guides; remove air guides.
- 2 Remove bolts securing bumper fascia to air intake grille.
- 3 Remove left and right front combination lamps.
- (4) Remove screws, bolts and clip (205) securing left and right fender protectors.
- (5) Remove screws located at wheel opening. Remove bumper fascia from fender.
- 6 Remove left and right headlamps.
- (7) Remove clips (\$101) securing radiator core splash guard (on the left side).
- 8 Remove nuts securing bumper fascia to fender.
- (9) Remove bolts securing left fender bracket, and bolts securing left headlamp stay. Similarly, remove right fender bracket and headlamp stay.
- Pull bumper fascia out. Disconnect left and right side marker lamp harness connectors.
- n Remove bolts and nuts from bumper stays and detach reinforcement.
- 12) Remove bumper stays. Remove washer tank (on the right side).
- (3) Remove air intake grille.
- Remove nuts securing bumper brackets (left, right and center); remove bumper brackets and bumper retainer.