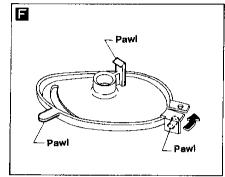

#### REMOVAL — Front roof garnish

① Remove sun roof control switch assembly.

n a a

**G**1

② Remove inside mirror assembly.

 $\mathbb{M}\mathbb{A}$ 

EM

LC

- Remove metal clip from rear of front garnish by pulling it toward rear of vehicle.
- 3 Remove front pillar garnish. Refer to "SIDE AND FLOOR TRIM Passenger room" for details (BT-13).
- 4 Remove three screws securing each sun visor.
- (5) Remove the clip (103) from each front roof garnish.
- **(6)** While pulling front roof garnish backward, remove the metal clip from roof panel. Disconnect sun visor harness connector.

#### REMOVAL — Headlining

ĘC.

FE

AT

PD)

- (7) Remove body side trim. Refer to "SIDE AND FLOOR TRIM Passenger room" for details (BT-13).
- 8 Remove front roof garnish. Refer to "REMOVAL Front roof garnish" for details.
- Remove side headlining retainers from sun roof opening.
- ① Remove interior lamp assembly.
- (f) Remove clips (103) securing each side of headlining.
- Remove retainer from sun roof side.
- Remove rear metal clip by pulling it straight down.
- Remove metal clip from rear of sun roof by pulling it toward front of vehicle.
- Remove metal clips securing rear of headlining. Lower headlining.
- (3) While moving entire headlining forward, remove four metal clips at rear of sun roof opening.