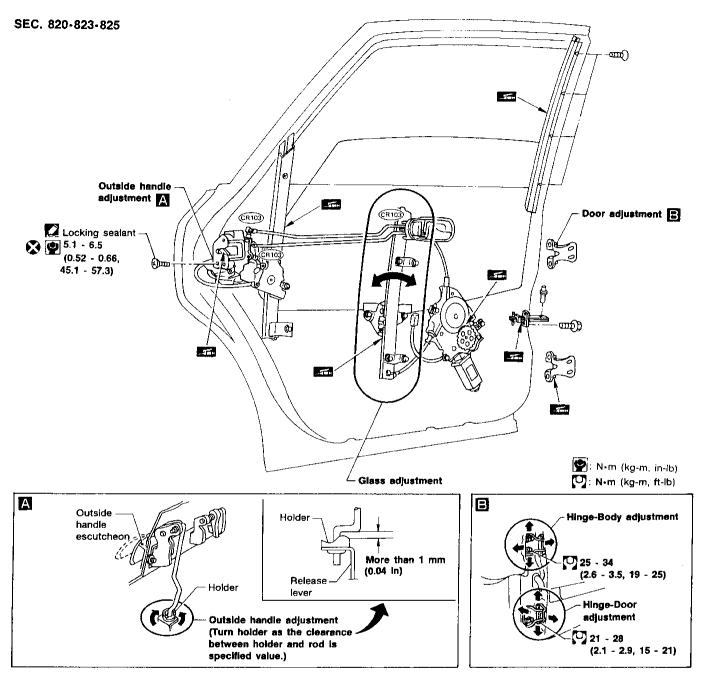

rds to bumper fascia.
- Remove screws securing wheelarch to each bumper side.
- 1 Pull bumper fascia out. Remove side marker lamp and license lamp harness connectors.
- nemove bumper stays. Working inside trunk, remove left and right plugs from floor, then remove bolts.













: Bumper assembly mounting bolts & nuts : N·m (kg-m, in-lb)

SBT021



GI

MA

EM

LC

EC

FE

AT

PD

FA

RA

BR

ST

RS

BT

HA

EL

## **Body Rear End and Opener (Cont'd)**

SEC. 843 • 844 • 850



#### **Front Door**

After adjusting door or door lock, check door lock operation.



#### Striker adjustment



MBF118BB

adjustment

(2.1 - 2.9, 15 - 21)

<sup>O</sup> 21 - 28

BT

MM

EL

Outside handle adjustment

between holder and rod is

specified value.)

(Turn holder as the clearance

#### **Rear Door**



#### Striker adjustment



#### **CAUTION:**

- Disconnect ground terminal from battery in advance.
- Disconnect air bag system line in advance.
- Never tamper with or force air bag lid open, as this may adversely affect air bag performance.
- Be careful not to scratch pad and other parts.

#### REMOVAL — Instrument panel assembly

- (1) Remove steering wheel. Disengage air bag system in advance.
- 2) Remove steering column cover.
- 3 Remove A/T finisher.
- 4 Remove ash tray assembly.
- (5) Remove cluster lid C.
- (6) Remove cluster lid D.
- (7) Remove lower instrument cover on driver side.
- Remove front floor console assembly and rear floor console assembly.
- (9) Remove cluster lid A.
- Remove glove box assembly and lower instrument cover on passenger side.
- (f) Remove defroster gril