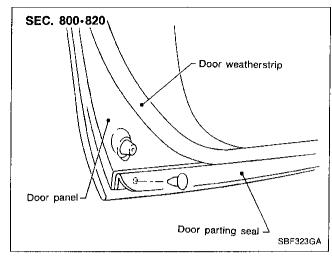

{A}$ 

BR

ST

RS

вт

KA

EL

#### 1 Hood front seal



#### ② ③ Cowl top seal and cowl top grille



# Windshield upper molding and side molding



#### Method 2

- 1. Cut off sealant at glass end.
- 2. Clean the side on which panel was mounted.
- 3. Set molding fastener and apply sealant to body panel, and apply primer to molding and body.



 Install molding by aligning the molding mark located on center with vehicle center.
 Be sure to install tightly so that there is no gap around the corner.

SBF161E

#### 5 Drip molding and opera window lower molding



## **6** Center pillar cover



## 7 Body side welt



FA

G[

EM

EC

RA

图图

ST

RS

BT

温A

EL

M

#### 8 Door weatherstrip



#### (9) Rear door corner outer cover



#### 10 Door sash molding



970

#### 10 Door parting seal



#### 12 Door outside molding



#### 13 Trunk lid weatherstrip



# Rear window upper molding and side molding

Basically the same as windshield upper molding and side molding.

Refer to 4 Windshield upper molding and side molding.

## 15 Rear window lower molding

Mounted with screws.

#### 16 Trunk lid finisher



Gľ

MA

EM

LC

EC

AT

FE

PD.

₹A

RA

BR

ST

RS

вт

HA

EL

IDX

#### Side guard molding



 With a vehicle coated with Hard Clear Coat, use double-faced 3M adhesive tape Product No. 4210 or equivalent, after priming with 3M primer Product No. N-200 or C-100 or equivalent.

#### (18) Sun roof weatherstrip



#### (19) Front hood grille



#### 20 Rear combination lamp



When removing or installing the seat trim, carefully handle it to keep dirt out and avoid damage.

##