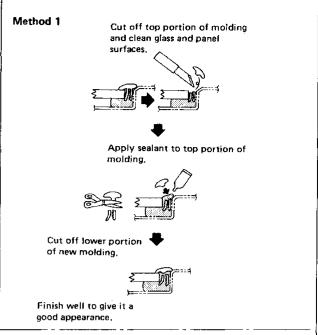

# Windshield upper molding and side molding

#### Method 2

- 1. Cut off sealant at glass end.
- 2. Clean the side on which panel was mounted.
- 3. Set molding fastener and apply sealant to body panel, and apply primer to molding and body.

 Install molding by aligning the molding mark located on center with vehicle center.
 Be sure to install tightly so that there is no gap around the corner.