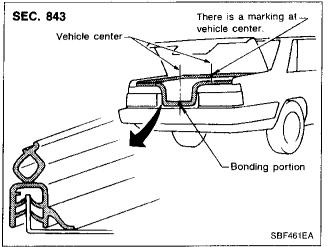

#### Method 2

- 1. Cut off sealant at glass end.
- 2. Clean the side on which panel was mounted.
- 3. Set molding fastener and apply sealant to body panel, and apply primer to molding and body.

 Install molding by aligning the molding mark located on center with vehicle center.
 Be sure to install tightly so that there is no gap around the corner.