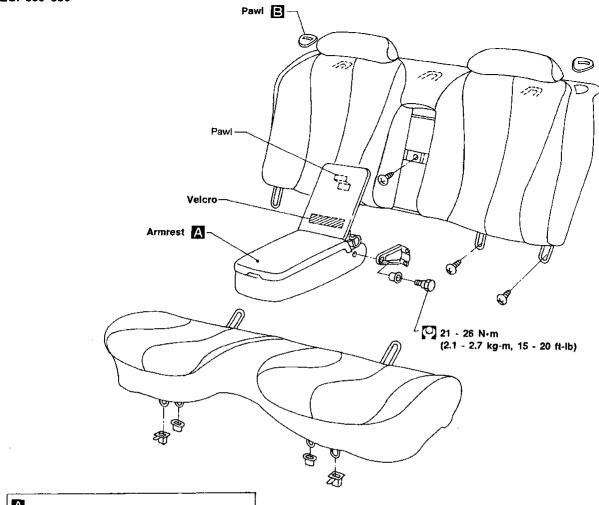

#### **Front Seat** SEC. 870 Gl MA 21 - 26 (2.1 - 2.7, 15 - 20) EM (4.4 - 5.6, 32 - 41) LC 43 - 55 21 - 26 (4.4 - 5.6, EC (2.1 - 2.7, 15 - 20) 32 - 41) Headrest motor FE Pawl AT PD A FA RA BR ST (4.4 - 5.6, 32 - 41) RS 21 - 26 (2.1 - 2.7, 15 - 20) (S 102) 21 - 26 BT (2.1 - 2.7, 15 - 20) Pawl HA Α Om\_ Pawl (4.4 - 5.6, 32 - 41) M 21 - 26 (2.1 - 2.7, 43 - 55 15 - 20) (4.4 - 5.6, 32 - 41) N·m (kg-m, ft-lb)

MBF126BA