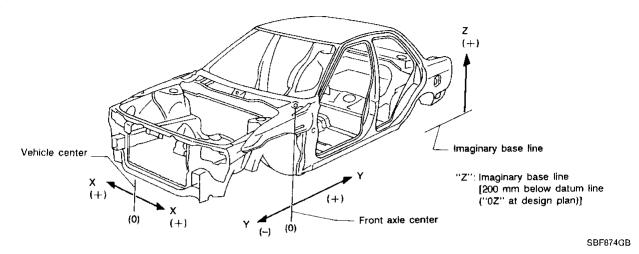

983

- All dimensions indicated in figures are actual ones.
- When a tram tracking gauge is used, adjust both pointers to equal length and check the pointers and gauge itself to make sure there is no free play.
- When a measuring tape is used, check to be sure there is no elongation, twisting or bending.
- Measurements should be taken at the center of the mounting holes.
- An asterisk (\*) following the value at the measuring point indicates that the measuring point on the other side is symmetrically the same value.
- The coordinates of the measurement points are the distances measured from the standard line of "X", "Y" and "Z".