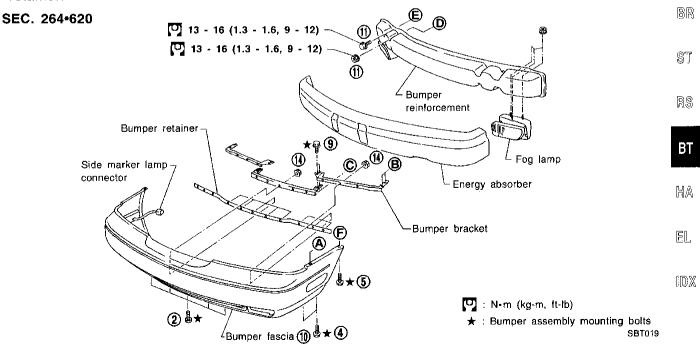

#### REMOVAL — Front bumper assembly

- (1) Remove clips (S101) securing left, right and center air guides; remove air guides.
- 2 Remove bolts securing bumper fascia to air intake grille.
- 3 Remove left and right front combination lamps.
- (4) Remove screws, bolts and clip (205) securing left and right fender protectors.
- (5) Remove screws located at wheel opening. Remove bumper fascia from fender.
- 6 Remove left and right headlamps.
- (7) Remove clips (\$101) securing radiator core splash guard (on the left side).
- 8 Remove nuts securing bumper fascia to fender.
- (9) Remove bolts securing left fender bracket, and bolts securing left headlamp stay. Similarly, remove right fender bracket and headlamp stay.
- Pull bumper fascia out. Disconnect left and right side marker lamp harness connectors.
- n Remove bolts and nuts from bumper stays and detach reinforcement.
- 12) Remove bumper stays. Remove washer tank (on the right side).
- (3) Remove air intake grille.
- Remove nuts securing bumper brackets (left, right and center); remove bumper brackets and bumper retainer.

: Bumper assembly mounting bolts & nuts : N·m (kg-m, in-lb)

SBT021

GI

MA

EM

LC

EC

FE