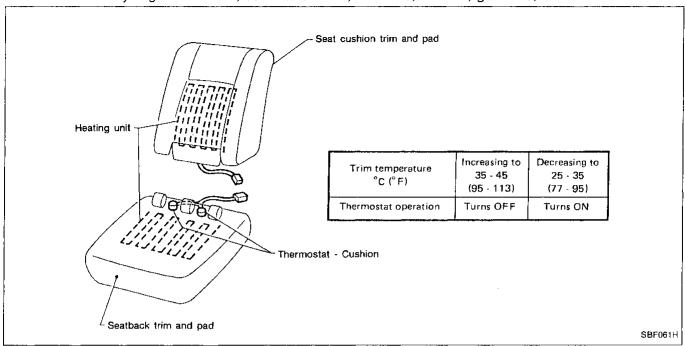

#### **HEATED SEAT**

- Heating unit is fixed to seat pad with double-faced adhesive tape. When handling seat, be extremely careful not to scratch heating unit.
- To replace heating unit, seat trim and pad should be separated.
- Do not use any organic solvent, such as thinner, benzene, alcohol, gasoline, etc. to clean trims.

★ For Wiring Diagram, refer to "HEATED SEAT" in EL section.