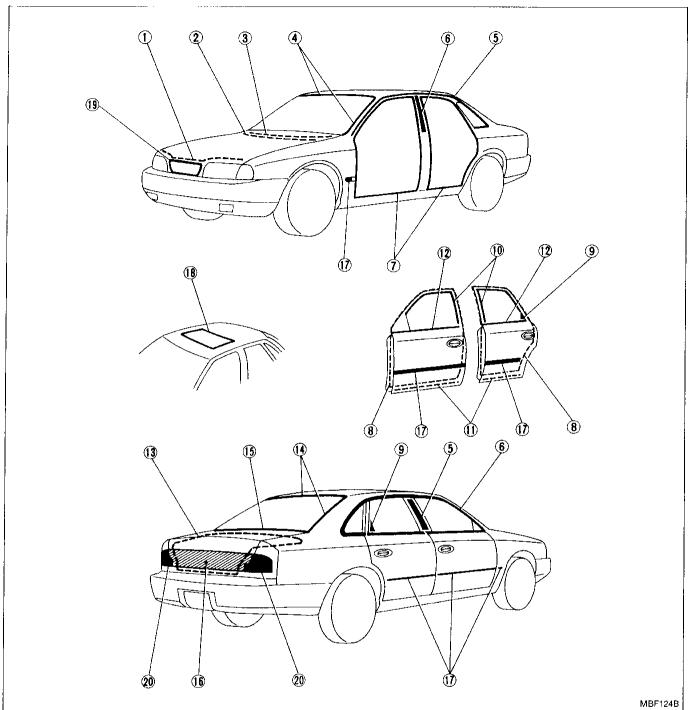

#### 1 Hood front seal

#### ② ③ Cowl top seal and cowl top grille

# Windshield upper molding and side molding

#### 5 Drip molding and opera window lower molding

## **6** Center pillar cover

## 7 Body side welt

FA

G[

EM

EC

RA

图图

ST

#### 8 Door weatherstrip

#### (9) Rear door corner outer cover

#### 10 Door sash molding

970

#### 10 Door parting seal

#### 12 Door outside molding

#### 13 Trunk lid weatherstrip

# Rear window upper molding and side molding

Basically the same as windshield upper molding and side molding.

Refer to 4 Windshield upper molding and side molding.

## 15 Rear window lower molding

Mounted with screws.

#### 16 Trunk lid finisher

Gľ

MA

EM

LC

EC

AT

FE

#### Side guard molding

 With a vehicle coated with Hard Clear Coat, use double-faced 3M adhesive tape Product No. 4210 or equivalent, after priming with 3M primer Product No. N-200 or C-100 or equivalent.

#### (18) Sun roof weatherstrip

#### (19) Front hood grille

#### 20 Rear combination lamp

When removing or installing the seat trim, carefully handle it to keep dirt out and avoid damage.