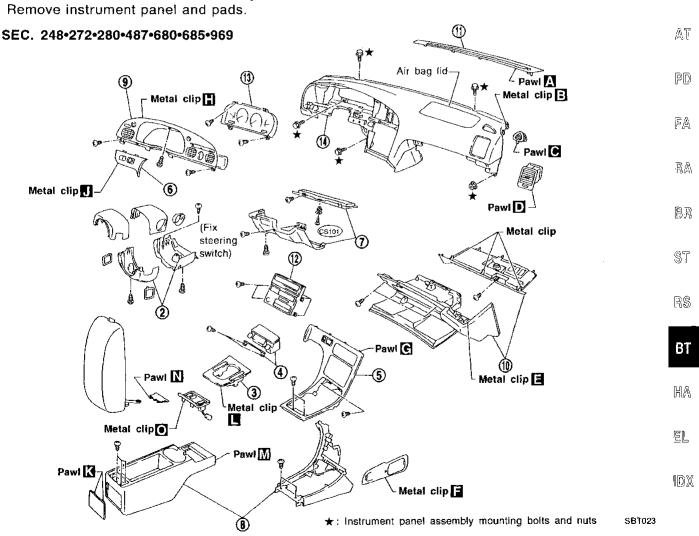

#### REMOVAL — Instrument panel assembly

- (1) Remove steering wheel. Disengage air bag system in advance.
- 2) Remove steering column cover.
- 3 Remove A/T finisher.
- 4 Remove ash tray assembly.
- (5) Remove cluster lid C.
- (6) Remove cluster lid D.
- (7) Remove lower instrument cover on driver side.
- Remove front floor console assembly and rear floor console assembly.
- (9) Remove cluster lid A.
- Remove glove box assembly and lower instrument cover on passenger side.
- (f) Remove defroster grille.
- (2) Remove radio and A/C or heater control.
- (3) Remove combination meter assembly.
- Remove instrument panel and pads.