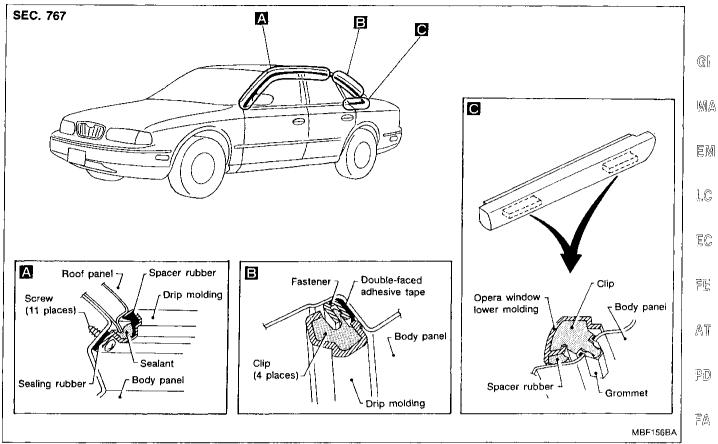

#### 5 Drip molding and opera window lower molding

## **6** Center pillar cover

## 7 Body side welt

FA

G[

EM

EC

RA

图图

ST