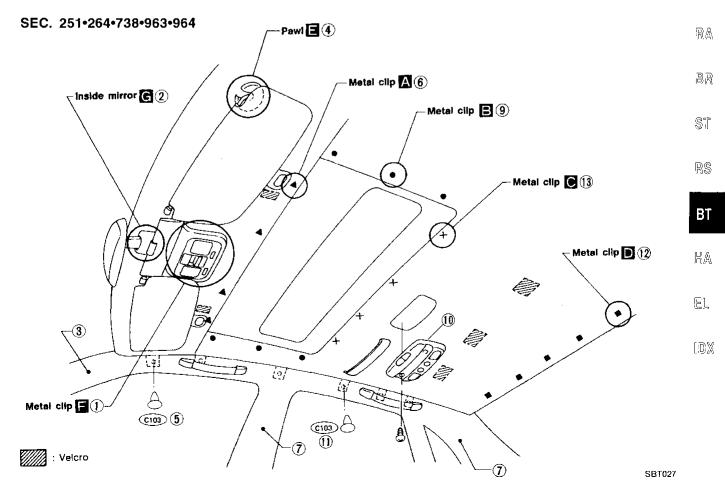

#### REMOVAL — Front roof garnish

① Remove sun roof control switch assembly.

n a a

**G**1

② Remove inside mirror assembly.

 $\mathbb{M}\mathbb{A}$ 

EM

LC

- Remove metal clip from rear of front garnish by pulling it toward rear of vehicle.
- 3 Remove front pillar garnish. Refer to "SIDE AND FLOOR TRIM Passenger room" for details (BT-13).
- 4 Remove three screws securing each sun visor.
- (5) Remove the clip (103) from each front roof garnish.
- **(6)** While pulling front roof garnish backward, remove the metal clip from roof panel. Disconnect sun visor harness connector.

#### REMOVAL — Headlining

ĘC.

FE

AT

PD)

- (7) Remove body side trim. Refer to "SIDE AND FLOOR TRIM Passenger room" for details (BT-13).
- 8 Remove front roof garnish. Refer to "REMOVAL Front roof garnish" for details.
- Remove side headlining retainers from sun roof opening.
- ① Remove interior lamp assembly.
- (f) Remove clips (103) securing each side of headlining.
- Remove retainer from sun roof side.
- Remove rear metal clip by pulling it straight down.
- Remove metal clip from rear of sun roof by pulling it toward front of vehicle.
- Remove metal clips securing rear of headlining. Lower headlining.
- (3) While moving entire headlining forward, remove four metal clips at rear of sun roof opening.