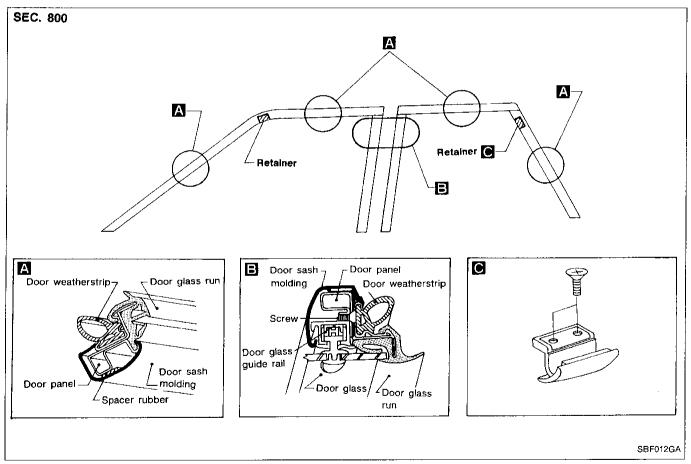

#### **Front Door**

After adjusting door or door lock, check door lock operation.

#### Striker adjustment

MBF118BB

adjustment

(2.1 - 2.9, 15 - 21)

<sup>O</sup> 21 - 28

BT

MM

EL

Outside handle adjustment

between holder and rod is

specified value.)

(Turn holder as the clearance

#### **Rear Door**

#### Striker adjustment