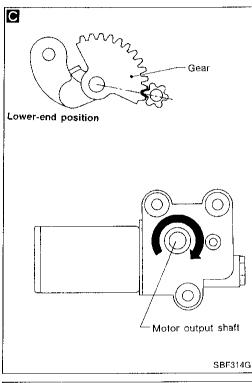

#### Front lifting motor (Driver's side only)

- 1. Set front lifter to the lower-end position.
- 2. Connect motor assembly connector to power seat harness connector. (At this point, motor assembly is not installed on seat.)
- 3. Connect power seat harness connector to main harness connector.
- 4. Connect battery ground terminal. Set power seat switch so that front lifter move in the lower direction.
- 5. Lifting motor rotates in direction shown by arrow until it stops automatically at limit switch.
- 6. Disconnect battery ground terminal. Install front lifting motor.

## Rear lifting motor (Driver's side only)

- 1. Move rear lifter to the upper-end position. (Spring will set rear lifter at this position.)
- 2. Connect motor assembly connector to power seat harness connector. (At this point, motor assembly is not installed on seat.)
- 3. Connect power seat harness connector to main harness connector.
- 4. Connect battery ground terminal. Set power seat switch so that rear lifter moves in the upper direction.
- 5. Motor rotates in direction shown by arrow and stops automatically at limit switch.
- 6. Disconnect battery ground terminal. Install front lifting motor.