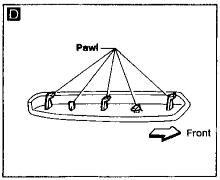

#### REMOVAL — Front roof garnish

① Remove sun roof control switch assembly.

n a a

**G**1

② Remove inside mirror assembly.

 $\mathbb{M}\mathbb{A}$ 

EM

LC

- Remove metal clip from rear of front garnish by pulling it toward rear of vehicle.
- 3 Remove front pillar garnish. Refer to "SIDE AND FLOOR TRIM Passenger room" for details (BT-13).
- 4 Remove three screws securing each sun visor.
- (5) Remove the clip (103) from each front roof garnish.
- **(6)** While pulling front roof garnish backward, remove the metal clip from roof panel. Disconnect sun visor harness connector.

#### REMOVAL — Headlining

ĘC.

FE

AT

PD)

- (7) Remove body side trim. Refer to "SIDE AND FLOOR TRIM Passenger room" for details (BT-13).
- 8 Remove front roof garnish. Refer to "REMOVAL Front roof garnish" for details.
- Remove side headlining retainers from sun roof opening.
- ① Remove interior lamp assembly.
- (f) Remove clips (103) securing each side of headlining.
- Remove retainer from sun roof side.
- Remove rear metal clip by pulling it straight down.
- Remove metal clip from rear of sun roof by pulling it toward front of vehicle.
- Remove metal clips securing rear of headlining. Lower headlining.
- (3) While moving entire headlining forward, remove four metal clips at rear of sun roof opening.