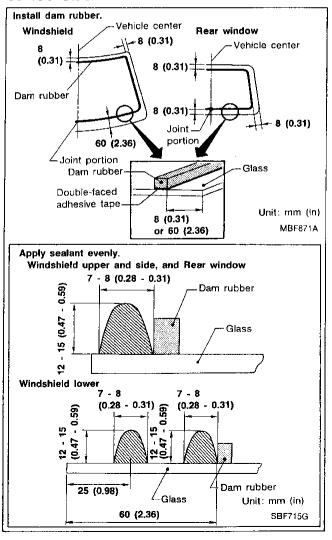

#### **REMOVAL**

After removing moldings, remove glass.

Be careful not to scratch glass when removing.

#### INSTALLATION

- Use genuine Nissan Sealant kit or equivalent. Follow instructions furnished with it.
- After installing the glass, the vehicle should remain stationary until the sealant hardens.

#### **WARNING:**

Keep heat and open flames away as primers are flammable. **CAUTION:** 

Advise the user of the fact that vehicle should not be driven on rough roads or surfaces until sealant has properly vulcanized.

- Do not use sealant which is past its usable term.
- Do not leave cartridge unattended with its cap open.
- Keep primers and sealant in a cool, dry place. Ideally, they should be stored in a refrigerator.
- Molding must be installed securely so that it is in position and leaves no gap.