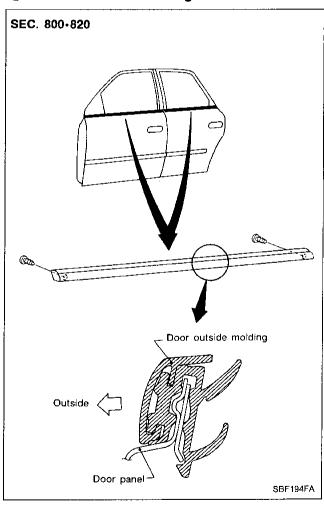

### 1 Hood front seal



#### ② ③ Cowl top seal and cowl top grille



# Windshield upper molding and side molding



#### Method 2

- 1. Cut off sealant at glass end.
- 2. Clean the side on which panel was mounted.
- 3. Set molding fastener and apply sealant to body panel, and apply primer to molding and body.



 Install molding by aligning the molding mark located on center with vehicle center.
 Be sure to install tightly so that there is no gap around the corner.

SBF161E

#### 5 Drip molding and opera window lower molding



## **6** Center pillar cover



## 7 Body side welt



FA

G[

EM

EC

RA

图图

ST

RS

BT

温A

EL

M

#### 8 Door weatherstrip



#### (9) Rear door corner outer cover



#### 10 Door sash molding



970

#### 10 Door parting seal



#### 12 Door outside molding



#### 13 Trunk lid weatherstrip



# Rear window upper molding and side molding

Basically the same as windshield upper molding and side molding.

Refer to 4 Windshield upper molding and side molding.

## 15 Rear window lower molding

Mounted with screws.

#### 16 Trunk lid finisher



Gľ

MA

EM

LC

EC

AT

FE

PD.

₹A

RA

BR

ST

RS

вт

HA

EL

IDX

#### Side guard molding



 With a vehicle coated with Hard Clear Coat, use double-faced 3M adhesive tape Product No. 4210 or equivalent, after priming with 3M primer Product No. N-200 or C-100 or equivalent.

#### (18) Sun roof weatherstrip



#### (19) Front hood grille



#### 20 Rear combination lamp



When removing or installing the seat trim, carefully handle it to keep dirt out and avoid damage.

#### **Front Seat** SEC. 870 Gl MA