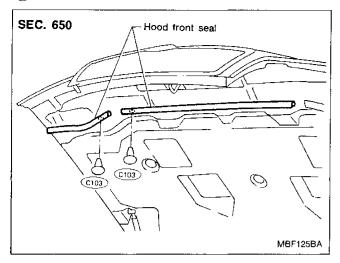

roof by pulling it toward front of vehicle.
- Remove metal clips securing rear of headlining. Lower headlining.
- (3) While moving entire headlining forward, remove four metal clips at rear of sun roof opening.

















#### **DOOR TRIM**

#### **REMOVAL** — Door trim

- 1 Remove inside handle escutcheon.
- 2 Remove door armrest by pulling it backward.
- 3 Remove four bolts.
- 4 Remove clips securing door finisher.
- 5 Lift out door finisher. Disconnect main and door harnesses.

Remove ash tray before detaching rear door trim.

















MBF122BA

Œ]

MA

EW

LC

EC

FE

AT

PD)

 $\mathbb{R}\mathbb{A}$ 

BR

BT

EL

IDX

#### **TRUNK ROOM TRIM**



**BT-18** 



Gí

MA

EM

LC

EC

FE

AT

'P D)

FA

 $\mathbb{R}\mathbb{A}$ 

BR

ST

RS

вт

KA

EL

#### 1 Hood front seal



#### ② ③ Cowl top seal and cowl top grille



# Windshield upper molding and side molding



#### Method 2

- 1. Cut off sealant at glass end.
- 2. Clean the side on which panel was mounted.
- 3. Set molding fastener and apply sealant to body panel, and apply primer to molding and body.



 Install molding by aligning the molding mark located on center with vehicle center.
 Be sure to install tightly so that there is no gap around the corner.

SBF161E

#### 5 Drip molding and opera window lower molding



## **6** Center pillar cover



## 7 Body side welt



FA

G[

EM

EC

RA

图图

ST

RS

BT

温A

EL

M

#### 8 Door weatherstrip



#### (9) Rear door corner outer cover



#### 10 Door sash molding



970

#### 10 Door parting seal



#### 12 Door outside molding



#### 13 Trunk lid wea