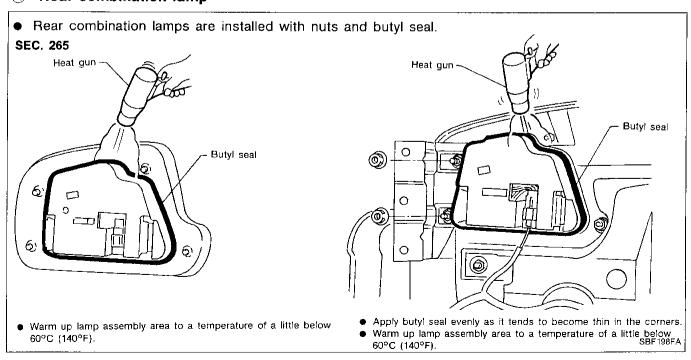

#### 20 Rear combination lamp

When removing or installing the seat trim, carefully handle it to keep dirt out and avoid damage.