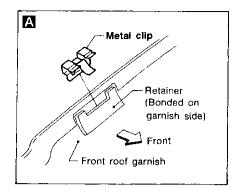

#### REMOVAL — Front roof garnish

① Remove sun roof control switch assembly.

n a a

**G**1

② Remove inside mirror assembly.

 $\mathbb{M}\mathbb{A}$ 

EM

LC

- Remove metal clip from rear of front garnish by pulling it toward rear of vehicle.
- 3 Remove front pillar garnish. Refer to "SIDE AND FLOOR TRIM Passenger room" for details (BT-13).
- 4 Remove three screws securing each sun visor.
- (5) Remove the clip (103) from each front roof garnish.
- **(6)** While pulling front roof garnish backward, remove the metal clip from roof panel. Disconnect sun visor harness connector.