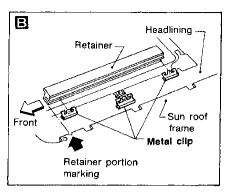

#### REMOVAL — Headlining

ĘC.

FE

AT

PD)

- (7) Remove body side trim. Refer to "SIDE AND FLOOR TRIM Passenger room" for details (BT-13).
- 8 Remove front roof garnish. Refer to "REMOVAL Front roof garnish" for details.
- Remove side headlining retainers from sun roof opening.
- ① Remove interior lamp assembly.
- (f) Remove clips (103) securing each side of headlining.
- Remove retainer from sun roof side.
- Remove rear metal clip by pulling it straight down.
- Remove metal clip from rear of sun roof by pulling it toward front of vehicle.
- Remove metal clips securing rear of headlining. Lower headlining.
- (3) While moving entire headlining forward, remove four metal clips at rear of sun roof opening.