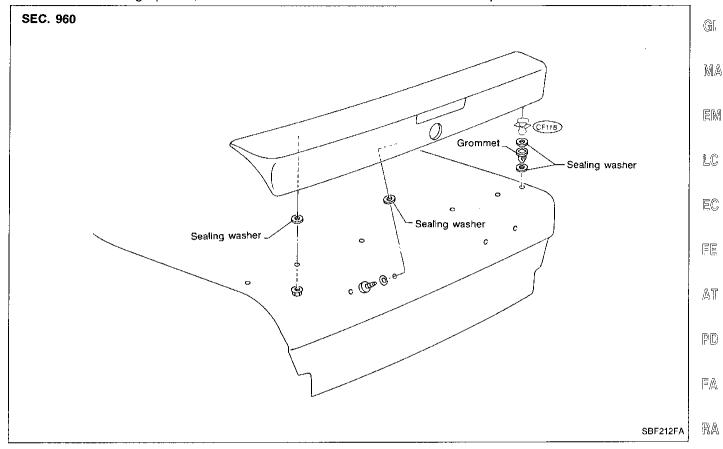

#### **Body Rear End and Opener**

- Trunk lid adjustment: Adjust at hinge-trunk lid portion for proper trunk lid fit.
- Trunk lid lock system adjustment: Adjust striker so that it is in the center of the lock. After adjustment, check trunk lid lock operation.
- Opener cable: Do not attempt to bend cable using excessive force.
- After installation, make sure that trunk lid and fuel filler lid open smoothly.

#### REMOVAL — Rear bumper assembly

- 1) Remove license plate.
- 2 Remove bolts from lower side of rear bumper.
- ③ Remove screws from lower side of each side bumper.
- @ Remove trunk trim. Refer to "TRUNK ROOM TRIM" for details (BT-18).
- (5) Working inside trunk, remove bolts securing each bumper side to fender.
- (6) Working inside trunk, remove nuts securing each corner of bumper fascia.
- (7) Also remove nuts from center of trunk compartment.
- Remove screws securing left and right rear mudguards to bumper fascia.
- Remove screws securing wheelarch to each bumper side.
- 1 Pull bumper fascia out. Remove side marker lamp and license lamp harness connectors.
- nemove bumper stays. Working inside trunk, remove left and right plugs from floor, then remove bolts.