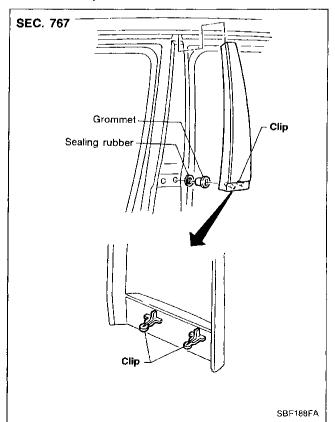

#### SEC. 268-678-738-749-769-799-809-828

SBT025

**BT-13** 

961

Gľ

MA

国网

LC

#### 5 Drip molding and opera window lower molding

## **6** Center pillar cover

## 7 Body side welt

FA

G[

EM

EC

RA

图图

ST