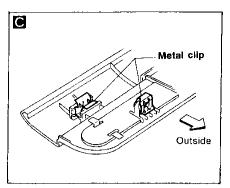

#### REMOVAL — Front roof garnish

① Remove sun roof control switch assembly.

n a a

**G**1

② Remove inside mirror assembly.

 $\mathbb{M}\mathbb{A}$ 

EM

LC

- Remove metal clip from rear of front garnish by pulling it toward rear of vehicle.
- 3 Remove front pillar garnish. Refer to "SIDE AND FLOOR TRIM Passenger room" for details (BT-13).
- 4 Remove three screws securing each sun visor.
- (5) Remove the clip (103) from each front roof garnish.
- **(6)** While pulling front roof garnish backward, remove the metal clip from roof panel. Disconnect sun visor harness connector.