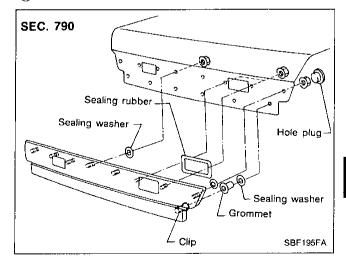

## **Clip and Fastener**

- Clips and fasteners in BT section correspond to the following numbers and symbols.
- Replace any clips and/or fasteners which are damaged during removal or installation.

| Removal: Rem | Symbol<br>No.           | Shapes  | Removal & Installation                                | Gl  |
|--------------------------------------------------------------------------------------------------------------------------------------------------------------------------------------------------------------------------------------------------------------------------------------------------------------------------------------------------------------------------------------------------------------------------------------------------------------------------------------------------------------------------------------------------------------------------------------------------------------------------------------------------------------------------------------------------------------------------------------------------------------------------------------------------------------------------------------------------------------------------------------------------------------------------------------------------------------------------------------------------------------------------------------------------------------------------------------------------------------------------------------------------------------------------------------------------------------------------------------------------------------------------------------------------------------------------------------------------------------------------------------------------------------------------------------------------------------------------------------------------------------------------------------------------------------------------------------------------------------------------------------------------------------------------------------------------------------------------------------------------------------------------------------------------------------------------------------------------------------------------------------------------------------------------------------------------------------------------------------------------------------------------------------------------------------------------------------------------------------------------------|-------------------------|---------|-------------------------------------------------------|-----|
| SBF302H  SBF302H  SBF307H  Removal: Rem |                         |         | Remove by bending up with flat-bladed screwdrivers or |     |
| Removal: Rem |                         | SBF302H | SBE367BA                                              |     |
| Removal: Remove with a clip remover.  SBF303H  SBF303H  SBF303H  SBF303H  SBF303H  Removal:  Clip ST  ST  Clip ST  Finisher  SBF330C  SBF3 |                         |         | ODI 307 DA                                            | EC  |
| Removal: Rem |                         |         |                                                       | 75  |
| SBF303H  SBF303H  SBF303H  SBF423H  Removal:  RA  Clip-A  Clip-B (Grommet)  Sealing washers  Removal:  Clip-B Sealing washers  Clip-B Sealing washers  Clip-B Sealing washers  Clip-B Sealing washers                                                                                                                                                                                                                                                                                                                                                                                                                                                                                                                                                                                                                                                                                                                                                                                                                                                                                                                                                                                                                                                                                                                                                                                                                                                                                                                                                                                                                                                                                                                                                                                                                                                                                                                                                                                                                                                                                                                          | ©103                    |         | Removal:                                              | ΔT  |
| Finisher  Removal:  Screwdriver Clip Finisher  Removal:  Removal:  Removal:  SEF638C  Removal:  Flat-bladed screwdriver Finisher  Finisher  Clip-B (Grommet) Washer  Sealing washers  Removal:  Flat-bladed screwdriver Finisher  Finisher  Clip-B Sealing washers  DX                                                                                                                                                                                                                                                                                                                                                                                                                                                                                                                                                                                                                                                                                                                                                                                                                                                                                                                                                                                                                                                                                                                                                                                                                                                                                                                                                                                                                                                                                                                                                                                                                                                                                                                                                                                                                                                         |                         |         | Remove with a clip remover.                           | PD) |
| Screwdriver  Clip-A  Clip-B (Grommet)  Sealing washers  Screwdriver  Flat-bladed screwdriver  Finisher  Clip-B (Grommet)  Sealing washers  Flat-bladed screwdriver  Finisher  Flat-bladed screwdriver                                                                                                                                                                                                                                                                                                                                                                                                                                                                                                                                                                                                                                                                                                                                                                                                                                |                         | SBF303H | SBF423H                                               | FA. |
| MBF518B  SBF638C  Removal: Flat-bladed screwdriver Finisher  Clip-A  Clip-B (Grommet)  Sealing washer  Clip-B Sealing washer  Flat-bladed screwdriver Finisher  Flat-bladed screwdriver                                                                                                                                                                                                                                                                                                                                                                                                                                                                                                                                                                                                                                                                                                                                                                                              |                         |         |                                                       | RA  |
| MBF518B  SBF638C  Clip-A  Removal: Flat-bladed screwdriver Finisher  Clip-B (Grommet) Sealing washer  Clip-B Sealing washers  BI  Clip-B Sealing washers                                                                                                                                                                                                                                                                                                                                                                                                                                                                                                                                                                                                                                                                                                                                                                                                                                                                                                                                                                                                                                                                                                                                                                                                                                                                                                                                                                                                                                                                                                                                                                                                                                                                                                                                                                                                                                                                                                                                                                       | G205                    |         | Screwariver                                           | BR  |
| Clip-A  Clip-B (Grommet)  Sealing washer  Clip-B Sealing washers  Clip-B Sealing washers  Clip-B Sealing washers                                                                                                                                                                                                                                                                                                                                                                                                                                                                                                                                                                                                                                                                                                                                                                                                                                                                                                                                                                                                                                                                                                                                                                                                                                                                                                                                                                                                                                                                                                                                                                                                                                                                                                                                                                                                                                                                                                                                                                                                               |                         |         | /                                                     | ST  |
| Clip-B (Grommet)  Sealing washer  Clip-B (Grommet)  Sealing washer  Sealing washers  BT  Flat-bladed screwdriver  Finisher  Finisher  Clip-B  Sealing washers                                                                                                                                                                                                                                                                                                                                                                                                                                                                                                                                                                                                                                                                                                                                                                                                                                                                                                                                                                                                                                                                                                                                                                                                                                                                                                                                                                                                                                                                                                                                                                                                                                                                                                                                                                                                                                                                                                                                                                  |                         | MBF518B | SBF638C                                               | RS  |
| Clip-B (Grommet)  Sealing washer  Clip-B (Grommet)  Page 1                                                                                                                                                                                                                                                                                                                                                                                                                                                                                                                                                                                                                                                                                                                                                                                                                                                                                                                                                                                                                                                                                                                                                                                                                                                                                                                                                                                                                                                                                                                                                                                                                                                                                                                                                                                                                                                                                                                                                                                                                                                                     |                         | Clip-A  | — Flat-bladed screwdriver                             | ВТ  |
| Sealing washer  (Grommet)  Body Clip-B (Grommet) panel  Clip-A  Sealing washers                                                                                                                                                                                                                                                                                                                                                                                                                                                                                                                                                                                                                                                                                                                                                                                                                                                                                                                                                                                                                                                                                                                                                                                                                                                                                                                                                                                                                                                                                                                                                                                                                                                                                                                                                                                                                                                                                                                                                                                                                                                | (F118)                  | Clip-B  |                                                       | H/A |
| washers [D]X                                                                                                                                                                                                                                                                                                                                                                                                                                                                                                                                                                                                                                                                                                                                                                                                                                                                                                                                                                                                                                                                                                                                                                                                                                                                                                                                                                                                                                                                                                                                                                                                                                                                                                                                                                                                                                                                                                                                                                                                                                                                                                                   | Sealing Washer Panel CI |         | Body / (Grommet) panel / Clip-A                       |     |
| SRE161D I SRE260∆ I                                                                                                                                                                                                                                                                                                                                                                                                                                                                                                                                                                                                                                                                                                                                                                                                                                                                                                                                                                                                                                                                                                                                                                                                                                                                                                                                                                                                                                                                                                                                                                                                                                                                                                                                                                                                                                                                                                                                                                                                                                                                                                            |                         | SBF151D | └─ Sealing<br>washers<br>SBF259G                      | (DX |

## Clip and Fastener (Cont'd)

| onp and rastener (som a) |         |                                                                                                             |  |
|--------------------------|---------|-------------------------------------------------------------------------------------------------------------|--|
| Symbol<br>No.            | Shapes  | Removal & Installation                                                                                      |  |
| (S10)                    | SBF078B | Removal:  1. Screw out with a Phillips screwdriver.  2. Remove female portion with flat-bladed screwdriver. |  |
|                          |         | Removal: Holder portion of clip must be spread out to remove rod.                                           |  |
| <b>C</b> R103            |         |                                                                                                             |  |
|                          | SBF768B | SBF770B                                                                                                     |  |