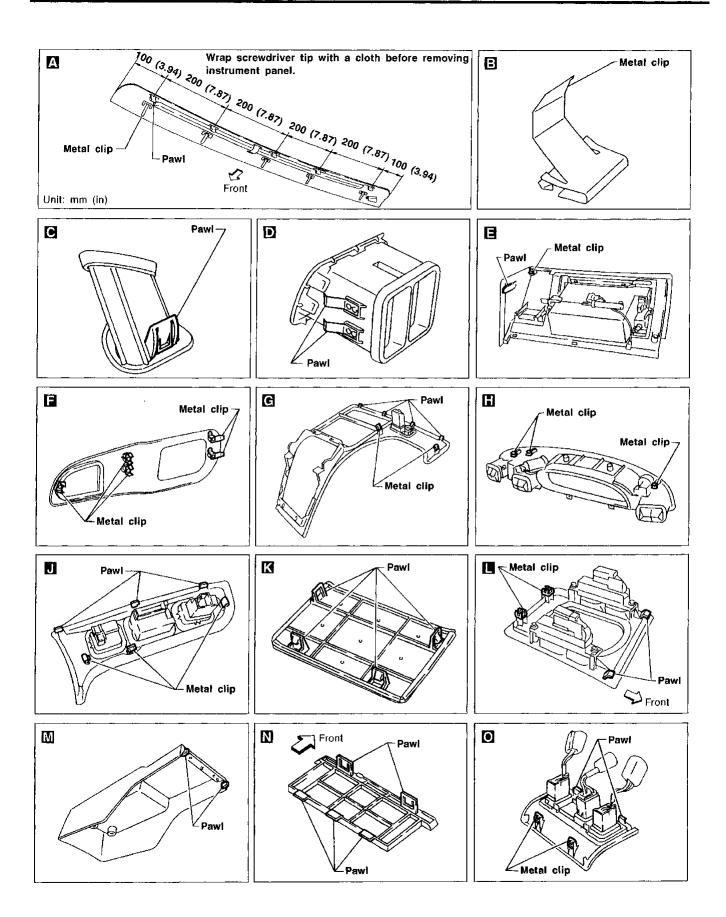

## **Clip and Fastener**

- Clips and fasteners in BT section correspond to the following numbers and symbols.
- Replace any clips and/or fasteners which are damaged during removal or installation.

| Removal: Rem | Symbol<br>No.           | Shapes  | Removal & Installation                                | Gl  |
|--------------------------------------------------------------------------------------------------------------------------------------------------------------------------------------------------------------------------------------------------------------------------------------------------------------------------------------------------------------------------------------------------------------------------------------------------------------------------------------------------------------------------------------------------------------------------------------------------------------------------------------------------------------------------------------------------------------------------------------------------------------------------------------------------------------------------------------------------------------------------------------------------------------------------------------------------------------------------------------------------------------------------------------------------------------------------------------------------------------------------------------------------------------------------------------------------------------------------------------------------------------------------------------------------------------------------------------------------------------------------------------------------------------------------------------------------------------------------------------------------------------------------------------------------------------------------------------------------------------------------------------------------------------------------------------------------------------------------------------------------------------------------------------------------------------------------------------------------------------------------------------------------------------------------------------------------------------------------------------------------------------------------------------------------------------------------------------------------------------------------------|-------------------------|---------|-------------------------------------------------------|-----|
| SBF302H  SBF302H  SBF307H  Removal: Rem |                         |         | Remove by bending up with flat-bladed screwdrivers or |     |
| Removal: Rem |                         | SBF302H | SBE367BA                                              |     |
| Removal: Remove with a clip remover.  SBF303H  SBF303H  SBF303H  SBF303H  SBF303H  Removal:  Clip ST  ST  Clip ST  Finisher  SBF330C  SBF3 |                         |         | ODI 307 DA                                            | EC  |
| Removal: Rem |                         |         |                                                       | 75  |
| SBF303H  SBF303H  SBF303H  SBF423H  Removal:  RA  Clip-A  Clip-B (Grommet)  Sealing washers  Removal:  Clip-B Sealing washers  Clip-B Sealing washers  Clip-B Sealing washers  Clip-B Sealing washers                                                                                                                                                                                                                                                                                                                                                                                                                                                                                                                                                                                                                                                                                                                                                                                                                                                                                                                                                                                                                                                                                                                                                                                                                                                                                                                                                                                                                                                                                                                                                                                                                                                                                                                                                                                                                                                                                                                          | ©103                    |         | Removal:                                              | ΔT  |
| Finisher  Removal:  Screwdriver Clip Finisher  Removal:  Removal:  Removal:  SEF638C  Removal:  Flat-bladed screwdriver Finisher  Finisher  Clip-B (Grommet) Washer  Sealing washers  Removal:  Flat-bladed screwdriver Finisher  Finisher  Clip-B Sealing washers  DX                                                                                                                                                                                                                                                                                                                                                                                                                                                                                                                                                                                                                                                                                                                                                                                                                                                                                                                                                                                                                                                                                                                                                                                                                                                                                                                                                                                                                                                                                                                                                                                                                                                                                                                                                                                                                                                         |                         |         | Remove with a clip remover.                           | PD) |
| Screwdriver  Clip-A  Clip-B (Grommet)  Sealing washers  Screwdriver  Flat-bladed screwdriver  Finisher  Clip-B (Grommet)  Sealing washers  Flat-bladed screwdriver  Finisher  Flat-bladed screwdriver                                                                                                                                                                                                                                                                                                                                                                                                                                                                                                                                                                                                                                                                                                                                                                                                                                |                         | SBF303H | SBF423H                                               | FA. |
| MBF518B  SBF638C  Removal: Flat-bladed screwdriver Finisher  Clip-A  Clip-B (Grommet)  Sealing washer  Clip-B Sealing washer  Flat-bladed screwdriver Finisher  Flat-bladed screwdriver                                                                                                                                                                                                                                                                                                                                                                                                                                                                                                                                                                                                                                                                                                                                                                                              |                         |         |                                                       | RA  |
| MBF518B  SBF638C  Clip-A  Removal: Flat-bladed screwdriver Finisher  Clip-B (Grommet) Sealing washer  Clip-B Sealing washers  BI  Clip-B Sealing washers                                                                                                                                                                                                                                                                                                                                                                                                                                                                                                                                                                                                                                                                                                                                                                                                                                                                                                                                                                                                                                                                                                                                                                                                                                                                                                                                                                                                                                                                                                                                                                                                                                                                                                                                                                                                                                                                                                                                                                       | G205                    |         | Screwariver                                           | BR  |
| Clip-A  Clip-B (Grommet)  Sealing washer  Clip-B Sealing washers  Clip-B Sealing washers  Clip-B Sealing washers                                                                                                                                                                                                                                                                                                                                                                                                                                                                                                                                                                                                                                                                                                                                                                                                                                                                                                                                                                                                                                                                                                                                                                                                                                                                                                                                                                                                                                                                                                                                                                                                                                                                                                                                                                                                                                                                                                                                                                                                               |                         |         | /                                                     | ST  |
| Clip-B (Grommet)  Sealing washer  Clip-B (Grommet)  Sealing washer  Sealing washers  BT  Flat-bladed screwdriver  Finisher  Finisher  Clip-B  Sealing washers                                                                                                                                                                                                                                                                                                                                                                                                                                                                                                                                                                                                                                                                                                                                                                                                                                                                                                                                                                                                                                                                                                                                                                                                                                                                                                                                                                                                                                                                                                                                                                                                                                                                                                                                                                                                                                                                                                                                                                  |                         | MBF518B | SBF638C                                               | RS  |
| Clip-B (Grommet)  Sealing washer  Clip-B (Grommet)  Page 1                                                                                                                                                                                                                                                                                                                                                                                                                                                                                                                                                                                                                                                                                                                                                                                                                                                                                                                                                                                                                                                                                                                                                                                                                                                                                                                                                                                                                                                                                                                                                                                                                                                                                                                                                                                                                                                                                                                                                                                                                                                                     |                         | Clip-A  | — Flat-bladed screwdriver                             | ВТ  |
| Sealing washer  (Grommet)  Body Clip-B (Grommet) panel  Clip-A  Sealing washers                                                                                                                                                                                                                                                                                                                                                                                                                                                                                                                                                                                                                                                                                                                                                                                                                                                                                                                                                                                                                                                                                                                                                                                                                                                                                                                                                                                                                                                                                                                                                                                                                                                                                                                                                                                                                                                                                                                                                                                                                                                | (F118)                  | Clip-B  |                                                       | H/A |
| washers [D]X                                                                                                                                                                                                                                                                                                                                                                                                                                                                                                                                                                                                                                                                                                                                                                                                                                                                                                                                                                                                                                                                                                                                                                                                                                                                                                                                                                                                                                                                                                                                                                                                                                                                                                                                                                                                                                                                                                                                                                                                                                                                                                                   | Sealing Washer Panel CI |         | Body / (Grommet) panel / Clip-A                       |     |
| SRE161D I SRE260∆ I                                                                                                                                                                                                                                                                                                                                                                                                                                                                                                                                                                                                                                                                                                                                                                                                                                                                                                                                                                                                                                                                                                                                                                                                                                                                                                                                                                                                                                                                                                                                                                                                                                                                                                                                                                                                                                                                                                                                                                                                                                                                                                            |                         | SBF151D | └─ Sealing<br>washers<br>SBF259G                      | (DX |

## Clip and Fastener (Cont'd)

| onp and rastener (som a) |         |                                                                                                             |  |
|--------------------------|---------|-------------------------------------------------------------------------------------------------------------|--|
| Symbol<br>No.            | Shapes  | Removal & Installation                                                                                      |  |
| (S10)                    | SBF078B | Removal:  1. Screw out with a Phillips screwdriver.  2. Remove female portion with flat-bladed screwdriver. |  |
|                          |         | Removal: Holder portion of clip must be spread out to remove rod.                                           |  |
| <b>C</b> R103            |         |                                                                                                             |  |
|                          | SBF768B | SBF770B                                                                                                     |  |