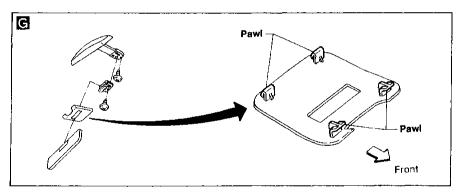

#### **REMOVAL** — Door trim

- 1 Remove inside handle escutcheon.
- 2 Remove door armrest by pulling it backward.
- 3 Remove four bolts.
- 4 Remove clips securing door finisher.
- 5 Lift out door finisher. Disconnect main and door harnesses.

Remove ash tray before detaching rear door trim.

MBF122BA

Œ]

MA

EW

LC

EC

FE