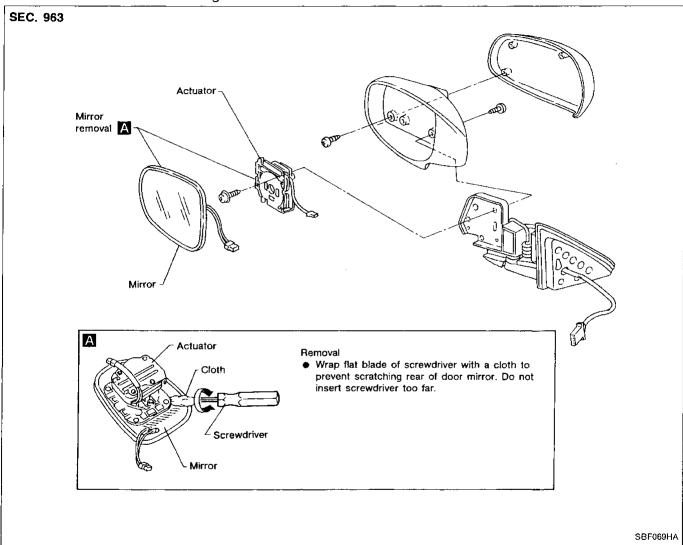

#### ★ For Wiring Diagram, refer to "POWER DOOR MIRROR" in EL section.

#### **CAUTION:**

Be careful not to scratch door rearview mirror body.

#### **REMOVAL** — Door mirror

- 1. Remove door trim. Refer to "DOOR TRIM" in "INTERIOR TRIM" for details (BT-17).
- 2. Remove inner cover front corner of door.
- 3. Disconnect door mirror harness connector.
- 4. Remove harness clips.
- 5. Remove three bolts securing door mirror.