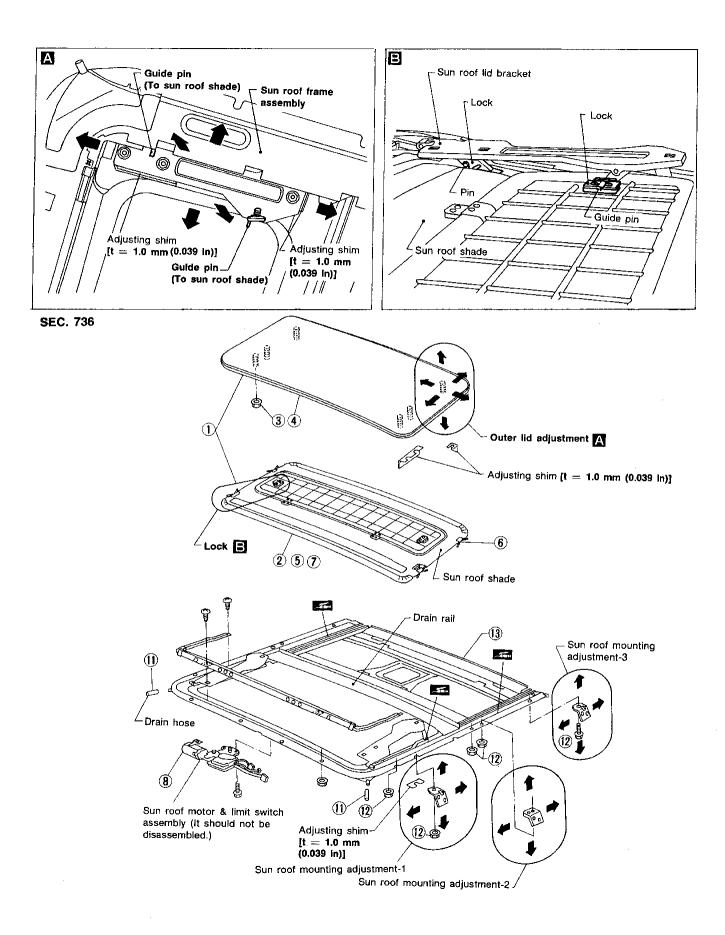

#### **SUN ROOF**

# ★ For Wiring Diagram, refer to "ELECTRIC SUN ROOF" in EL section. After any adjustment, check sun roof operation and lid alignment. Handle finisher plate and glass lid with care so not to damage it. It is desirable for easy installation to mark each point before removal. **CAUTION:** Always work with a helper. Remove sun roof frame from rear door opening. REMOVAL — Sun roof assembly 1 Open sun roof lid to approximately 2/3 of full-open position. Remove locks and pins through clearance between sun roof lid and sun roof shade. (2) Push in sun roof shade backward so that sun roof is held closed. 3 Close sun roof lid, and remove six nuts from back of sun roof lid. 4 Lift out sun roof away from roof. (5) Pull sun roof shade forward. (6) Remove four shade locks located beside sun roof shade. (7) Remove sun roof shade. (8) Remove sun roof motor assembly. (9) Remove driver's and passenger's seats. For details, refer to "Front Seat" in "SEAT". 10 Disconnect interior lamp harness. (f) Disconnect front and rear drain hoses. (2) Remove nuts and bolts securing sun roof rails. (3) Remove sun roof rail assembly. ST RS HA