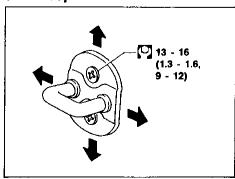

#### Striker adjustment

MBF118BB

adjustment

(2.1 - 2.9, 15 - 21)

<sup>O</sup> 21 - 28

BT

MM

EL