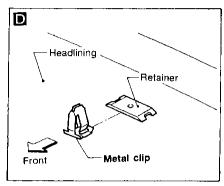

#### REMOVAL — Headlining

ĘC.

FE

AT

PD)

- (7) Remove body side trim. Refer to "SIDE AND FLOOR TRIM Passenger room" for details (BT-13).
- 8 Remove front roof garnish. Refer to "REMOVAL Front roof garnish" for details.
- Remove side headlining retainers from sun roof opening.
- ① Remove interior lamp assembly.
- (f) Remove clips (103) securing each side of headlining.
- Remove retainer from sun roof side.
- Remove rear metal clip by pulling it straight down.
- Remove metal clip from rear of sun roof by pulling it toward front of vehicle.
- Remove metal clips securing rear of headlining. Lower headlining.
- (3) While moving entire headlining forward, remove four metal clips at rear of sun roof opening.