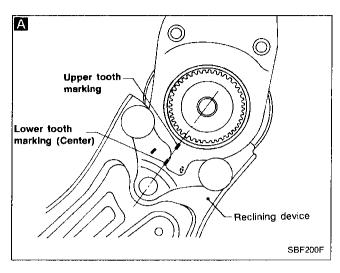

#### A Reclining motor

- Align upper toe mark on outside reclining device with lower toe mark on inside reclining device.
- 2. Install reclining motor.