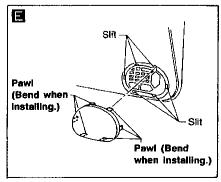

#### REMOVAL — Front roof garnish

① Remove sun roof control switch assembly.

n a a

**G**1

② Remove inside mirror assembly.

 $\mathbb{M}\mathbb{A}$ 

EM

LC

- Remove metal clip from rear of front garnish by pulling it toward rear of vehicle.
- 3 Remove front pillar garnish. Refer to "SIDE AND FLOOR TRIM Passenger room" for details (BT-13).
- 4 Remove three screws securing each sun visor.
- (5) Remove the clip (103) from each front roof garnish.
- **(6)** While pulling front roof garnish backward, remove the metal clip from roof panel. Disconnect sun visor harness connector.

#### REMOVAL — Headlining

ĘC.

FE

AT

PD)

- (7) Remove body side trim. Refer to "SIDE AND FLOOR TRIM Passenger room" for details (BT-13).
- 8 Remove front roof garnish. Refer to "REMOVAL Front roof garnish" for details.
- Remove side headlining retainers from sun roof opening.
- ① Remove interior lamp assembly.
- (f) Remove clips (103) securing each side of headlining.
- Remove retainer from sun roof side.
- Remove rear metal clip by pulling it straight down.
- Remove metal clip from rear of sun roof by pulling it toward front of vehicle.
- Remove metal clips securing rear of headlining. Lower headlining.
- (3) While moving entire headlining forward, remove four metal clips at rear of sun roof opening.