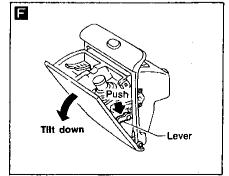

#### REMOVAL — Rear bumper assembly

- 1) Remove license plate.
- 2 Remove bolts from lower side of rear bumper.
- ③ Remove screws from lower side of each side bumper.
- @ Remove trunk trim. Refer to "TRUNK ROOM TRIM" for details (BT-18).
- (5) Working inside trunk, remove bolts securing each bumper side to fender.
- (6) Working inside trunk, remove nuts securing each corner of bumper fascia.
- (7) Also remove nuts from center of trunk compartment.
- Remove screws securing left and right rear mudguards to bumper fascia.
- Remove screws securing wheelarch to each bumper side.
- 1 Pull bumper fascia out. Remove side marker lamp and license lamp harness connectors.
- nemove bumper stays. Working inside trunk, remove left and right plugs from floor, then remove bolts.