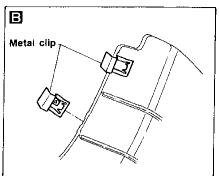

- Remove metal clip from rear of front garnish by pulling it toward rear of vehicle.
- 3 Remove front pillar garnish. Refer to "SIDE AND FLOOR TRIM Passenger room" for details (BT-13).
- 4 Remove three screws securing each sun visor.
- (5) Remove the clip (103) from each front roof garnish.
- **(6)** While pulling front roof garnish backward, remove the metal clip from roof panel. Disconnect sun visor harness connector.

#### REMOVAL — Headlining

ĘC.

FE

AT

PD)

- (7) Remove body side trim. Refer to "SIDE AND FLOOR TRIM Passenger room" for details (BT-13).
- 8 Remove front roof garnish. Refer to "REMOVAL Front roof garnish" for details.
- Remove side headlining retainers from sun roof opening.
- ① Remove interior lamp assembly.
- (f) Remove clips (103) securing each side of headlining.
- Remove retainer from sun roof side.
- Remove rear metal clip by pulling it straight down.
- Remove metal clip from rear of sun roof by pulling it toward front of vehicle.
- Remove metal clips securing rear of headlining. Lower headlining.
- (3) While moving entire headlining forward, remove four metal clips at rear of sun roof opening.