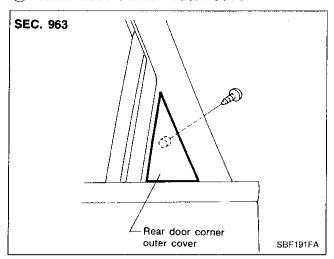

Gí

MA

EM

LC

EC

FE

AT

'P D)

FA

 $\mathbb{R}\mathbb{A}$ 

BR

ST

RS

вт

KA

EL

#### 1 Hood front seal



#### ② ③ Cowl top seal and cowl top grille



# Windshield upper molding and side molding



#### Method 2

- 1. Cut off sealant at glass end.
- 2. Clean the side on which panel was mounted.
- 3. Set molding fastener and apply sealant to body panel, and apply primer to molding and body.



 Install molding by aligning the molding mark located on center with vehicle center.
 Be sure to install tightly so that there is no gap around the corner.

SBF161E

#### 5 Drip molding and opera window lower molding



## **6** Center pillar cover



## 7 Body side welt



FA

G[

EM

EC

RA

图图

ST

RS

BT

温A

EL

M

#### 8 Door weatherstrip



#### (9) Rear door corner outer cover



#### 10 Door sash molding



970

#### 10 Door parting seal



#### 12 Door outside molding



#### 13 Trunk lid weatherstrip



# Rear window upper molding and side molding

Basically the same as windshield upper molding and side molding.

Refer to 4 Windshield upper molding and side molding.

## 15 Rear window lower molding

Mounted with screws.

#### 16 Trunk lid finisher



Gľ

MA

EM

LC

EC

AT

FE

PD.

₹A

RA

BR

ST

RS

вт

HA

EL

IDX

#### Side guard molding



 With a vehicle coated with Hard Clear Coat, use double-faced 3M adhesive tape Product No. 4210 or equivalent, after priming with 3M primer Product No. N-200 or C-100 or equivalent.

#### (18) Sun roof weatherstrip



#### (19) Front hood grille



#### 20 Rear combination lamp



When removing or installing the seat t