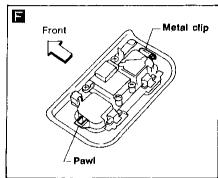

#### **REMOVAL** — Door trim

- 1 Remove inside handle escutcheon.
- 2 Remove door armrest by pulling it backward.
- 3 Remove four bolts.
- 4 Remove clips securing door finisher.
- 5 Lift out door finisher. Disconnect main and door harnesses.

Remove ash tray before detaching rear door trim.

MBF122BA

Œ]

MA

EW

LC

EC

FE