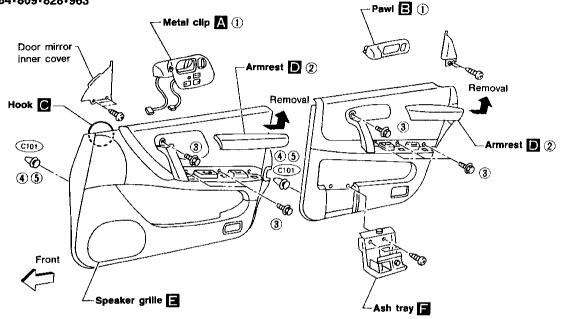

#### **REMOVAL** — Door trim

- 1 Remove inside handle escutcheon.
- 2 Remove door armrest by pulling it backward.
- 3 Remove four bolts.
- 4 Remove clips securing door finisher.
- 5 Lift out door finisher. Disconnect main and door harnesses.

Remove ash tray before detaching rear door trim.

MBF122BA

Œ]

MA

EW

LC

EC

FE