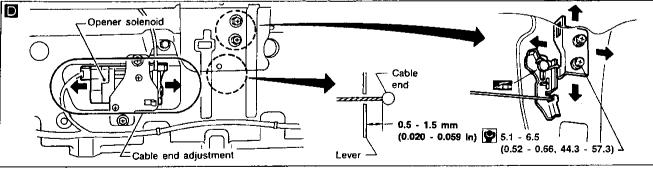

#### **Body Rear End and Opener**

- Trunk lid adjustment: Adjust at hinge-trunk lid portion for proper trunk lid fit.
- Trunk lid lock system adjustment: Adjust striker so that it is in the center of the lock. After adjustment, check trunk lid lock operation.
- Opener cable: Do not attempt to bend cable using excessive force.
- After installation, make sure that trunk lid and fuel filler lid open smoothly.

#### **CAUTION:**

Do not touch reinforcement with bare hands. Wear leather working gloves, since reinforcement surface is covered with fiberglass.

★ For Wiring Diagram, refer to "TRUNK LID AND FUEL FILLER LID OPENER" in EL section.