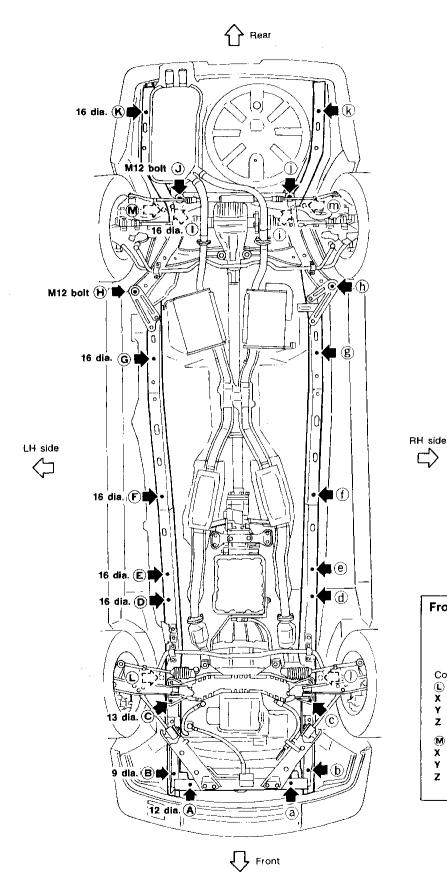

## **Underbody**

#### **MEASUREMENT**

All dimensions indicated in this figure are actual ones. (There are no projected dimensions.)

Unit: mm SBF321F

## **BODY ALIGNMENT**

## Underbody (Cont'd)

983

- All dimensions indicated in figures are actual ones.
- When a tram tracking gauge is used, adjust both pointers to equal length and check the pointers and gauge itself to make sure there is no free play.
- When a measuring tape is used, check to be sure there is no elongation, twisting or bending.
- Measurements should be taken at the center of the mounting holes.
- An asterisk (\*) following the value at the measuring point indicates that the measuring point on the other side is symmetrically the same value.
- The coordinates of the measurement points are the distances measured from the standard line of "X", "Y" and "Z".