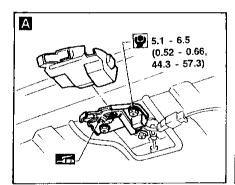

#### **Body Front End**

- Hood adjustment: Adjust at hinge portion.
- Hood lock adjustment: After adjusting, check hood lock control operation. Apply a coat of grease to hood locks engaging mechanism.
- Hood opener: Do not attempt to bend cable forcibly. Doing so increases effort required to unlock 

#### **WARNING:**

- Be careful not to scratch hood stay when installing hood. A scratched stay may cause gas leakage.
- The contents of the hood stay are under pressure. Do not take apart, puncture, apply heat or allow fire near it.

#### **CAUTION:**

Do not touch reinforcement with bare hands. Wear leather working gloves, since reinforcement surface is covered with fiberglass.