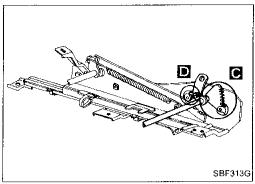

#### A Reclining motor

- Align upper toe mark on outside reclining device with lower toe mark on inside reclining device.
- 2. Install reclining motor.

#### **B** Sliding motor

- 1. Move both inside and outside slide rails to the rear-end position. (Seat assembly is then set at the front-end position.)
- 2. Adjust distance between rear end of slider shaft and the center of rear slider mounting to 46.4 mm (1.827 in).
- 3. Install sliding assembly and sliding motor.