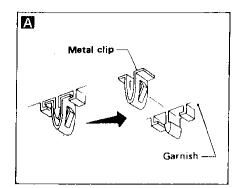

- Remove metal clip from rear of front garnish by pulling it toward rear of vehicle.
- 3 Remove front pillar garnish. Refer to "SIDE AND FLOOR TRIM Passenger room" for details (BT-13).
- 4 Remove three screws securing each sun visor.
- (5) Remove the clip (103) from each front roof garnish.
- **(6)** While pulling front roof garnish backward, remove the metal clip from roof panel. Disconnect sun visor harness connector.

#### REMOVAL — Headlining

ĘC.

FE

AT

PD)

- (7) Remove body side trim. Refer to "SIDE AND FLOOR TRIM Passenger room" for details (BT-13).
- 8 Remove front roof garnish. Refer to "REMOVAL Front roof garnish" for details.
- Remove side headlining retainers from sun roof opening.
- ① Remove interior lamp assembly.
- (f) Remove clips (103) securing each side of headlining.
- Remove retainer from sun roof side.
- Remove rear metal clip by pulling it straight down.
- Remove metal clip from rear of sun roof by pulling it toward front of vehicle.
- Remove metal clips securing rear of headlining. Lower headlining.
- (3) While moving entire headlining forward, remove four metal clips at rear of sun roof opening.