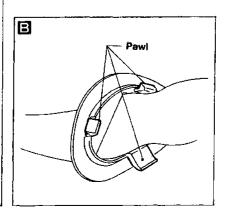

#### **Front Seat** SEC. 870 Gl MA 21 - 26 (2.1 - 2.7, 15 - 20) EM (4.4 - 5.6, 32 - 41) LC 43 - 55 21 - 26 (4.4 - 5.6, EC (2.1 - 2.7, 15 - 20) 32 - 41) Headrest motor FE Pawl AT PD A FA RA BR ST (4.4 - 5.6, 32 - 41) RS 21 - 26 (2.1 - 2.7, 15 - 20) (S 102) 21 - 26 BT (2.1 - 2.7, 15 - 20) Pawl HA Α Om\_ Pawl (4.4 - 5.6, 32 - 41) M 21 - 26 (2.1 - 2.7, 43 - 55 15 - 20) (4.4 - 5.6, 32 - 41) N·m (kg-m, ft-lb)

MBF126BA