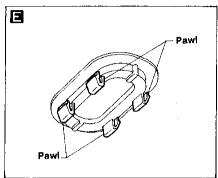

#### REMOVAL — Front roof garnish

① Remove sun roof control switch assembly.

n a a

**G**1

② Remove inside mirror assembly.

 $\mathbb{M}\mathbb{A}$ 

EM

LC

- Remove metal clip from rear of front garnish by pulling it toward rear of vehicle.
- 3 Remove front pillar garnish. Refer to "SIDE AND FLOOR TRIM Passenger room" for details (BT-13).
- 4 Remove three screws securing each sun visor.
- (5) Remove the clip (103) from each front roof garnish.
- **(6)** While pulling front roof garnish backward, remove the metal clip from roof panel. Disconnect sun visor harness connector.

#### REMOVAL — Headlining

ĘC.

FE

AT

PD)

- (7) Remove body side trim. Refer to "SIDE AND FLOOR TRIM Passenger room" for details (BT-13).
- 8 Remove front roof garnish. Refer to "REMOVAL Front roof garnish" for details.
- Remove side headlining retainers from sun roof opening.
- ① Remove interior lamp assembly.
- (f) Remove clips (103) securing each side of headlining.
- Remove retainer from sun roof side.
- Remove rear metal clip by pulling it straight down.
- Remove metal clip from rear of sun roof by pulling it toward front of vehicle.
- Remove metal clips securing rear of headlining. Lower headlining.
- (3) While moving entire headlining forward, remove four metal clips at rear of sun roof opening.