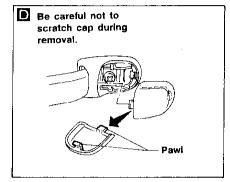

#### **REMOVAL** — Door mirror

- 1. Remove door trim. Refer to "DOOR TRIM" in "INTERIOR TRIM" for details (BT-17).
- 2. Remove inner cover front corner of door.
- 3. Disconnect door mirror harness connector.
- 4. Remove harness clips.
- 5. Remove three bolts securing door mirror.