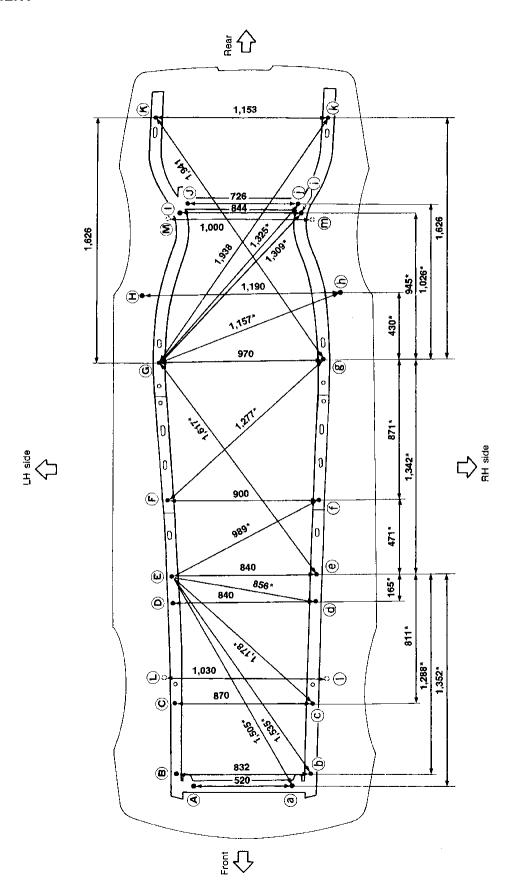

## **Underbody**

#### **MEASUREMENT**

All dimensions indicated in this figure are actual ones. (There are no projected dimensions.)

Unit: mm SBF321F

## **BODY ALIGNMENT**

## Underbody (Cont'd)

#### **MEASUREMENT POINTS**

| Front coordinates: | Rear<br>coordinates:                          |
|--------------------|-----------------------------------------------|
| (A), (a)           | © , (g)                                       |
| X : 260            | X : 485                                       |
| Y : -634           | Y : 2,040                                     |
| Z : 237.5          | Z : 84.6                                      |
| ⊕ ,                | (H) , (f)<br>X : 595<br>Y : 2,455<br>Z : 99.2 |
| © , ©              | ①,①                                           |
| X : 435            | X : 422                                       |
| Y : –100           | Y : 2,935                                     |
| Z : 220            | Z : 382.6                                     |
| (D) , (d)          | ① , ①                                         |
| X : 420            | X : 363                                       |
| Y : 535            | Y : 3,045                                     |
| Z : 88.6           | Z : 249.3                                     |
| €, €               | (K)                                           |
| X : 420            | X : 580                                       |
| Y : 700            | Y : 3,650                                     |
| Z : 90.4           | Z : 291.5                                     |
| ① , ①              | (k)                                           |
| X : 450            | X : 573                                       |
| Y : 1,170          | Y : 3,650                                     |
| Z : 92             | Z : 291.5                                     |
|                    |                                               |

983

- All dimensions indicated in figures are actual ones.
- When a tram tracking gauge is used, adjust both pointers to equal length and check the pointers and gauge itself to make sure there is no free play.
- When a measuring tape is used, check to be sure there is no elongation, twisting or bending.
- Measurements should be taken at the center of the mounting holes.
- An asterisk (\*) following the value at the measuring point indicates that the measuring point on the other side is symmetrically the same value.
- The coordinates of the measurement points are the distances measured from the standard line of "X", "Y" and "Z".