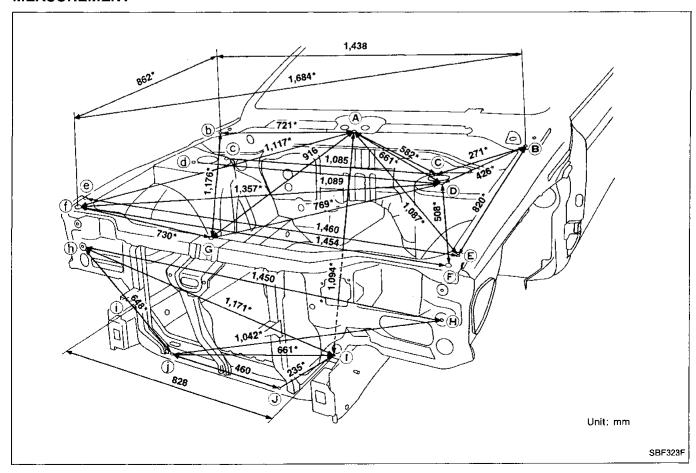

983

- All dimensions indicated in figures are actual ones.
- When a tram tracking gauge is used, adjust both pointers to equal length and check the pointers and gauge itself to make sure there is no free play.
- When a measuring tape is used, check to be sure there is no elongation, twisting or bending.
- Measurements should be taken at the center of the mounting holes.
- An asterisk (\*) following the value at the measuring point indicates that the measuring point on the other side is symmetrically the same value.
- The coordinates of the measurement points are the distances measured from the standard line of "X", "Y" and "Z".

#### **MEASUREMENT**

#### **MEASUREMENT POINTS**

Unit: mm

KA

BT

EC

严重

AT

PD