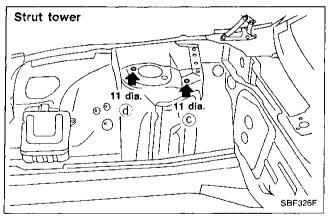

**Engine Compartment** 

#### **MEASUREMENT**

## **BODY ALIGNMENT**

## **Engine Compartment (Cont'd)**

#### **MEASUREMENT POINTS**

Unit: mm

KA

BT

EC

严重

AT

PD