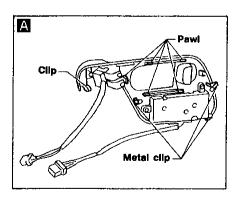

#### **REMOVAL** — Door trim

- 1 Remove inside handle escutcheon.
- 2 Remove door armrest by pulling it backward.
- 3 Remove four bolts.
- 4 Remove clips securing door finisher.
- 5 Lift out door finisher. Disconnect main and door harnesses.

Remove ash tray before detaching rear door trim.

MBF122BA

Œ]

MA

EW

LC

EC

FE