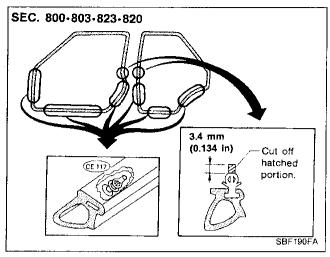

#### SEC. 268-678-738-749-769-799-809-828

SBT025

**BT-13** 

961

Gľ

MA

国网

LC

#### 10 Door sash molding

970

#### 10 Door parting seal