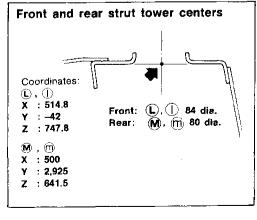

## Underbody (Cont'd)

#### **MEASUREMENT POINTS**

| Front coordinates: | Rear<br>coordinates:                          |
|--------------------|-----------------------------------------------|
| (A), (a)           | © , (g)                                       |
| X : 260            | X : 485                                       |
| Y : -634           | Y : 2,040                                     |
| Z : 237.5          | Z : 84.6                                      |
| ⊕ ,                | (H) , (f)<br>X : 595<br>Y : 2,455<br>Z : 99.2 |
| © , ©              | ①,①                                           |
| X : 435            | X : 422                                       |
| Y : –100           | Y : 2,935                                     |
| Z : 220            | Z : 382.6                                     |
| (D) , (d)          | ① , ①                                         |
| X : 420            | X : 363                                       |
| Y : 535            | Y : 3,045                                     |
| Z : 88.6           | Z : 249.3                                     |
| €, €               | (K)                                           |
| X : 420            | X : 580                                       |
| Y : 700            | Y : 3,650                                     |
| Z : 90.4           | Z : 291.5                                     |
| ① , ①              | (k)                                           |
| X : 450            | X : 573                                       |
| Y : 1,170          | Y : 3,650                                     |
| Z : 92             | Z : 291.5                                     |
|                    |                                               |