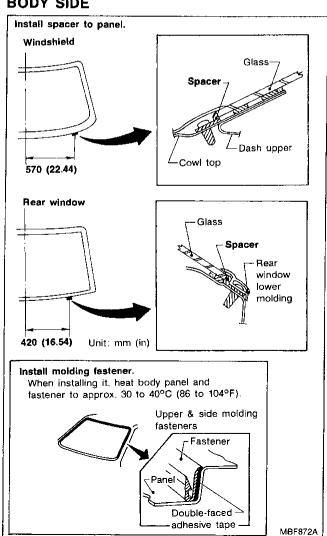

# Windshield upper molding and side molding

#### Method 2

- 1. Cut off sealant at glass end.
- 2. Clean the side on which panel was mounted.
- 3. Set molding fastener and apply sealant to body panel, and apply primer to molding and body.

 Install molding by aligning the molding mark located on center with vehicle center.
 Be sure to install tightly so that there is no gap around the corner.

# Rear window upper molding and side molding

Basically the same as windshield upper molding and side molding.

Refer to 4 Windshield upper molding and side molding.

## 15 Rear window lower molding

Mounted with screws.