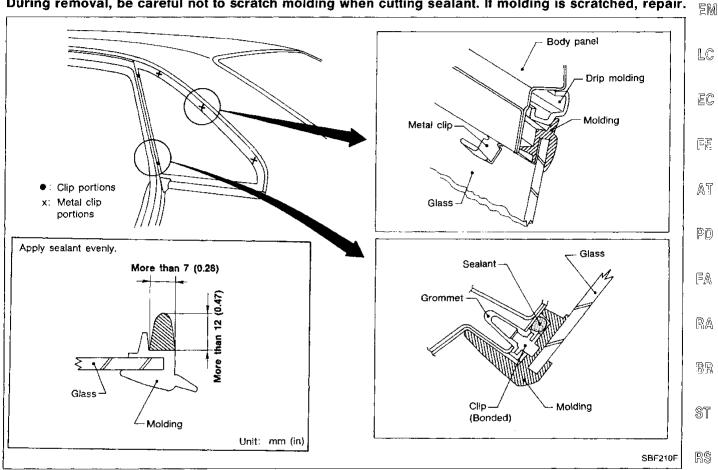

#### Molded type window

During removal, be careful not to scratch molding when cutting sealant. If molding is scratched, repair.

 $\mathbb{G}$ 

MA

HA

EL

1DX