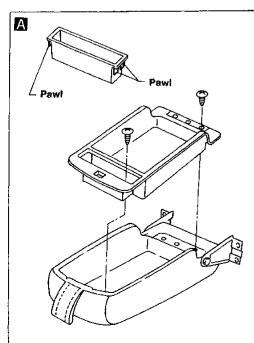

#### **Front Seat** SEC. 870 Gl MA 21 - 26 (2.1 - 2.7, 15 - 20) EM (4.4 - 5.6, 32 - 41) LC 43 - 55 21 - 26 (4.4 - 5.6, EC (2.1 - 2.7, 15 - 20) 32 - 41) Headrest motor FE Pawl AT PD A FA RA BR ST (4.4 - 5.6, 32 - 41) RS 21 - 26 (2.1 - 2.7, 15 - 20) (S 102) 21 - 26 BT (2.1 - 2.7, 15 - 20) Pawl HA Α Om\_ Pawl (4.4 - 5.6, 32 - 41) M 21 - 26 (2.1 - 2.7, 43 - 55 15 - 20) (4.4 - 5.6, 32 - 41) N·m (kg-m, ft-lb)

MBF126BA