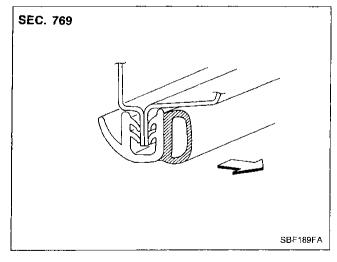

#### SEC. 268-678-738-749-769-799-809-828

SBT025

**BT-13** 

961

Gľ

MA

国网

LC

#### 8 Door weatherstrip