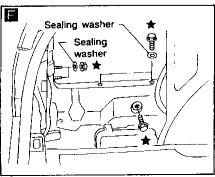

#### REMOVAL — Rear bumper assembly

- 1) Remove license plate.
- 2 Remove bolts from lower side of rear bumper.
- ③ Remove screws from lower side of each side bumper.
- @ Remove trunk trim. Refer to "TRUNK ROOM TRIM" for details (BT-18).
- (5) Working inside trunk, remove bolts securing each bumper side to fender.
- (6) Working inside trunk, remove nuts securing each corner of bumper fascia.
- (7) Also remove nuts from center of trunk compartment.
- Remove screws securing left and right rear mudguards to bumper fascia.
- Remove screws securing wheelarch to each bumper side.
- 1 Pull bumper fascia out. Remove side marker lamp and license lamp harness connectors.
- nemove bumper stays. Working inside trunk, remove left and right plugs from floor, then remove bolts.

: Bumper assembly mounting bolts & nuts : N·m (kg-m, in-lb)

SBT021

GI

MA

EM

LC

EC

FE