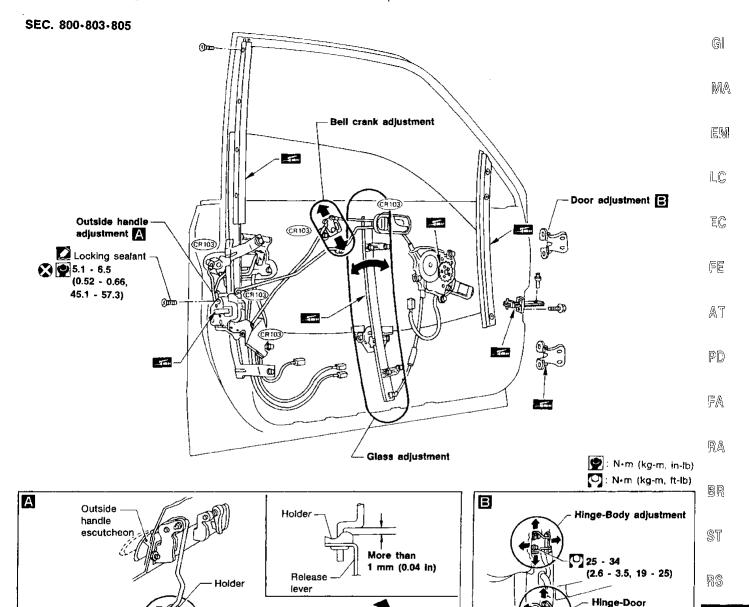

#### **Front Door**

After adjusting door or door lock, check door lock operation.

#### Striker adjustment

MBF118BB

adjustment

(2.1 - 2.9, 15 - 21)

<sup>O</sup> 21 - 28

BT

MM

EL

Outside handle adjustment

between holder and rod is

specified value.)

(Turn holder as the clearance