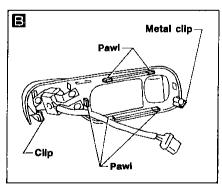

#### REMOVAL — Front roof garnish

① Remove sun roof control switch assembly.

n a a

**G**1

② Remove inside mirror assembly.

 $\mathbb{M}\mathbb{A}$ 

EM

LC

- Remove metal clip from rear of front garnish by pulling it toward rear of vehicle.
- 3 Remove front pillar garnish. Refer to "SIDE AND FLOOR TRIM Passenger room" for details (BT-13).
- 4 Remove three screws securing each sun visor.
- (5) Remove the clip (103) from each front roof garnish.
- **(6)** While pulling front roof garnish backward, remove the metal clip from roof panel. Disconnect sun visor harness connector.

#### REMOVAL — Headlining

ĘC.

FE

AT

PD)

- (7) Remove body side trim. Refer to "SIDE AND FLOOR TRIM Passenger room" for details (BT-13).
- 8 Remove front roof garnish. Refer to "REMOVAL Front roof garnish" for details.
- Remove side headlining retainers from sun roof opening.
- ① Remove interior lamp assembly.
- (f) Remove clips (103) securing each side of headlining.
- Remove retainer from sun roof side.
- Remove rear metal clip by pulling it straight down.
- Remove metal clip from rear of sun roof by pulling it toward front of vehicle.
- Remove metal clips securing rear of headlining. Lower headlining.
- (3) While moving entire headlining forward, remove four metal clips at rear of sun roof opening.