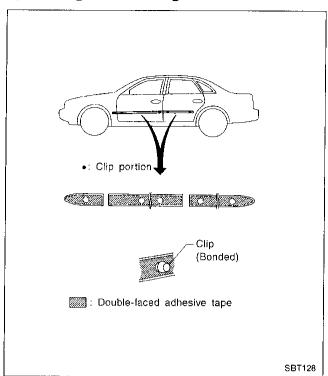

#### Side guard molding

 With a vehicle coated with Hard Clear Coat, use double-faced 3M adhesive tape Product No. 4210 or equivalent, after priming with 3M primer Product No. N-200 or C-100 or equivalent.