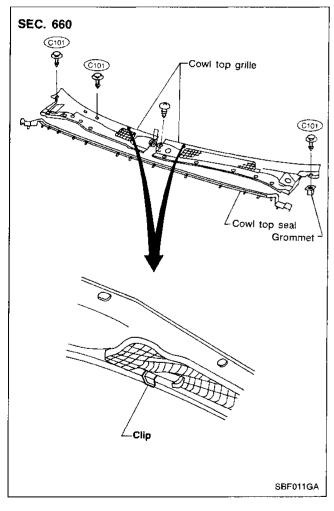

#### ② ③ Cowl top seal and cowl top grille

#### 5 Drip molding and opera window lower molding