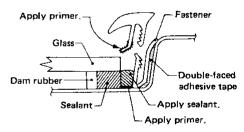

# Windshield upper molding and side molding

#### Method 2

- 1. Cut off sealant at glass end.
- 2. Clean the side on which panel was mounted.
- 3. Set molding fastener and apply sealant to body panel, and apply primer to molding and body.

 Install molding by aligning the molding mark located on center with vehicle center.
 Be sure to install tightly so that there is no gap around the corner.