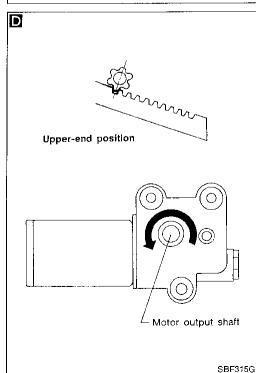

#### Front lifting motor (Driver's side only)

- 1. Set front lifter to the lower-end position.
- 2. Connect motor assembly connector to power seat harness connector. (At this point, motor assembly is not installed on seat.)
- 3. Connect power seat harness connector to main harness connector.
- 4. Connect battery ground terminal. Set power seat switch so that front lifter move in the lower direction.
- 5. Lifting motor rotates in direction shown by arrow until it stops automatically at limit switch.
- 6. Disconnect battery ground terminal. Install front lifting motor.

## Rear lifting motor (Driver's side only)

- 1. Move rear lifter to the upper-end position. (Spring will set rear lifter at this position.)
- 2. Connect motor assembly connector to power seat harness connector. (At this point, motor assembly is not installed on seat.)
- 3. Connect power seat harness connector to main harness connector.
- 4. Connect battery ground terminal. Set power seat switch so that rear lifter moves in the upper direction.
- 5. Motor rotates in direction shown by arrow and stops automatically at limit switch.
- 6. Disconnect battery ground terminal. Install front lifting motor.