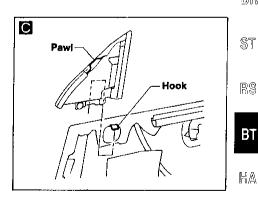

#### REMOVAL — Front roof garnish

① Remove sun roof control switch assembly.

n a a

**G**1

② Remove inside mirror assembly.

 $\mathbb{M}\mathbb{A}$ 

EM

LC

- Remove metal clip from rear of front garnish by pulling it toward rear of vehicle.
- 3 Remove front pillar garnish. Refer to "SIDE AND FLOOR TRIM Passenger room" for details (BT-13).
- 4 Remove three screws securing each sun visor.
- (5) Remove the clip (103) from each front roof garnish.
- **(6)** While pulling front roof garnish backward, remove the metal clip from roof panel. Disconnect sun visor harness connector.

#### REMOVAL — Headlining

ĘC.

FE

AT

PD)

- (7) Remove body side trim. Refer to "SIDE AND FLOOR TRIM Passenger room" for details (BT-13).
- 8 Remove front roof garnish. Refer to "REMOVAL Front roof garnish" for details.
- Remove side headlining retainers from sun roof opening.
- ① Remove interior lamp assembly.
- (f) Remove clips (103) securing each side of headlining.
- Remove retainer from sun roof side.
- Remove rear metal clip by pulling it straight down.
- Remove metal clip from rear of sun roof by pulling it toward front of vehicle.
- Remove metal clips securing rear of headlining. Lower headlining.
- (3) While moving entire headlining forward, remove four metal clips at rear of sun roof opening.