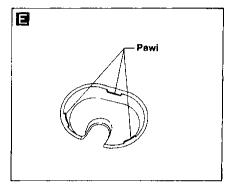

#### **Front Seat** SEC. 870 Gl MA 21 - 26 (2.1 - 2.7, 15 - 20) EM (4.4 - 5.6, 32 - 41) LC 43 - 55 21 - 26 (4.4 - 5.6, EC (2.1 - 2.7, 15 - 20) 32 - 41) Headrest motor FE Pawl AT PD A FA RA BR ST (4.4 - 5.6, 32 - 41) RS 21 - 26 (2.1 - 2.7, 15 - 20) (S 102) 21 - 26 BT (2.1 - 2.7, 15 - 20) Pawl HA Α Om\_ Pawl (4.4 - 5.6, 32 - 41) M 21 - 26 (2.1 - 2.7, 43 - 55 15 - 20) (4.4 - 5.6, 32 - 41) N·m (kg-m, ft-lb)