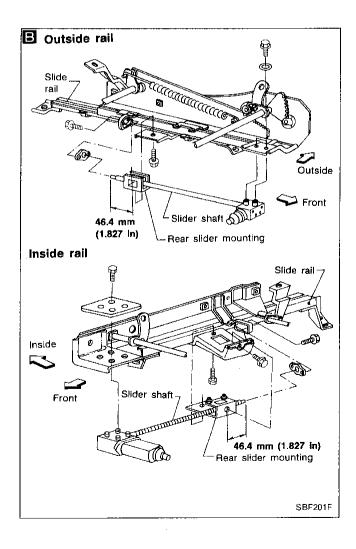

#### **B** Sliding motor

- 1. Move both inside and outside slide rails to the rear-end position. (Seat assembly is then set at the front-end position.)
- 2. Adjust distance between rear end of slider shaft and the center of rear slider mounting to 46.4 mm (1.827 in).
- 3. Install sliding assembly and sliding motor.