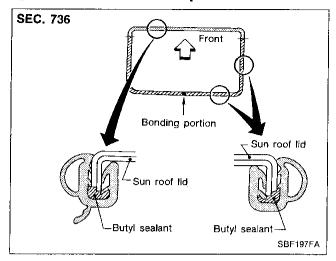

#### **SUN ROOF**

# ★ For Wiring Diagram, refer to "ELECTRIC SUN ROOF" in EL section. After any adjustment, check sun roof operation and lid alignment. Handle finisher plate and glass lid with care so not to damage it. It is desirable for easy installation to mark each point before removal. **CAUTION:** Always work with a helper. Remove sun roof frame from rear door opening. REMOVAL — Sun roof assembly 1 Open sun roof lid to approximately 2/3 of full-open position. Remove locks and pins through clearance between sun roof lid and sun roof shade. (2) Push in sun roof shade backward so that sun roof is held closed. 3 Close sun roof lid, and remove six nuts from back of sun roof lid. 4 Lift out sun roof away from roof. (5) Pull sun roof shade forward. (6) Remove four shade locks located beside sun roof shade. (7) Remove sun roof shade. (8) Remove sun roof motor assembly. (9) Remove driver's and passenger's seats. For details, refer to "Front Seat" in "SEAT". 10 Disconnect interior lamp harness. (f) Disconnect front and rear drain hoses. (2) Remove nuts and bolts securing sun roof rails. (3) Remove sun roof rail assembly. ST RS HA