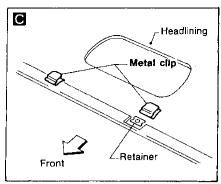

#### REMOVAL — Headlining

ĘC.

FE

AT

PD)

- (7) Remove body side trim. Refer to "SIDE AND FLOOR TRIM Passenger room" for details (BT-13).
- 8 Remove front roof garnish. Refer to "REMOVAL Front roof garnish" for details.
- Remove side headlining retainers from sun roof opening.
- ① Remove interior lamp assembly.
- (f) Remove clips (103) securing each side of headlining.
- Remove retainer from sun roof side.
- Remove rear metal clip by pulling it straight down.
- Remove metal clip from rear of sun roof by pulling it toward front of vehicle.
- Remove metal clips securing rear of headlining. Lower headlining.
- (3) While moving entire headlining forward, remove four metal clips at rear of sun roof opening.