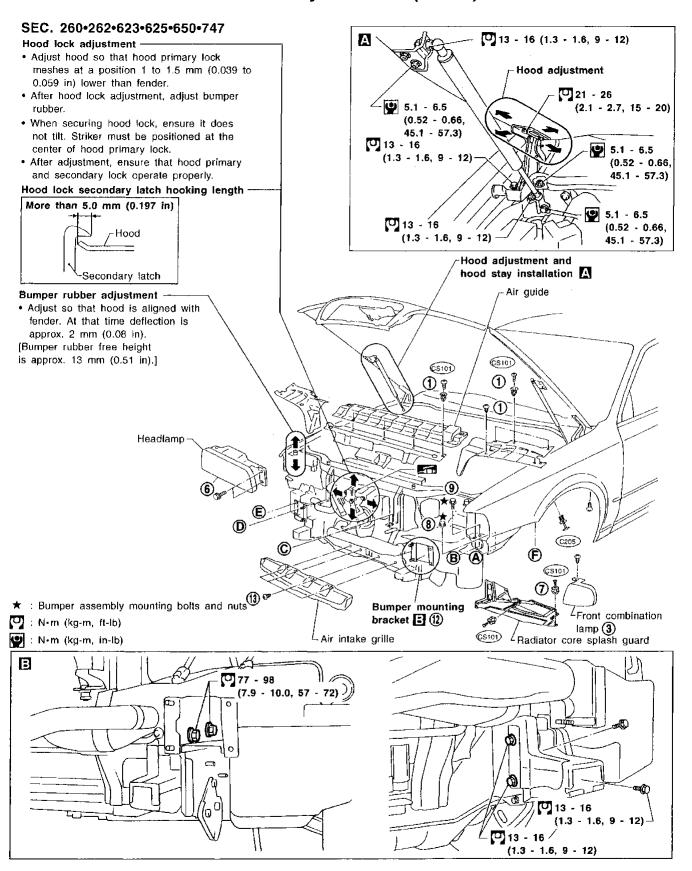

#### **Body Front End**

- Hood adjustment: Adjust at hinge portion.
- Hood lock adjustment: After adjusting, check hood lock control operation. Apply a coat of grease to hood locks engaging mechanism.
- Hood opener: Do not attempt to bend cable forcibly. Doing so increases effort required to unlock 

#### **WARNING:**

- Be careful not to scratch hood stay when installing hood. A scratched stay may cause gas leakage.
- The contents of the hood stay are under pressure. Do not take apart, puncture, apply heat or allow fire near it.

#### **CAUTION:**

Do not touch reinforcement with bare hands. Wear leather working gloves, since reinforcement surface is covered with fiberglass.