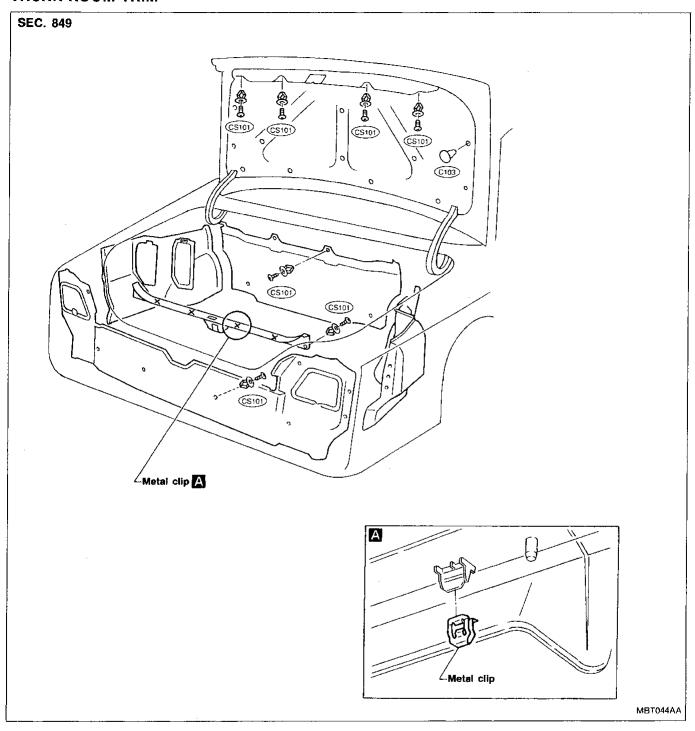

#### **TRUNK ROOM TRIM**

**BT-18** 

Gí

MA

EM

LC

EC

FE

#### REMOVAL — Rear parcel shelf finisher

- Remove rear seat cushion. Refer to "SEAT" for details (BT-25).
- 2 Remove rear seatback. Refer to "SEAT" for details (BT-25).
- 3 Remove high-mount stop lamp assembly. (Not equipped with rear air spoiler model)
- 4 Remove rear parcel shelf finisher.

#### REMOVAL — Body side trim

- 1 Remove dash side finisher.
- 2 Remove front and rear kicking plates.
- 3 Remove front and rear body side welts.
- 4 Remove center pillar garnish.
- (5) Remove front pillar garnish.
- (6) Remove rear wheelhouse garnish.
- ⑦ Remove rear parcel shelf.
- 8 Remove rear pillar finisher.