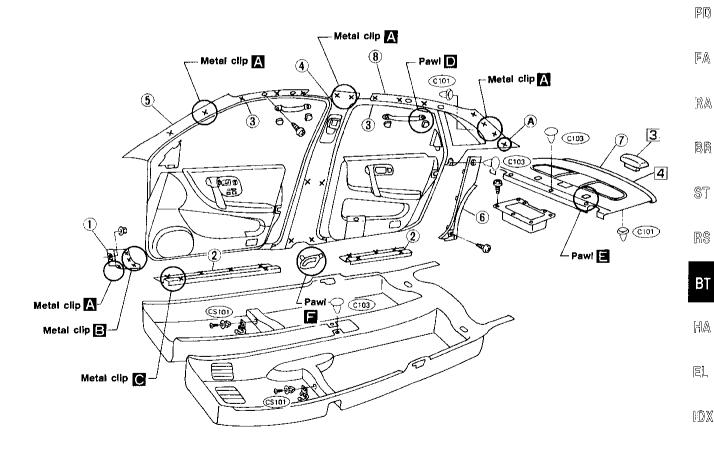

#### REMOVAL — Body side trim

- 1 Remove dash side finisher.
- 2 Remove front and rear kicking plates.
- 3 Remove front and rear body side welts.
- 4 Remove center pillar garnish.
- (5) Remove front pillar garnish.
- (6) Remove rear wheelhouse garnish.
- ⑦ Remove rear parcel shelf.
- 8 Remove rear pillar finisher.

#### REMOVAL — Rear parcel shelf finisher

- Remove rear seat cushion. Refer to "SEAT" for details (BT-25).
- 2 Remove rear seatback. Refer to "SEAT" for details (BT-25).
- 3 Remove high-mount stop lamp assembly. (Not equipped with rear air spoiler model)
- 4 Remove rear parcel shelf finisher.

- Remove metal clip from rear of front garnish by pulling it toward rear of vehicle.
- 3 Remove front pillar garnish. Refer to "SIDE AND FLOOR TRIM Passenger room" for details (BT-13).
- 4 Remove three screws securing each sun visor.
- (5) Remove the clip (103) from each front roof garnish.
- **(6)** While pulling front roof garnish backward, remove the metal clip from roof panel. Disconnect sun visor harness connector.

#### REMOVAL — Headlining

ĘC.

FE

AT

PD)

- (7) Remove body side trim. Refer to "SIDE AND FLOOR TRIM Passenger room" for details (BT-13).
- 8 Remove front roof garnish. Refer to "REMOVAL Front roof garnish" for details.
- Remove side headlining retainers from sun roof opening.
- ① Remove interior lamp assembly.
- (f) Remove clips (103) securing each side of headlining.
- Remove retainer from sun roof side.
- Remove rear metal clip by pulling it straight down.
- Remove metal clip from rear of sun roof by pulling it toward front of vehicle.
- Remove metal clips securing rear of headlining. Lower headlining.
- (3) While moving entire headlining forward, remove four metal clips at rear of sun roof opening.