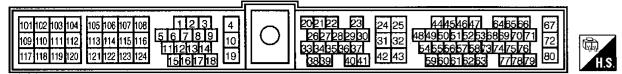

### INSTALLATION

To install SMJ, tighten bolts until orange "full-tight" mark appears and then retighten to specified torque as required. **Solution**: 3 - 5 N·m (0.3 - 0.5 kg-m, 26 - 43 in-lb)

### CAUTION:

Do not overtighten bolts, otherwise, they may be damaged.

## **Terminal Arrangement**



ENGINE ROOM HARNESS (RH)

(E102)

ENGINE ROOM HARNESS (LH)

MEL049F

BODY HARNESS

## **Terminal Arrangement**

ECM (ECCS CONTROL MODULE) (F54)









BODY CONTROL MODULE (BCM) (M118)



30292827262524 161514131211109 23222120191817 8 7 6 5 4 3 2 1 646362616059585756 4645444342414039 555453525150494847 3837363534333231 0



AIR BAG DIAGNOSIS SENSOR UNIT (A9)

# **Terminal Arrangement**