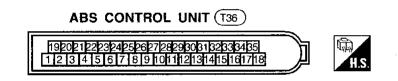

### INSTALLATION

To install SMJ, tighten bolts until orange "full-tight" mark appears and then retighten to specified torque as required. **Solution**: 3 - 5 N·m (0.3 - 0.5 kg-m, 26 - 43 in-lb)

### CAUTION:

Do not overtighten bolts, otherwise, they may be damaged.

## **Terminal Arrangement**



ENGINE ROOM HARNESS (RH)

(E102)

ENGINE ROOM HARNESS (LH)

MEL049F

BODY HARNESS

## **Terminal Arrangement**

ECM (ECCS CONTROL MODULE) (F54)









BODY CONTROL MODULE (BCM) (M118)



30292827262524 161514131211109 23222120191817 8 7 6 5 4 3 2 1 646362616059585756 4645444342414039 555453525150494847 3837363534333231 0



AIR BAG DIAGNOSIS SENSOR UNIT (A9)

# **Terminal Arrangement**