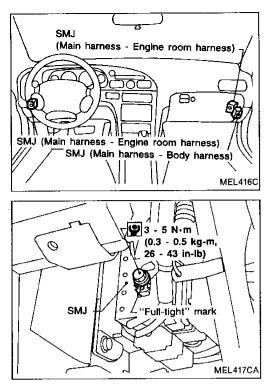

### INSTALLATION

To install SMJ, tighten bolts until orange "full-tight" mark appears and then retighten to specified torque as required. **Solution**: 3 - 5 N·m (0.3 - 0.5 kg-m, 26 - 43 in-lb)

### CAUTION:

Do not overtighten bolts, otherwise, they may be damaged.