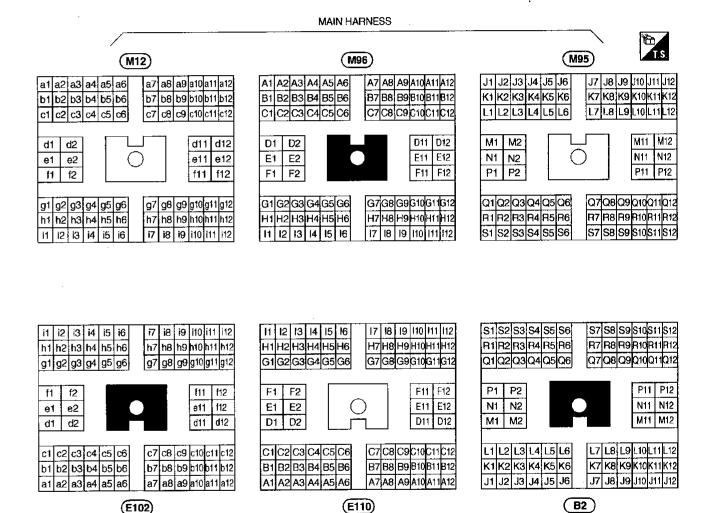

## **Terminal Arrangement**

ENGINE ROOM HARNESS (RH)

(E102)

ENGINE ROOM HARNESS (LH)

MEL049F

BODY HARNESS