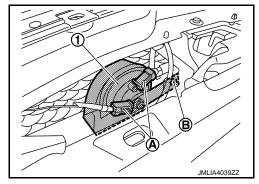

## REMOVAL AND INSTALLATION

**HORN** 

**EXCEPT FOR MEXICO** 

**EXCEPT FOR MEXICO: Exploded View** 

INFOID:0000000012790469

Α

В

D

Е

F

Н

1 Horn (high)

(2) Horn (low)

: N·m (kg-m, ft-lb)

**EXCEPT FOR MEXICO: Removal and Installation** 

INFOID:0000000012790470

#### < REMOVAL AND INSTALLATION >

- 3. Disconnect the horn (high) connectors (A).
- 4. Remove the horn (high) mounting bolt (a), and remove the horn (high) (1).