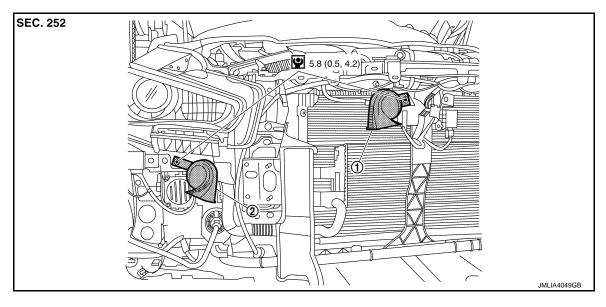

## REMOVAL AND INSTALLATION

**HORN** 

**EXCEPT FOR MEXICO** 

**EXCEPT FOR MEXICO: Exploded View** 

INFOID:0000000012790469

Α

В

D

Е

F

Н

1 Horn (high)

(2) Horn (low)

: N·m (kg-m, ft-lb)

**EXCEPT FOR MEXICO: Removal and Installation** 

INFOID:0000000012790470

#### **REMOVAL**

Horn High

1. Remove the air duct (inlet).

- 2.0L turbo gasoline engine: Refer to EM-25, "Removal and Installation".
- VR engine: Refer to EM-165, "Removal and Installation".
- 2. Disengage the hood lock control cable (front) fixing clips.

#### < REMOVAL AND INSTALLATION >

- 3. Disconnect the horn (high) connectors (A).
- 4. Remove the horn (high) mounting bolt (a), and remove the horn (high) (1).

#### Horn Low

- Remove the front fender protector front. Refer to <u>EXT-30</u>, "<u>FENDER PROTECTOR</u>: Removal and <u>Installation</u>".
- 2. Disconnect the horn (low) connectors (A).
- 3. Remove the horn (low) mounting bolt (B), and remove the horn (low) (1).