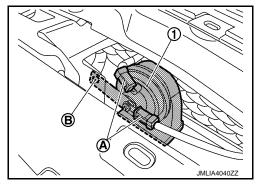

#### **REMOVAL**

Horn High

- Remove the air duct (inlet). Refer to EM-165, "Removal and Installation".
- Disengage the hood lock control cable (front) fixing clips.

: Clip

- 3. Disconnect the horn (high) connectors (A).
- 4. Remove the horn (high) mounting bolt (B), and remove the horn (high) 1.

#### Horn Low

- 1. Disconnect the horn (low) connectors (A).
- 2. Remove the horn (low) mounting bolt (B), and remove the horn (low) (1).