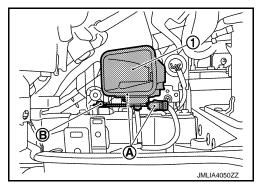

#### < REMOVAL AND INSTALLATION >

- 3. Disconnect the horn (high) connectors (A).
- 4. Remove the horn (high) mounting bolt (a), and remove the horn (high) (1).

#### Horn Low

- Remove the front fender protector front. Refer to <u>EXT-30</u>, "<u>FENDER PROTECTOR</u>: Removal and <u>Installation</u>".
- 2. Disconnect the horn (low) connectors (A).
- 3. Remove the horn (low) mounting bolt (B), and remove the horn (low) (1).