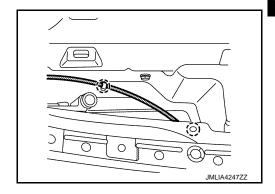

#### **REMOVAL**

Horn High

1. Remove the air duct (inlet).

- 2.0L turbo gasoline engine: Refer to EM-25, "Removal and Installation".
- VR engine: Refer to EM-165, "Removal and Installation".
- 2. Disengage the hood lock control cable (front) fixing clips.

( ) : Clip

K

HRN

M

N

0

Р