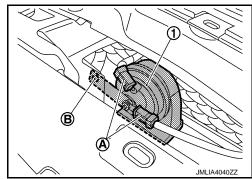

#### < REMOVAL AND INSTALLATION >

- 3. Disconnect the horn (high) connectors (A).
- 4. Remove the horn (high) mounting bolt (a), and remove the horn (high) (1).

#### Horn Low

- Remove the front fender protector front. Refer to <u>EXT-30</u>, "<u>FENDER PROTECTOR</u>: Removal and <u>Installation</u>".
- 2. Disconnect the horn (low) connectors (A).
- 3. Remove the horn (low) mounting bolt (B), and remove the horn (low) (1).