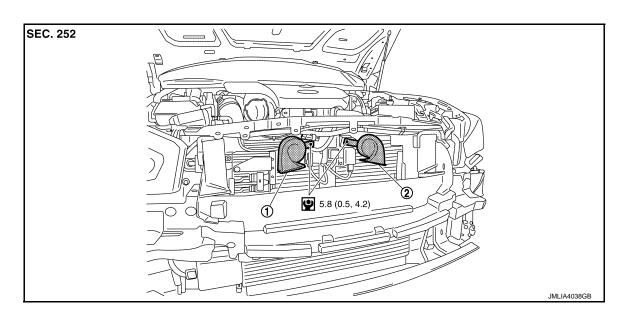

## REMOVAL AND INSTALLATION

**HORN** 

**EXCEPT FOR MEXICO** 

**EXCEPT FOR MEXICO: Exploded View** 

INFOID:0000000012790469

Α

В

D

Е

F

Н

1 Horn (high)

(2) Horn (low)

: N·m (kg-m, ft-lb)

**EXCEPT FOR MEXICO: Removal and Installation** 

INFOID:0000000012790470