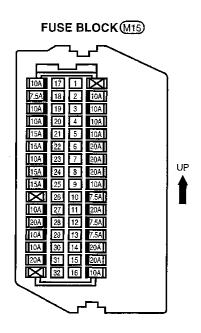

# Fuse Arrangement,





## **CONTROL UNITS**

#### **SMART ENTRANCE CONTROL UNIT**















View from harness side

AIRBAG DIAGNOSIS SENSOR UNIT



View from harness side

### **ABS CONTROL UNIT**



View from harness side

#### A/T CONTROL UNIT



View from harness side

### **ECM (ECCS CONTROL MODULE)**



View from harness side

# **SUPER MULTIPLE JUNCTION (SMJ)**





### **INSTALLATION**

To install SMJ, tighten bolts until orange "fulltight" mark appears and then retighten to specified torque as required.

**⊕**: 3 - 5 N·m

(0.3 - 0.5 kg-m, 26 - 43 in-lb)

**CAUTION:** 

Do not overtighten bolts, otherwise, they may be damaged.

# **Terminal Arrangement**



## Location



# **Terminal Arrangement**