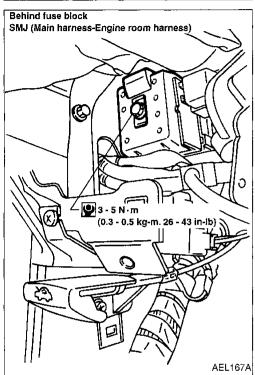

# **SUPER MULTIPLE JUNCTION (SMJ)**

### **INSTALLATION**

To install SMJ, tighten bolts until orange "fulltight" mark appears and then retighten to specified torque as required.

**⊕**: 3 - 5 N·m

(0.3 - 0.5 kg-m, 26 - 43 in-lb)

**CAUTION:** 

Do not overtighten bolts, otherwise, they may be damaged.