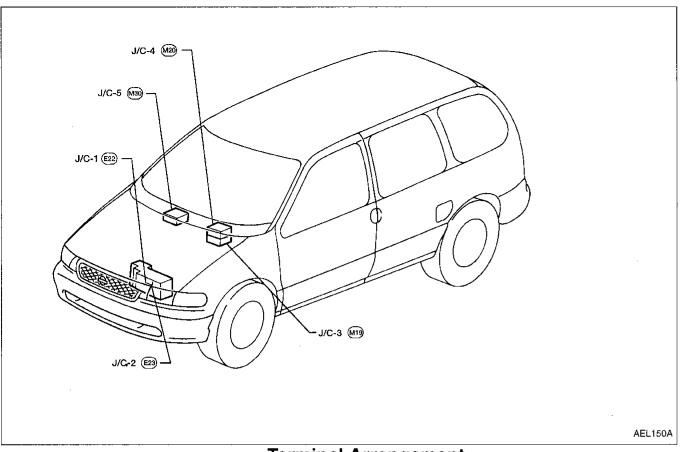

# Fuse Arrangement,





## **CONTROL UNITS**

#### **SMART ENTRANCE CONTROL UNIT**















View from harness side

AIRBAG DIAGNOSIS SENSOR UNIT



View from harness side

### **ABS CONTROL UNIT**



View from harness side

#### A/T CONTROL UNIT



View from harness side

### **ECM (ECCS CONTROL MODULE)**



View from harness side

# **SUPER MULTIPLE JUNCTION (SMJ)**





### **INSTALLATION**

To install SMJ, tighten bolts until orange "fulltight" mark appears and then retighten to specified torque as required.

**⊕**: 3 - 5 N·m

(0.3 - 0.5 kg-m, 26 - 43 in-lb)

**CAUTION:** 

Do not overtighten bolts, otherwise, they may be damaged.

# **Terminal Arrangement**



## Location



# **Terminal Arrangement**