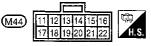

# Fuse Arrangement,





## **CONTROL UNITS**

#### **SMART ENTRANCE CONTROL UNIT**















View from harness side

AIRBAG DIAGNOSIS SENSOR UNIT



View from harness side

### **ABS CONTROL UNIT**



View from harness side

#### A/T CONTROL UNIT



View from harness side

### **ECM (ECCS CONTROL MODULE)**



View from harness side

# **SUPER MULTIPLE JUNCTION (SMJ)**





### **INSTALLATION**

To install SMJ, tighten bolts until orange "fulltight" mark appears and then retighten to specified torque as required.

**⊕**: 3 - 5 N·m

(0.3 - 0.5 kg-m, 26 - 43 in-lb)

**CAUTION:** 

Do not overtighten bolts, otherwise, they may be damaged.

# **Terminal Arrangement**



## Location



# **Terminal Arrangement**