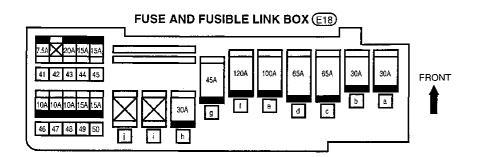

# Fuse Arrangement,





## **CONTROL UNITS**

#### **SMART ENTRANCE CONTROL UNIT**















View from harness side

AIRBAG DIAGNOSIS SENSOR UNIT



View from harness side

### **ABS CONTROL UNIT**



View from harness side

#### A/T CONTROL UNIT



View from harness side

### **ECM (ECCS CONTROL MODULE)**



View from harness side

# **SUPER MULTIPLE JUNCTION (SMJ)**





### **INSTALLATION**

To install SMJ, tighten bolts until orange "fulltight" mark appears and then retighten to specified torque as required.

**⊕**: 3 - 5 N·m

(0.3 - 0.5 kg-m, 26 - 43 in-lb)

**CAUTION:** 

Do not overtighten bolts, otherwise, they may be damaged.

# **Terminal Arrangement**



## Location



# **Terminal Arrangement**