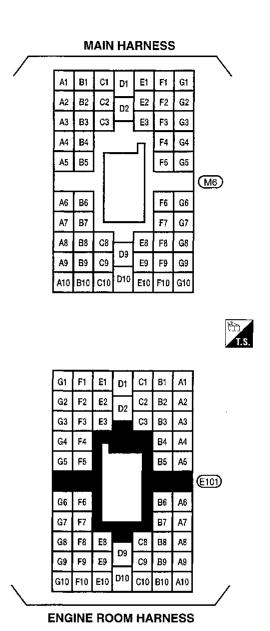

# Fuse Arrangement,





## **CONTROL UNITS**

#### **SMART ENTRANCE CONTROL UNIT**















View from harness side

AIRBAG DIAGNOSIS SENSOR UNIT



View from harness side

### **ABS CONTROL UNIT**



View from harness side

#### A/T CONTROL UNIT



View from harness side

### **ECM (ECCS CONTROL MODULE)**



View from harness side

# **SUPER MULTIPLE JUNCTION (SMJ)**





### **INSTALLATION**

To install SMJ, tighten bolts until orange "fulltight" mark appears and then retighten to specified torque as required.

**⊕**: 3 - 5 N·m

(0.3 - 0.5 kg-m, 26 - 43 in-lb)

**CAUTION:** 

Do not overtighten bolts, otherwise, they may be damaged.

# **Terminal Arrangement**



## Location



# **Terminal Arrangement**