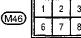

# Fuse Arrangement,





## **CONTROL UNITS**

#### **SMART ENTRANCE CONTROL UNIT**















View from harness side

AIRBAG DIAGNOSIS SENSOR UNIT



View from harness side

### **ABS CONTROL UNIT**



View from harness side

#### A/T CONTROL UNIT



View from harness side

### **ECM (ECCS CONTROL MODULE)**



View from harness side

# **SUPER MULTIPLE JUNCTION (SMJ)**





### **INSTALLATION**

To install SMJ, tighten bolts until orange "fulltight" mark appears and then retighten to specified torque as required.

**⊕**: 3 - 5 N·m

(0.3 - 0.5 kg-m, 26 - 43 in-lb)

**CAUTION:** 

Do not overtighten bolts, otherwise, they may be damaged.

# **Terminal Arrangement**



## Location



# **Terminal Arrangement**