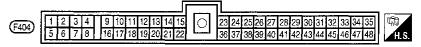

# Fuse Arrangement,





## **CONTROL UNITS**

#### **SMART ENTRANCE CONTROL UNIT**















View from harness side

AIRBAG DIAGNOSIS SENSOR UNIT



View from harness side

### **ABS CONTROL UNIT**



View from harness side

#### A/T CONTROL UNIT



View from harness side

### **ECM (ECCS CONTROL MODULE)**



View from harness side

# **SUPER MULTIPLE JUNCTION (SMJ)**





### **INSTALLATION**

To install SMJ, tighten bolts until orange "fulltight" mark appears and then retighten to specified torque as required.

**⊕**: 3 - 5 N·m

(0.3 - 0.5 kg-m, 26 - 43 in-lb)

**CAUTION:** 

Do not overtighten bolts, otherwise, they may be damaged.

# **Terminal Arrangement**



## Location



# **Terminal Arrangement**