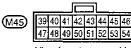

# Fuse Arrangement,





## **CONTROL UNITS**

#### **SMART ENTRANCE CONTROL UNIT**















View from harness side

AIRBAG DIAGNOSIS SENSOR UNIT



View from harness side

### **ABS CONTROL UNIT**



View from harness side

#### A/T CONTROL UNIT



View from harness side

### **ECM (ECCS CONTROL MODULE)**



View from harness side

# **SUPER MULTIPLE JUNCTION (SMJ)**





### **INSTALLATION**

To install SMJ, tighten bolts until orange "fulltight" mark appears and then retighten to specified torque as required.

**⊕**: 3 - 5 N·m

(0.3 - 0.5 kg-m, 26 - 43 in-lb)

**CAUTION:** 

Do not overtighten bolts, otherwise, they may be damaged.

# **Terminal Arrangement**



## Location



# **Terminal Arrangement**