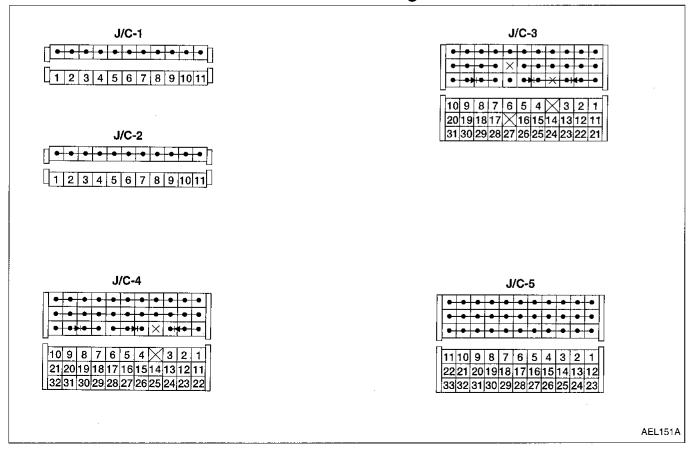

# Fuse Arrangement,





## **CONTROL UNITS**

#### **SMART ENTRANCE CONTROL UNIT**















View from harness side

AIRBAG DIAGNOSIS SENSOR UNIT



View from harness side

### **ABS CONTROL UNIT**



View from harness side

#### A/T CONTROL UNIT



View from harness side

### **ECM (ECCS CONTROL MODULE)**



View from harness side

# **SUPER MULTIPLE JUNCTION (SMJ)**





### **INSTALLATION**

To install SMJ, tighten bolts until orange "fulltight" mark appears and then retighten to specified torque as required.

**⊕**: 3 - 5 N·m

(0.3 - 0.5 kg-m, 26 - 43 in-lb)

**CAUTION:** 

Do not overtighten bolts, otherwise, they may be damaged.

# **Terminal Arrangement**



## Location



# **Terminal Arrangement**