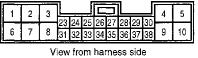

# Fuse Arrangement,





## **CONTROL UNITS**

#### **SMART ENTRANCE CONTROL UNIT**















View from harness side

AIRBAG DIAGNOSIS SENSOR UNIT



View from harness side

### **ABS CONTROL UNIT**



View from harness side

#### A/T CONTROL UNIT



View from harness side

### **ECM (ECCS CONTROL MODULE)**



View from harness side

# **SUPER MULTIPLE JUNCTION (SMJ)**





### **INSTALLATION**

To install SMJ, tighten bolts until orange "fulltight" mark appears and then retighten to specified torque as required.

**⊕**: 3 - 5 N·m

(0.3 - 0.5 kg-m, 26 - 43 in-lb)

**CAUTION:** 

Do not overtighten bolts, otherwise, they may be damaged.

# **Terminal Arrangement**



## Location



# **Terminal Arrangement**