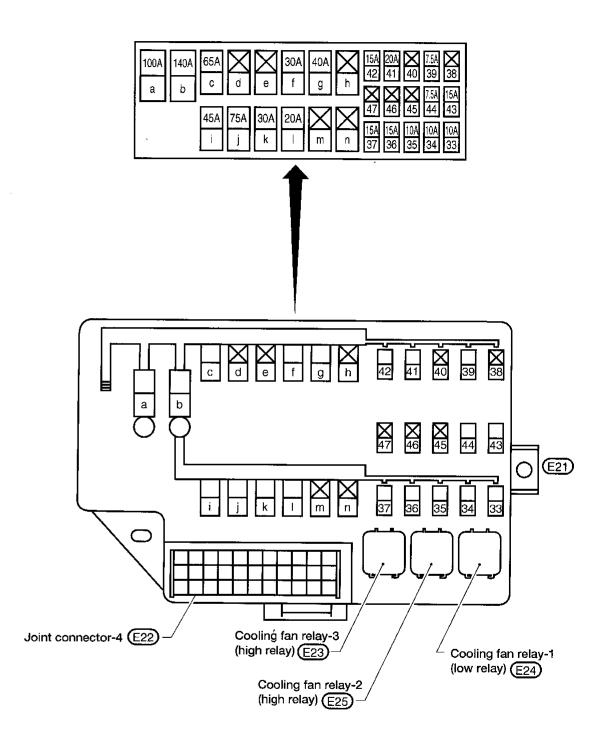

# **Terminal Arrangement**

NDEL0147

|   |   |   |   |   |   |   |           |   |   |   | Г |
|---|---|---|---|---|---|---|-----------|---|---|---|---|
| 3 | 3 | 4 | 4 | 5 | 5 | 6 | $\bowtie$ | 6 | 7 | 7 |   |
| 2 | 2 | 2 | 2 | 2 | 2 | 2 | 2         | 2 | 2 | 2 |   |
| 1 | 1 | 1 | 1 | 1 | 1 | 1 | 1         | 1 | 1 | 1 | 1 |