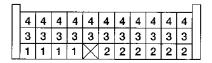

# **Terminal Arrangement**

NDEL0147

|   |   |   |   |   |   |   |           |   |   |   | Г |
|---|---|---|---|---|---|---|-----------|---|---|---|---|
| 3 | 3 | 4 | 4 | 5 | 5 | 6 | $\bowtie$ | 6 | 7 | 7 |   |
| 2 | 2 | 2 | 2 | 2 | 2 | 2 | 2         | 2 | 2 | 2 |   |
| 1 | 1 | 1 | 1 | 1 | 1 | 1 | 1         | 1 | 1 | 1 | 1 |