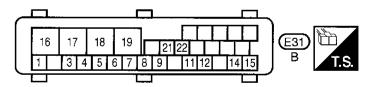

# **Terminal Arrangement**

NDEL0147

|   |   |   |   |   |   |   |           |   |   |   | Г |
|---|---|---|---|---|---|---|-----------|---|---|---|---|
| 3 | 3 | 4 | 4 | 5 | 5 | 6 | $\bowtie$ | 6 | 7 | 7 |   |
| 2 | 2 | 2 | 2 | 2 | 2 | 2 | 2         | 2 | 2 | 2 |   |
| 1 | 1 | 1 | 1 | 1 | 1 | 1 | 1         | 1 | 1 | 1 | 1 |