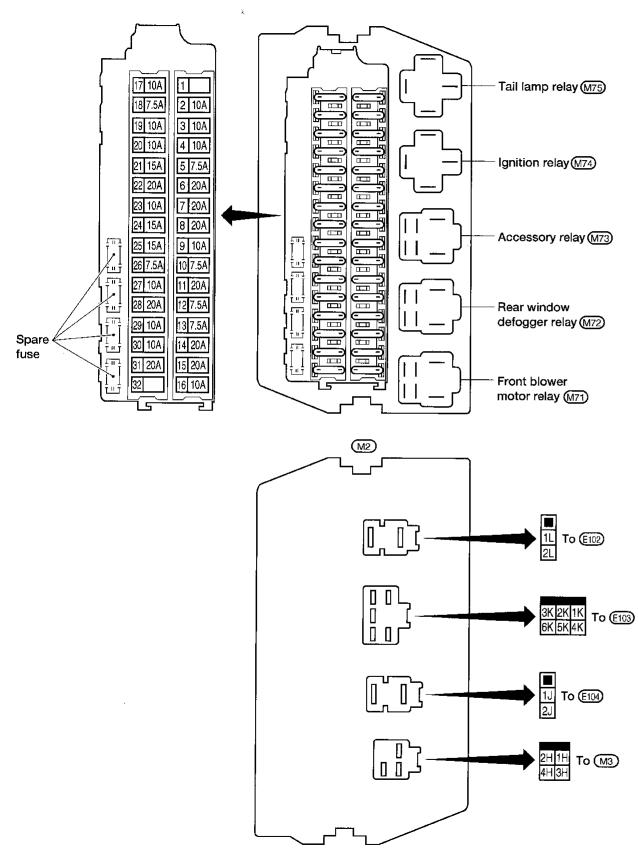

## SUPER MULTIPLE JUNCTION (SMJ)

Installation



## Installation

To install SMJ, tighten bolts until orange "fulltight" mark appears and then retighten to specified torque as required.

🔮 : 3 - 5 N·m (0.3 - 0.5 kg-m, 26 - 43 in-lb)

**CAUTION:** Do not overtighten bolts, otherwise, they may be damaged.

## **Terminal Arrangement**

NDEL0144



#### ENGINE CONTROL HARNESS







ENGINE ROOM HARNESS

**ENGINE CONTROL SUB-HARNESS** 

## **FUSE BLOCK**

Terminal Arrangement

# **Terminal Arrangement**

NDEL0152S01



## **Terminal Arrangement**

NDEL0146



# **Terminal Arrangement**

NDEL0147





|   |   |   |   |   |   |   |           |   |   |   | Г |
|---|---|---|---|---|---|---|-----------|---|---|---|---|
| 3 | 3 | 4 | 4 | 5 | 5 | 6 | $\bowtie$ | 6 | 7 | 7 |   |
| 2 | 2 | 2 | 2 | 2 | 2 | 2 | 2         | 2 | 2 | 2 |   |
| 1 | 1 | 1 | 1 | 1 | 1 | 1 | 1         | 1 | 1 | 1 | 1 |

J/C-3 M20

|   | • |   |   |   |   |   |   | _ |   |   |           |
|---|---|---|---|---|---|---|---|---|---|---|-----------|
| ŀ | - |   |   | - | - |   | - | - | - | - | -         |
|   | • | • | • |   | • |   | • | • |   | - | <b> -</b> |
| ł | - | - |   |   | - | - | - |   |   | - |           |
|   | • |   | • | • | • |   | • | • | • |   | -•        |
|   |   |   |   |   |   |   |   |   |   |   |           |

| <u>