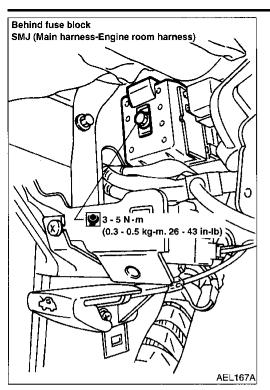

## SUPER MULTIPLE JUNCTION (SMJ)

Installation

## Installation

To install SMJ, tighten bolts until orange "fulltight" mark appears and then retighten to specified torque as required.

🔮 : 3 - 5 N·m (0.3 - 0.5 kg-m, 26 - 43 in-lb)

**CAUTION:** Do not overtighten bolts, otherwise, they may be damaged.