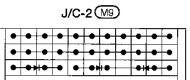

## SUPER MULTIPLE JUNCTION (SMJ)

Installation



## Installation

To install SMJ, tighten bolts until orange "fulltight" mark appears and then retighten to specified torque as required.

🔮 : 3 - 5 N·m (0.3 - 0.5 kg-m, 26 - 43 in-lb)

**CAUTION:** Do not overtighten bolts, otherwise, they may be damaged.

## **Terminal Arrangement**

NDEL0144



#### ENGINE CONTROL HARNESS







ENGINE ROOM HARNESS

**ENGINE CONTROL SUB-HARNESS** 

## **FUSE BLOCK**

Terminal Arrangement

# **Terminal Arrangement**

NDEL0152S01



## **Terminal Arrangement**

NDEL0146



# **Terminal Arrangement**

NDEL0147





|   |   |   |   |   |   |   |           |   |   |   | Г |
|---|---|---|---|---|---|---|-----------|---|---|---|---|
| 3 | 3 | 4 | 4 | 5 | 5 | 6 | $\bowtie$ | 6 | 7 | 7 |   |
| 2 | 2 | 2 | 2 | 2 | 2 | 2 | 2         | 2 | 2 | 2 |   |
| 1 | 1 | 1 | 1 | 1 | 1 | 1 | 1         | 1 | 1 | 1 | 1 |

J/C-3 M20

|   | • |   |   |   |   |   |   | _ |   |   |           |
|---|---|---|---|---|---|---|---|---|---|---|-----------|
| ŀ | - |   |   | - | - |   | - | - | - | - | -         |
|   | • | • | • |   | • |   | • | • |   | - | <b> -</b> |
| ł | - | - |   |   | - | - | - |   |   | - |           |
|   | • |   | • | • | • |   | • | • | • |   | -•        |
|   |   |   |   |   |   |   |   |   |   |   |           |

| <u> </u> | 1 |   |   |   |   |   |   |   |   |   |   | Π |
|----------|---|---|---|---|