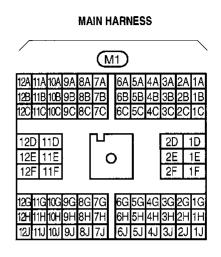

## SUPER MULTIPLE JUNCTION (SMJ)

Installation



## Installation

To install SMJ, tighten bolts until orange "fulltight" mark appears and then retighten to specified torque as required.

🔮 : 3 - 5 N·m (0.3 - 0.5 kg-m, 26 - 43 in-lb)

**CAUTION:** Do not overtighten bolts, otherwise, they may be damaged.

## **Terminal Arrangement**

NDEL0144



#### ENGINE CONTROL HARNESS







ENGINE ROOM HARNESS

**ENGINE CONTROL SUB-HARNESS** 

## **FUSE BLOCK**

Terminal Arrangement

# **Terminal Arrangement**

NDEL0152S01



## **Terminal Arrangement**

NDEL0146



# **Terminal Arrangement**

NDEL0147





|   |   |   |   |   |   |   |           |   |   |   | Г |
|---|---|---|---|---|---|---|-----------|---|---|---|---|
| 3 | 3 | 4 | 4 | 5 | 5 | 6 | $\bowtie$ | 6 | 7 | 7 |   |
| 2 | 2 | 2 | 2 | 2 | 2 | 2 | 2         | 2 | 2 | 2 |   |
| 1 | 1 | 1 | 1 | 1 | 1 | 1 | 1         | 1 | 1 | 1 | 1 |

J/C-3 M20

|   | • |   |   |   |   |   |   | _ |   |   |           |
|---|---|---|---|---|---|---|---|---|---|---|-----------|
| ŀ | - |   |   | - | - |   | - | - | - | - | -         |
|   | • | • | • |   | • |   | • | • |   | - | <b> -</b> |
| ł | -