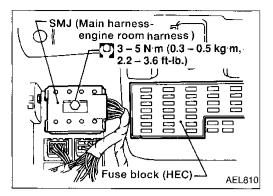

### INSTALLATION

To install SMJ, tighten bolts until orange "fulltight" mark appears and then retighten to specified torque as required.

[]: 3 - 5 N·m

(0.3 - 0.5 kg-m, 2.2 - 3.6 ft-lb)

### CAUTION:

Do not overtighten bolts, otherwise, they may be damaged.

#### MAIN ROOM HARNESS

**ENGINE HARNESS** 