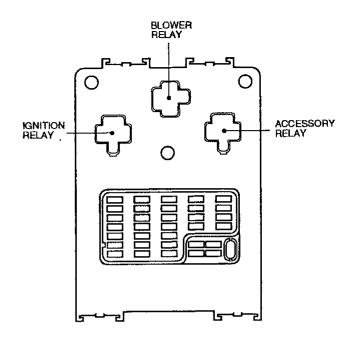

### INSTALLATION

To install SMJ, tighten bolts until orange "fulltight" mark appears and then retighten to specified torque as required.

[]: 3 - 5 N·m

(0.3 - 0.5 kg-m, 2.2 - 3.6 ft-lb)

### CAUTION:

Do not overtighten bolts, otherwise, they may be damaged.

## **Terminal Arrangement**

#### MAIN ROOM HARNESS





**ENGINE HARNESS** 

# JOINT CONNECTOR (J/C)



## **Construction and Terminal Arrangement**



| 1   15A   2   15A   3   20A   4   20A   5   2     6   7.5A   7   7.5A   8   10A   9   10A   101     11   7.5A   12   15A   13   15A   14   15A   151     16   10A   17   10A   18   7.5A   19   20A   207.     21   10A   22   10A   23   -   -   - |
|-----------------------------------------------------------------------------------------------------------------------------------------------------------------------------------------------------------------------------------------------------|
| 2417.5A 225 - 2617.5A<br>271 - 281 - 291 -                                                                                                                                                                                                          |
| SPARE