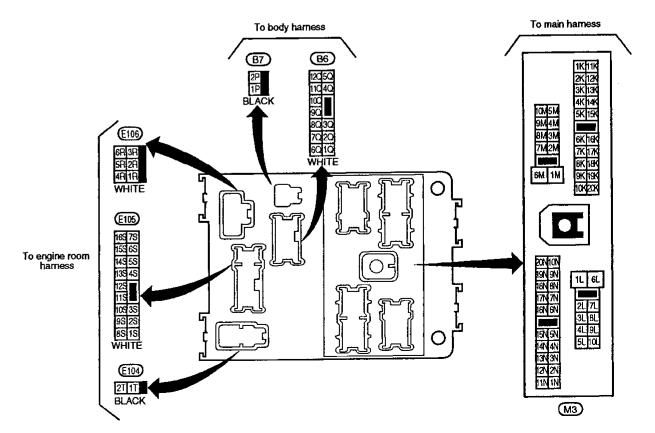

20A   207.     21   10A   22   10A   23   -   -   - |
|-----------------------------------------------------------------------------------------------------------------------------------------------------------------------------------------------------------------------------------------------------|
| 2417.5A 225 - 2617.5A<br>271 - 281 - 291 -                                                                                                                                                                                                          |
| SPARE                                                                                                                                                                                                                                               |



AEL783

# **Fuse Arrangement**





Fusible link box (E17)

| 45   44   7.5A   10A   7.5A   10A   7.5A   10A   10A   10A   10A   15A   15A   15A   15A   15A   15A   10A   15A   15A   10A   15A   15A   10A   38   7.5A   37   10A   36   15A   333   20A   0   30A   0   7.5A   30 |
|------------------------------------------------------------------------------------------------------------------------------------------------------------------------------------------------------------------------|
|------------------------------------------------------------------------------------------------------------------------------------------------------------------------------------------------------------------------|



#### ECM (ECCS CONTROL MODULE)



View from harness side



(B107)