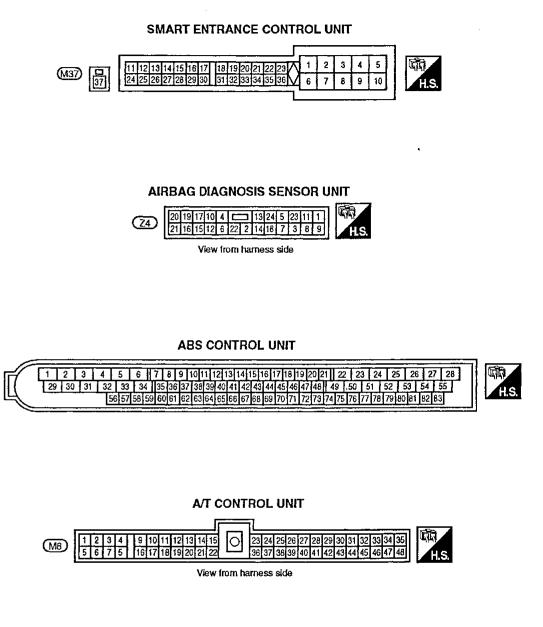

|



AEL783

# **Fuse Arrangement**





Fusible link box (E17)

| 45   44   7.5A   10A   7.5A   10A   7.5A   10A   10A   10A   10A   15A   15A   15A   15A   15A   15A   10A   15A   15A   10A   15A   15A   10A   38   7.5A   37   10A   36   15A   333   20A   0   30A   0   7.5A   30 |
|------------------------------------------------------------------------------------------------------------------------------------------------------------------------------------------------------------------------|
|------------------------------------------------------------------------------------------------------------------------------------------------------------------------------------------------------------------------|



#### ECM (ECCS CONTROL MODULE)



View from harness side



(B107)