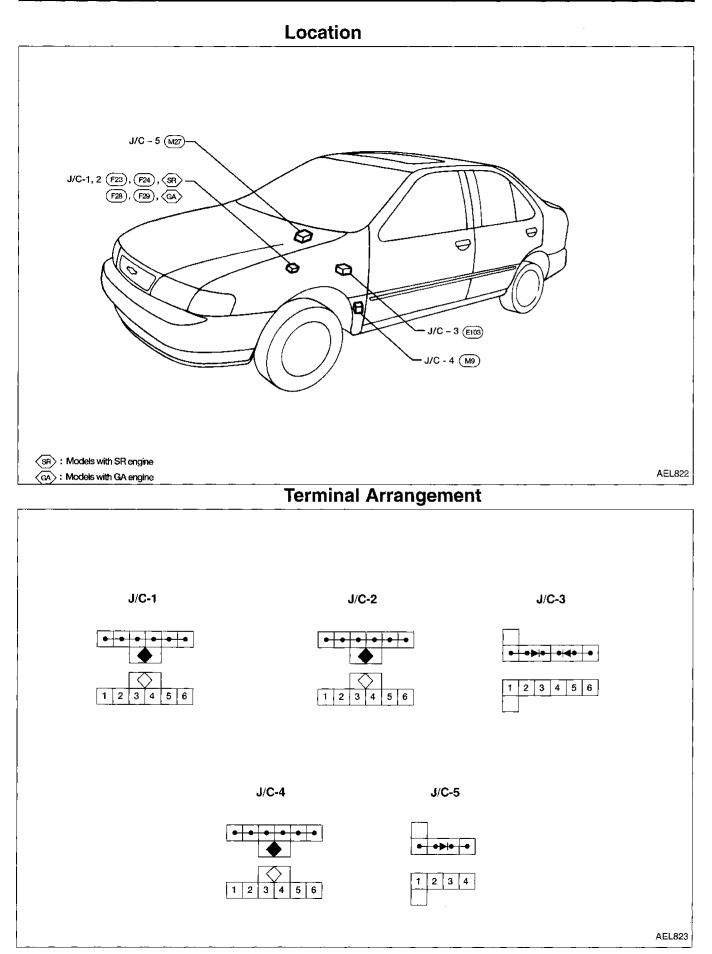

### INSTALLATION

To install SMJ, tighten bolts until orange "fulltight" mark appears and then retighten to specified torque as required.

[]: 3 - 5 N·m

(0.3 - 0.5 kg-m, 2.2 - 3.6 ft-lb)

### CAUTION:

Do not overtighten bolts, otherwise, they may be damaged.

## **Terminal Arrangement**

#### MAIN ROOM HARNESS





**ENGINE HARNESS** 

# JOINT CONNECTOR (J/C)



## **Construction and Terminal Arrangement**



| 1   15A   2   15A   3   20A   4   20A   5   2     6   7.5A   7   7.5A   8   10A   9   10A   101     11   7.5A   12   15A   13   15A   14   15A   151     16   10A   17   10A   18   7.5A   19   20A   207.     21   10A   22   10A   23   -   -   - |
|-----------------------------------------------------------------------------------------------------------------------------------------------------------------------------------------------------------------------------------------------------|
| 2417.5A 225 - 2617.5A<br>271 - 281 - 291 -                                                                                                                                                                                                          |
| SPAR