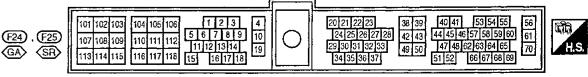

|



AEL783

# **Fuse Arrangement**





Fusible link box (E17)

| 45   44   7.5A   10A   7.5A   10A   7.5A   10A   10A   10A   10A   15A   15A   15A   15A   15A   15A   10A   15A   15A   10A   15A   15A   10A   38   7.5A   37   10A   36   15A   333   20A   0   30A   0   7.5A   30 |
|------------------------------------------------------------------------------------------------------------------------------------------------------------------------------------------------------------------------|
|------------------------------------------------------------------------------------------------------------------------------------------------------------------------------------------------------------------------|



#### ECM (ECCS CONTROL MODULE)



View from harness side



(B107)