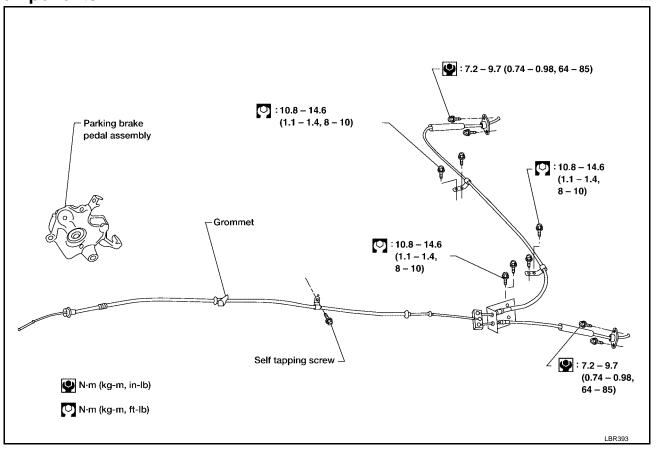

#### PARKING BRAKE CONTROL

PFP:36010

Components

### **Removal and Installation**

EFS002KP

- To remove parking brake pedal, remove lower instrument panel on driver side. Refer to <u>IP-10</u>, <u>"INSTRUMENT PANEL ASSEM-BLY"</u>.
- 2. Disconnect parking brake switch electrical connector.
- 3. Remove nuts, slacken off and remove adjusting nut.
- 4. Remove pedal assembly from vehicle and remove front cable from pedal assembly.

### Inspection

EFS002KQ

- 1. Check parking brake pedal assembly for wear or other damage. Replace if necessary.
- 2. Check cables for discontinuity or deterioration. Replace if necessary.
- 3. Check warning lamp and switch. Replace if necessary.
- 4. Check parts at each connection portion and, if found deformed or damaged, replace.