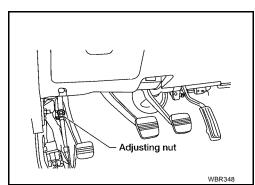

#### PARKING BRAKE CONTROL

Adjustment

Pay attention to the following point after adjustment.

- 1. Ensure there is no drag when pedal is released.
- 2. Loosen parking brake cable.
- 3. Depress parking brake pedal fully more than five times.
- 4. Operate control pedal 10 times or more with a full stroke [169 mm (6.6 in)].
- 5. Adjust cable by turning adjusting nut.
- 6. Depress pedal with specified amount of force. Check pedal stroke and ensure smooth operation.

Force : 196 N (20 kg, 44 lb)

**Number of notches** 

KA24DE models : 6 – 8 VG33E and VG33ER : 7 – 9

models

Number of "A" notches for : 1 warning lamp actuation

РΒ

Α

В