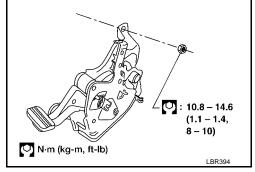

### **Removal and Installation**

EFS002KP

- To remove parking brake pedal, remove lower instrument panel on driver side. Refer to <u>IP-10</u>, <u>"INSTRUMENT PANEL ASSEM-BLY"</u>.
- 2. Disconnect parking brake switch electrical connector.
- 3. Remove nuts, slacken off and remove adjusting nut.
- 4. Remove pedal assembly from vehicle and remove front cable from pedal assembly.